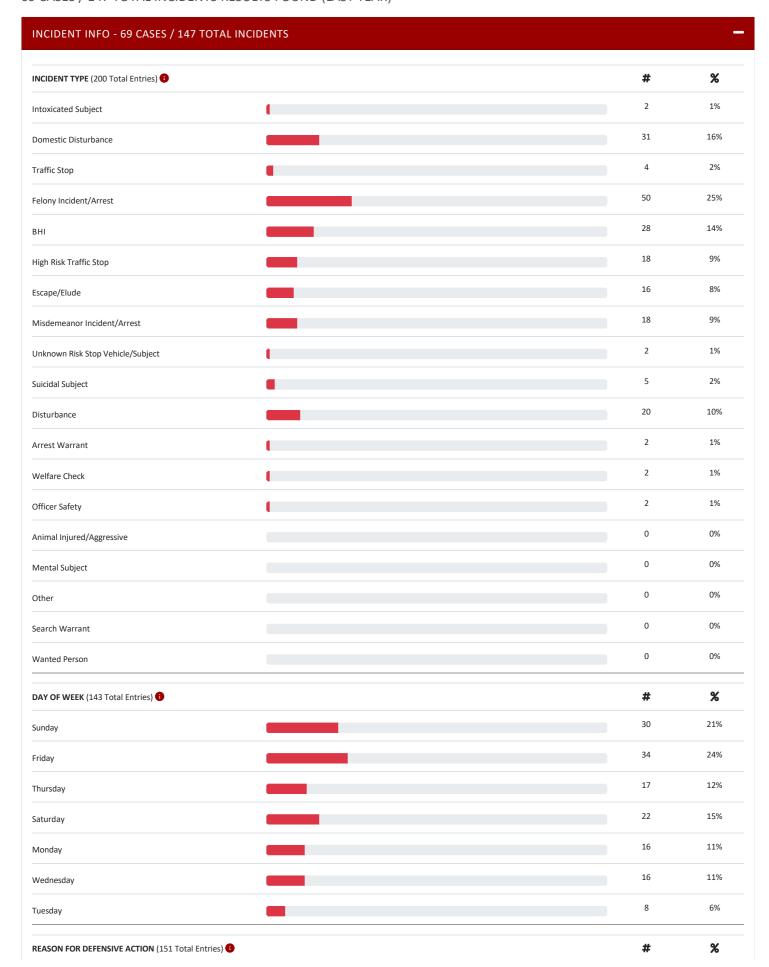

## **Tualatin Police Department**

69 CASES / 147 TOTAL INCIDENTS RESULTS FOUND (LAST YEAR)

| TYPE OF FORCE (166 Total Entries)    | #  | %   |
|--------------------------------------|----|-----|
| Arm Bar Takedwon                     | 1  | 1%  |
| Other: Wrap Restraint                | 33 | 20% |
| Firearm Display Only                 | 53 | 32% |
| Taser Ineffective                    | 2  | 1%  |
| Taser Effective                      | 3  | 2%  |
| Tackle                               | 6  | 4%  |
| Shoulder Lock                        | 2  | 1%  |
| Taser Display Only                   | 19 | 11% |
| Escort Hold Used                     | 7  | 4%  |
| Hobble                               | 2  | 1%  |
| Hair Takedown                        | 1  | 1%  |
| Focus Blow                           | 2  | 1%  |
| Takedown                             | 25 | 15% |
| Impact Weapon/Munitions Display Only | 2  | 1%  |
| Pressure Point                       | 2  | 1%  |
| Other                                | 1  | 1%  |
| Wrist Lock                           | 3  | 2%  |
| Physical Control Hold                | 2  | 1%  |
| Firearm/Used                         | 0  | 0%  |
| Hair Hold                            | 0  | 0%  |
| Handcuffed/Leg Restraint             | 0  | 0%  |
| Impact Weapon/Munitions- Ineffective | 0  | 0%  |
| Impact Weapons/ Munitions-Effective  | 0  | 0%  |