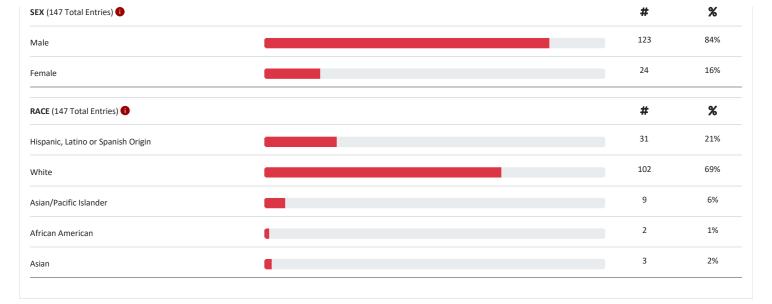

## **Tualatin Police Department**

69 CASES / 147 TOTAL INCIDENTS RESULTS FOUND (LAST YEAR)

| TYPE OF FORCE (166 Total Entries)    | #  | %   |
|--------------------------------------|----|-----|
| Arm Bar Takedwon                     | 1  | 1%  |
| Other: Wrap Restraint                | 33 | 20% |
| Firearm Display Only                 | 53 | 32% |
| Taser Ineffective                    | 2  | 1%  |
| Taser Effective                      | 3  | 2%  |
| Tackle                               | 6  | 4%  |
| Shoulder Lock                        | 2  | 1%  |
| Taser Display Only                   | 19 | 11% |
| Escort Hold Used                     | 7  | 4%  |
| Hobble                               | 2  | 1%  |
| Hair Takedown                        | 1  | 1%  |
| Focus Blow                           | 2  | 1%  |
| Takedown                             | 25 | 15% |
| Impact Weapon/Munitions Display Only | 2  | 1%  |
| Pressure Point                       | 2  | 1%  |
| Other                                | 1  | 1%  |
| Wrist Lock                           | 3  | 2%  |
| Physical Control Hold                | 2  | 1%  |
| Firearm/Used                         | 0  | 0%  |
| Hair Hold                            | 0  | 0%  |
| Handcuffed/Leg Restraint             | 0  | 0%  |
| Impact Weapon/Munitions- Ineffective | 0  | 0%  |
| Impact Weapons/ Munitions-Effective  | 0  | 0%  |