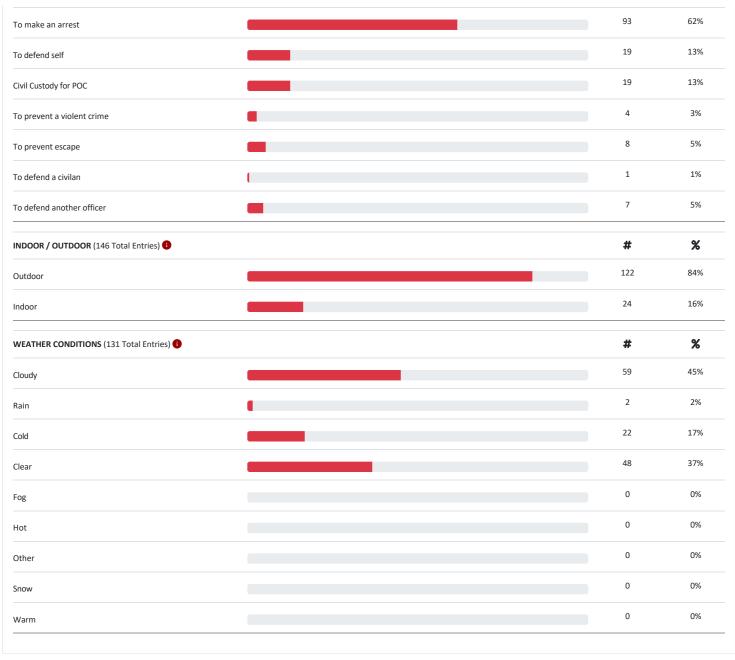

## **Tualatin Police Department**

69 CASES / 147 TOTAL INCIDENTS RESULTS FOUND (LAST YEAR)

| TYPE OF FORCE (166 Total Entries)    | #  | %   |
|--------------------------------------|----|-----|
| Arm Bar Takedwon                     | 1  | 1%  |
| Other: Wrap Restraint                | 33 | 20% |
| Firearm Display Only                 | 53 | 32% |
| Taser Ineffective                    | 2  | 1%  |
| Taser Effective                      | 3  | 2%  |
| Tackle                               | 6  | 4%  |
| Shoulder Lock                        | 2  | 1%  |
| Taser Display Only                   | 19 | 11% |
| Escort Hold Used                     | 7  | 4%  |
| Hobble                               | 2  | 1%  |
| Hair Takedown                        | 1  | 1%  |
| Focus Blow                           | 2  | 1%  |
| Takedown                             | 25 | 15% |
| Impact Weapon/Munitions Display Only | 2  | 1%  |
| Pressure Point                       | 2  | 1%  |
| Other                                | 1  | 1%  |
| Wrist Lock                           | 3  | 2%  |
| Physical Control Hold                | 2  | 1%  |
| Firearm/Used                         | 0  | 0%  |
| Hair Hold                            | 0  | 0%  |
| Handcuffed/Leg Restraint             | 0  | 0%  |
| Impact Weapon/Munitions- Ineffective | 0  | 0%  |
| Impact Weapons/ Munitions-Effective  | 0  | 0%  |