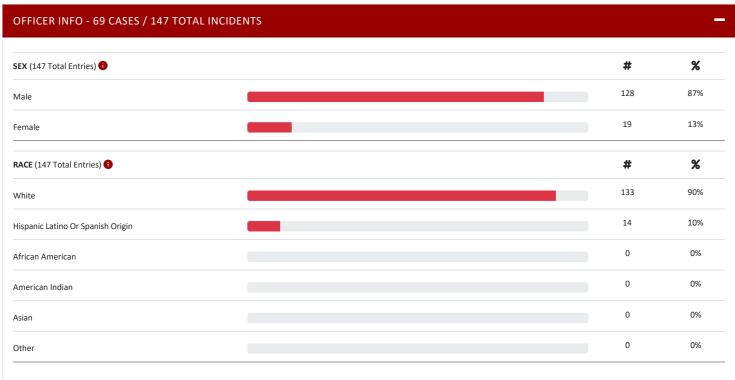

## **Tualatin Police Department**

69 CASES / 147 TOTAL INCIDENTS RESULTS FOUND (LAST YEAR)

| TYPE OF FORCE (166 Total Entries)    | #  | %   |
|--------------------------------------|----|-----|
| Arm Bar Takedwon                     | 1  | 1%  |
| Other: Wrap Restraint                | 33 | 20% |
| Firearm Display Only                 | 53 | 32% |
| Taser Ineffective                    | 2  | 1%  |
| Taser Effective                      | 3  | 2%  |
| Tackle                               | 6  | 4%  |
| Shoulder Lock                        | 2  | 1%  |
| Taser Display Only                   | 19 | 11% |
| Escort Hold Used                     | 7  | 4%  |
| Hobble                               | 2  | 1%  |
| Hair Takedown                        | 1  | 1%  |
| Focus Blow                           | 2  | 1%  |
| Takedown                             | 25 | 15% |
| Impact Weapon/Munitions Display Only | 2  | 1%  |
| Pressure Point                       | 2  | 1%  |
| Other                                | 1  | 1%  |
| Wrist Lock                           | 3  | 2%  |
| Physical Control Hold                | 2  | 1%  |
| Firearm/Used                         | 0  | 0%  |
| Hair Hold                            | 0  | 0%  |
| Handcuffed/Leg Restraint             | 0  | 0%  |
| Impact Weapon/Munitions- Ineffective | 0  | 0%  |
| Impact Weapons/ Munitions-Effective  | 0  | 0%  |