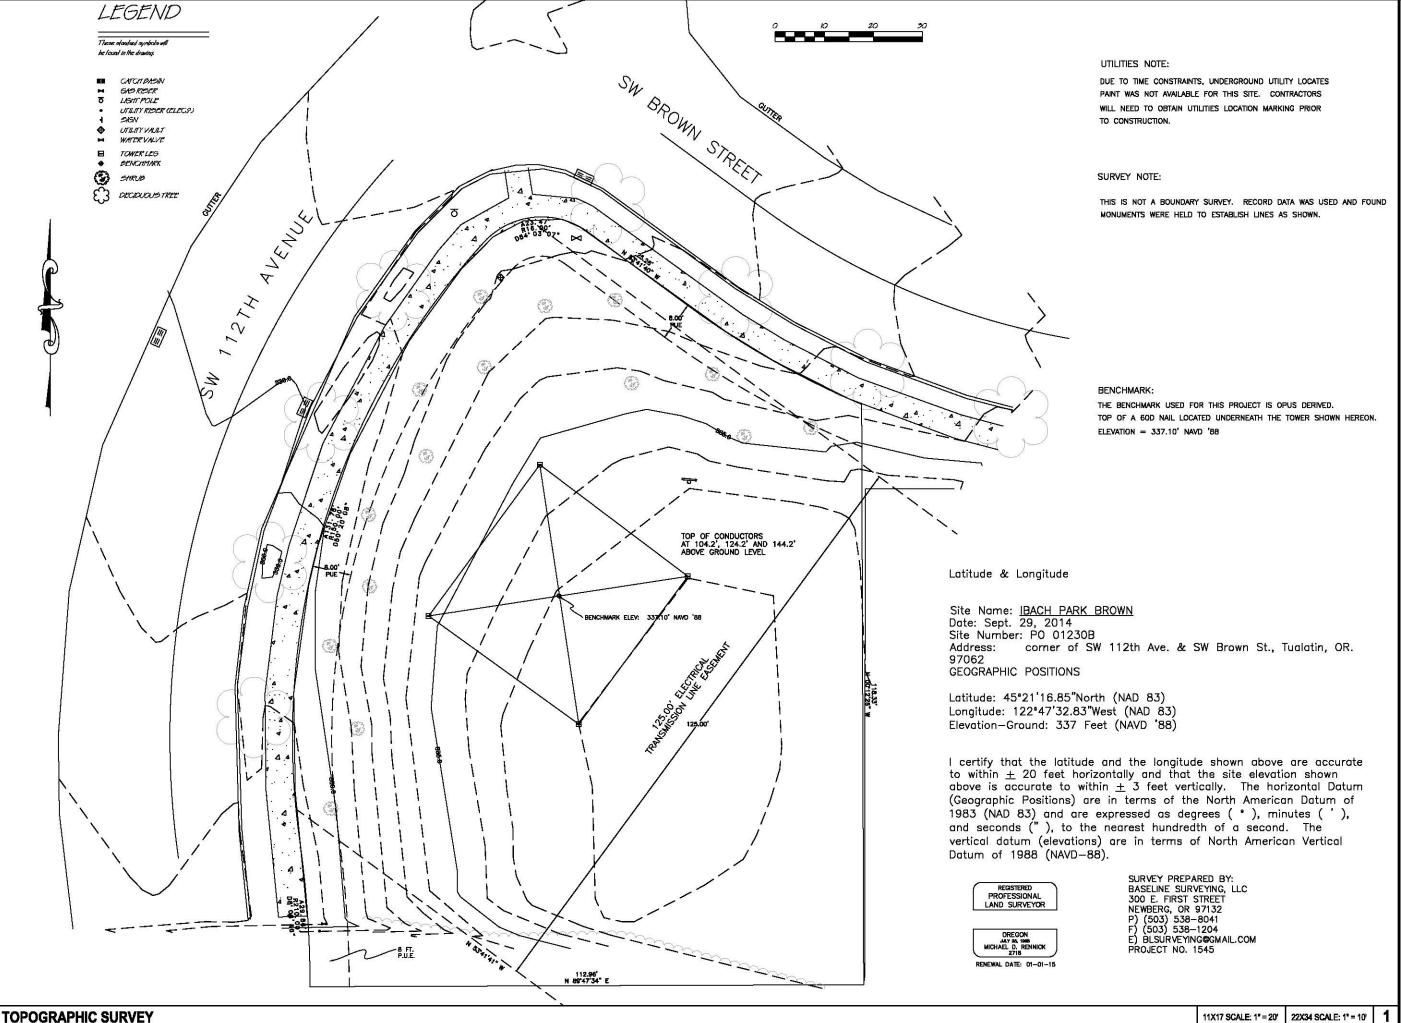

TUALATIN

LORI CHASE

OF OREGON

0.35 ACRES±

LAT:

LONG:

SOURCE:

DATUM:

**CONTACT PERSON:** 

PORTLAND, OR 97220

PROPERTY OWNER:

18880 SW MARTINAZZI AVE

TAX LOT #2S134AC-09400

PROJECT AREA: 120 SQ. FT.

**PROJECT COORDINATES:** 

**NAD 83** 

**GENERAL INFORMATION:** 

2. TRAFFIC IS UNAFFECTED 3. SIGNAGE AT SITE IS PROPOSED

**UTILITY PROVIDERS:** 

TELCO PROVIDER:

POWER PROVIDER:

TUALATIN, OR 97062

TRACT G. LAKE FOREST NO. 3. IN CITY OF

PARCEL NUMBER(S) & AREA:

TUALATIN, COUNTY OF WASHINGTON AND STATE

N 45°21'16.85" (45.354681)

1. PARKING REQUIREMENTS ARE UNCHANGED

W 122°47'32.83" (-122.192453)

T.B.D.

T.B.D.

8960 NE ALDERWOOD ROAD

RL - LOW DENSITY RESIDENTIAL

LOCATOR MAP

SCALE: NTS

**DRIVING DIRECTIONS** 

**WASHINGTON COUNTY, OR** 

DOCUMENT REVIEW

T-MOBILE CM;



# T···Mobile•

8960 NE ALDERWOOD ROAD PORTLAND, OR 97220 PHONE: (503) 813-9000 FAX: (503) 736-3014

PROJECT INFORMATION:

## PO01230B IBACH PARK BROWN

CORNER OF SW 112TH AVE & SW BROWN ST TUALATIN, OR 97062

| DATE     | RELEASE                   |
|----------|---------------------------|
| 6/19/14  | PRELIMINARY ZONING REVIEW |
| 7/17/14  | FINAL ZÖNING SUBMITTAL    |
| 7/2B/14  | FINAL ZONING SUBMITTAL    |
| 9/15/14  | FINAL ZONING SUBMITTAL    |
| 10/30/14 | FINAL ZONING SUBMITTAL    |
|          |                           |
| /        |                           |
| <u> </u> |                           |
|          |                           |
|          |                           |

#### DRAWING INFORMATION:

THIS DRAWING IS COPYRIGHTED AND IS THE SOLE PROPERTY OF THE OWNER. IT