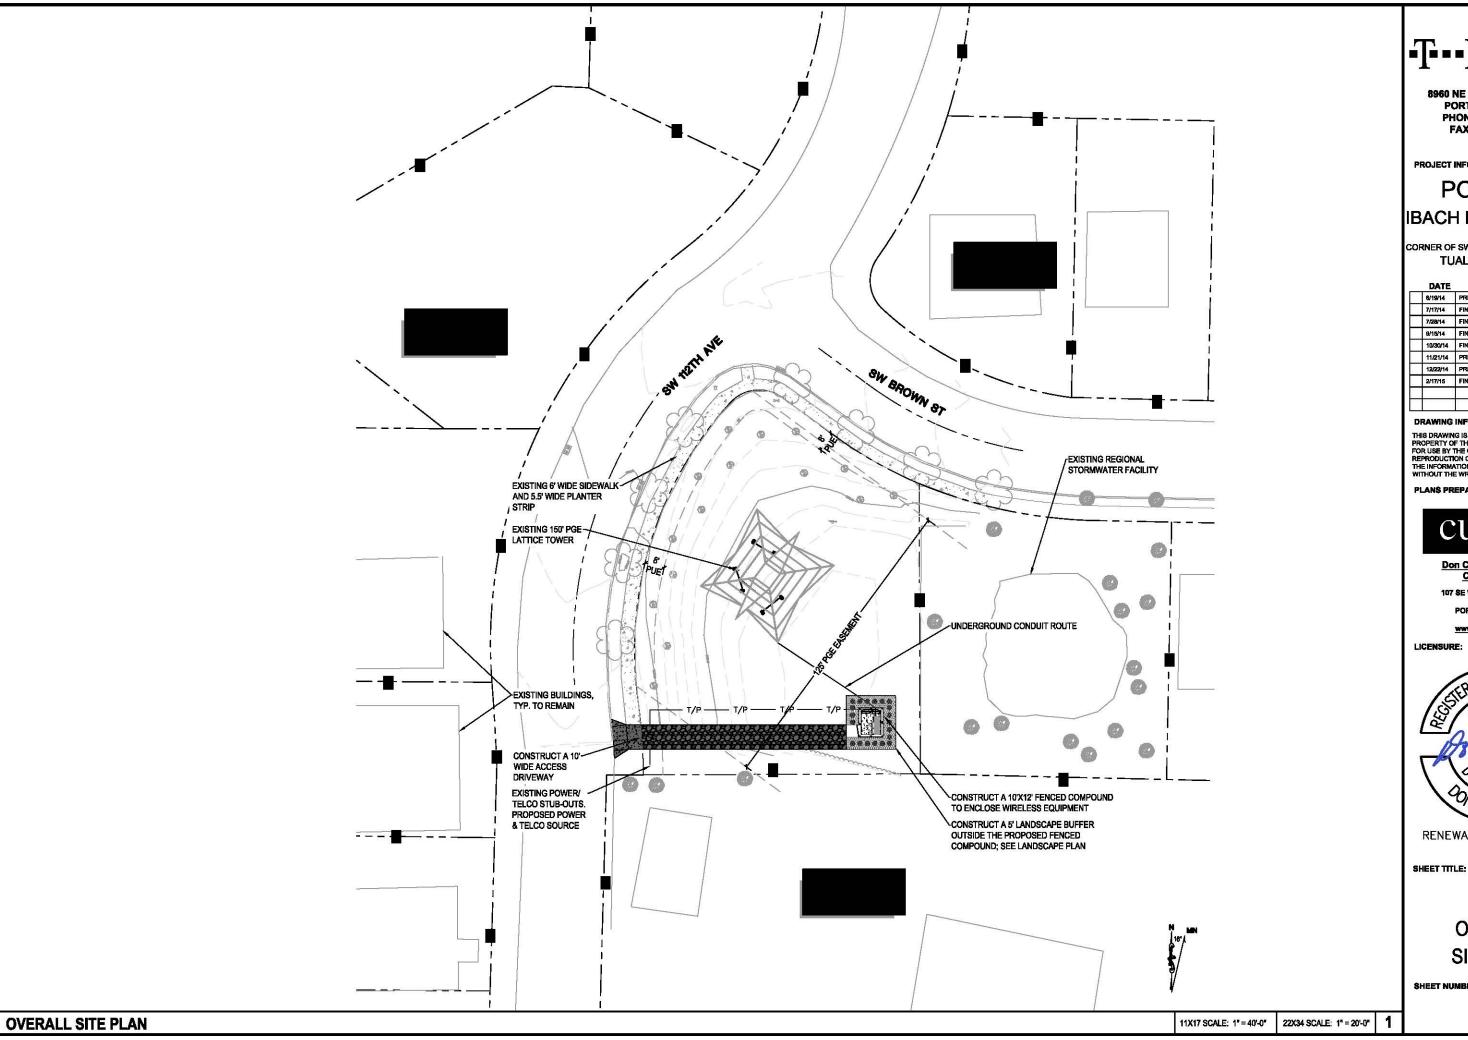

L ZONING SUBMITTAL    |
| 9/15/14  | FINAL ZONING SUBMITTAL    |
| 10/30/14 | FINAL ZONING SUBMITTAL    |
|          |                           |
| /        |                           |
| <u> </u> |                           |
|          |                           |
|          |                           |

#### DRAWING INFORMATION:

THIS DRAWING IS COPYRIGHTED AND IS THE SOLE PROPERTY OF THE OWNER. IT IS PRODUCED SOLELY FOR USE BY THE OWNER AND ITS AFFILATES. REPRODUCTION OR USE OF THIS DRAWING AND/OR THE INFORMATION CONTAINED IN IT IS FORBIDDEN WITHOUT THE WRITTEN PERMISSION OF THE OWNER.

PLANS PREPARED BY:



Don Cushing Associates
Civil Engineers

107 SE WASHINGTON STREET SUITE 265 PORTLAND, OR 97214 (503) 387-5331

LICENSURE:

SHEET TITLE:

TOPOGRAPHIC SURVEY

SHEET NUMBER:

V-1



# -T---Mobile-

8960 NE ALDERWOOD ROAD PORTLAND, OR 97220 PHONE: (503) 813-9000 FAX: (503) 736-3014

PROJECT INFORMATION:

## PO01230B IBACH PARK BROWN

CORNER OF SW 112TH AVE & SW BROWN ST TUALATIN, OR 97062

| DATE     | RELEASE                            |
|----------|------------------------------------|
| 6/19/14  | PRELIMINARY ZONING REVIEW          |
| 7/17/14  | FINAL ZÖNING SUBMITTAL             |
| 7/28/14  | FINAL ZONING SUBMITTAL             |
| 9/15/14  | FINAL ZONING SUBMITTAL             |
| 10/30/14 | FINAL ZONING SUBMITTAL             |
| 11/21/14 | PRELIMINARY GROUNDING PLAN         |
| 12/22/14 | PRELIMINARY CONSTRUCTION REVIEW    |
| 2/17/15  | FINAL ZONING SUBMITTAL (LANDSCAPE) |

#### DRAWING INFORMATION:

THIS DRAWING IS COPYRIGHTED AND IS THE SOLE PROPERTY OF THE