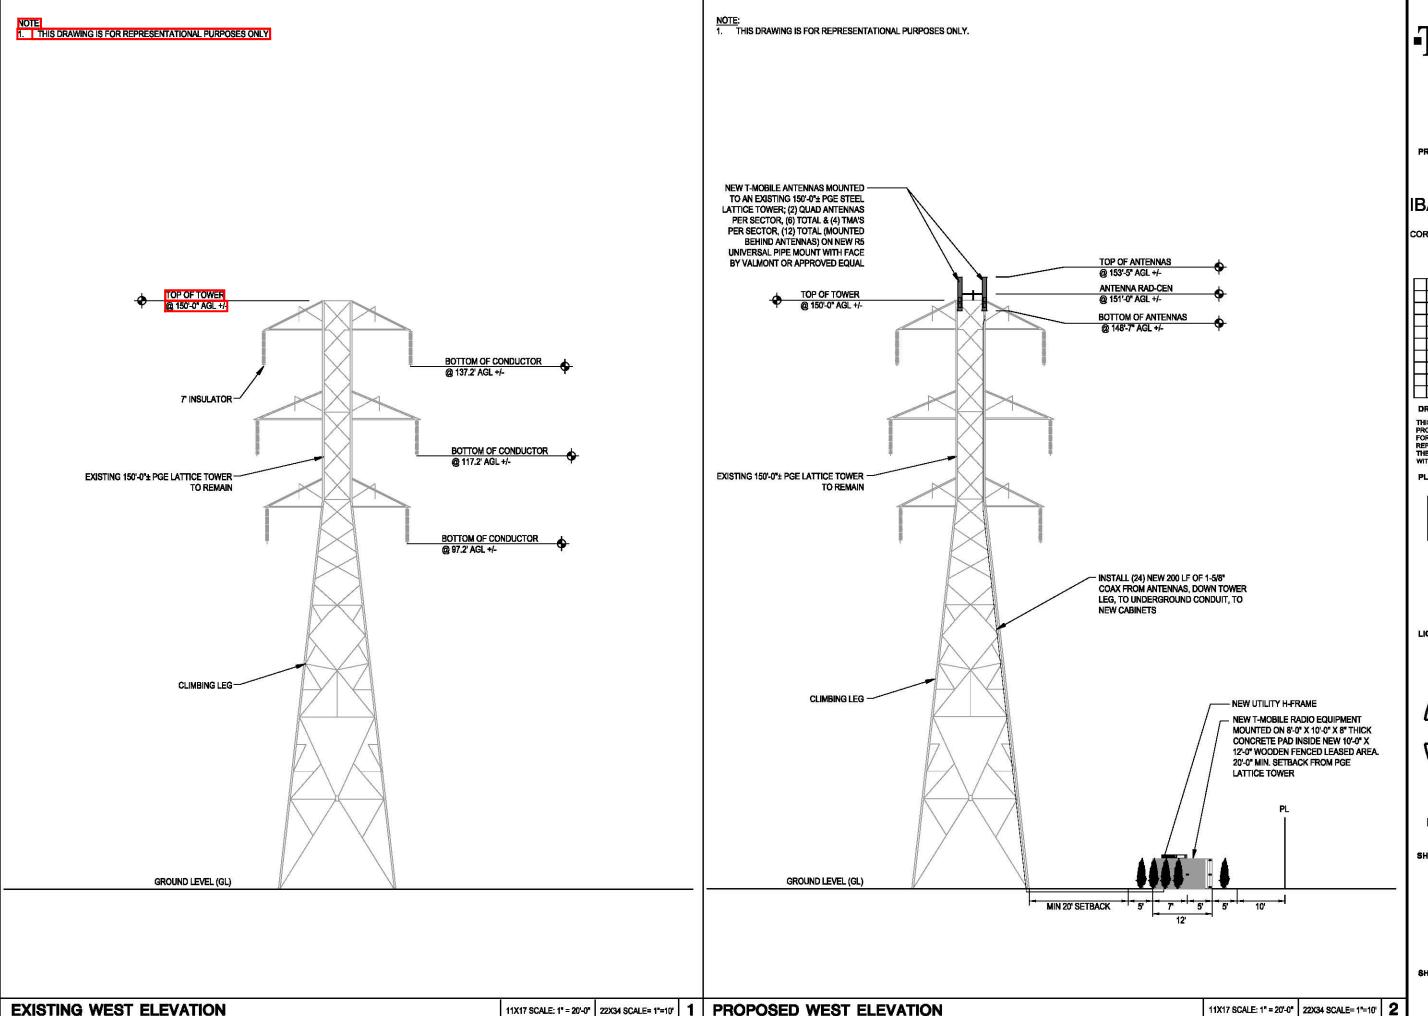

ZONING SUBMITTAL             |
| 9/15/14  | FINAL ZONING SUBMITTAL             |
| 10/30/14 | FINAL ZONING SUBMITTAL             |
| 11/21/14 | PRELIMINARY GROUNDING PLAN         |
| 12/22/14 | PRELIMINARY CONSTRUCTION REVIEW    |
| 2/17/15  | FINAL ZONING SUBMITTAL (LANDSCAPE) |

#### DRAWING INFORMATION:

THIS DRAWING IS COPYRIGHTED AND IS THE SOLE PROPERTY OF THE OWNER. IT IS PRODUCED SOLELY FOR USE BY THE OWNER AND ITS AFFILIATES. REPRODUCTION OR USE OF THIS DRAWING AND/OR THE INFORMATION CONTAINED IN IT IS FORBIDDEN WITHOUT THE WRITTEN PERMISSION OF THE OWNER.

PLANS PREPARED BY:



**Don Cushing Associates** Civil Engineers

107 SE WASHINGTON STREET SUITE 265 PORTLAND, OR 97214 (503) 387-5331 www.cushing-engr.com



RENEWAL DATE 12/31/15

**OVERALL** SITE PLAN

SHEET NUMBER:

C-1





# T---Mobile-

8960 NE ALDERWOOD ROAD PORTLAND, OR 97220 PHONE: (503) 813-9000 FAX: (503) 736-3014

PROJECT INFORMATION:

## PO01230B IBACH PARK BROWN

CORNER OF SW 112TH AVE & SW BROWN ST TUALATIN, OR 97062

| DATE     | RELEASE                            |
|----------|------------------------------------|
| 6/19/14  | PRELIMINARY ZONING REVIEW          |
| 7/17/14  | FINAL ZONING SUBMITTAL             |
| 7/2B/14  | FINAL ZONING SUBMITTAL             |
| 9/15/14  | FINAL ZONING SUBMITTAL             |
| 10/30/14 | FINAL ZONING SUBMITTAL             |
| 11/21/14 | PRELIMINARY GROUNDING PLAN         |
| 12/22/14 | PRELIMINARY CONSTRUCTION REVIEW    |
| 2/17/15  | FINAL ZONING SUBMITTAL (LANDSCAPE) |

#### DRAWING INFORMATION:

THIS DRAWING IS COPYRIGHTED AND IS THE SOLE PROPERTY OF THE O