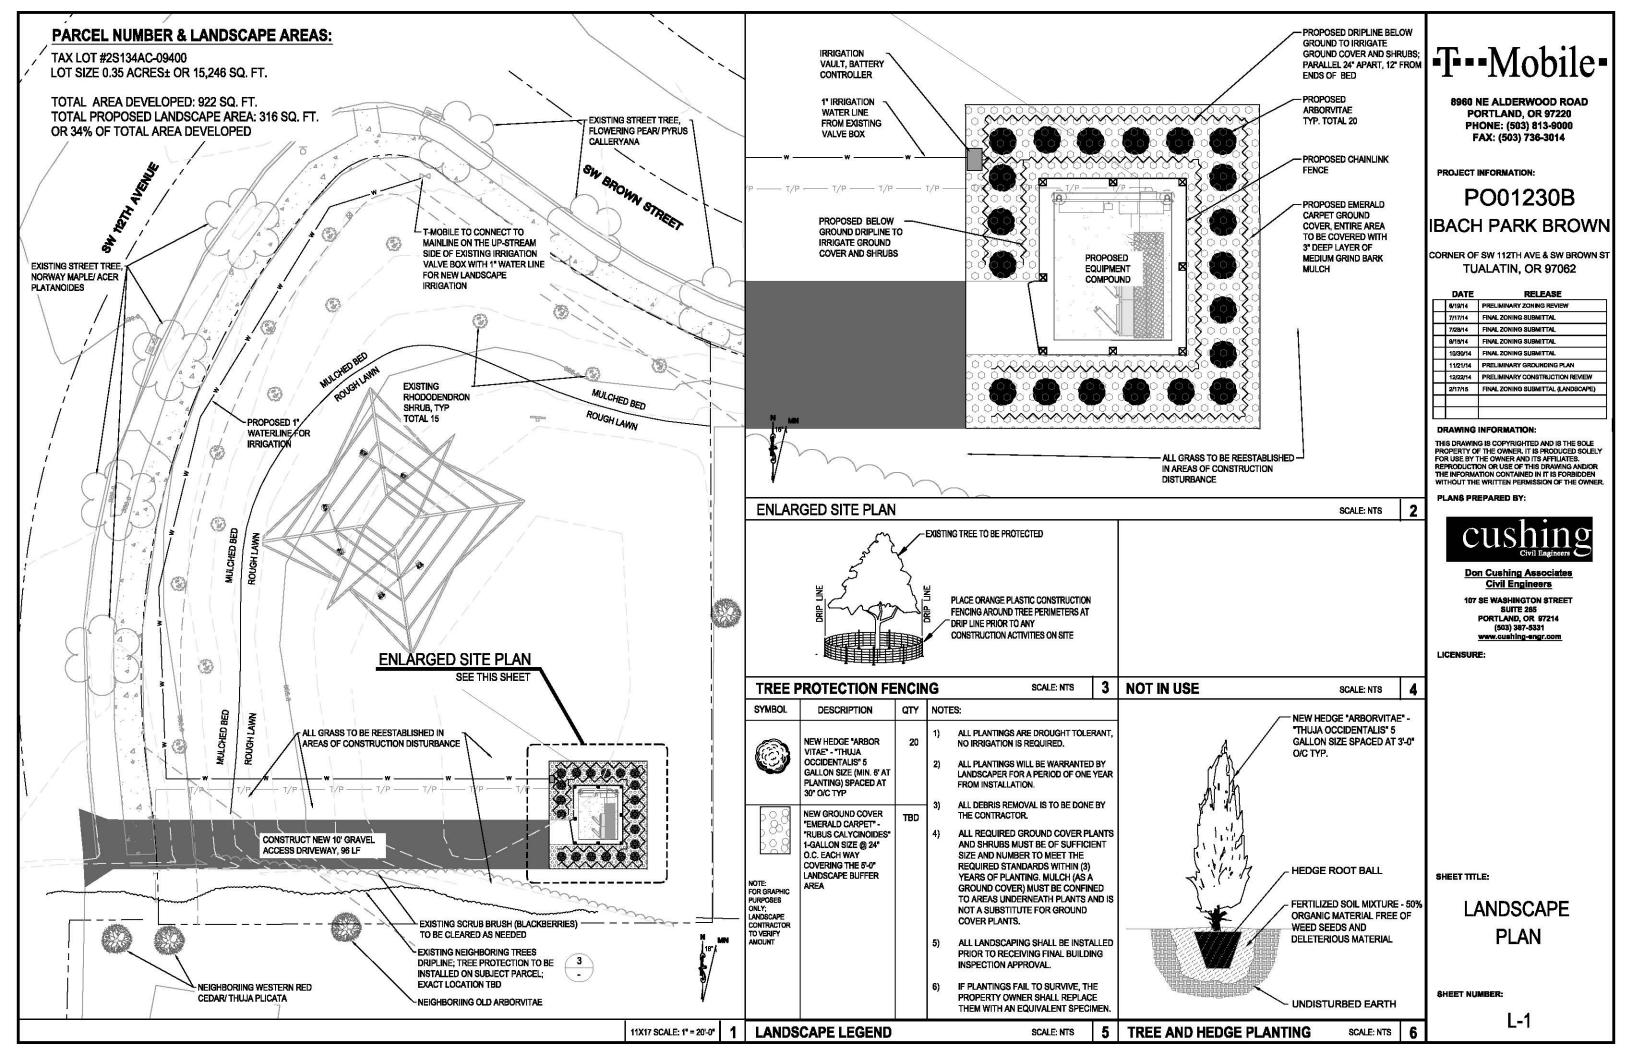

AL             |
| 9/15/14  | FINAL ZONING SUBMITTAL             |
| 10/30/14 | FINAL ZONING SUBMITTAL             |
| 11/21/14 | PRELIMINARY GROUNDING PLAN         |
| 12/22/14 | PRELIMINARY CONSTRUCTION REVIEW    |
| 2/17/15  | FINAL ZONING SUBMITTAL (LANDSCAPE) |

#### DRAWING INFORMATION:

THIS DRAWING IS COPYRIGHTED AND IS THE SOLE PROPERTY OF THE OWNER. IT IS PRODUCED SOLELY FOR USE BY THE OWNER AND ITS AFFILIATES. REPRODUCTION OR USE OF THIS DRAWING AND/OR THE INFORMATION CONTAINED IN IT IS FORBIDDEN WITHOUT THE WRITTEN PERMISSION OF THE OWNER.

PLANS PREPARED BY:



Don Cushing Associates Civil Engineers

107 SE WASHINGTON STREET SUITE 265 PORTLAND, OR 97214 (503) 387-5331 www.cushing-engr.com

LICENSURE:



RENEWAL DATE 12/31/15

SHEET TITLE:

FULL ELEVATIONS

SHEET NUMBER:

C-3



# T. Mobile

September 2, 2014

Lake Forest Home Owners Association 7100 SW Hampton Dr #103 Tigard, OR 97223 (503) 684-1502

Re: PO01230B Ibach Park Brown

Property: Tax ID: 2S134AC 09400 Corner of SW 112th Avenue and SW Brown Street

Tract G, LAKE FOREST NO. 3, in the City of Tualatin, County of Washington and State of Oregon

Dear: Lisa

T-Mobile West LLC ("T-Mobile") is interested in leasing space on your property for the purpose of locating communications equipment. In order to evaluate the property as a potential candidate, T-Mobile would like to request the right to enter the property to perform reasonable tests. The tests are to determine the feasibility of constructing and operating our communications facility on your property and would include (but may not be limited to) radio f