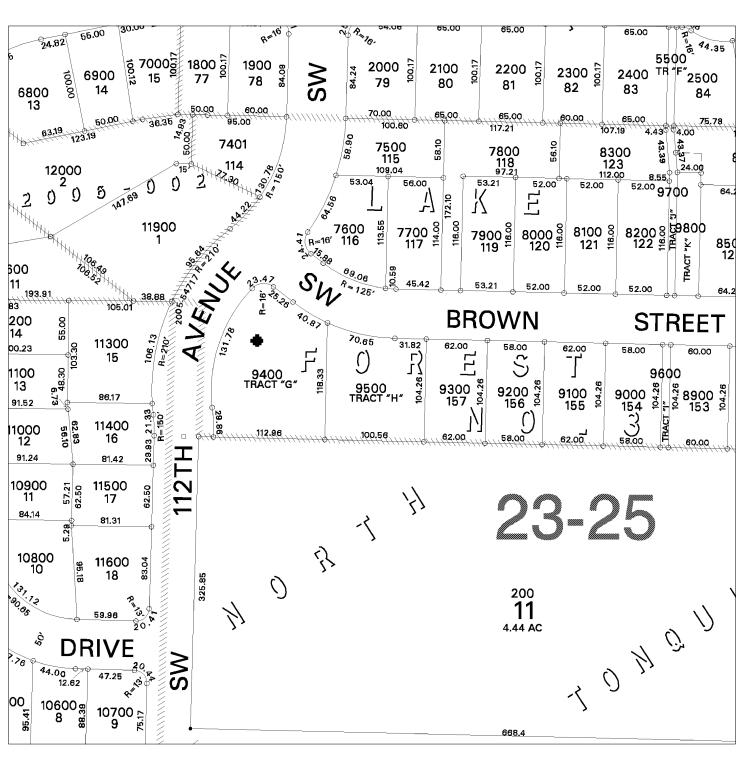

sion directly South East of the proposed wireless installation. Mr. Lucas departed upon determining there to be no remarkable effects on his work on the Subdivision. |

Colin Cortes, Assistant Planner for the City of Tualatin, attended and discussed general site details.

and discussed. Details regarding the landscape plan were discussed in detail.

Existing and proposed coverage, photo-simulations and examples of similar existing sites were displayed



### First American Title Insurance Company of Oregon

An assumed business name of TITLE INSURANCE COMPANY OF OREGON

This map is provided as a convenience in locating property

First American Title Insurance Company assumes no liability for any variations as may be disclosed by an actual survey

#### Reference Parcel Number 2S134AC 09400



#### Untitled

- - Property Account Summary (R2131860) - Property: R2131860 2S134AC-09400 023.25 LAKE FOREST HOMEOWNERS (406049)
LAKE FOREST NO.3, TRACT G, ACRES .35, ASSOCIATION
NON-ASSESSABLE , 00000

|                   | All           | Batch: Inq - |          |          | Eff Date Paid | : 06/15/2014 |
|-------------------|---------------|--------------|----------|----------|---------------|--------------|
| ID#               | Bill ID       | Levied Tax   | Tax Paid | Interest | Amount Paid   | Date Paid    |
|                   |               |              |          |          |               |              |
| 1.                | 2005.148297 0 | 0.00         | 0.00     |          | 0.00          |              |
| 2.                | 2006.149670 0 | 0.00         | 0.00     |