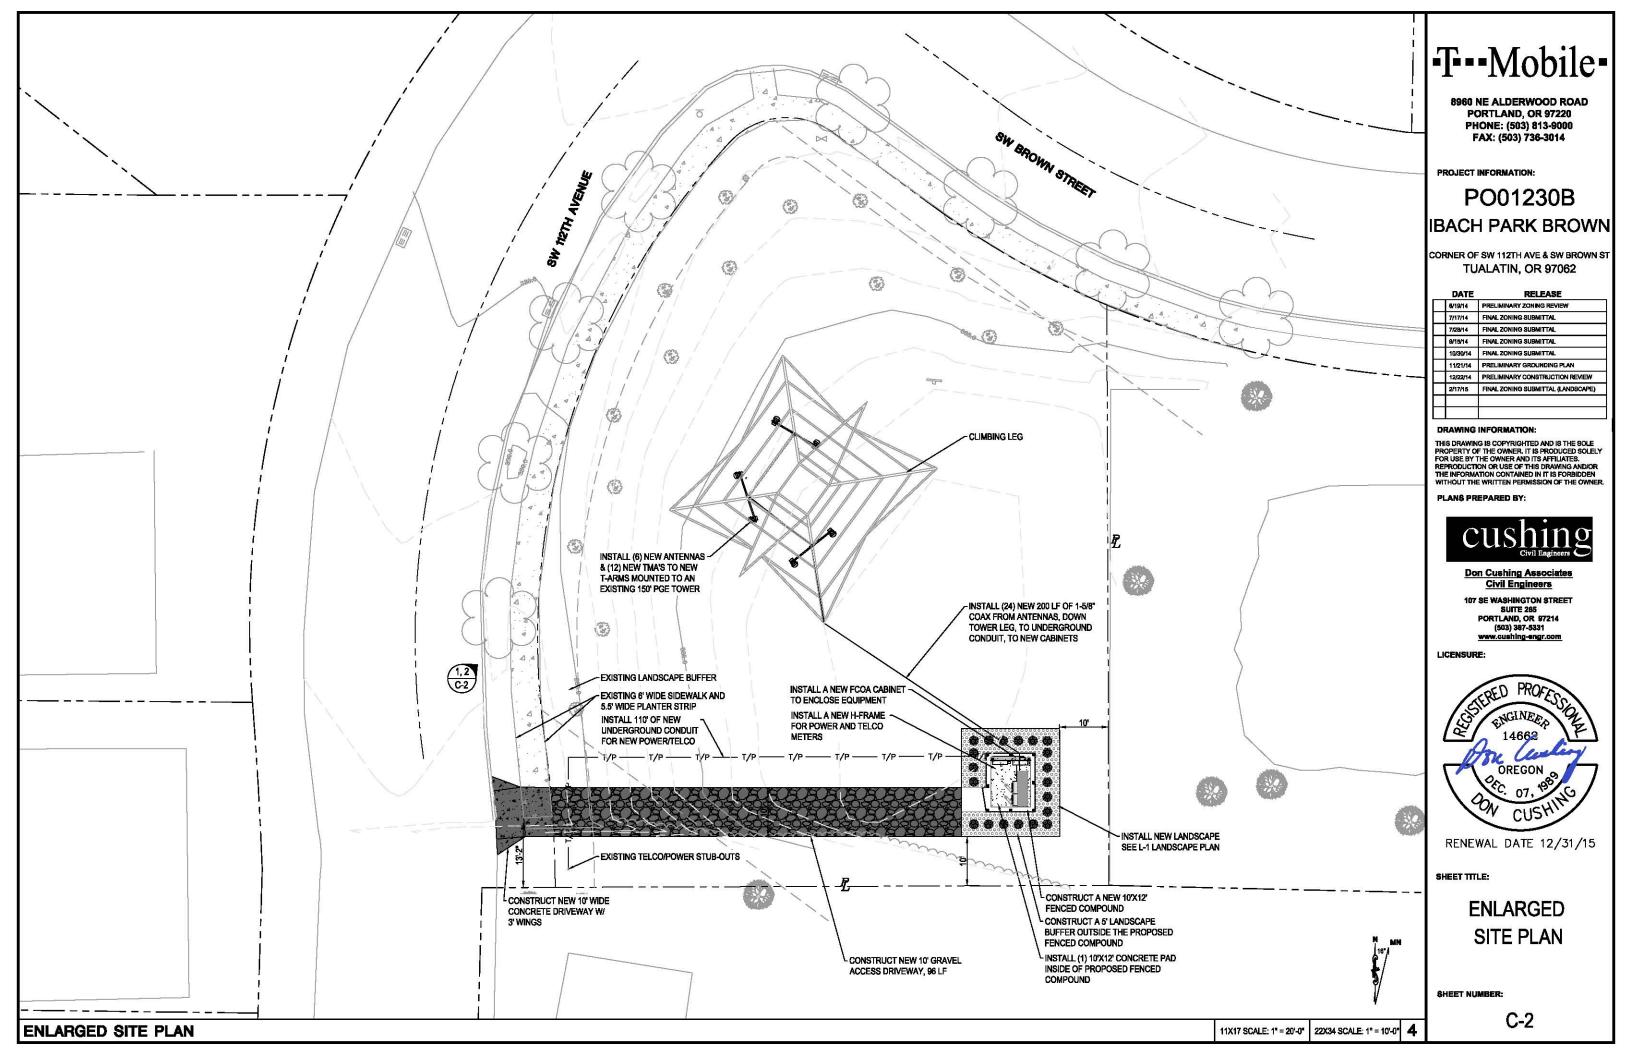

L ZONING SUBMITTAL             |
| 9/15/14  | FINAL ZONING SUBMITTAL             |
| 10/30/14 | FINAL ZONING SUBMITTAL             |
| 11/21/14 | PRELIMINARY GROUNDING PLAN         |
| 12/22/14 | PRELIMINARY CONSTRUCTION REVIEW    |
| 2/17/15  | FINAL ZONING SUBMITTAL (LANDSCAPE) |

#### DRAWING INFORMATION:

THIS DRAWING IS COPYRIGHTED AND IS THE SOLE PROPERTY OF THE OWNER. IT IS PRODUCED SOLELY FOR USE BY THE OWNER AND ITS AFFILIATES. REPRODUCTION OR USE OF THIS DRAWING AND/OR THE INFORMATION CONTAINED IN IT IS FORBIDDEN WITHOUT THE WRITTEN PERMISSION OF THE OWNER.

PLANS PREPARED BY:



**Don Cushing Associates** Civil Engineers

107 SE WASHINGTON STREET SUITE 265 PORTLAND, OR 97214 (503) 387-5331 www.cushing-engr.com



RENEWAL DATE 12/31/15

**OVERALL** SITE PLAN

SHEET NUMBER:

C-1





# T---Mobile-

8960 NE ALDERWOOD ROAD PORTLAND, OR 97220 PHONE: (503) 813-9000 FAX: (503) 736-3014

PROJECT INFORMATION:

## PO01230B IBACH PARK BROWN

CORNER OF SW 112TH AVE & SW BROWN ST TUALATIN, OR 97062

| DATE     | RELEASE                            |
|----------|------------------------------------|
| 6/19/14  | PRELIMINARY ZONING REVIEW          |
| 7/17/14  | FINAL ZONING SUBMITTAL             |
| 7/2B/14  | FINAL ZONING SUBMITTAL             |
| 9/15/14  | FINAL ZONING SUBMITTAL             |
| 10/30/14 | FINAL ZONING SUBMITTAL             |
| 11/21/14 | PRELIMINARY GROUNDING PLAN         |
| 12/22/14 | PRELIMINARY CONSTRUCTION REVIEW    |
| 2/17/15  | FINAL ZONING SUBMITTAL (LANDSCAPE) |

#### DRAWING INFORMATION:

THIS DRAWING IS COPYRIGHTED AND IS THE SOLE PROPERTY OF THE