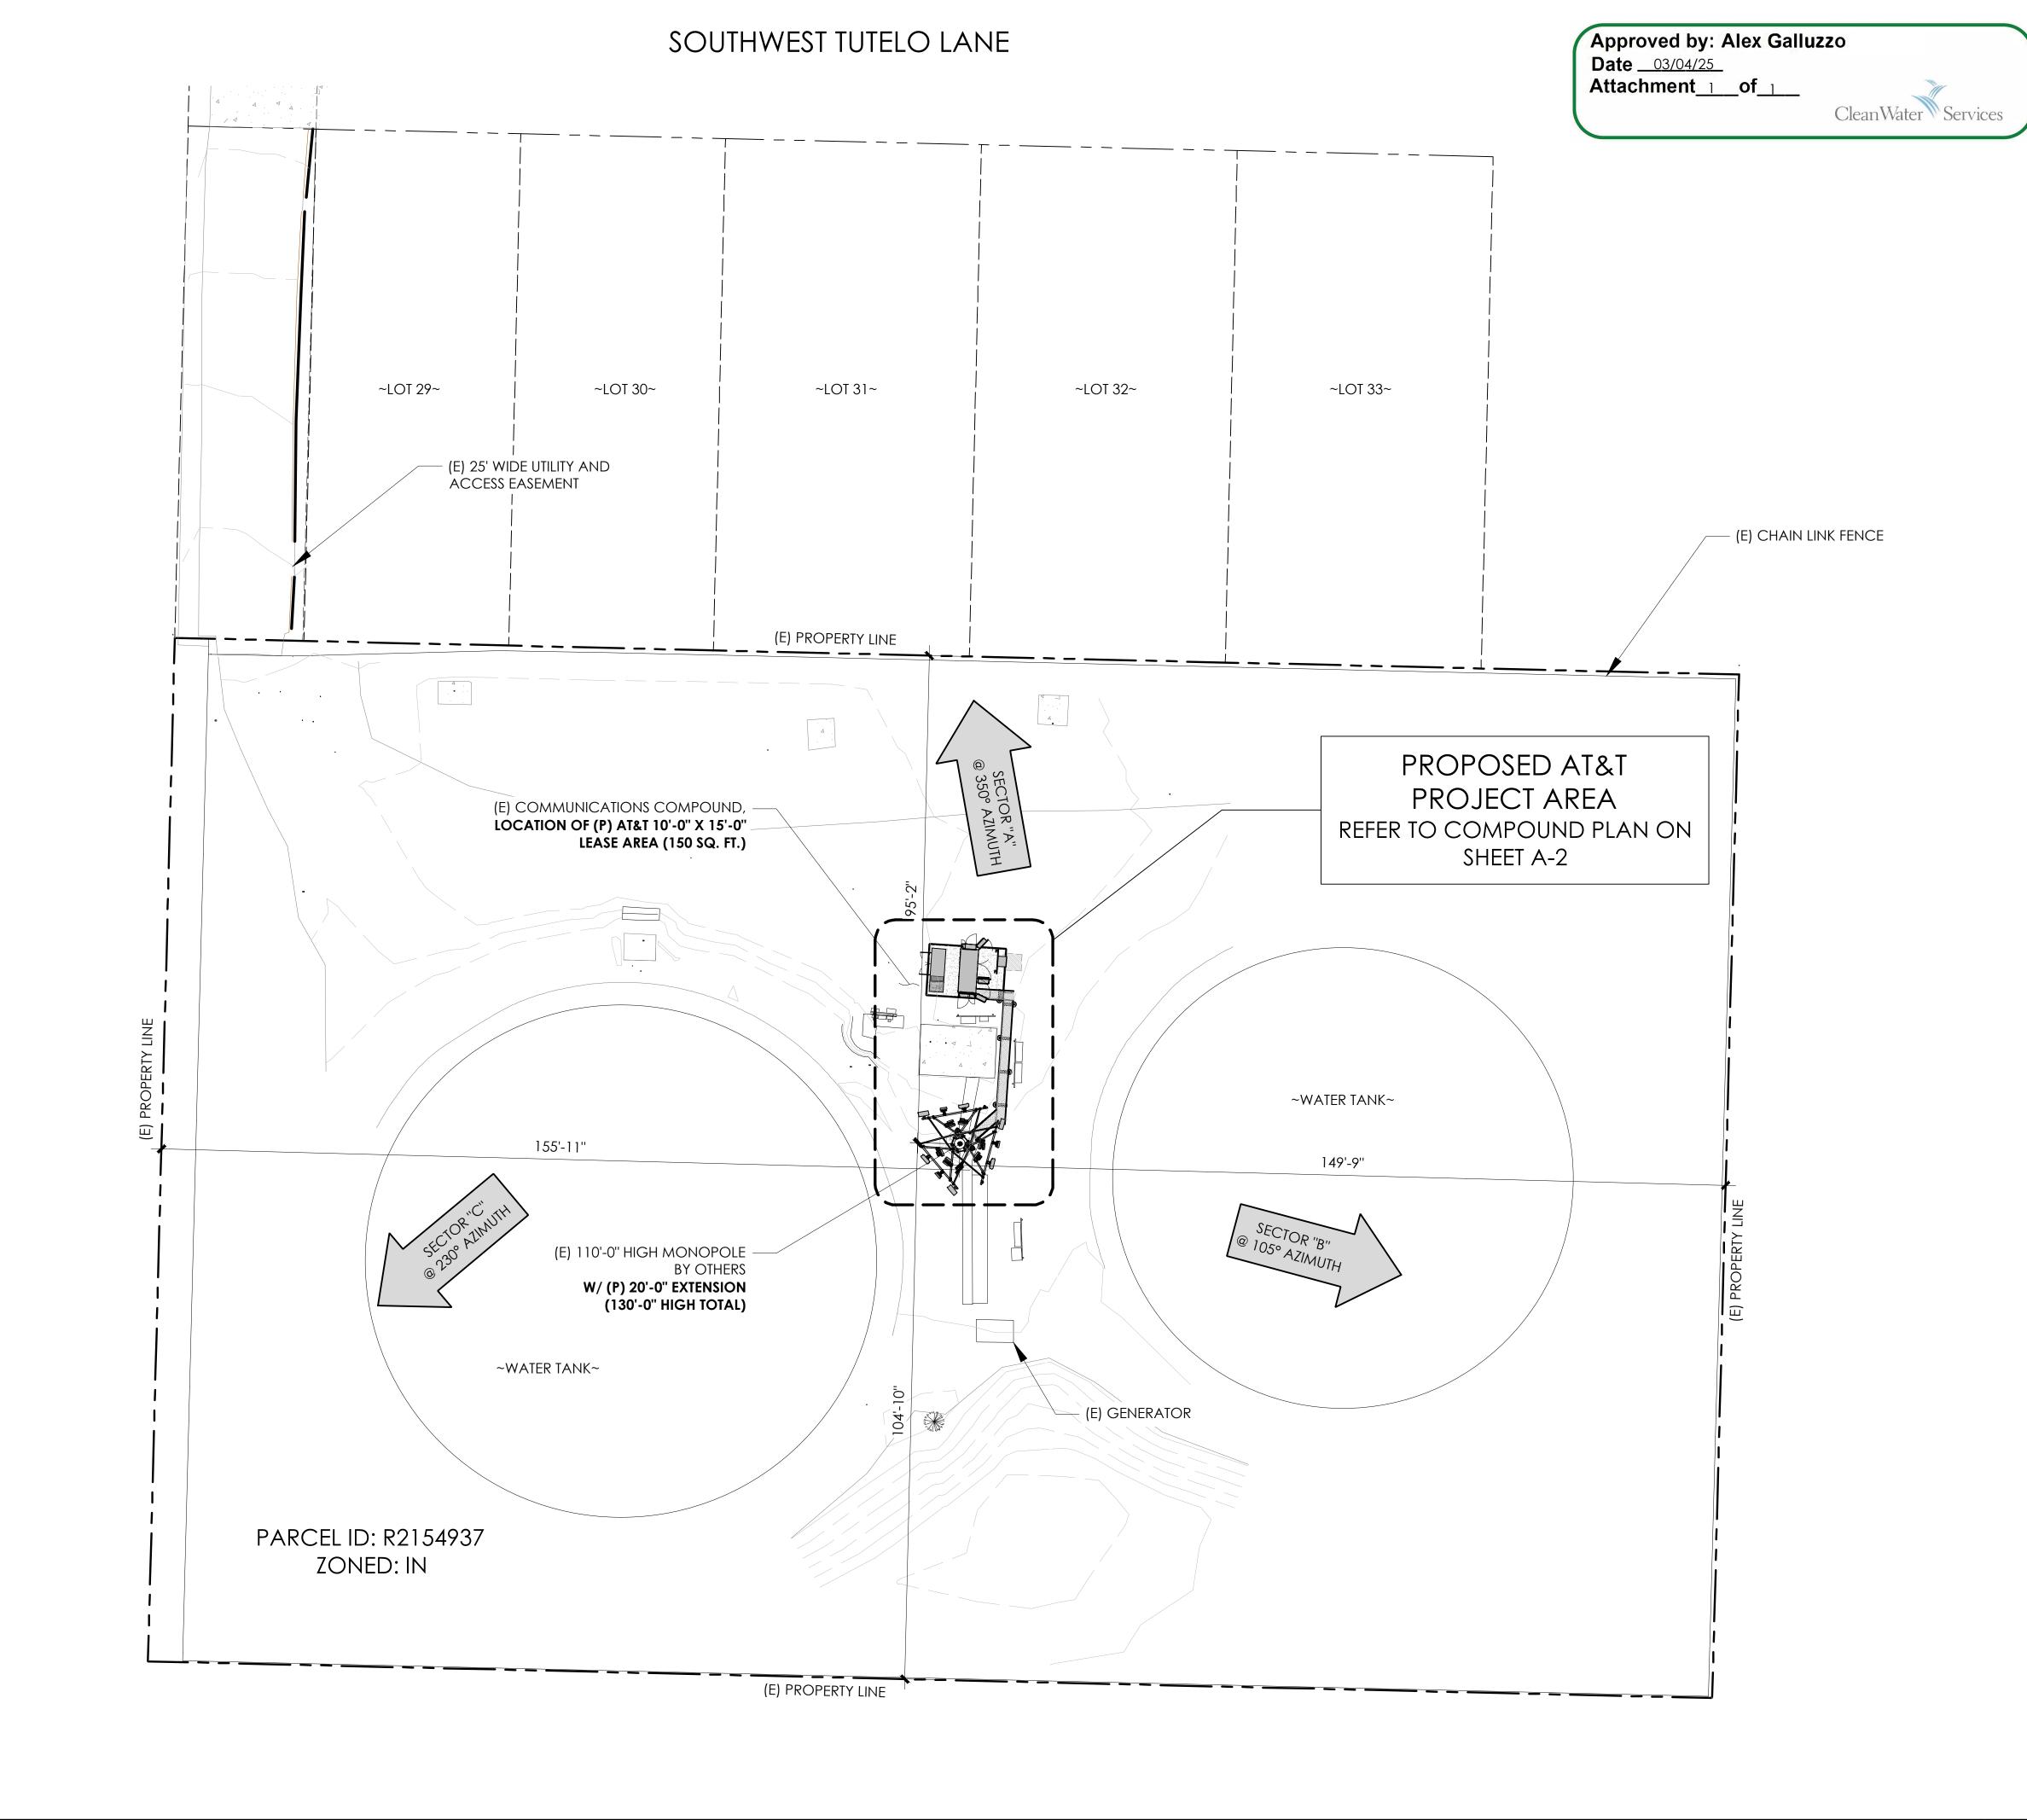

PREPARED FOR

AT&T

NEW CINGULAR WIRELESS PCS, LLC ("AT&T") 19801 SW 72ND AVE., STE. 200 TUALATIN, OR 97062

Vendor:

A CENTERLINE COMMUNICATIONS COMPANY

1000 HOLCOMB WOODS PKWY. STE 210

ROSWELL, GA 30076

OFFICE (678) 280-2325

PM&A PROJECT ID: P-167931

Issued For:

PD33

BOONES AND IBACH

8930 SW NORWOOD RD TUALATIN, OR 97062 PARCEL ID: R2154937

DRAWN BY: FG

CHECKED BY:

| A   | 7/18/24 | 90% ZD      |
|-----|---------|-------------|
| В   | 8/01/24 | 90% ZD      |
| С   | 8/16/24 | 90% ZD      |
| D   | 2/14/25 | 90% ZD      |
|     |         |             |
|     |         |             |
|     |         |             |
|     |         |             |
|     |         |             |
|     |         |             |
|     |         |             |
|     |         |             |
|     |         |             |
|     |         |             |
|     |         |             |
|     |         |             |
|     |         |             |
|     |         |             |
|     |         |             |
|     |         |             |
|     |         |             |
|     |         |             |
|     |         |             |
|     |         |             |
|     |         |             |
|     |         |             |
|     |         |             |
| REV | DATE    | DESCRIPTION |

Licensor:

Sheet Title:

SITE PLAN

Sheet Number:

**A-1** 

SITE PLAN

24"x36" SCALE: 1/16" = 1'-0"