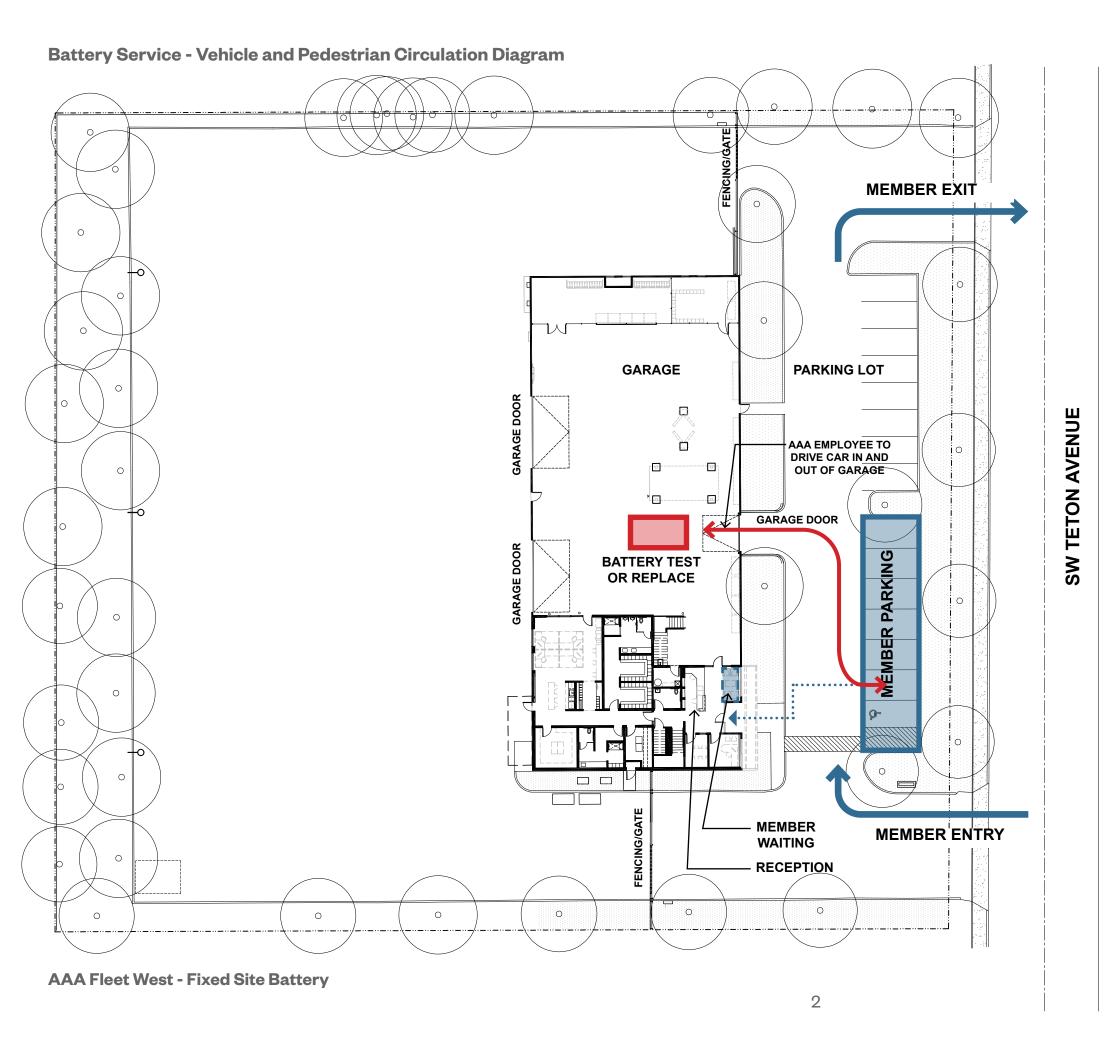

|



# **SITE/ZONING ANALYSIS**

Property Location: 18155 SW Teton Ave Tualatin, OR 97602
Tax Lots: 2S123BB00701

1.87 Acres Gross Site Area: Frontage Road: SW Teton Ave

Light Manufacturing (ML) Zoning:

**Description of Proposed Use:** Service provided to AAA Members to check car battery condition and replace car battery if needed.

Conditional Use Permit Required per TDC 60.200 Table 60-2 Use Categories in the MG Zone.

Use Type: Vehicle Repair



Existing Exterior Condition - No changes to the building or new construction is proposed





# **LEGEND**

VEHICLE CIRCULATION
(Member Driven)

VEHICLE CIRCULATION
(AAA Employee Driven)

PEDESTRIAN CIRCULATION ······





December 4, 2023

RE: Vehicle Battery Testing & Replacement

Dear Property Owner,

You are cordially invited to attend a meeting on December 19, 2023 at 6pm-7pm and at 18155 SW Teton Avenue, Tualatin, OR 97062. This meeting shall be held to discuss a proposed project located 18155 SW Teton Avenue, Tualatin, OR 97062 (cross streets, SW Tualatin Road & SW Herman Road). The proposal is to allow vehicle batteries to be tested & replaced.

This is an informational meeting to share the development proposal with interested neighbors. You will have the opportunity to review the preliminary plans and identify topics of interest or consideration. Feel free to contact me