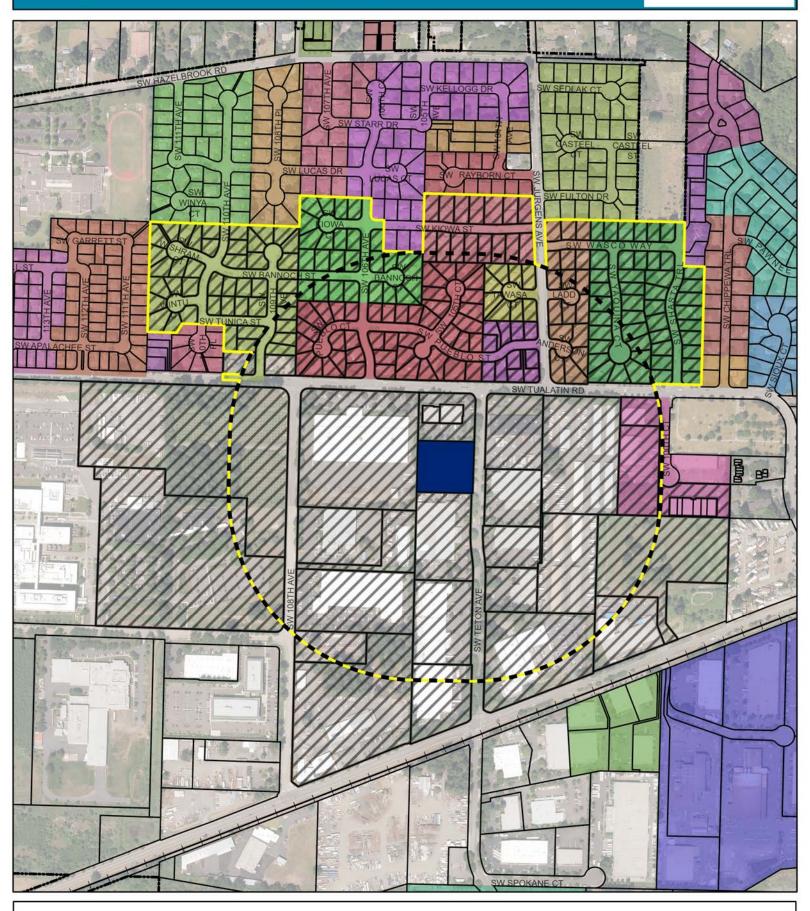

|
| OFFICIAL STAMP CYNTHIA CARLSON BAGBY NOTARY PUBLIC - OREGON COMMISSION NO. 1032240 MY COMMISSION EXPIRES JANUARY 08, 2027 | Notary Rublic for Oregon  My commission expires: January & 2027                                                                                                                                                                                                                                                                                                                   |

RE: AAA Fleet, Vehicle Battery Test & Replacement Project













| 28128800001 1836S SW TETON AVENUE TUALATIN OR LLC 1745S SW RIGOEVERUN LAKE OSWEGO OR 97034 28128800007 JAA OREGONIDANG 28128800007 JAA OREGONIDANG 281281000070 AND SECRET STORMAND REV. LIV TRUST 281281000070 AND SECRET STORMAND REV. LIV TRUST 2814000700 ADMS SHELLA D 28141000700 ADMS SHELLA D 2814100070 | TLID              | OWNER1                                   | OWNERADDR             | OWNERCITY   | OWNERSTATE OWNERZIP |
|---------------------------------------------------------------------------------------------------------------------------------------------------------------------------------------------------------------------------------------------------------------------------------------------------------------------------------------------------------------------