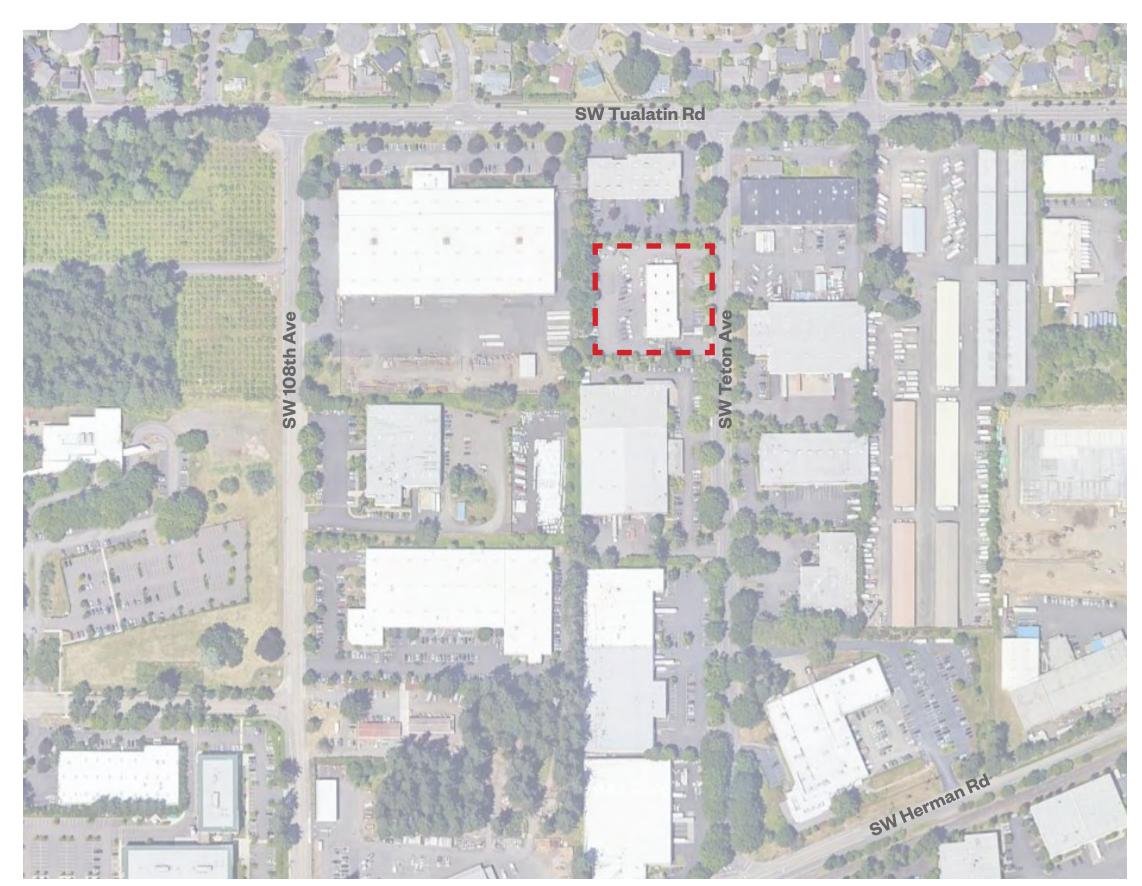

# **SITE/ZONING ANALYSIS**

Property Location: 18155 SW Teton Ave Tualatin, OR 97602
Tax Lots: 2S123BB00701

1.87 Acres Gross Site Area: Frontage Road: SW Teton Ave

Light Manufacturing (ML) Zoning:

**Description of Proposed Use:** Service provided to AAA Members to check car battery condition and replace car battery if needed.