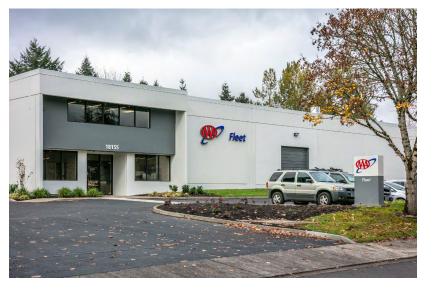

# **SITE/ZONING ANALYSIS**

Property Location: 18155 SW Teton Ave Tualatin, OR 97602
Tax Lots: 2S123BB00701

1.87 Acres Gross Site Area: Frontage Road: SW Teton Ave

Light Manufacturing (ML) Zoning:

**Description of Proposed Use:** Service provided to AAA Members to check car battery condition and replace car battery if needed.

Conditional Use Permit Required per TDC 60.200 Table 60-2 Use Categories in the MG Zone.

**Use Type:** Vehicle Repair C(L)

Existing Exterior Condition - No changes to the building or new construction is proposed