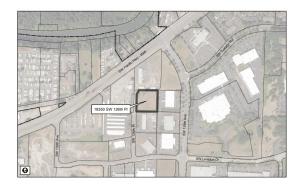

Planning Division Attn: Keith Leonard City of Tualatin 10699 SW Herman Road Tualatin, OR 97062 The property is located at: 18350 SW 126th Pl. Tax Lot: 2S121A003700

- Criteria: Development Code Chapters: 32, 33, 60, 63, 73A-D, 74 and 75.
- Decision making process: Architectural Reviews are a limited land use decision conducted in accordance with TDC 33.020 and other sections. The Community Development Director and City Engineer shall issue final decisions on the Architectural Features and Utility Facilities of the proposed Architectural Review Plan. Notice of decision shall be provided to the property owner, applicant and any person who submitted written comments in accordance with 32.220(3). The decisions shall become final 14 calendar days after the date the notice of the decision is given unless written request for review of the Architectural Features or Utility Facilities decision is submitted on a form provided by the City for that purpose.
- Inspection of print copies of the application materials and applicable criteria are available at no cost, and copies are available at a reasonable cost at the Planning Division Office.

kleonard@tualatin.gov or 503-691-3029

Planning Division Attn: Keith Leonard City of Tualatin 10699 SW Herman Road Tualatin, OR 97062 The property is located at: 18350 SW 126th Pl. Tax Lot: 2S121A003700