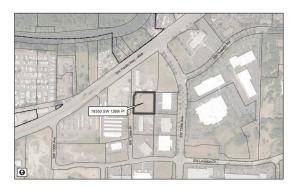

Planning Division Attn: Keith Leonard City of Tualatin 10699 SW Herman Road Tualatin, OR 97062 The property is located at: 18350 SW 126th Pl. Tax Lot: 2S121A003700

- Criteria: Development Code Chapters: 32, 33, 60, 63, 73A-D, 74 and 75.
- Decision making process: Architectural Reviews are a limited land use decision conducted in accordance with TDC 33.020 and other sections. The Community Development Director and City Engineer shall issue final decisions on the Architectural Features and Utility Facilities of the proposed Architectural Review Plan. Notice of decision shall be provided to the property owner, applicant and any person who submitted written comments in accordance with 32.220(3). The decisions shall become final 14 calendar days after the date the notice of the decision is given unless written request for review of the Architectural Features or Utility Facilities decision is submitted on a form provided by the City for that purpose.
- Inspection of print copies of the application materials and applicable criteria are available at no cost, and copies are available at a reasonable cost at the Planning Division Office.

kleonard@tualatin.gov or 503-691-3029

Planning Division Attn: Keith Leonard City of Tualatin 10699 SW Herman Road Tualatin, OR 97062 The property is located at: 18350 SW 126th Pl. Tax Lot: 2S121A003700