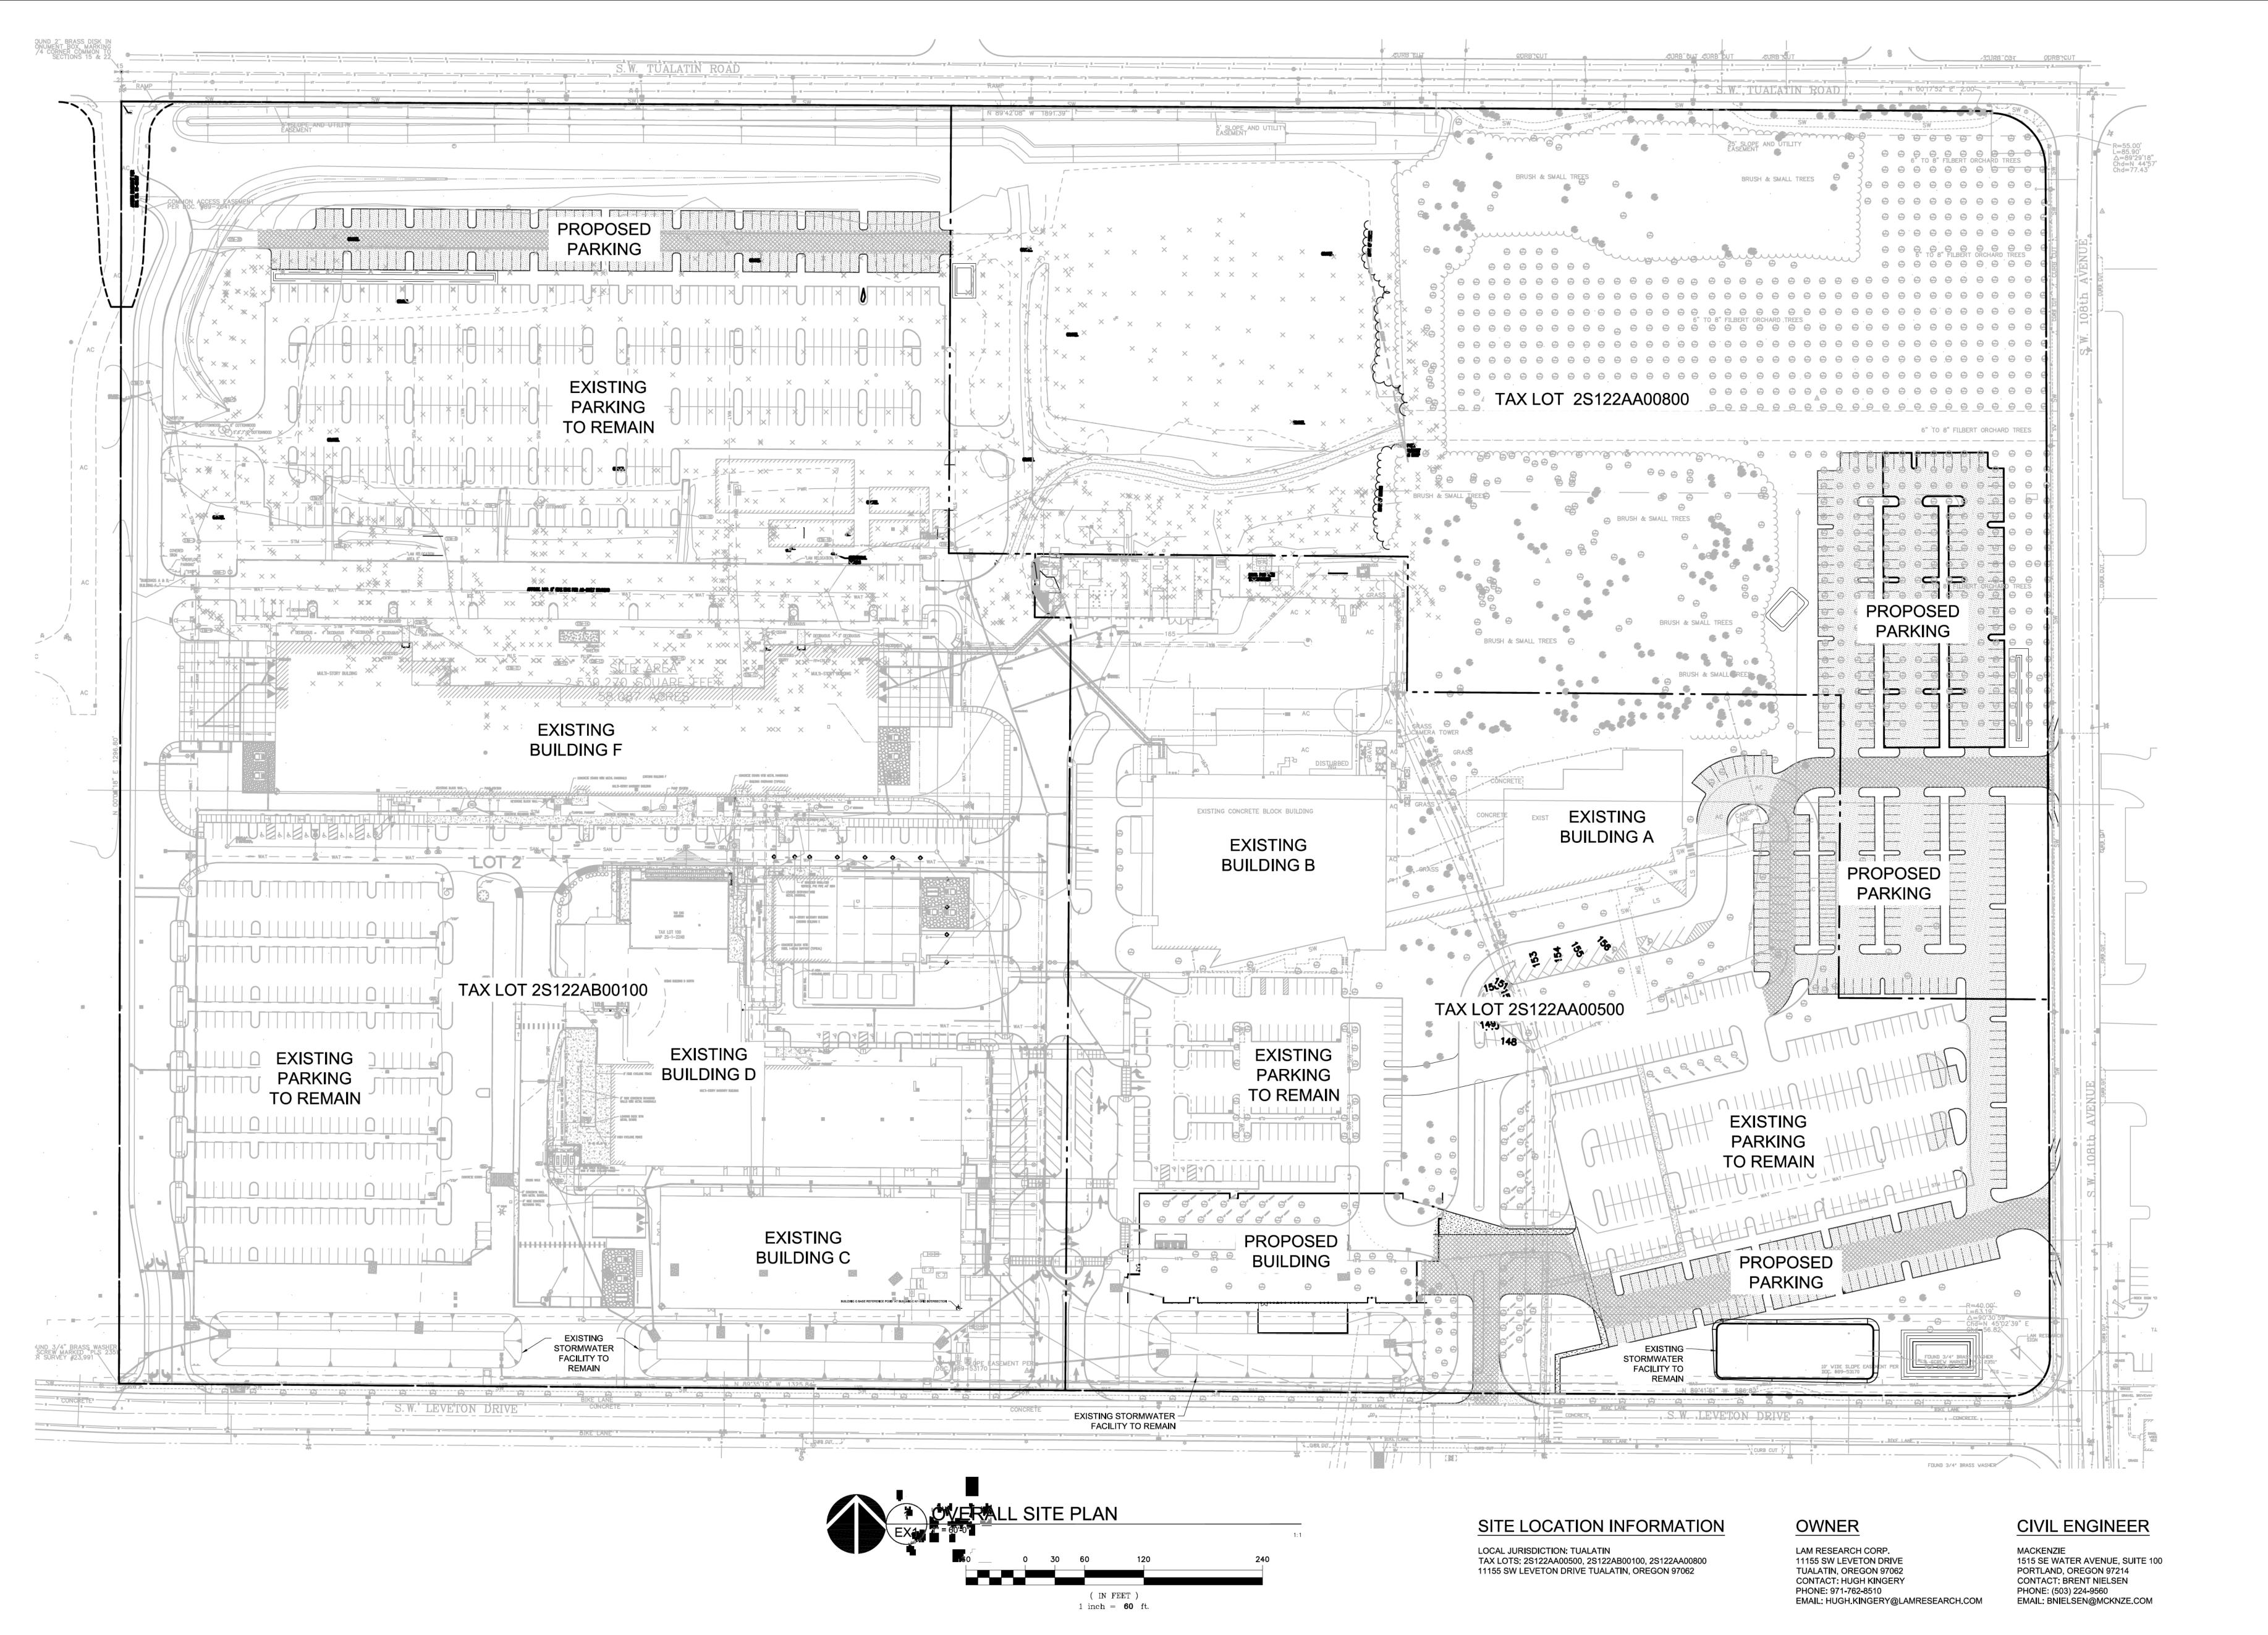

## Land Use Application

|                    | Project Information                                                                                                                                                                                                                                                                                                                   |                                    |        |                                         |                         |  |
|--------------------|---------------------------------------------------------------------------------------------------------------------------------------------------------------------------------------------------------------------------------------------------------------------------------------------------------------------------------------|------------------------------------|--------|-----------------------------------------|-------------------------|--|
|                    | Project Title: Lam New Building & Parking                                                                                                                                                                                                                                                                                             |                                    |        |                                         |                         |  |
|                    | Brief Description: Proposed new 120,000 SF building and approximately 530 new parking spaces (part of build-out of Phase 1 of IMP 00-01, now IMP 22-0001).                                                                                                                                                                            |                                    |        |                                         |                         |  |
|                    | Property Information                                                                                                                                                                                                                                                                                                                  |                                    |        |                                         |                         |  |
|                    | Address:11155-11361 SW Leveton Drive                                                                                                                                                                                                                                                                                                  |                                    |        |                                         |                         |  |
|                    | Assessor's Map Number and Tax Lots: 2S122AA00 - 500, 800, 100                                                                                                                                                                                                                                                                         |                                    |        |                                         |                         |  |
|                    | Applicant/Primary Contact                                                                                                                                                                                                                                                                                                             |                                    |        |                                         |                         |  |
|                    | Name: Suzannah Stanley                                                                                                                                                                                                                                                                                                                |                                    | Com    | pany Name: Mackenzie                    |                         |  |
|                    | Address: 1515 SE Water Ave, Ste 100                                                                                                                                                                                                                                                                                                   |                                    |        |                                         |                         |  |
|                    | City: Portland                                                                                                                                                                                                                                                                                                                        |                                    | State  | e: OR                                   | ZIP: 97214              |  |
|                    | Phone: 971-346-3808                                                                                                                                                                                                                                                                                                                   |                                    | Ema    | il: SStanley@mcknze.con                 | ı                       |  |
|                    | Property Owner                                                                                                                                                                                                                                                                                                                        | Property Owner                     |        |                                         |                         |  |
|                    | Name: Lam Research Corporation                                                                                                                                                                                                                                                                                                        |                                    |        |                                         |                         |  |
|                    | Address: 11155 SW Leveton Drive                                                                                                                                                                                                                                                                                                       |                                    |        |                                         |                         |  |
|                    | City: Tualatin                                                                                                                                                                                                                                                                                                                        |                                    | State  | e: OR                                   | ZIP: 97062              |  |
|                    | Phone: 510.572.4768                                                                                                                                                                                                                                                                                                                   |                                    | Ema    | nail: Carter.lake@lamresearch.com       |                         |  |
|                    | Property Owner's Signature:                                                                                                                                                                                                                                                                                                           |                                    |        |                                         | Date: 25 JANUARY 2023   |  |
|                    | (Note: Letter of authorization is required if not signed by owner)                                                                                                                                                                                                                                                                    |                                    |        |                                         |                         |  |
|                    | AS THE PERSON RESPONSIBLE FOR THIS APPLICATION, I HEREBY ACKNOWLEDGE THAT I HAVE READ THIS APPLICATION AND STATE THAT THE INFORMATION IN AND INCLUDED WITH THIS APPLICATION IN ITS ENTIRETY IS CORRECT. I AGREE TO COMPLY WITH ALL APPLICABLE CITY AND COUNTY ORDINANCES AND STATE LAWS REGARDING BUILDING CONSTRUCTION AND LAND USE. |                                    |        |                                         |                         |  |
| Primary<br>Contact | Applicant's Signature:                                                                                                                                                                                                                                                                                                                |                                    |        |                                         | Date: 8/11/22           |  |
|                    | Land Use Application Type:                                                                                                                                                                                                                                                                                                            |                                    |        |                                         |                         |  |
|                    | ☐ Annexation (ANN) ☐ Historic Landmark                                                                                                                                                                                                                                                                                                |                                    | ark (H | IST)   Minor Architectural Review (MAR) |                         |  |
|                    | Architectural Review (AR)                                                                                                                                                                                                                                                                                                             | ll Review (AR) □ Industrial Master |        |                                         | ☐ Minor Variance (MVAR) |  |
|                    | ☐ Architectural Review—Single Family (ARSF) ☐ Plan M                                                                                                                                                                                                                                                                                  |                                    |        |                                         | ☐ Sign Variance (SVAR)  |  |
|                    | ☐ Architectural Review—ADU (ARADU)                                                                                                                                                                                                                                                                                                    | ☐ Plan Text Amendr                 |        |                                         | □ Variance (VAR)        |  |
|                    | ☐ Conditional Use (CUP) ☐ Tree Removal/Review (TCP)                                                                                                                                                                                                                                                                                   |                                    |        |                                         |                         |  |
|                    | Office Use                                                                                                                                                                                                                                                                                                                            |                                    |        |                                         |                         |  |
|                    | Case No:                                                                                                                                                                                                                                                                                                                              | Date Received:                     |        | F                                       | Received by:            |  |
|                    | Fee:                                                                                                                                                                                                                                                                                                                                  |                                    |        | Receipt No:                             |                         |  |

PRE-SCREEN
SITE PLAN
EXHIBIT

DRAWN BY: SJS
CHECKED BY: BDN

SHEET

**EX** 1

JOB NO. **2220087.00** 