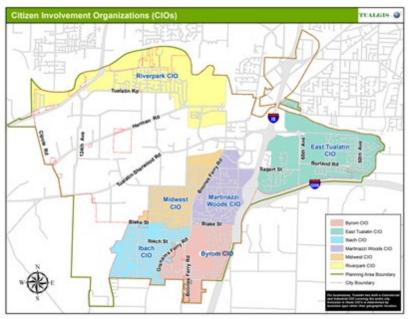

From: Suzannah Stanley
To: Erin Engman; Steve Koper
Cc: Mike Rueter; Chelsey Reinoehl

Subject: RE: CIO contact: Lam Research New Office Building Date: Wednesday, September 7, 2022 4:54:31 PM

Attachments: <u>image002.png</u>