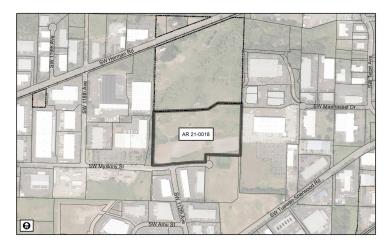

#### AR 21-0018 Walgraeve Industrial Park (Hedges Creek)

AAI Engineering, on behalf of Ricky and Gary Walgraeve, is requesting approval to construct three buildings. Building A will be 148,600 square feet, Building B will be 142,550 square feet and Building C will be 151,425 square feet for a total of 442,575 square feet on a 21 acre site zoned General Manufacturing (MG).

To view the application materials, visit: www.tualatinoregon.gov/projects

Comments and questions may be submitted to: Keith Leonard, Associate Planner Email: <u>kleonard@tualatin.gov</u> or Phone: 503-691-3029 The property is located at: 11345 SW Herman Road, Tax Lot: 2S122D000550.

### AR 21-0018 Walgraeve Industrial Park (Hedges Creek)

AAI Engineering, on behalf of Ricky and Gary Walgraeve, is requesting approval to construct three buildings. Building A will be 148,600 square feet, Building B will be 142,550 square feet and Building C will be 151,425 square feet for a total of 442,575 square feet on a 21 acre site zoned General Manufacturing (MG).