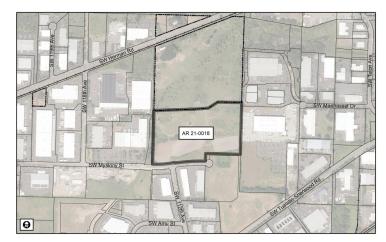

#### AR 21-0018 Walgraeve Industrial Park (Hedges Creek)

AAI Engineering, on behalf of Ricky and Gary Walgraeve, is requesting approval to construct three buildings. Building A will be 148,600 square feet, Building B will be 142,550 square feet and Building C will be 151,425 square feet for a total of 442,575 square feet on a 21 acre site zoned General Manufacturing (MG).

To view the application materials, visit: www.tualatinoregon.gov/projects

Comments and questions may be submitted to: Keith Leonard, Associate Planner Email: <u>kleonard@tualatin.gov</u> or Phone: 503-691-3029 The property is located at: 11345 SW Herman Road, Tax Lot: 2S122D000550.

### AR 21-0018 Walgraeve Industrial Park (Hedges Creek)

AAI Engineering, on behalf of Ricky and Gary Walgraeve, is requesting approval to construct three buildings. Building A will be 148,600 square feet, Building B will be 142,550 square feet and Building C will be 151,425 square feet for a total of 442,575 square feet on a 21 acre site zoned General Manufacturing (MG).