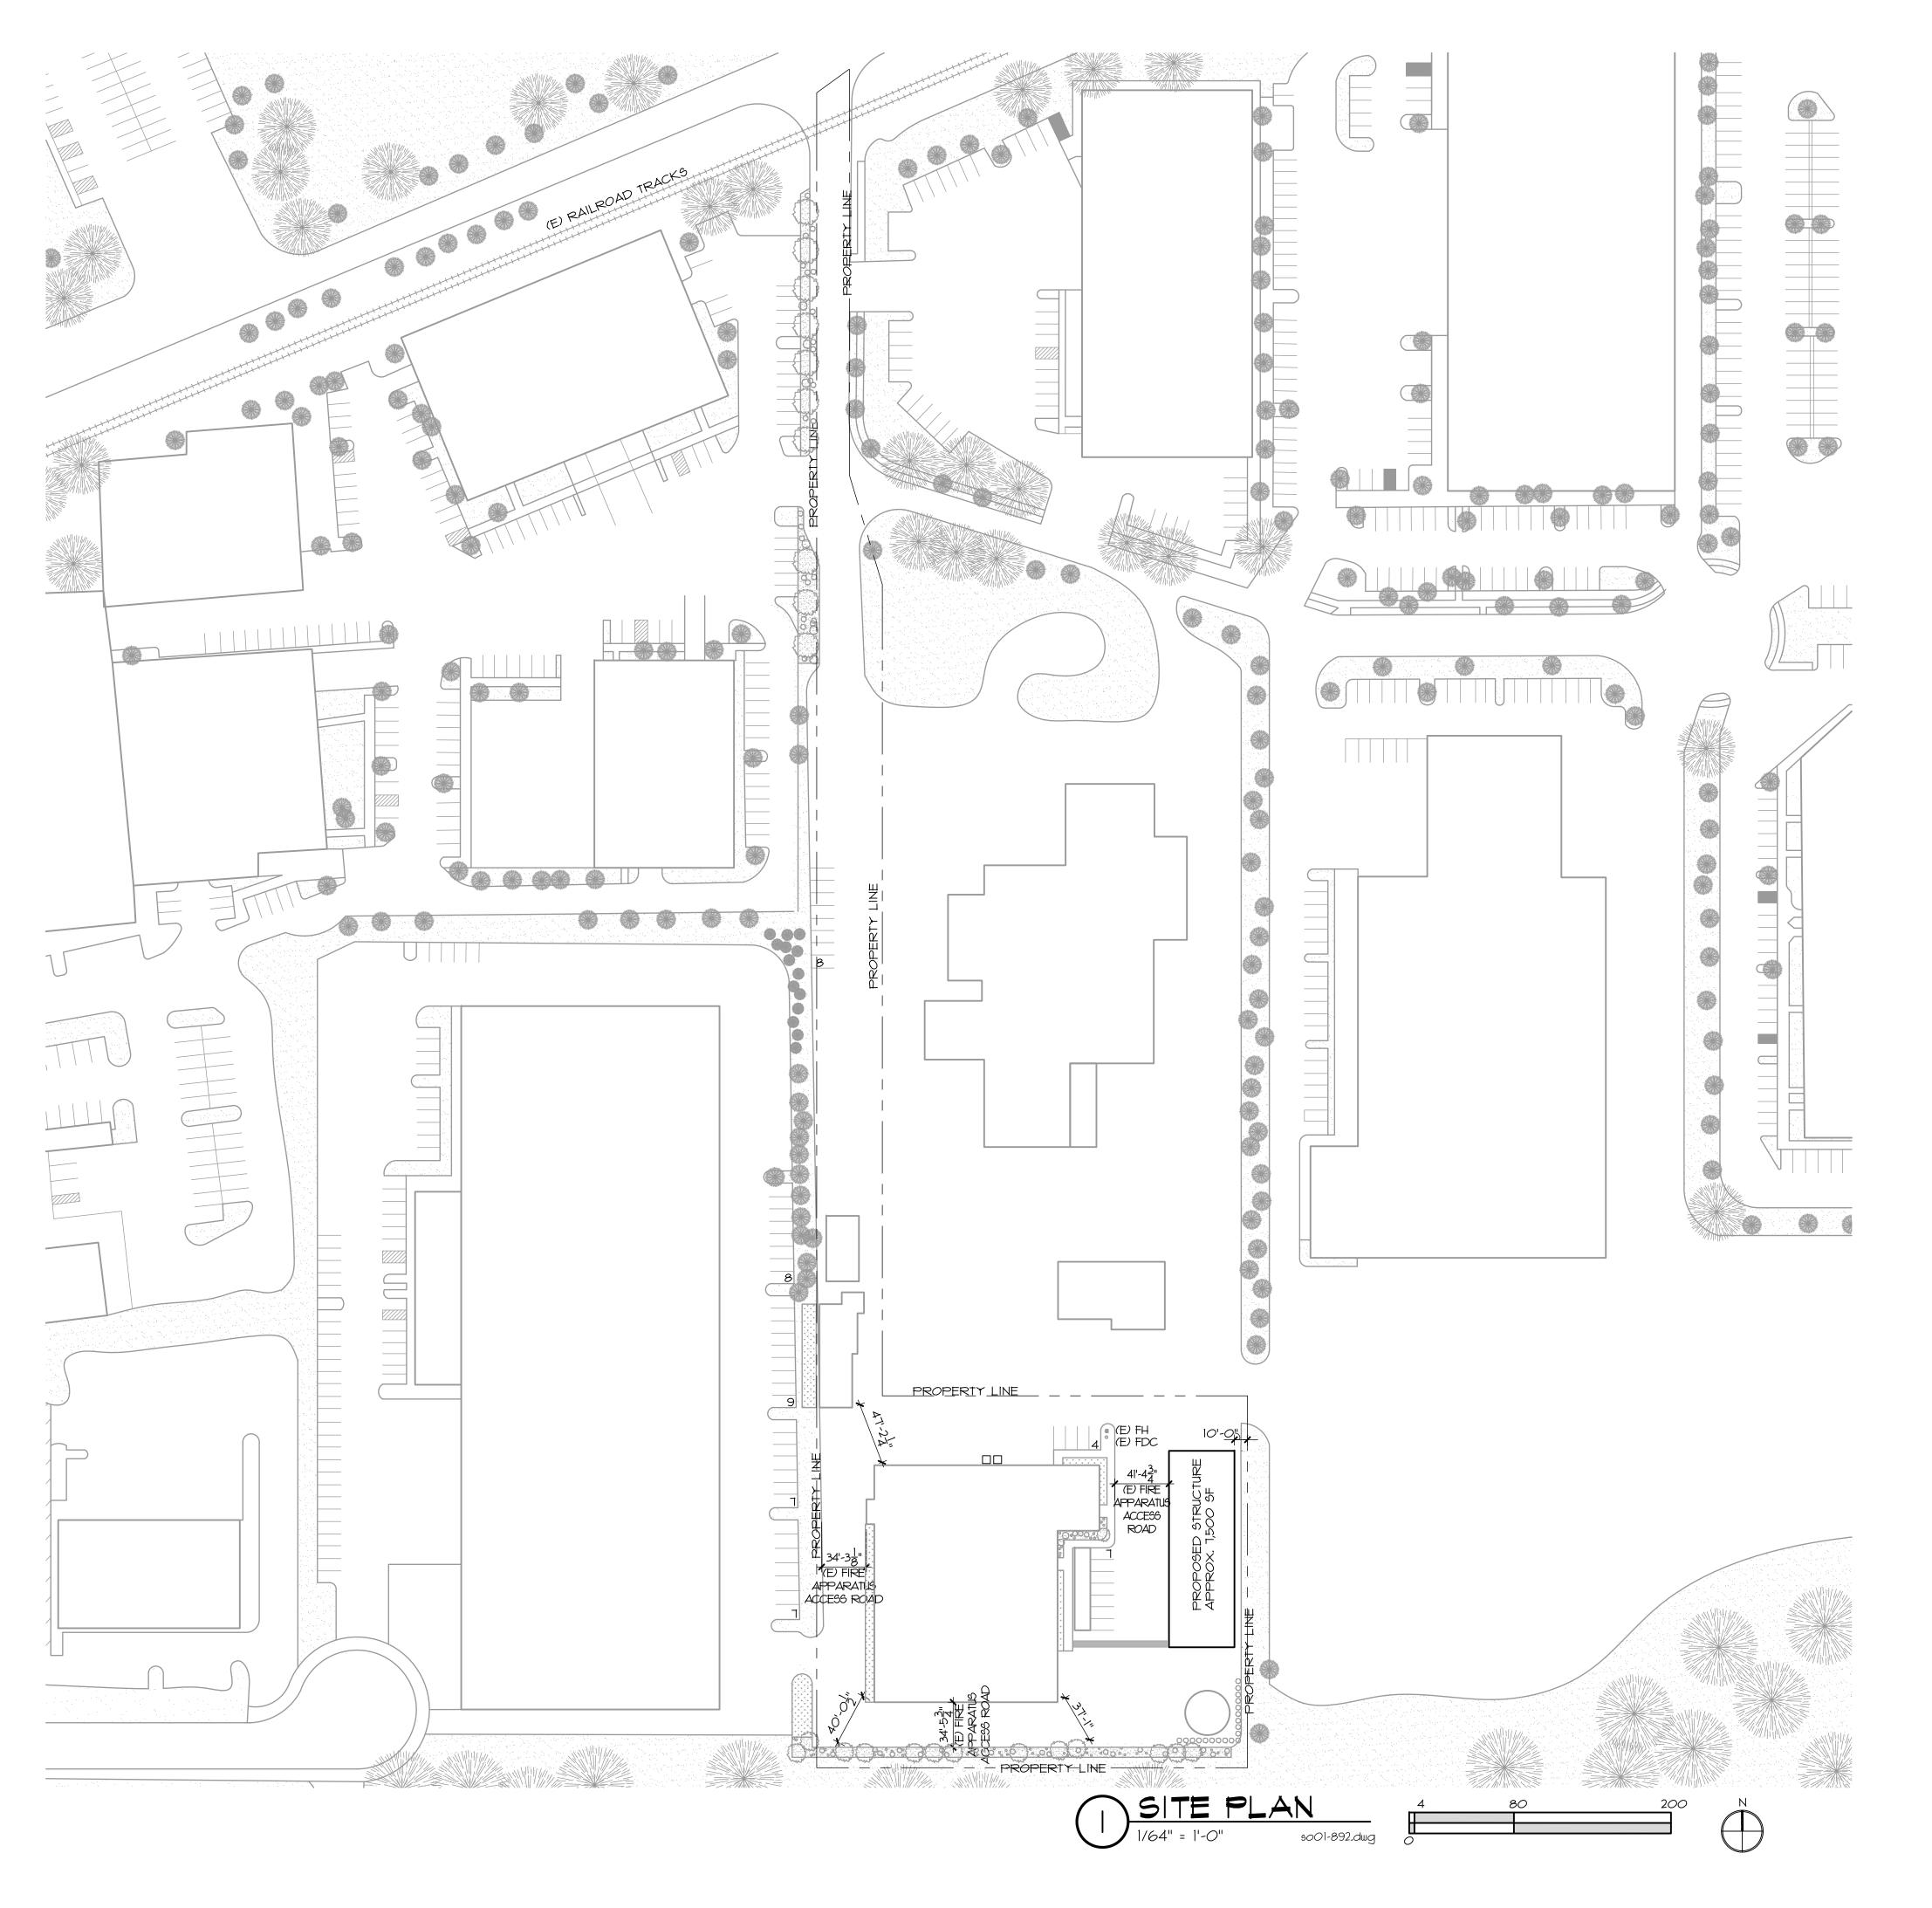

#### POWDER TECH, INC. 9900 SW HERMAN

RD, TUALATIN, OR 97062

PEMB SHED

ISSUE DATE: 09.28.2021 JOB NUMBER: 892

SITE PLAN

A 1.01

3200 SE 164TH
AVENUE SUITE 302
VANCOUVER,WASHINGTON
98683
V. 360.798.3801