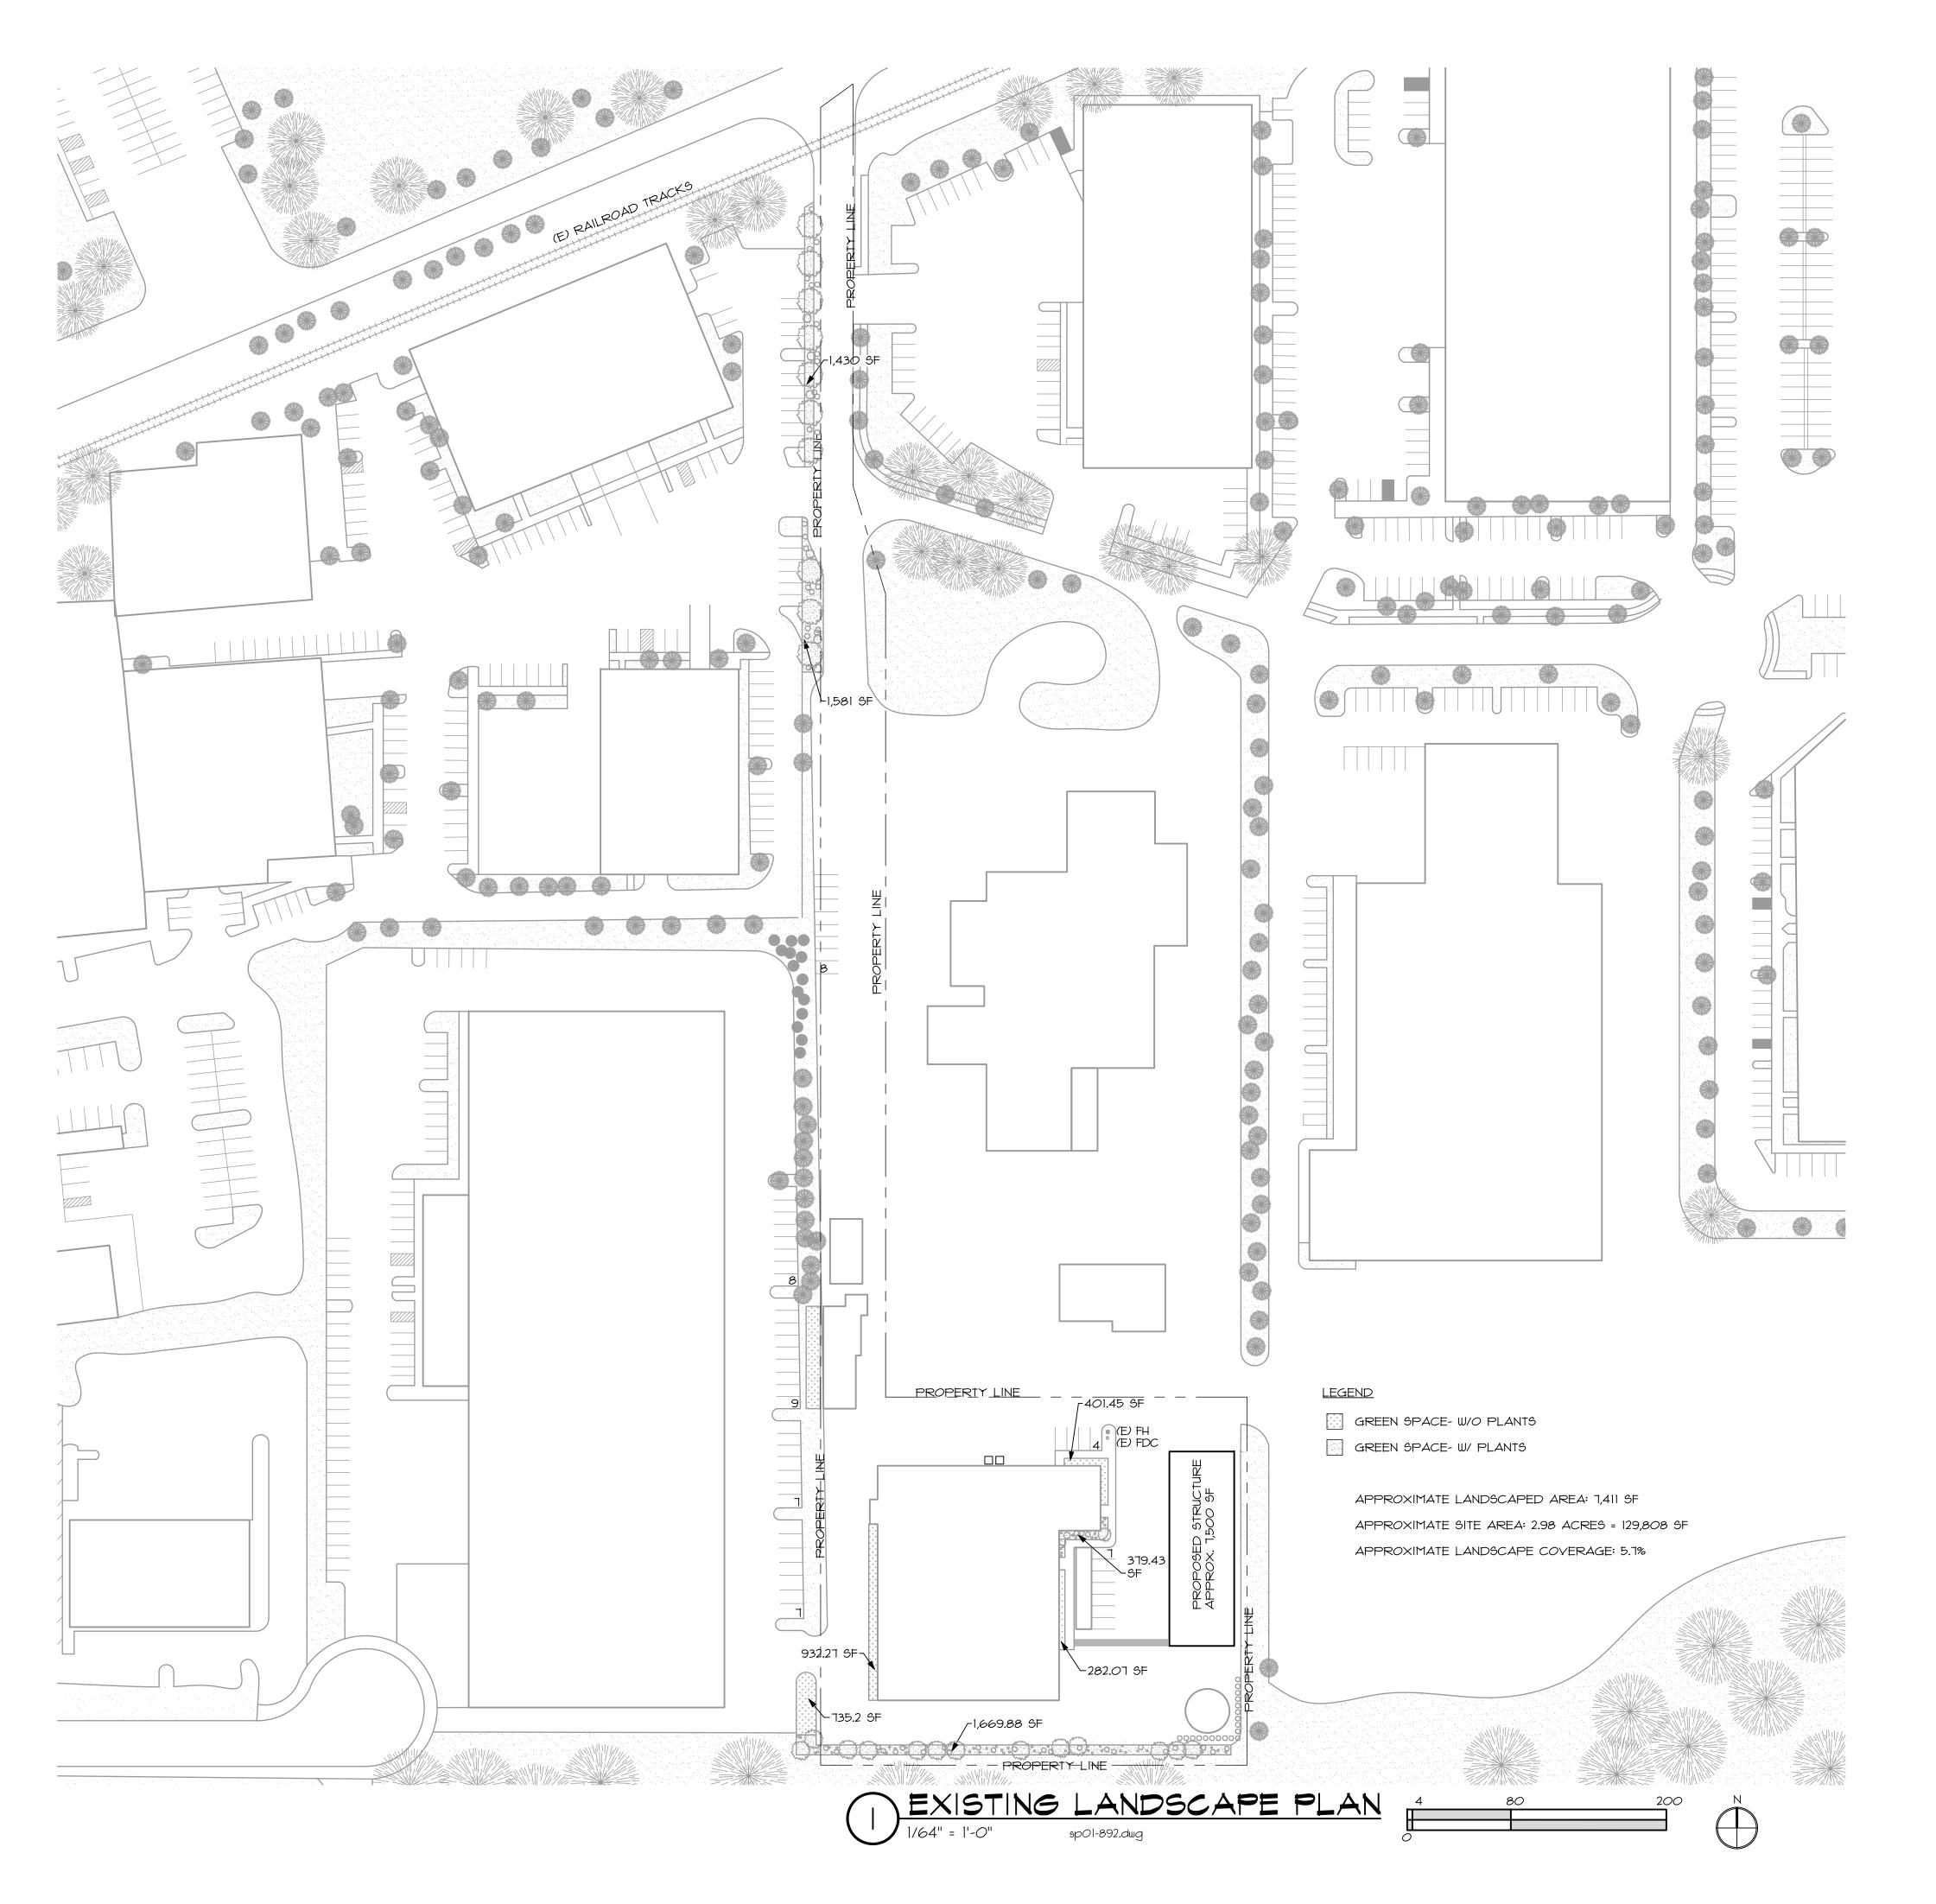

### POWDER TECH, INC. 9900 SW HERMAN

RD, TUALATIN, OR 97062

PEMB SHED

ISSUE DATE: 09.28.2021 JOB NUMBER: 892

EXISTING LANDSCAPE PLAN

A1.03

3200 SE 164TH
AVENUE SUITE 302
VANCOUVER,WASHINGTON
98683
V. 360.798.3801