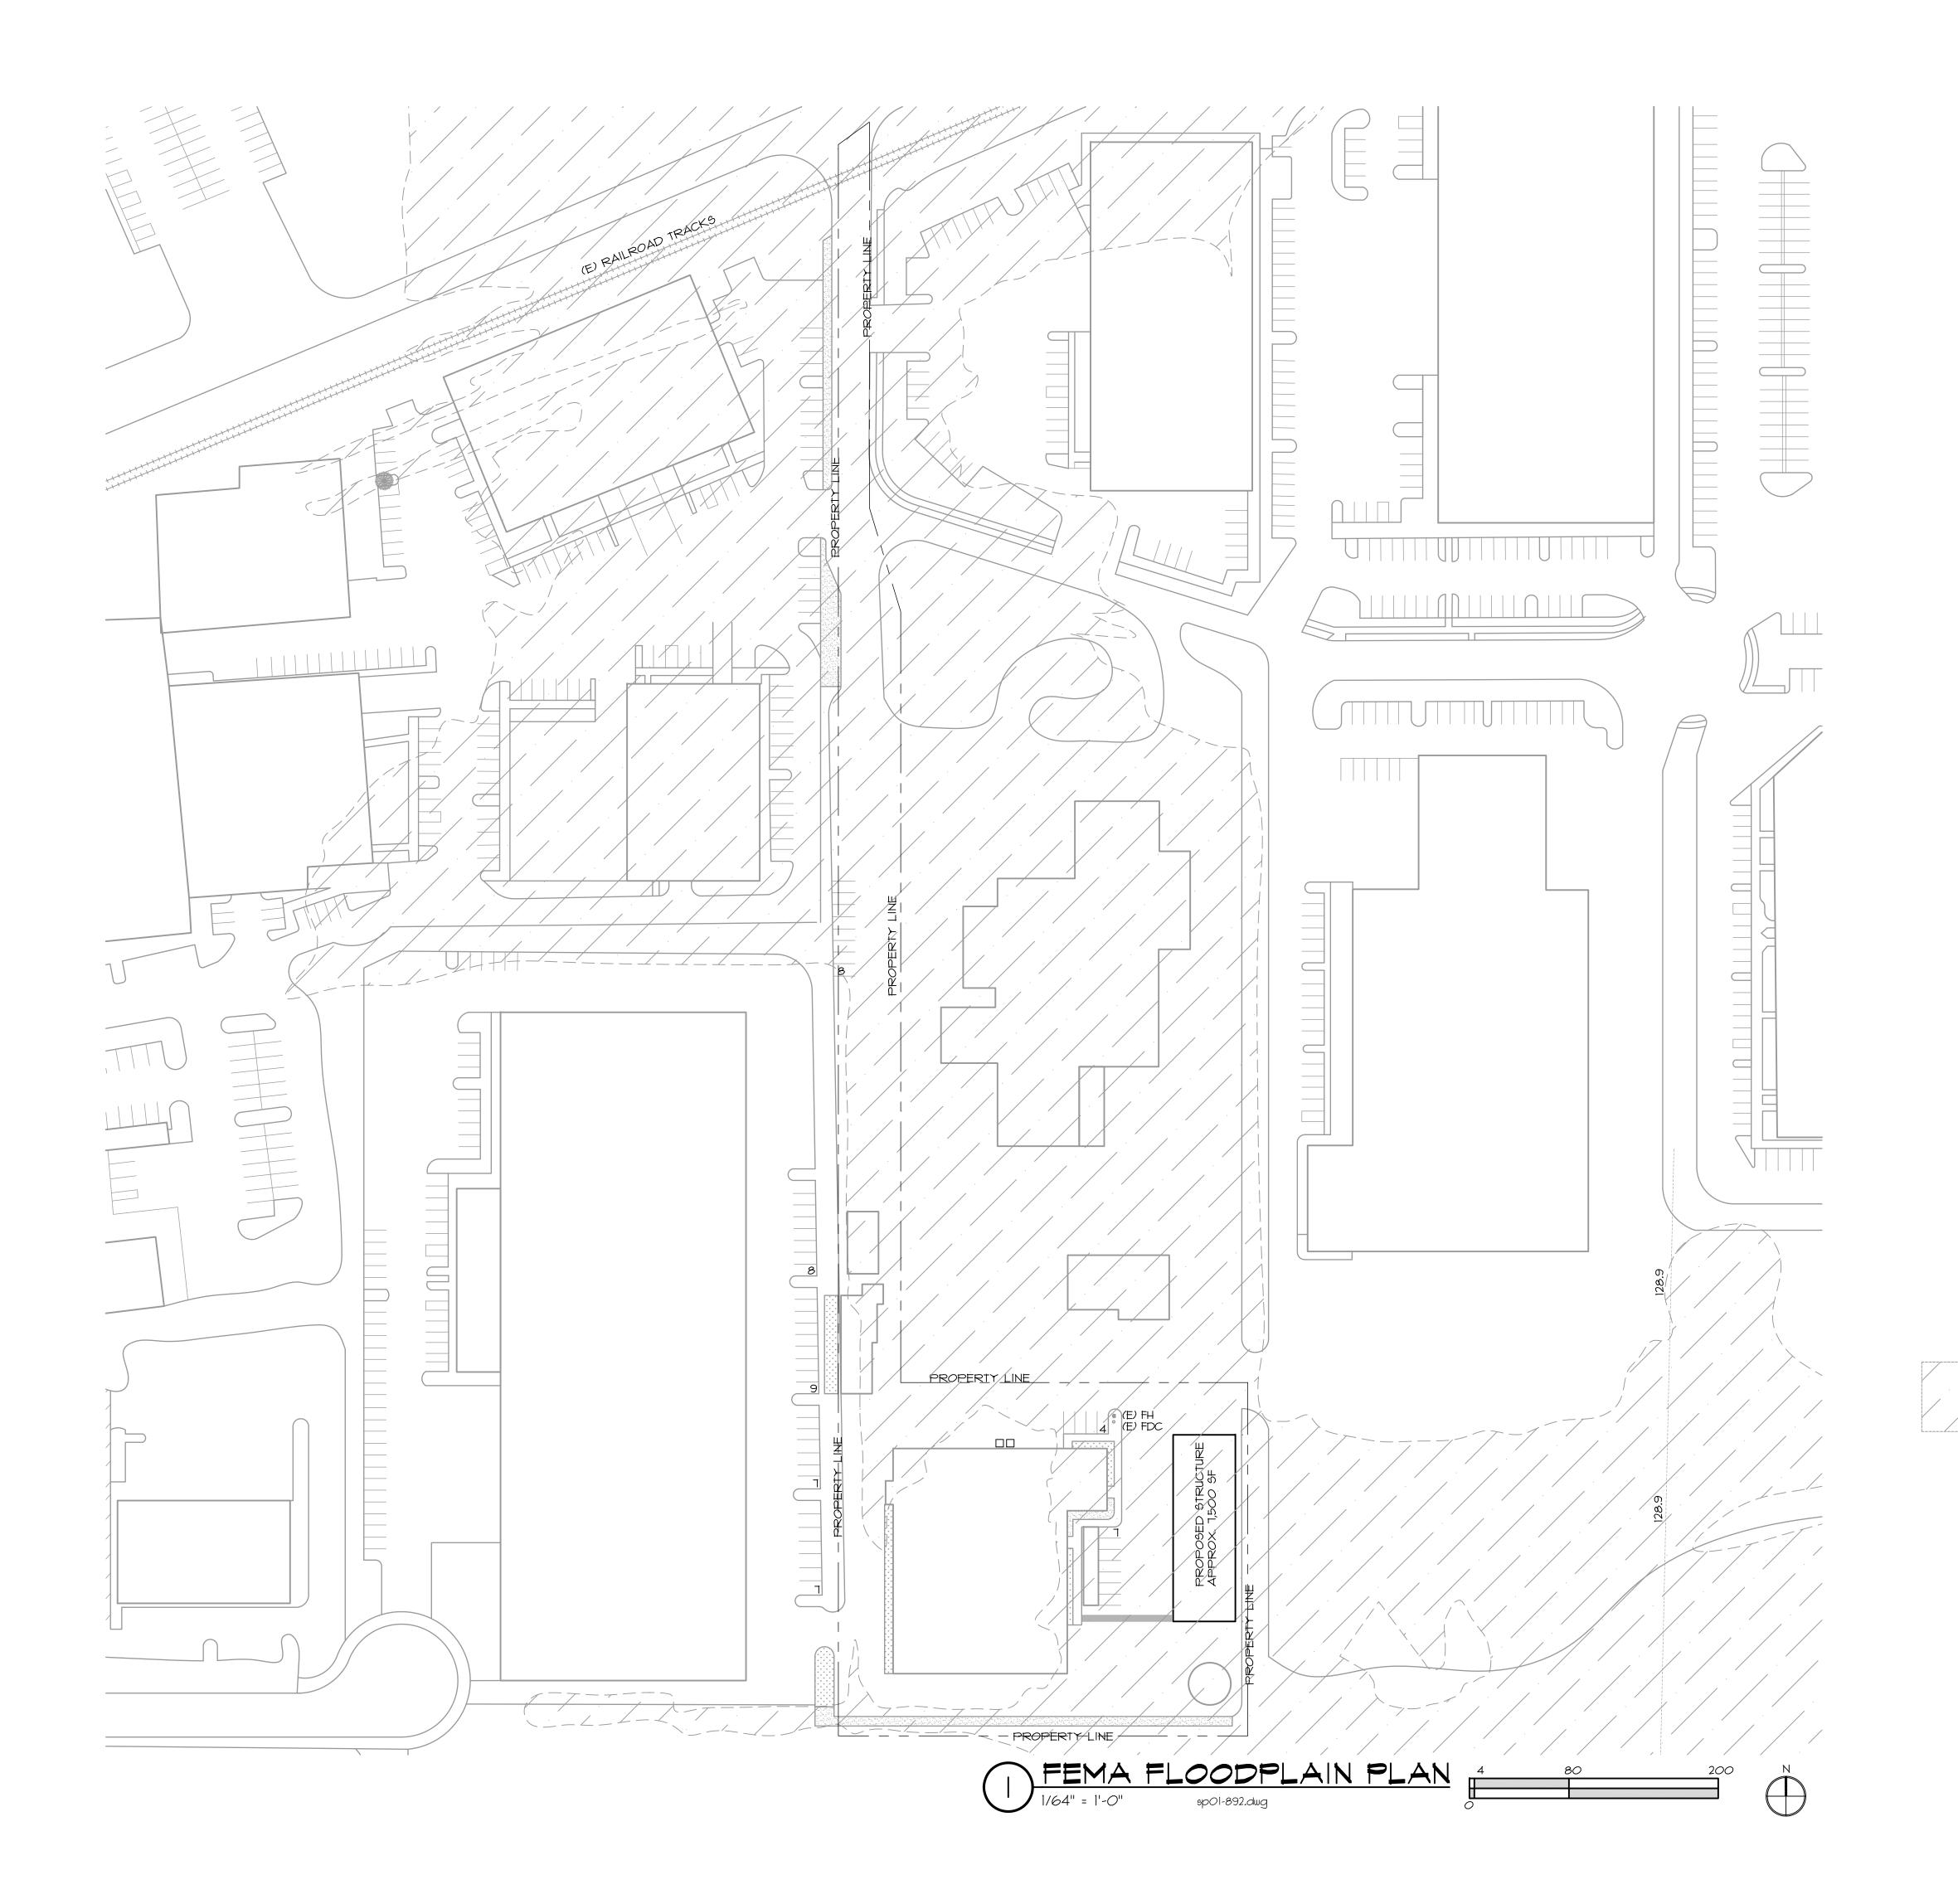

### JH KELLY,

LLC

821 3RD AVENUE
LONGVIEW, WASHINGTON
98632
CONTACT: MATT DUELLETTE
V. 360.423.5510

EXPIRES: 12.31.22 SIGNED: 09.28.21

POWDER TECH, INC. 9900 SW HERMAN RD, TUALATIN, OR

PEMB SHED

97062

FEMA FLOODPLAIN ZONE

ISSUE DATE: 09.28.2021 JOB NUMBER: 892

FEMA FLOODPLAIN PLAN

A1.04

-- Paint Color 1: Nucor "Fox Gray" (Siding & Roof)

-- Paint Color 2: Nucor "Polar White"(Corner Trim, Eave Trim, Gutters & Base Trim)

Overhead & Man Doors: Industrial Standard White