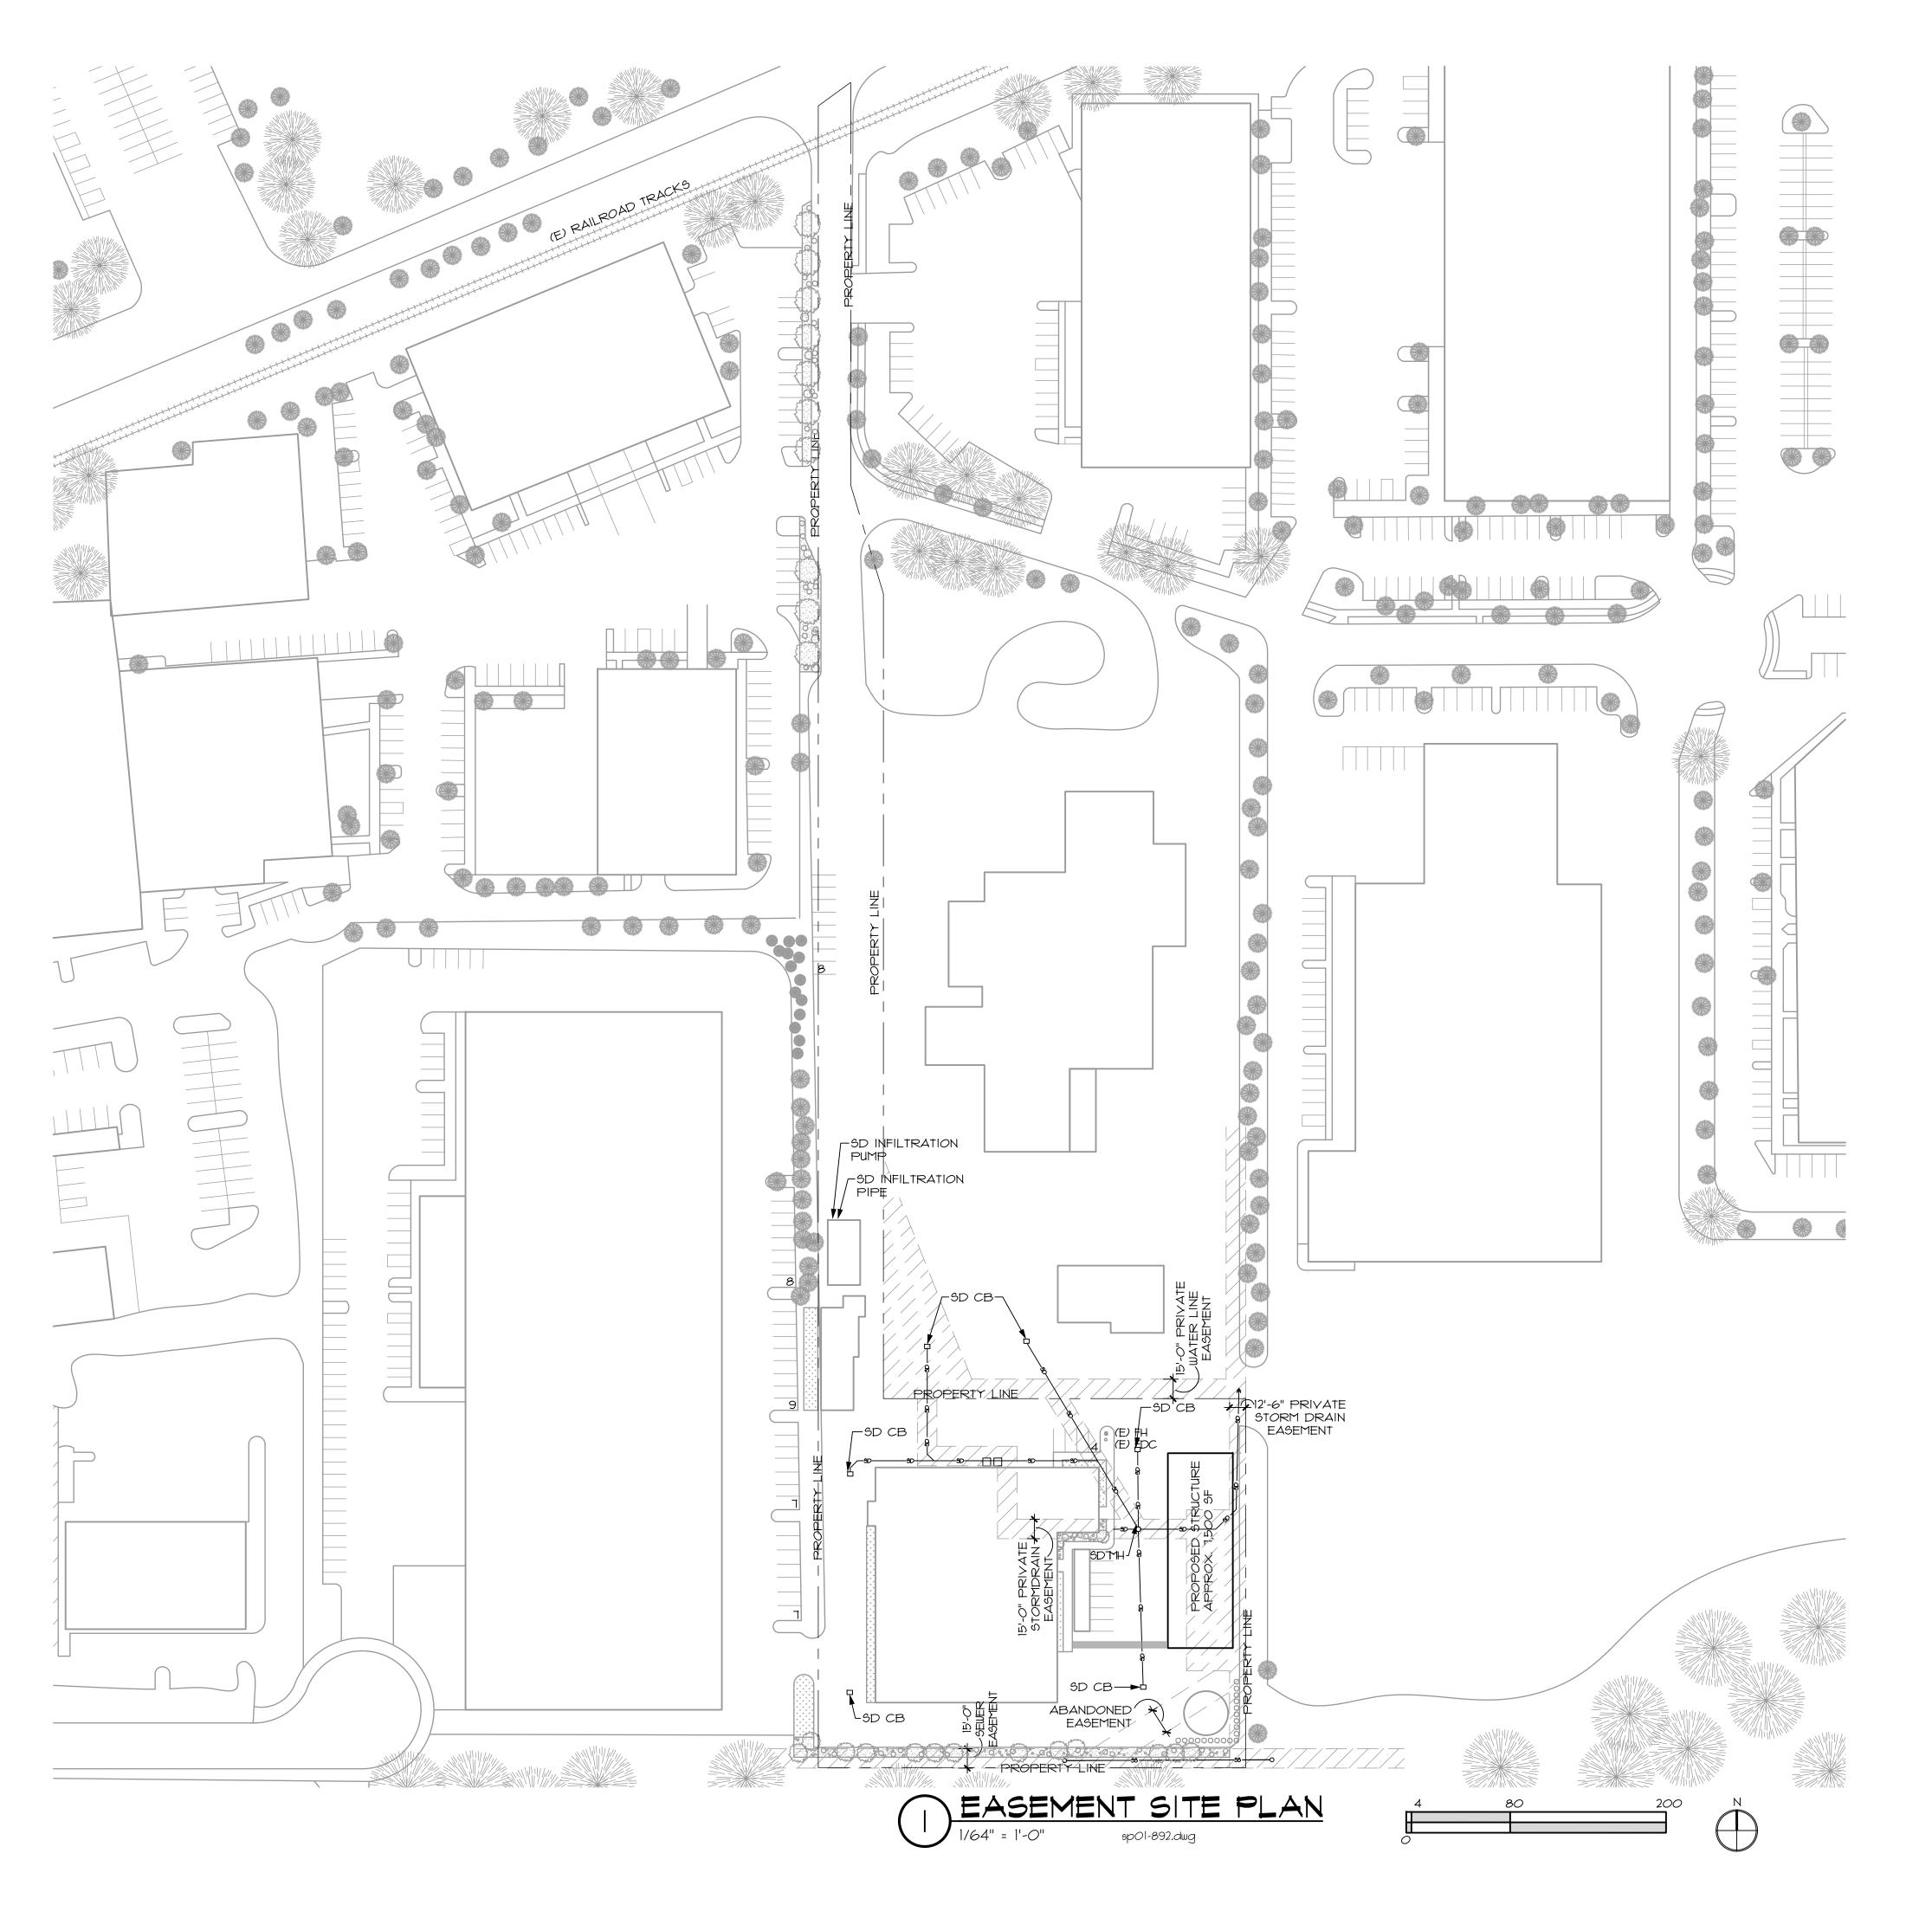

#### POWDER TECH, INC. 9900 SW HERMAN

RD, TUALATIN, OR 97062

PEMB SHED

ISSUE DATE: 09.28.2021 JOB NUMBER: 892

EASEMENT SITE PLAN

A1.02

3200 SE 164TH
AVENUE SUITE 302
VANCOUVER,WASHINGTON
98683
V. 360.798.3801