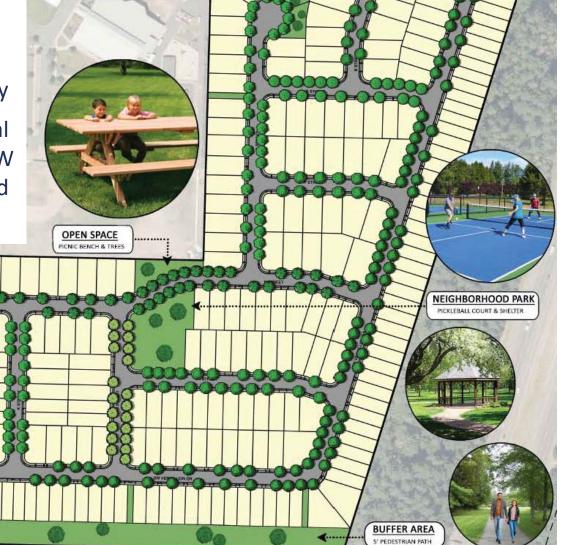

Following the presentation, attendees were given the opportunity to ask questions live or write questions in the Q&A dialog box. The following topics were discussed:

- Anticipated roadway improvements along SW Norwood Road and SW Boones Ferry Road
- Tree preservation area on the site adjacent to SW Norwood Road
- Concerns about increase in traffic, especially on SW Norwood Road and north on SW Vermillion
   Drive
- Discussion of Transportation Impact Analysis requirements and how traffic counts are determined
- Requirement for new homes to pay Transportation Development Tax
- Average cost of System Development Charges per new home
- Disrepair of the existing pathway along SW Norwood Road
- Whether a wall will be built along I-5
- Whether a signal will be warranted at the SW Norwood Road/SW Boones Ferry intersection
- When the application, and specifically the transportation study, will be available for review by the public
- Suggestion to include roundabouts in the design of SW Norwood Road
- Anticipated timeline of residential and commercial construction
- Size of the residential lots and quality of the construction