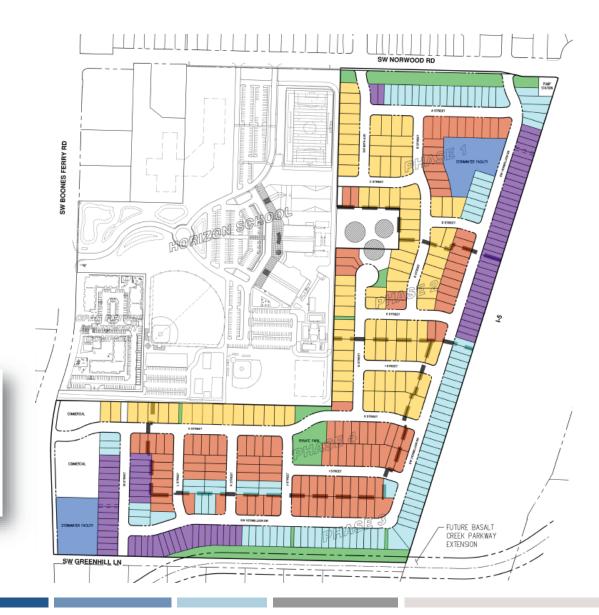

RE: Autumn Sunrise Subdivision and Conditional Use Permit

RE: Neighborhood/Developer Virtual Meeting – Autumn Sunrise Subdivision and Conditional Use Permit

Dear Property Owner/Neighbor:

AKS Engineering & Forestry, LLC is holding a neighborhood meeting regarding Autumn Sunrise, a ±62-acre site located in the Basalt Creek Planning Area that is generally located south of SW Norwood Road and east of SW Lower Boones Ferry Road in Tualatin, Oregon. The site is comprised of Tax Lots 100, 400, 401, 500, 501, 600, 800, and 900 of Washington County Assessor's Map 2S 1 35D and is zoned Medium-Low Density Residential (RML) and Neighborhood Commercial (CN). A map of the location is shown on the back of this letter. The project involves a Conditional Use Permit to allow detached single-family homes in the RML zone, and a Subdivision for 400 single-family attached and detached lots and two commercial lots. Improvements to the commercial lots will be addressed in future land use applications. Prior to submitting a land use application to the City of Tualatin, we would like to discuss the project with you in more detail.

The property was the subject of recent land use applications for Annexation, Development Code Text Amendment, and Plan and Map Amendments. This application is for a 400-lot Residential Subdivision and a Conditional Use Permit to allow detached single-family homes. Two commercially zoned lots along SW Boones Ferry Road are planned to be created with this Subdivision, but commercial improvements and uses will be addressed in future land use applications.