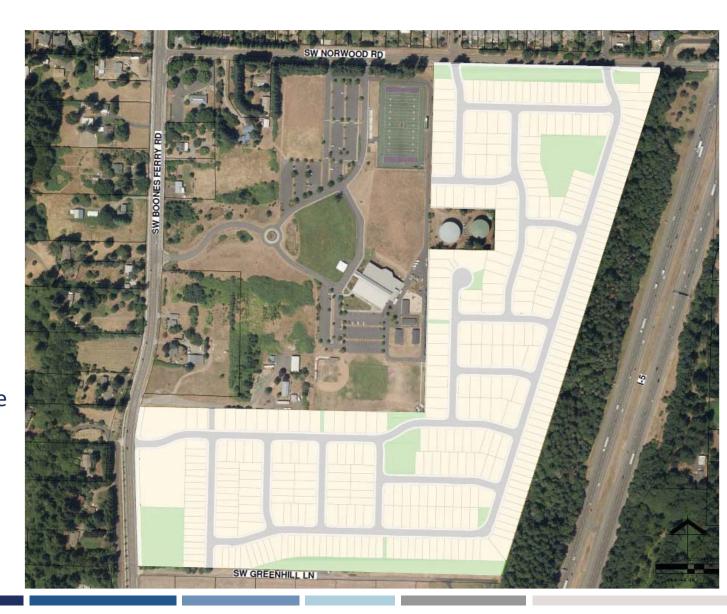

RE: Autumn Sunrise Subdivision and Conditional Use Permit

RE: Neighborhood/Developer Virtual Meeting – Autumn Sunrise Subdivision and Conditional Use Permit

Dear Property Owner/Neighbor:

AKS Engineering & Forestry, LLC is holding a neighborhood meeting regarding Autumn Sunrise, a ±62-acre site located in the Basalt Creek Planning Area that is generally located south of SW Norwood Road and east of SW Lower Boones Ferry Road in Tualatin, Oregon. The site is comprised of Tax Lots 100, 400, 401, 500, 501, 600, 800, and 900 of Washington County Assessor's Map 2S 1 35D and is zoned Medium-Low Density Residential (RML) and Neighborhood Commercial (CN). A map of the location is shown on the back of this letter. The project involves a Conditional Use Permit to allow detached single-family homes in the RML zone, and a Subdivision for 400 single-family attached and detached lots and two commercial lots. Improvements to the commercial lots will be addressed in future land use applications. Prior to submitting a land use application to the City of Tualatin, we would like to discuss the project with you in more detail.

The property was the subject of recent land use applications for Annexation, Development Code Text Amendment, and Plan and Map Amendments. This application is for a 400-lot Residential Subdivision and a Conditional Use Permit to allow detached single-family homes. Two commercially zoned lots along SW Boones Ferry Road are planned to be created with this Subdivision, but commercial improvements and uses will be addressed in future land use applications.