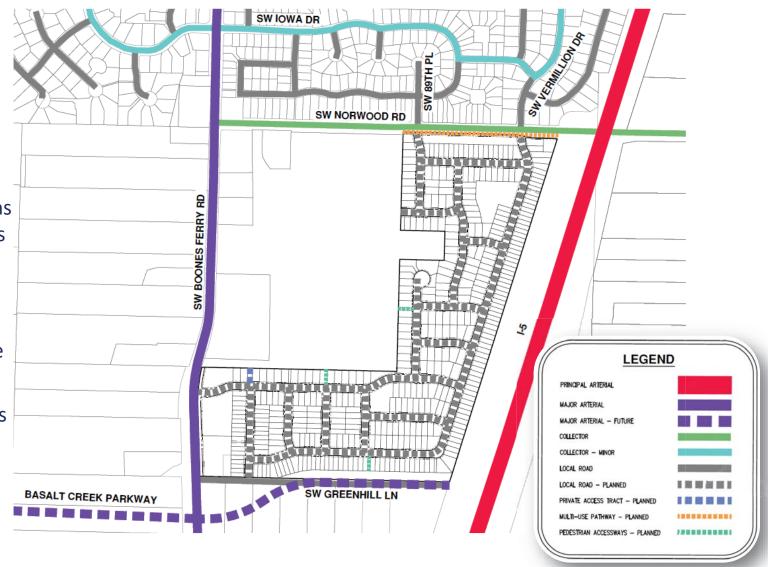

RE: Autumn Sunrise Subdivision and Conditional Use Permit

RE: Neighborhood/Developer Virtual Meeting – Autumn Sunrise Subdivision and Conditional Use Permit

Dear Property Owner/Neighbor:

AKS Engineering & Forestry, LLC is holding a neighborhood meeting regarding Autumn Sunrise, a ±62-acre site located in the Basalt Creek Planning Area that is generally located south of SW Norwood Road and east of SW Lower Boones Ferry Road in Tualatin, Oregon. The site is comprised of Tax Lots 100, 400, 401, 500, 501, 600, 800, and 900 of Washington County Assessor's Map 2S 1 35D and is zoned Medium-Low Density Residential (RML) and Neighborhood Commercial (CN). A map of the location is shown on the back of this letter. The project involves a Conditional Use Permit to allow detached single-family homes in the RML zone, and a Subdivision for 400 single-family attached and detached lots and two commercial lots. Improvements to the commercial lots will be addressed in future land use applications. Prior to submitting a land use application to the City of Tualatin, we would like to discuss the project with you in more detail.

Following the presentation, attendees were given the opportunity to ask questions live or write questions in the Q&A dialog box. The following topics were discussed:

- Anticipated roadway improvements along SW Norwood Road and SW Boones Ferry Road
- Tree preservation area on the site adjacent to SW Norwood Road
- Concerns about increase in traffic, especially on SW Norwood Road and north on SW Vermillion
   Drive
- Discussion of Transportation Impact Analysis requirements and how traffic counts are determined
- Requirement for new homes to pay Transportation Development Tax
- Average cost of System Development Charges per new home
- Disrepair of the existing pathway along SW Norwood Road
- Whether a wall will be built along I-5
- Whether a signal will be warranted at the SW Norwood Road/SW Boones Ferry intersection
- When the application, and specifically the transportation study, will be available for review by the public
- Suggestion to include roundabouts in the design of SW Norwood Road
- Anticipated timeline of residential and commercial construction
- Size of the residential lots and quality of the construction