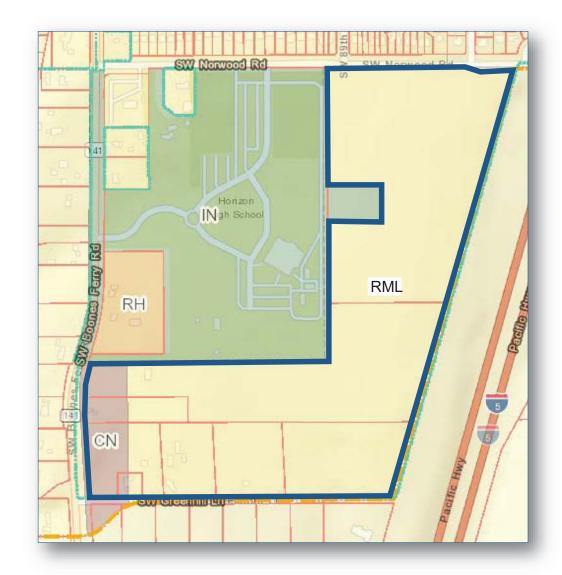

RE: Autumn Sunrise Subdivision and Conditional Use Permit

RE: Neighborhood/Developer Virtual Meeting – Autumn Sunrise Subdivision and Conditional Use Permit

Dear Property Owner/Neighbor:

AKS Engineering & Forestry, LLC is holding a neighborhood meeting regarding Autumn Sunrise, a ±62-acre site located in the Basalt Creek Planning Area that is generally located south of SW Norwood Road and east of SW Lower Boones Ferry Road in Tualatin, Oregon. The site is comprised of Tax Lots 100, 400, 401, 500, 501, 600, 800, and 900 of Washington County Assessor's Map 2S 1 35D and is zoned Medium-Low Density Residential (RML) and Neighborhood Commercial (CN). A map of the location is shown on the back of this letter. The project involves a Conditional Use Permit to allow detached single-family homes in the RML zone, and a Subdivision for 400 single-family attached and detached lots and two commercial lots. Improvements to the commercial lots will be addressed in future land use applications. Prior to submitting a land use application to the City of Tualatin, we would like to discuss the project with you in more detail.