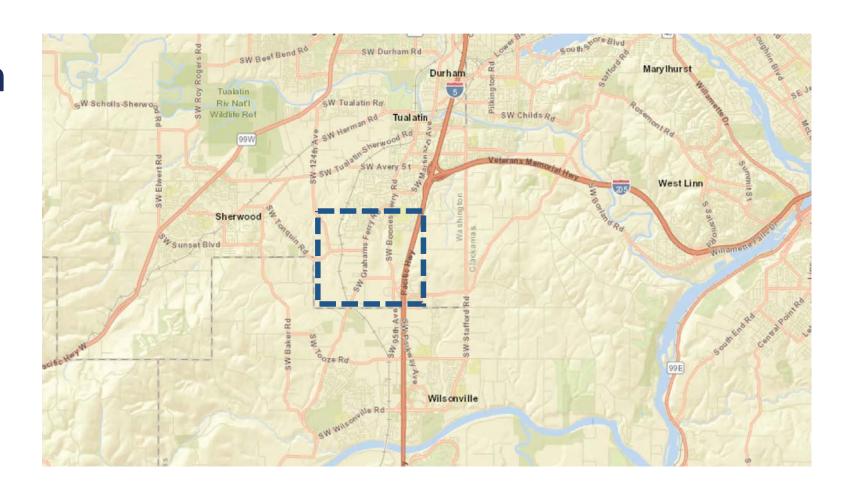

RE: Autumn Sunrise Subdivision and Conditional Use Permit

RE: Neighborhood/Developer Virtual Meeting – Autumn Sunrise Subdivision and Conditional Use Permit

Dear Property Owner/Neighbor:

AKS Engineering & Forestry, LLC is holding a neighborhood meeting regarding Autumn Sunrise, a ±62-acre site located in the Basalt Creek Planning Area that is generally located south of SW Norwood Road and east of SW Lower Boones Ferry Road in Tualatin, Oregon. The site is comprised of Tax Lots 100, 400, 401, 500, 501, 600, 800, and 900 of Washington County Assessor's Map 2S 1 35D and is zoned Medium-Low Density Residential (RML) and Neighborhood Commercial (CN). A map of the location is shown on the back of this letter. The project involves a Conditional Use Permit to allow detached single-family homes in the RML zone, and a Subdivision for 400 single-family attached and detached lots and two commercial lots. Improvements to the commercial lots will be addressed in future land use applications. Prior to submitting a land use application to the City of Tualatin, we would like to discuss the project with you in more detail.

**Date:** Tuesday, May 18, 2021 8:55:00 AM

Attachments: <u>image001.png</u>

7454 20210513 N"hd Mtg Mailing-FINAL.pdf

Hello Byrom CIO Representatives,

I am pleased to invite you to participate in a virtual Neighborhood/Developer Meeting on **June 9, 2021 at 6:00 pm** to discuss a planned Subdivision and Conditional Use Permit (for detached single-family homes) at the ±62-acre site south of SW Norwood Road and east of SW Boones Ferry Road. This meeting provides an opportunity for us to discuss the planned application with surrounding property owners and the Byrom CIO before the application is submitted to the City.