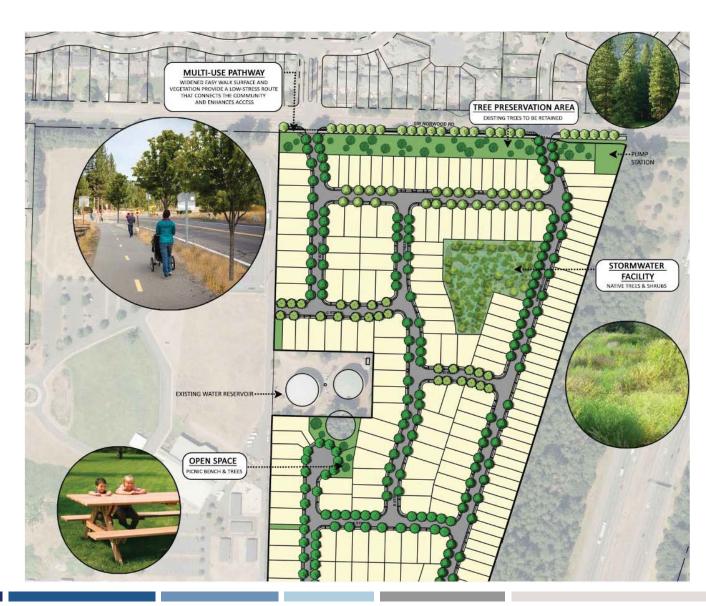

Following the presentation, attendees were given the opportunity to ask questions live or write questions in the Q&A dialog box. The following topics were discussed:

- Anticipated roadway improvements along SW Norwood Road and SW Boones Ferry Road
- Tree preservation area on the site adjacent to SW Norwood Road
- Concerns about increase in traffic, especially on SW Norwood Road and north on SW Vermillion
   Drive
- Discussion of Transportation Impact Analysis requirements and how traffic counts are determined
- Requirement for new homes to pay Transportation Development Tax
- Average cost of System Development Charges per new home
- Disrepair of the existing pathway along SW Norwood Road
- Whether a wall will be built along I-5
- Whether a signal will be warranted at the SW Norwood Road/SW Boones Ferry intersection
- When the application, and specifically the transportation study, will be available for review by the public
- Suggestion to include roundabouts in the design of SW Norwood Road
- Anticipated timeline of residential and commercial construction
- Size of the residential lots and quality of the construction