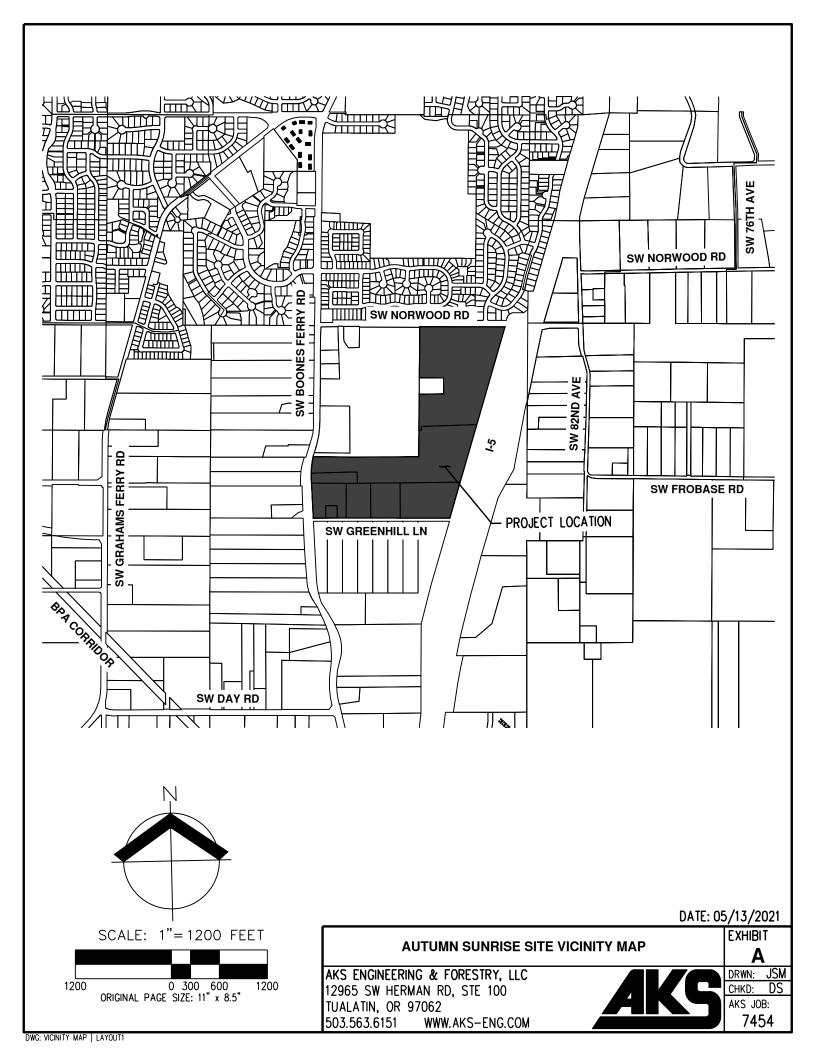

RE: Autumn Sunrise Subdivision and Conditional Use Permit

RE: Neighborhood/Developer Virtual Meeting – Autumn Sunrise Subdivision and Conditional Use Permit

Dear Property Owner/Neighbor:

AKS Engineering & Forestry, LLC is holding a neighborhood meeting regarding Autumn Sunrise, a ±62-acre site located in the Basalt Creek Planning Area that is generally located south of SW Norwood Road and east of SW Lower Boones Ferry Road in Tualatin, Oregon. The site is comprised of Tax Lots 100, 400, 401, 500, 501, 600, 800, and 900 of Washington County Assessor's Map 2S 1 35D and is zoned Medium-Low Density Residential (RML) and Neighborhood Commercial (CN). A map of the location is shown on the back of this letter. The project involves a Conditional Use Permit to allow detached single-family homes in the RML zone, and a Subdivision for 400 single-family attached and detached lots and two commercial lots. Improvements to the commercial lots will be addressed in future land use applications. Prior to submitting a land use application to the City of Tualatin, we would like to discuss the project with you in more detail.

Sincerely,

AKS ENGINEERING & FORESTRY, LLC

Melissa Slotemaker, AICP

12965 SW Herman Road, Suite 100 | Tualatin, OR 97062

P: 503.563.6151 | www.aks-eng.com | SlotemakerM@aks-eng.com

Enclosures: Vicinity Map