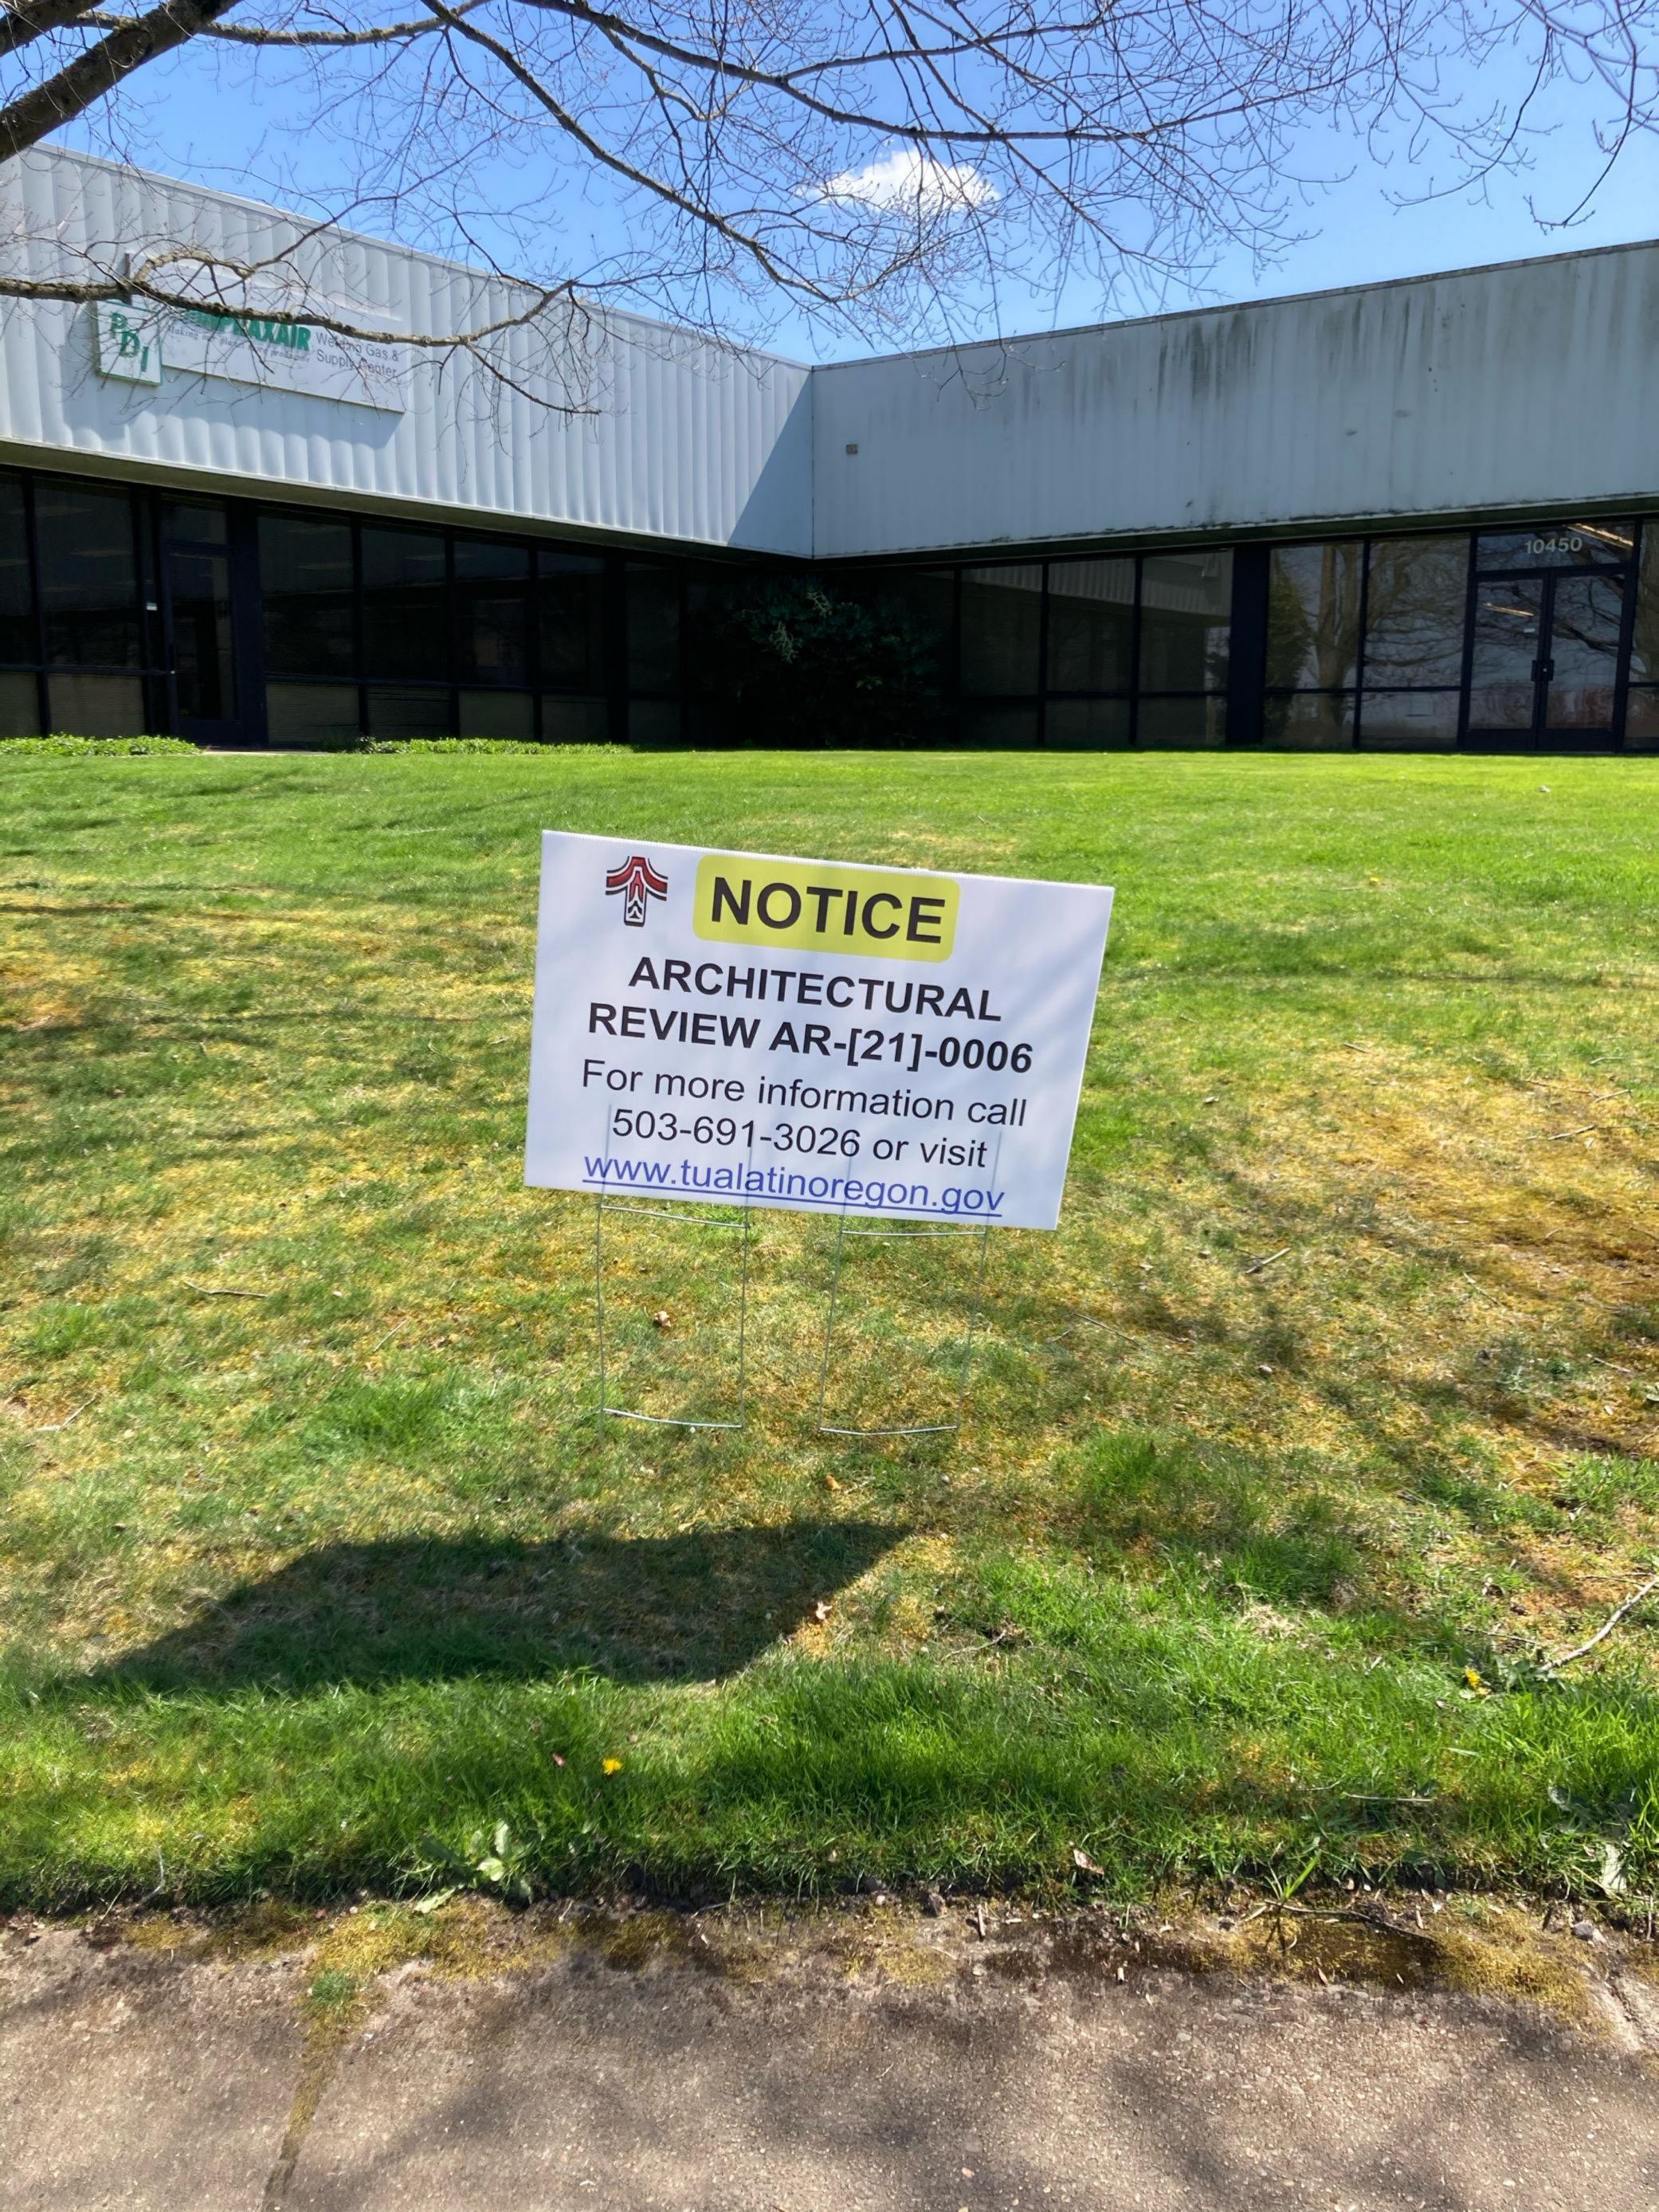

### **ARCHITECTURAL REVIEW AR-[** 21 ]- 0006

For more information call 503-691-3026 or visit www.tualatinoregon.gov

The applicant must provide and post a sign pursuant to Tualatin Development Code (TDC 32.150). The block around the word "NOTICE" must remain yellow composed of the RGB color values Red 255, Green 255, and Blue 0. A template is available at:

For larger projects, the Community Development Department may require the posting of

https://www.tualatinoregon.gov/planning/land-use-application-sign-templates

|                                                                                                 | <del></del> .  |
|-------------------------------------------------------------------------------------------------|----------------|
| As the applicant for the Praxair Site Improvements                                              | project,       |
| I hereby certify that on this day, sign(s) was/were posted on the subject                       | ct property in |
| accordance with the requirements of the Tualatin Development Code and the Community Development | nent Division. |
| Applicant's Name: Mitchell Glodwin  (Please Print)  Applicant's Signature:                      |                |
| Date: 4/9/2021                                                                                  |                |

NOTE:

additional signs in conspicuous locations.