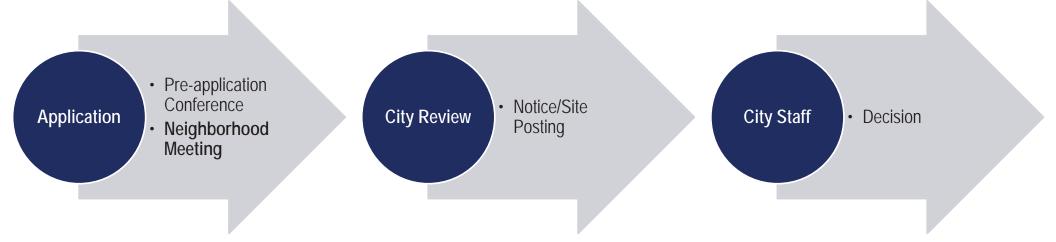

### **CERTIFICATION OF SIGN POSTING**

### **ARCHITECTURAL REVIEW AR-[** 21 ]- 0006

For more information call 503-691-3026 or visit www.tualatinoregon.gov

The applicant must provide and post a sign pursuant to Tualatin Development Code (TDC 32.150). The block around the word "NOTICE" must remain yellow composed of the RGB color values Red 255, Green 255, and Blue 0. A template is available at:

For larger projects, the Community Development Department may require the posting of

https://www.tualatinoregon.gov/planning/land-use-application-sign-templates

|                                                                                                 | <del></del> .  |
|-------------------------------------------------------------------------------------------------|----------------|
| As the applicant for the Praxair Site Improvements                                              | project,       |
| I hereby certify that on this day, sign(s) was/were posted on the subject                       | ct property in |
| accordance with the requirements of the Tualatin Development Code and the Community Development | nent Division. |
| Applicant's Name: Mitchell Glodwin  (Please Print)  Applicant's Signature:                      |                |
| Date: 4/9/2021                                                                                  |                |

NOTE:

additional signs in conspicuous locations.