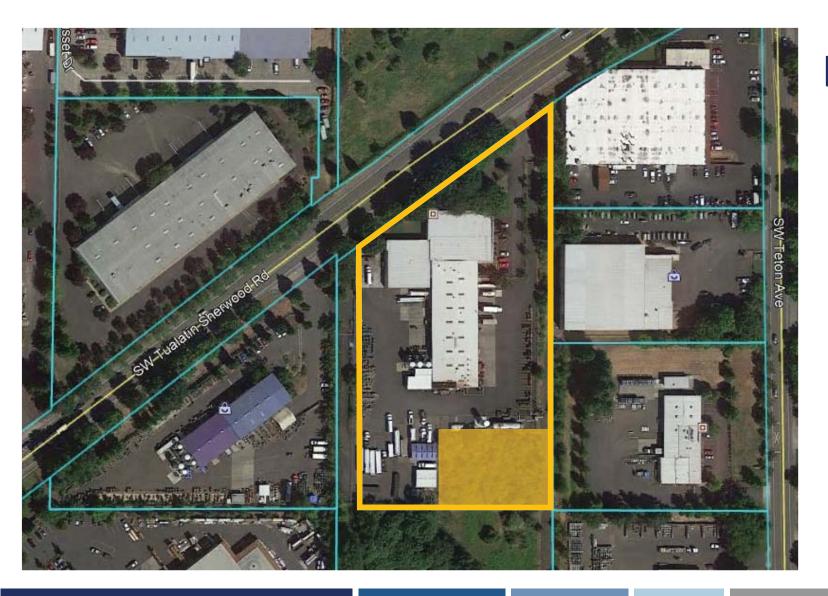

### Land Use Application

| Project Information                                                                                                                   |                                                                                                             |                            |                                  |  |  |  |  |  |
|---------------------------------------------------------------------------------------------------------------------------------------|-------------------------------------------------------------------------------------------------------------|----------------------------|----------------------------------|--|--|--|--|--|
| Project Title: Praxair Site Improve                                                                                                   | Praxair Site Improvements                                                                                   |                            |                                  |  |  |  |  |  |
| Brief Description: Expansion of gravel industrial site.                                                                               | Expansion of gravel vehicular circulation area in southeast corner of the existing Praxair industrial site. |                            |                                  |  |  |  |  |  |
| Property Information                                                                                                                  |                                                                                                             |                            |                                  |  |  |  |  |  |
| Address: 10450 SW Tualatin Sherwood F                                                                                                 | Road                                                                                                        |                            |                                  |  |  |  |  |  |
| Assessor's Map Number and Tax Lots: 2S1230                                                                                            | CC Tax Lot 1500                                                                                             |                            |                                  |  |  |  |  |  |
| Applicant/Primary Contact                                                                                                             |                                                                                                             |                            |                                  |  |  |  |  |  |
| Name: Trent Suko                                                                                                                      | Compa                                                                                                       | any Name: Praxair Dist     | ribution, Inc.                   |  |  |  |  |  |
| Address: 10450 SW Tualatin Sherwe                                                                                                     | ood Road                                                                                                    |                            |                                  |  |  |  |  |  |
| City: Tualatin                                                                                                                        | State:                                                                                                      | OR                         | ZIP: 97062                       |  |  |  |  |  |
| Phone: Contact Applicant's Consult                                                                                                    | tant Email:                                                                                                 | Contact Applicant's        | Consultant                       |  |  |  |  |  |
| Property Owner                                                                                                                        |                                                                                                             | - 建工具规模                    |                                  |  |  |  |  |  |
| Name: Praxair Distribution, Inc., Att                                                                                                 | in: Corporate Real E                                                                                        | state                      |                                  |  |  |  |  |  |
| Address: 10 Riverview Drive                                                                                                           |                                                                                                             |                            |                                  |  |  |  |  |  |
| City: Danbury                                                                                                                         | State:                                                                                                      | СТ                         | ZIP: 06810                       |  |  |  |  |  |
| Phone: Contact Applicant's Consult                                                                                                    | tant Email:                                                                                                 | Contact Applicant's        | Consultant                       |  |  |  |  |  |
| Property Owner's Signature:  By: Brian C. Morgan, Director, Corporate Real I  (Note: Letter of authorization is required if not signa |                                                                                                             |                            | Date: 3/30/2021                  |  |  |  |  |  |
| AS THE PERSON RESPONSIBLE FOR THIS APPLICA                                                                                            | 25%                                                                                                         | DGE THAT I HAVE READ THIS  | APPLICATION AND STATE THAT THE   |  |  |  |  |  |
| INFORMATION IN AND INCLUDED WITH THIS AF                                                                                              | PPLICATION IN ITS ENTIRETY                                                                                  | IS CORRECT. I AGREE TO CON |                                  |  |  |  |  |  |
| Applicant's Signature:  29 Mac/f 227                                                                                                  |                                                                                                             |                            |                                  |  |  |  |  |  |
| Land Use Application Type:                                                                                                            |                                                                                                             |                            |                                  |  |  |  |  |  |
| Annexation (ANN)                                                                                                                      | ☐ Historic Landmark (HIST                                                                                   | ) 🗆                        | Minor Architectural Review (MAR) |  |  |  |  |  |
| Architectural Review (AR)                                                                                                             | R) 🗀 Industrial Master Plan (IMP)                                                                           |                            | Minor Variance (MVAR)            |  |  |  |  |  |
| ☐ Architectural Review—Single Family (ARSF)                                                                                           |                                                                                                             |                            | ☐ Sign Variance (SVAR)           |  |  |  |  |  |
| ☐ Architectural Review—ADU (ARADU)                                                                                                    | • •                                                                                                         |                            | □ ,Variance (VAR)                |  |  |  |  |  |
| ☐ Conditional Use (CUP)                                                                                                               | Conditional Use (CUP)                                                                                       |                            |                                  |  |  |  |  |  |
| Office Use                                                                                                                            |                                                                                                             |                            |                                  |  |  |  |  |  |
| Case No:                                                                                                                              | Date Received:                                                                                              | Re                         | celved by:                       |  |  |  |  |  |
| Fee:                                                                                                                                  | Re                                                                                                          | eceipt No:                 | ALL ALL FILE BUILDING            |  |  |  |  |  |

### SUBJECT PROPERTY

10450 SW Tualatin Sherwood Rd R2180005 2S123CC01500 Washington