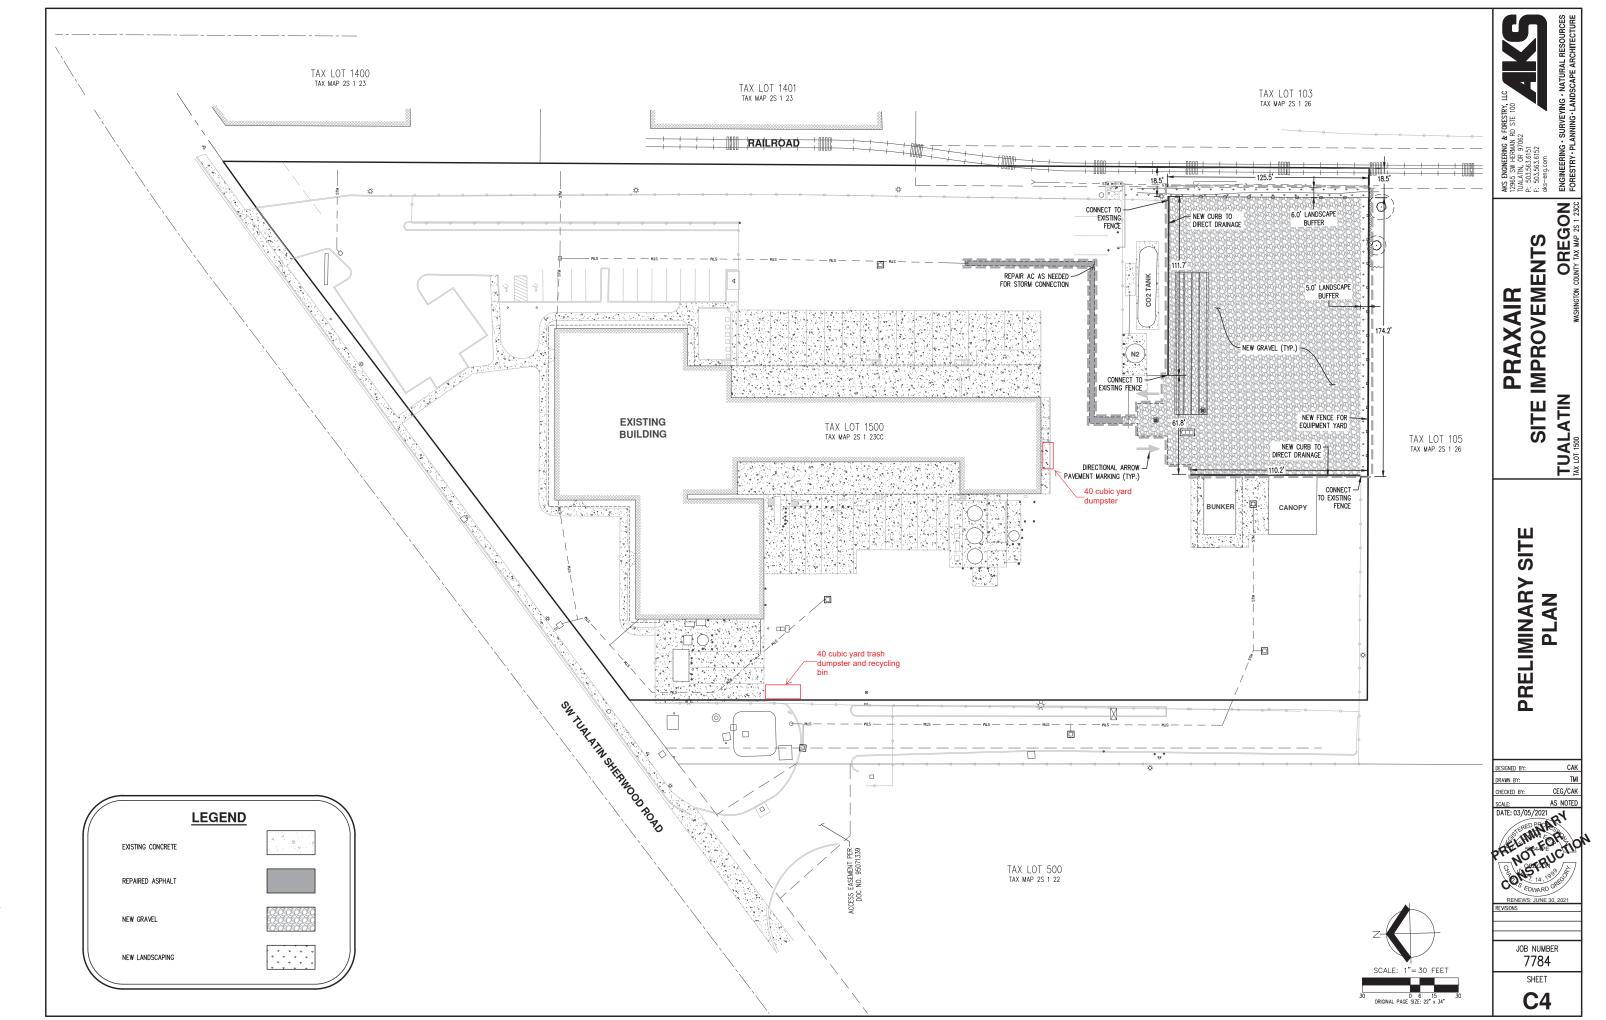

AKS ENGINEERING & FORESTRY, LI 12965 SW HERMAN ND SIE 100 MALATIN, OR 97062 P: 503.563.6151 F: 503.563.6152 oks-eng.com

OREGON **ADDITION** 

**PRAXAIR** BUILDING TUALATIN TAX 101 1500

> PLAN SITE

DESIGNED BY: DRAWN BY: CEG/CAK CHECKED BY: AS NOTED DATE: 08/21/2020

JOB NUMBER 7784

SHEET

C100

March 29, 2021

Melissa Slotemaker

Re: AKS Engineering 10450 SW Tualatin Sherwood Rd. Tualatin OR, 97062

Dear Melissa,

Thank you, for sending us the preliminary site plans for this proposed development in Tualatin.

Thank you, Melissa, for your help and concerns for our services prior to this project being developed.

Sincerely,

Kelly Herrod

**Operations Supervisor** 

Republic Services Inc.

AKS DRAWING FILE: 7784 C100 SITE.DWG | LAYOUT: C4