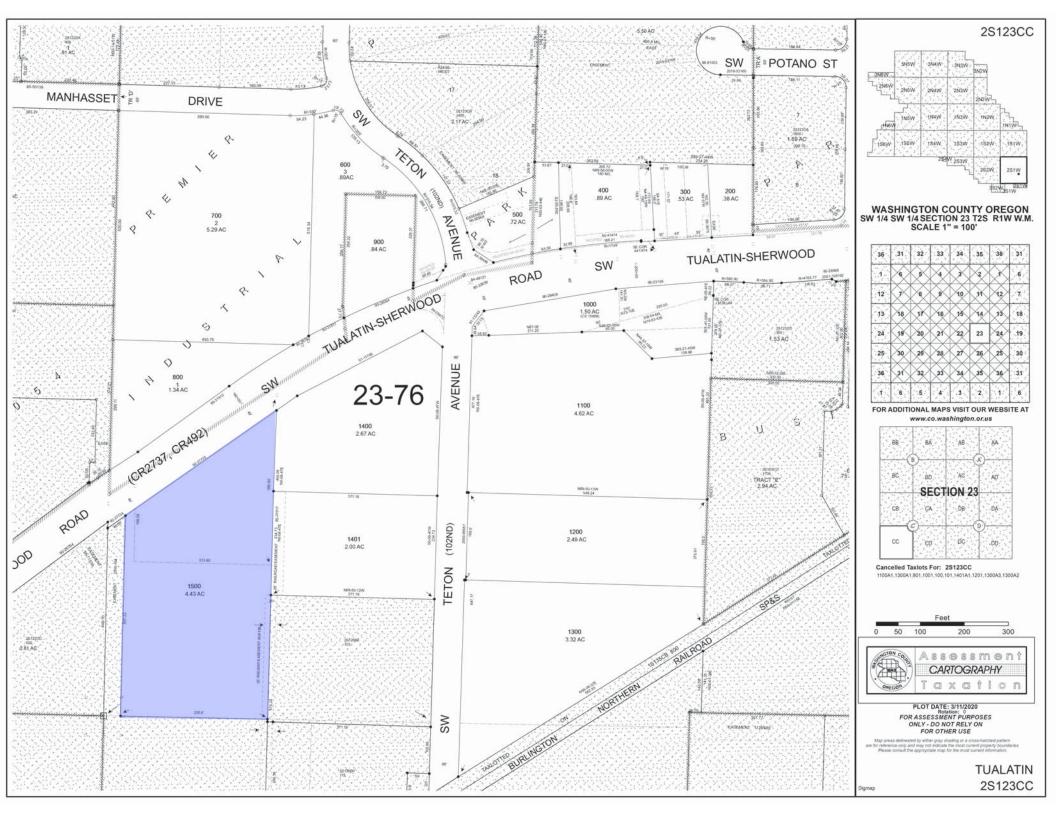

### SUBJECT PROPERTY

10450 SW Tualatin Sherwood Rd R2180005 2S123CC01500 Washington

### OWNERSHIP INFORMATION

Owner: Praxair Distribution Inc

CoOwner:

Site: 10450 SW Tualatin Sherwood Rd Tualatin OR 97062

Mail: 10 Riverview Dr Danbury CT 06810

Ref Parcel #: 2S123CC01500

TRS: 02S / 01W / 23 / SW

### PROPERTY DESCRIPTION

Map Grid: 685-D4

Census Tract: 032003 Block: 1014

Neightborhood: Cpo 5 Sherwood-Tualatin S1

School Dist: 23J Tigard-Tualatin

Impr Type: ME - Machinery & Equipment

Subdiv/Plat:

Land Use: 3010 - Industrial Improved

### PROPERTY DESCRIPTION

Map Grid: 685-D4

Census Tract: 032003 Block: 1014

Neightborhood: Cpo 5 Sherwood-Tualatin S1

School Dist: 23J Tigard-Tualatin Impr Type: I2 - Special Use

Subdiv/Plat:

Land Use: 2310 - Commercial In Industrial Zone Improved

Std Land Use: CMSC - Commercial Miscellaneous Zoning: Tualatin-MG - Gereral Manufacturing

Lat/Lon: 45.37605163 / -122.78421465 Watershed: Fanno Creek-Tualatin River

Legal: ACRES 4.43