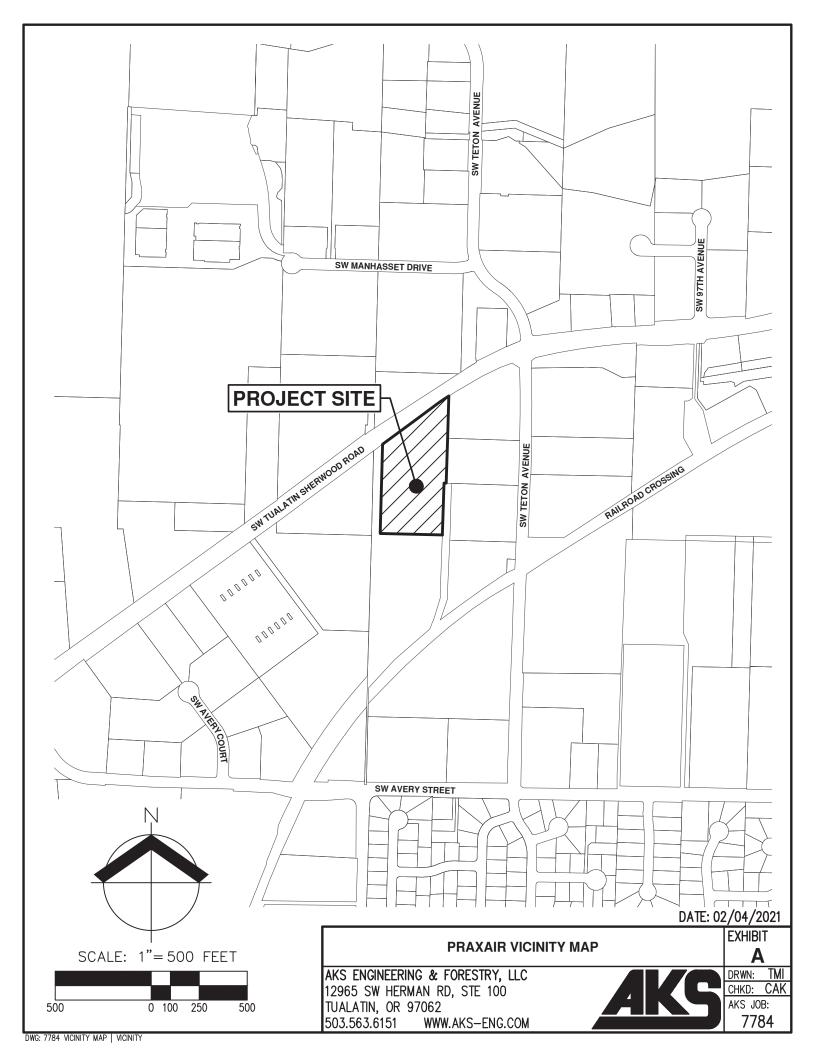

### SUBJECT PROPERTY

10450 SW Tualatin Sherwood Rd R2180005 2S123CC01500 Washington