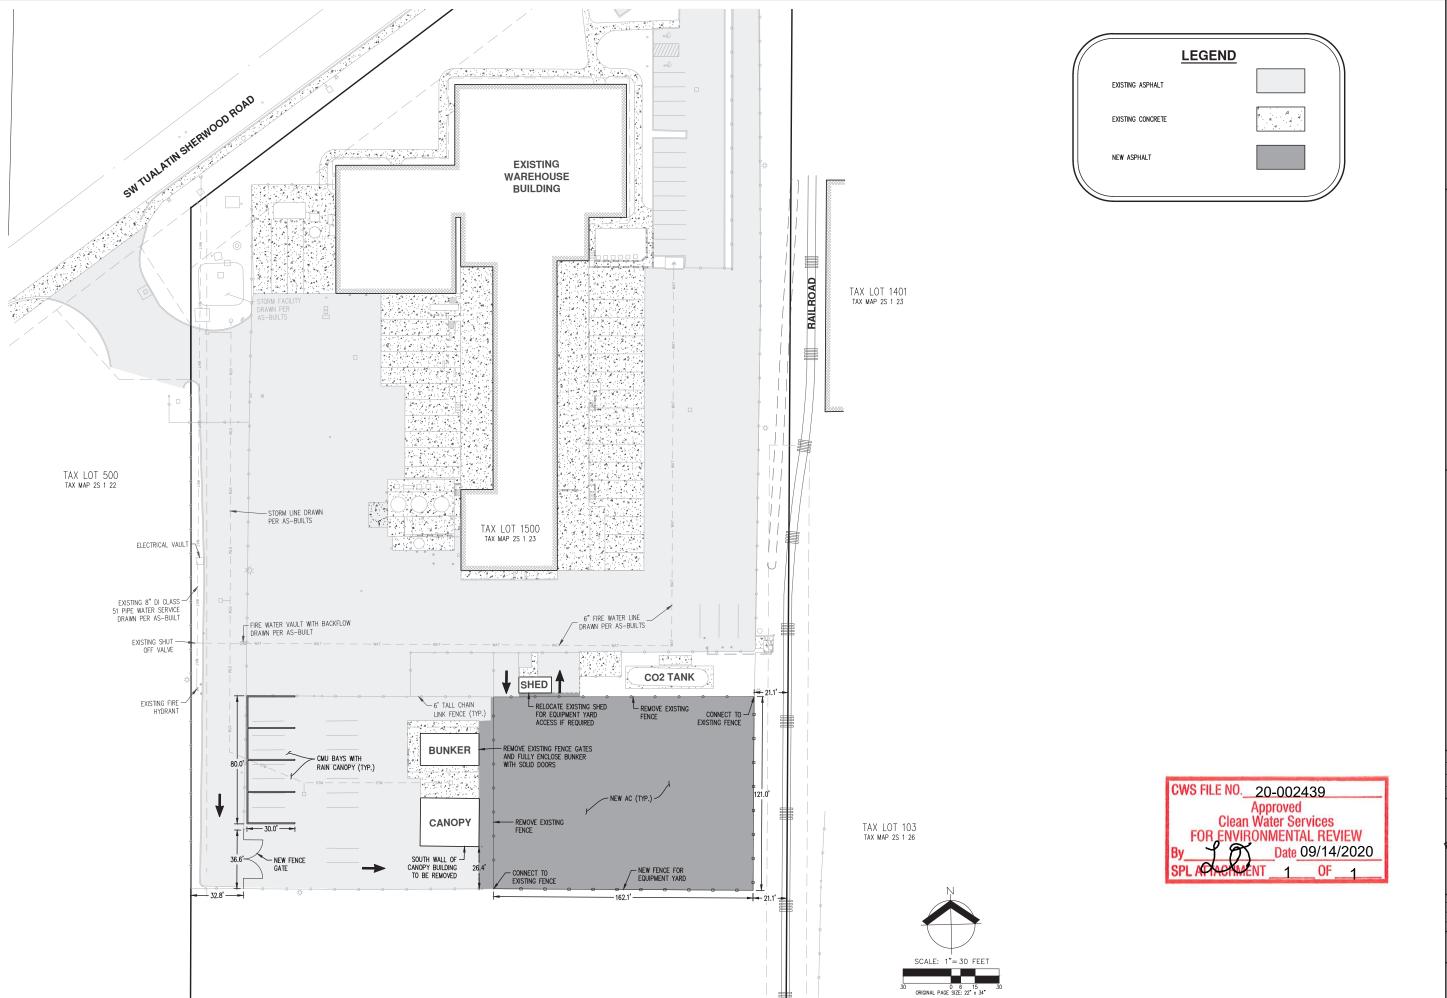

AKS ENGINEERING & FORESTRY, LI 12965 SW HERMAN ND SIE 100 MALATIN, OR 97062 P: 503.563.6151 F: 503.563.6152 oks-eng.com

OREGON **ADDITION** 

**PRAXAIR** BUILDING TUALATIN TAX 101 1500

> PLAN SITE

DESIGNED BY: DRAWN BY: CEG/CAK CHECKED BY: AS NOTED DATE: 08/21/2020

JOB NUMBER 7784

SHEET

C100

March 29, 2021

Melissa Slotemaker

Re: AKS Engineering 10450 SW Tualatin Sherwood Rd. Tualatin OR, 97062

Dear Melissa,

Thank you, for sending us the preliminary site plans for this proposed development in Tualatin.