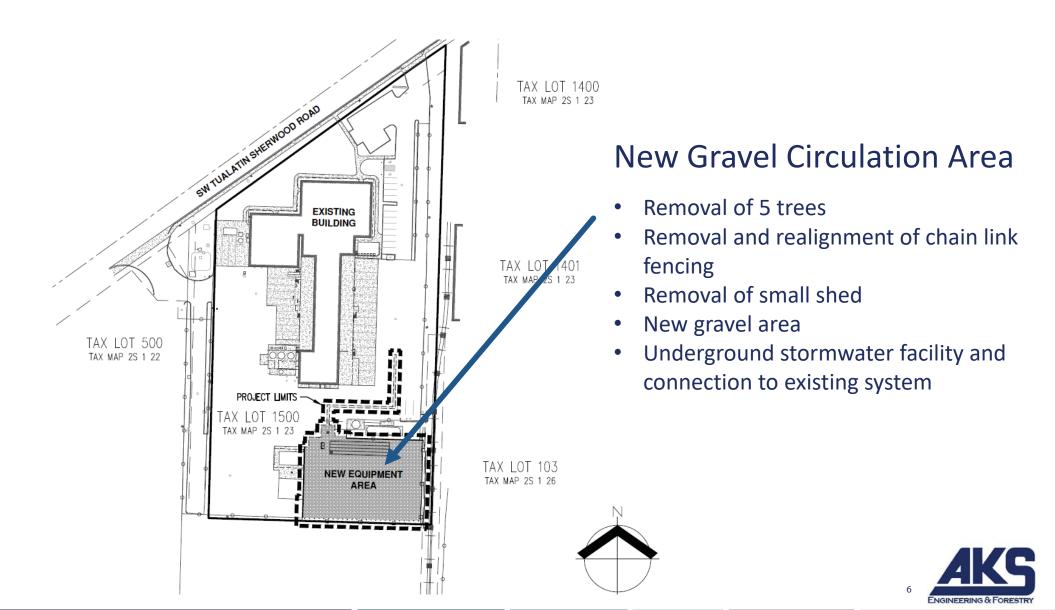

AKS ENGINEERING & FORESTRY, LI 12965 SW HERMAN ND SIE 100 MALATIN, OR 97062 P: 503.563.6151 F: 503.563.6152 oks-eng.com

OREGON **ADDITION** 

**PRAXAIR** BUILDING TUALATIN TAX 101 1500

> PLAN SITE

DESIGNED BY: DRAWN BY: CEG/CAK CHECKED BY: AS NOTED DATE: 08/21/2020