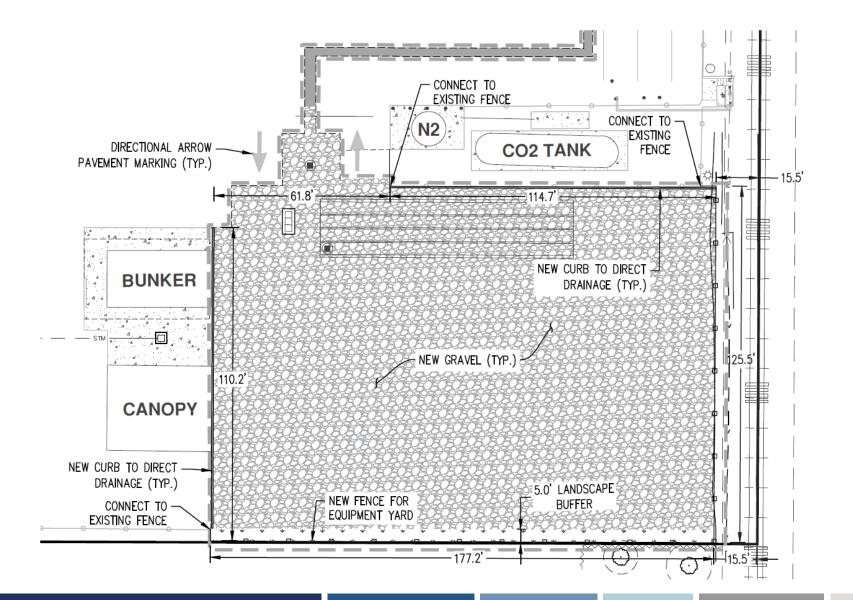

AKS ENGINEERING & FORESTRY, LI 12965 SW HERMAN ND SIE 100 MALATIN, OR 97062 P: 503.563.6151 F: 503.563.6152 oks-eng.com

OREGON **ADDITION** 

**PRAXAIR** BUILDING TUALATIN TAX 101 1500

> PLAN SITE

DESIGNED BY: DRAWN BY: CEG/CAK CHECKED BY: AS NOTED DATE: 08/21/2020