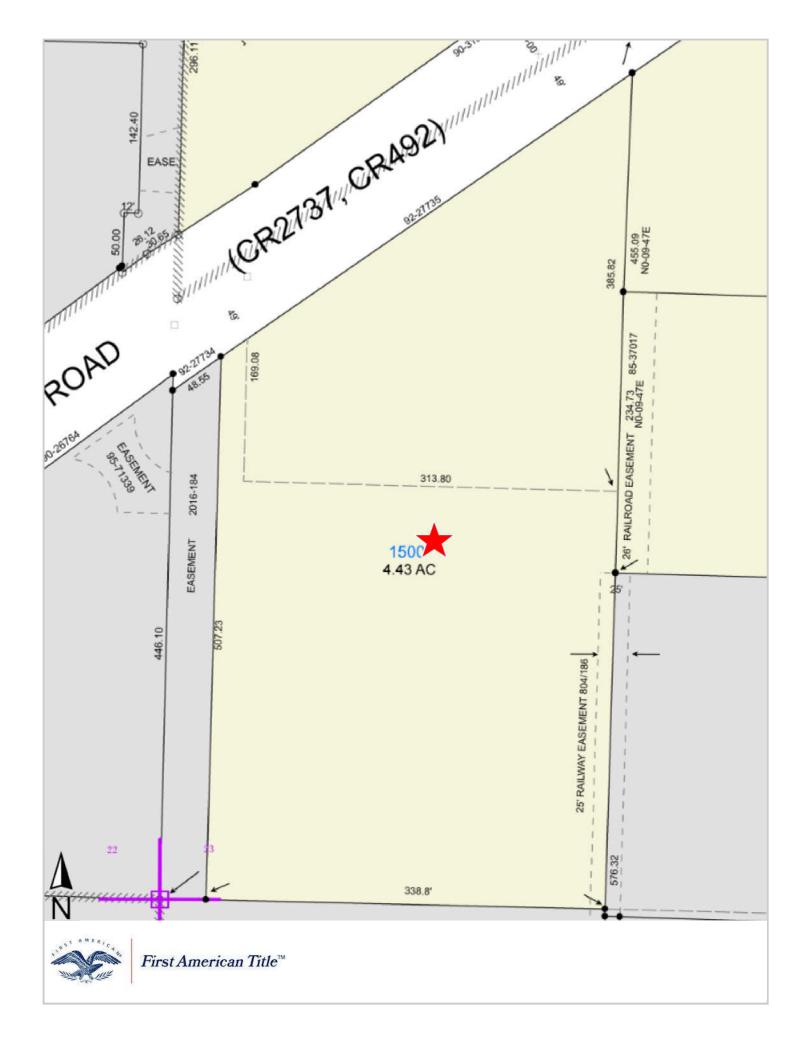

#### **LEGAL DESCRIPTION**

A tract of land in the Southwest one-quarter of Section 23, Township 2 South, Range 1 West of the Willamette Meridian, in the City of Tualatin, County of Washington, and State of Oregon, described as follows:

Beginning at a point on the Southerly right-of-way line of the Tualatin-Sherwood Road (County Road No. 492) which is located North 00°04'41" West 479.73 feet and North 55°25'50" East 48.55 feet from the Southwest corner of said Section 23; thence continuing North 55°25'50" East 407.0 feet to the Northwest corner of that tract of land conveyed to Elwyn G. Kinney by deed recorded October 22, 1970 in Book 798, Page 208, Deed Records of Washington County; thence South 00°09'47" West 736.22 feet, along the Westerly line of said Kinney tract, to the line separating Section 23 from Section 26; thence South 89° 55'19" West 333.80 feet, along this line, to a point 40.0 feet East from the West line of said Section 23; thence North 00°04'41" West, parallel with and 40 feet East from said West line of Section 23, a distance of 507.23 feet to the point of beginning.

EXCEPTING THEREFROM that portion conveyed to Washington County by Dedication Deed recorded April 24, 1992 as Fee No. 92027735, Washington County Records.