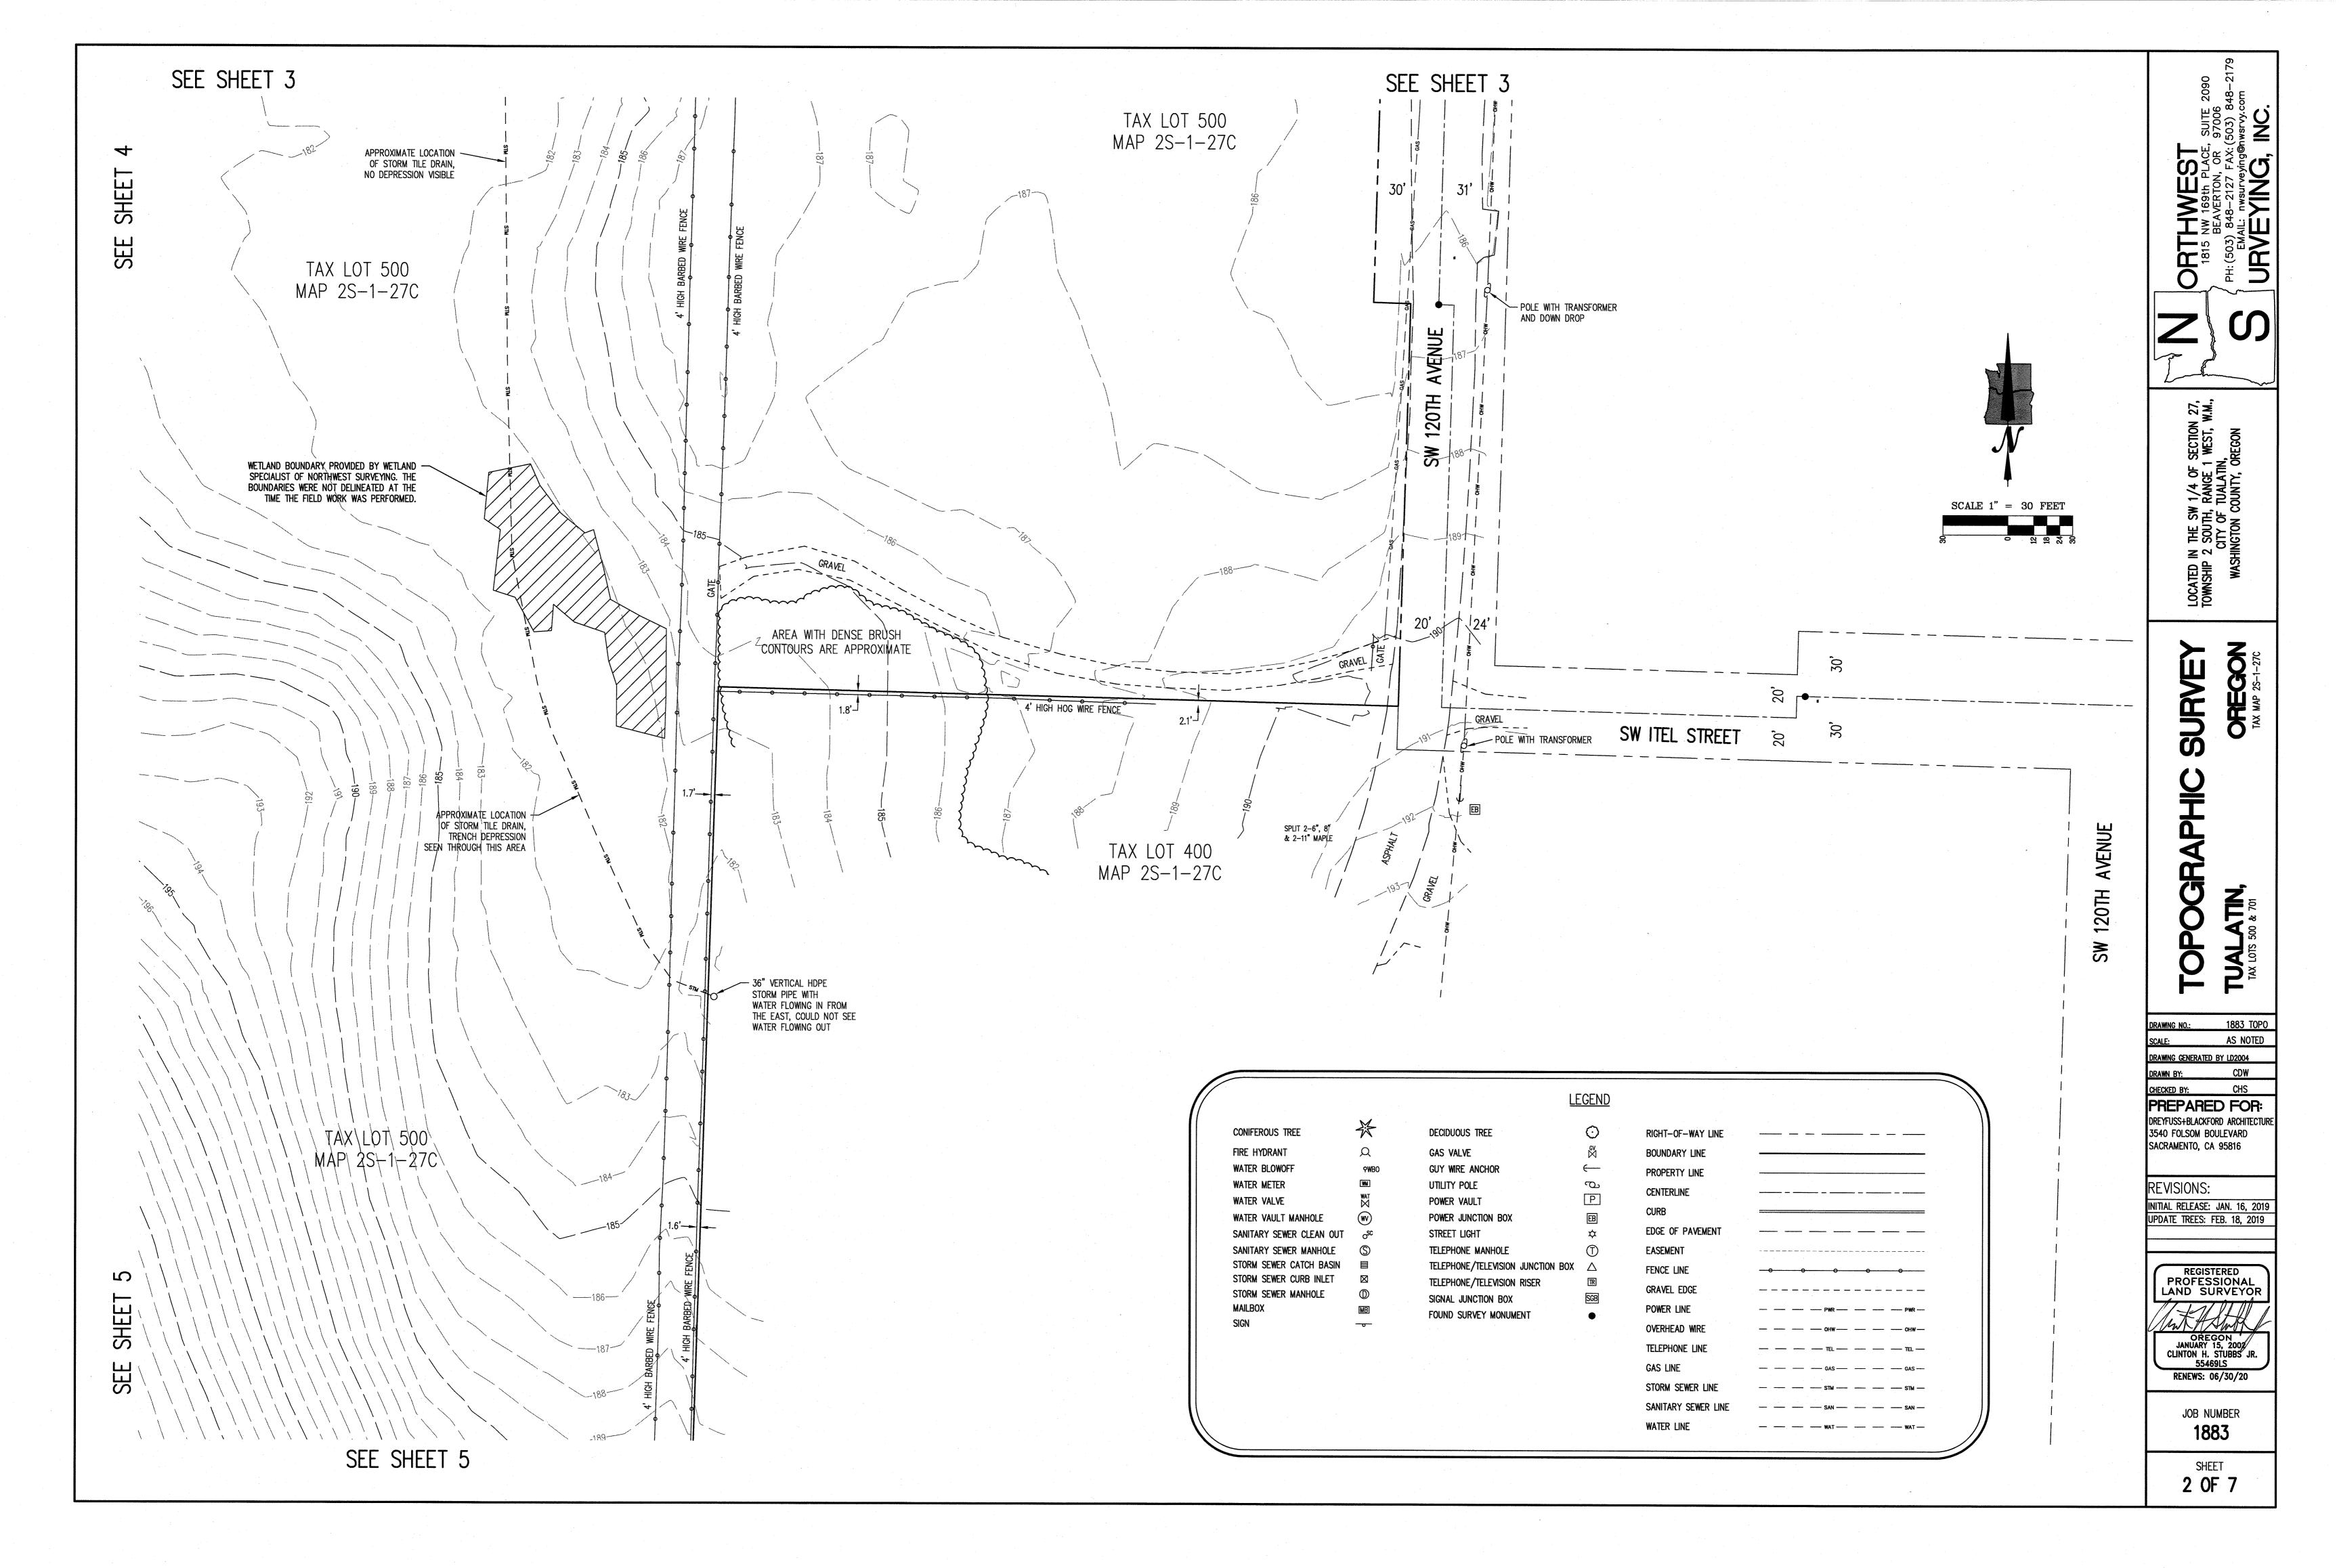

#### **10-Foot Setback**

ORTHWEST 1815 NW 169th PLACE

SURVEY

1883 TOPO AS NOTED DRAWING GENERATED BY LD2004 CDW

PREPARED FOR: DREYFUSS+BLACKFORD ARCHITECTURE 3540 FOLSOM BOULEVARD

REVISIONS:

INITIAL RELEASE: JAN. 16, 2019 UPDATE TREES: FEB. 18, 2019

**PROFESSIONAL** LAND SURVEYOR OREGON
JANUARY 15, 2002
CLINTON H. STUBBS JR. 55469LS RENEWS: 06/30/20

JOB NUMBER

SHEET 1 OF 7

1883 TOPO AS NOTED

REGISTERED PROFESSIONAL LAND SURVEYOR