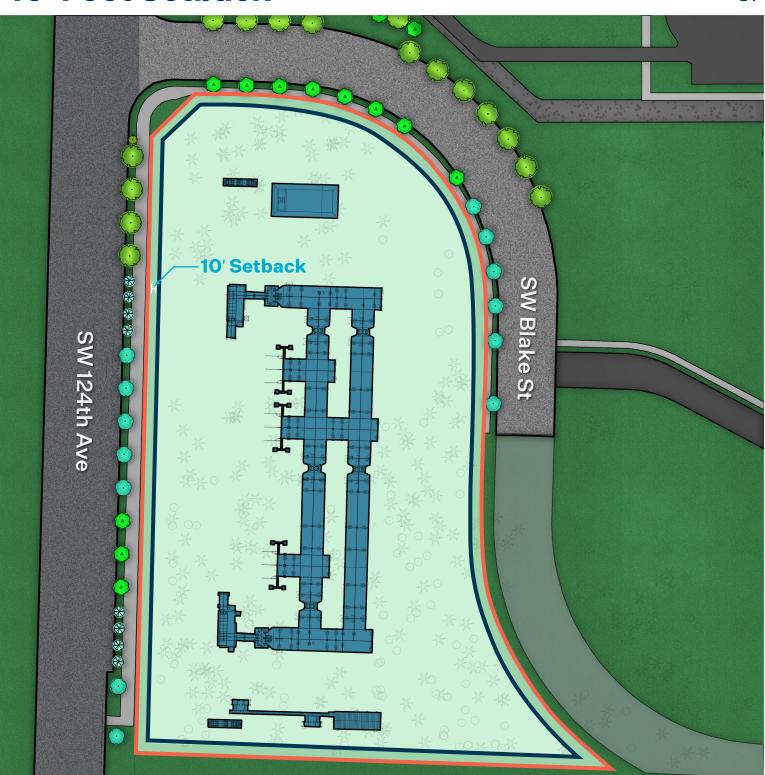

### Comments:

- Developable Area: 155,000 s.f.
- Adequate circulation within the substation for repairs and emergencies
- All substation equipment fits within the fence line
- Substation equipment is setback safe distance from fence
- Substation equipment layout and clearances meet minimum requirements of the National Electric Safety Code (NESC)

#### **10-Foot Setback**

ORTHWEST 1815 NW 169th PLACE

SURVEY

1883 TOPO AS NOTED DRAWING GENERATED BY LD2004 CDW

PREPARED FOR: DREYFUSS+BLACKFORD ARCHITECTURE 3540 FOLSOM BOULEVARD

REVISIONS:

INITIAL RELEASE: JAN. 16, 2019 UPDATE TREES: FEB. 18, 2019