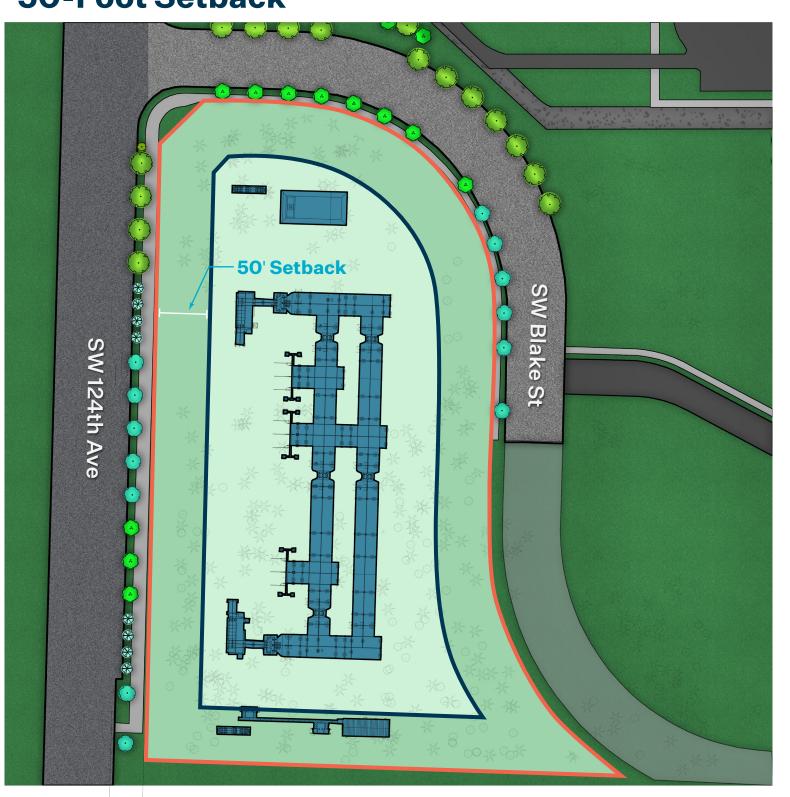

### **50-Foot Setback**

#### **Comments:**

- Developable Area: 95,000 s.f.
- Inadequate circulation within the substation for repairs and emergencies
- All substation equipment does not fit within the fence line
- Substation equipment is too close to fence
- Substation equipment layout would not meet requirements of the National Electric Safety Code (NESC)