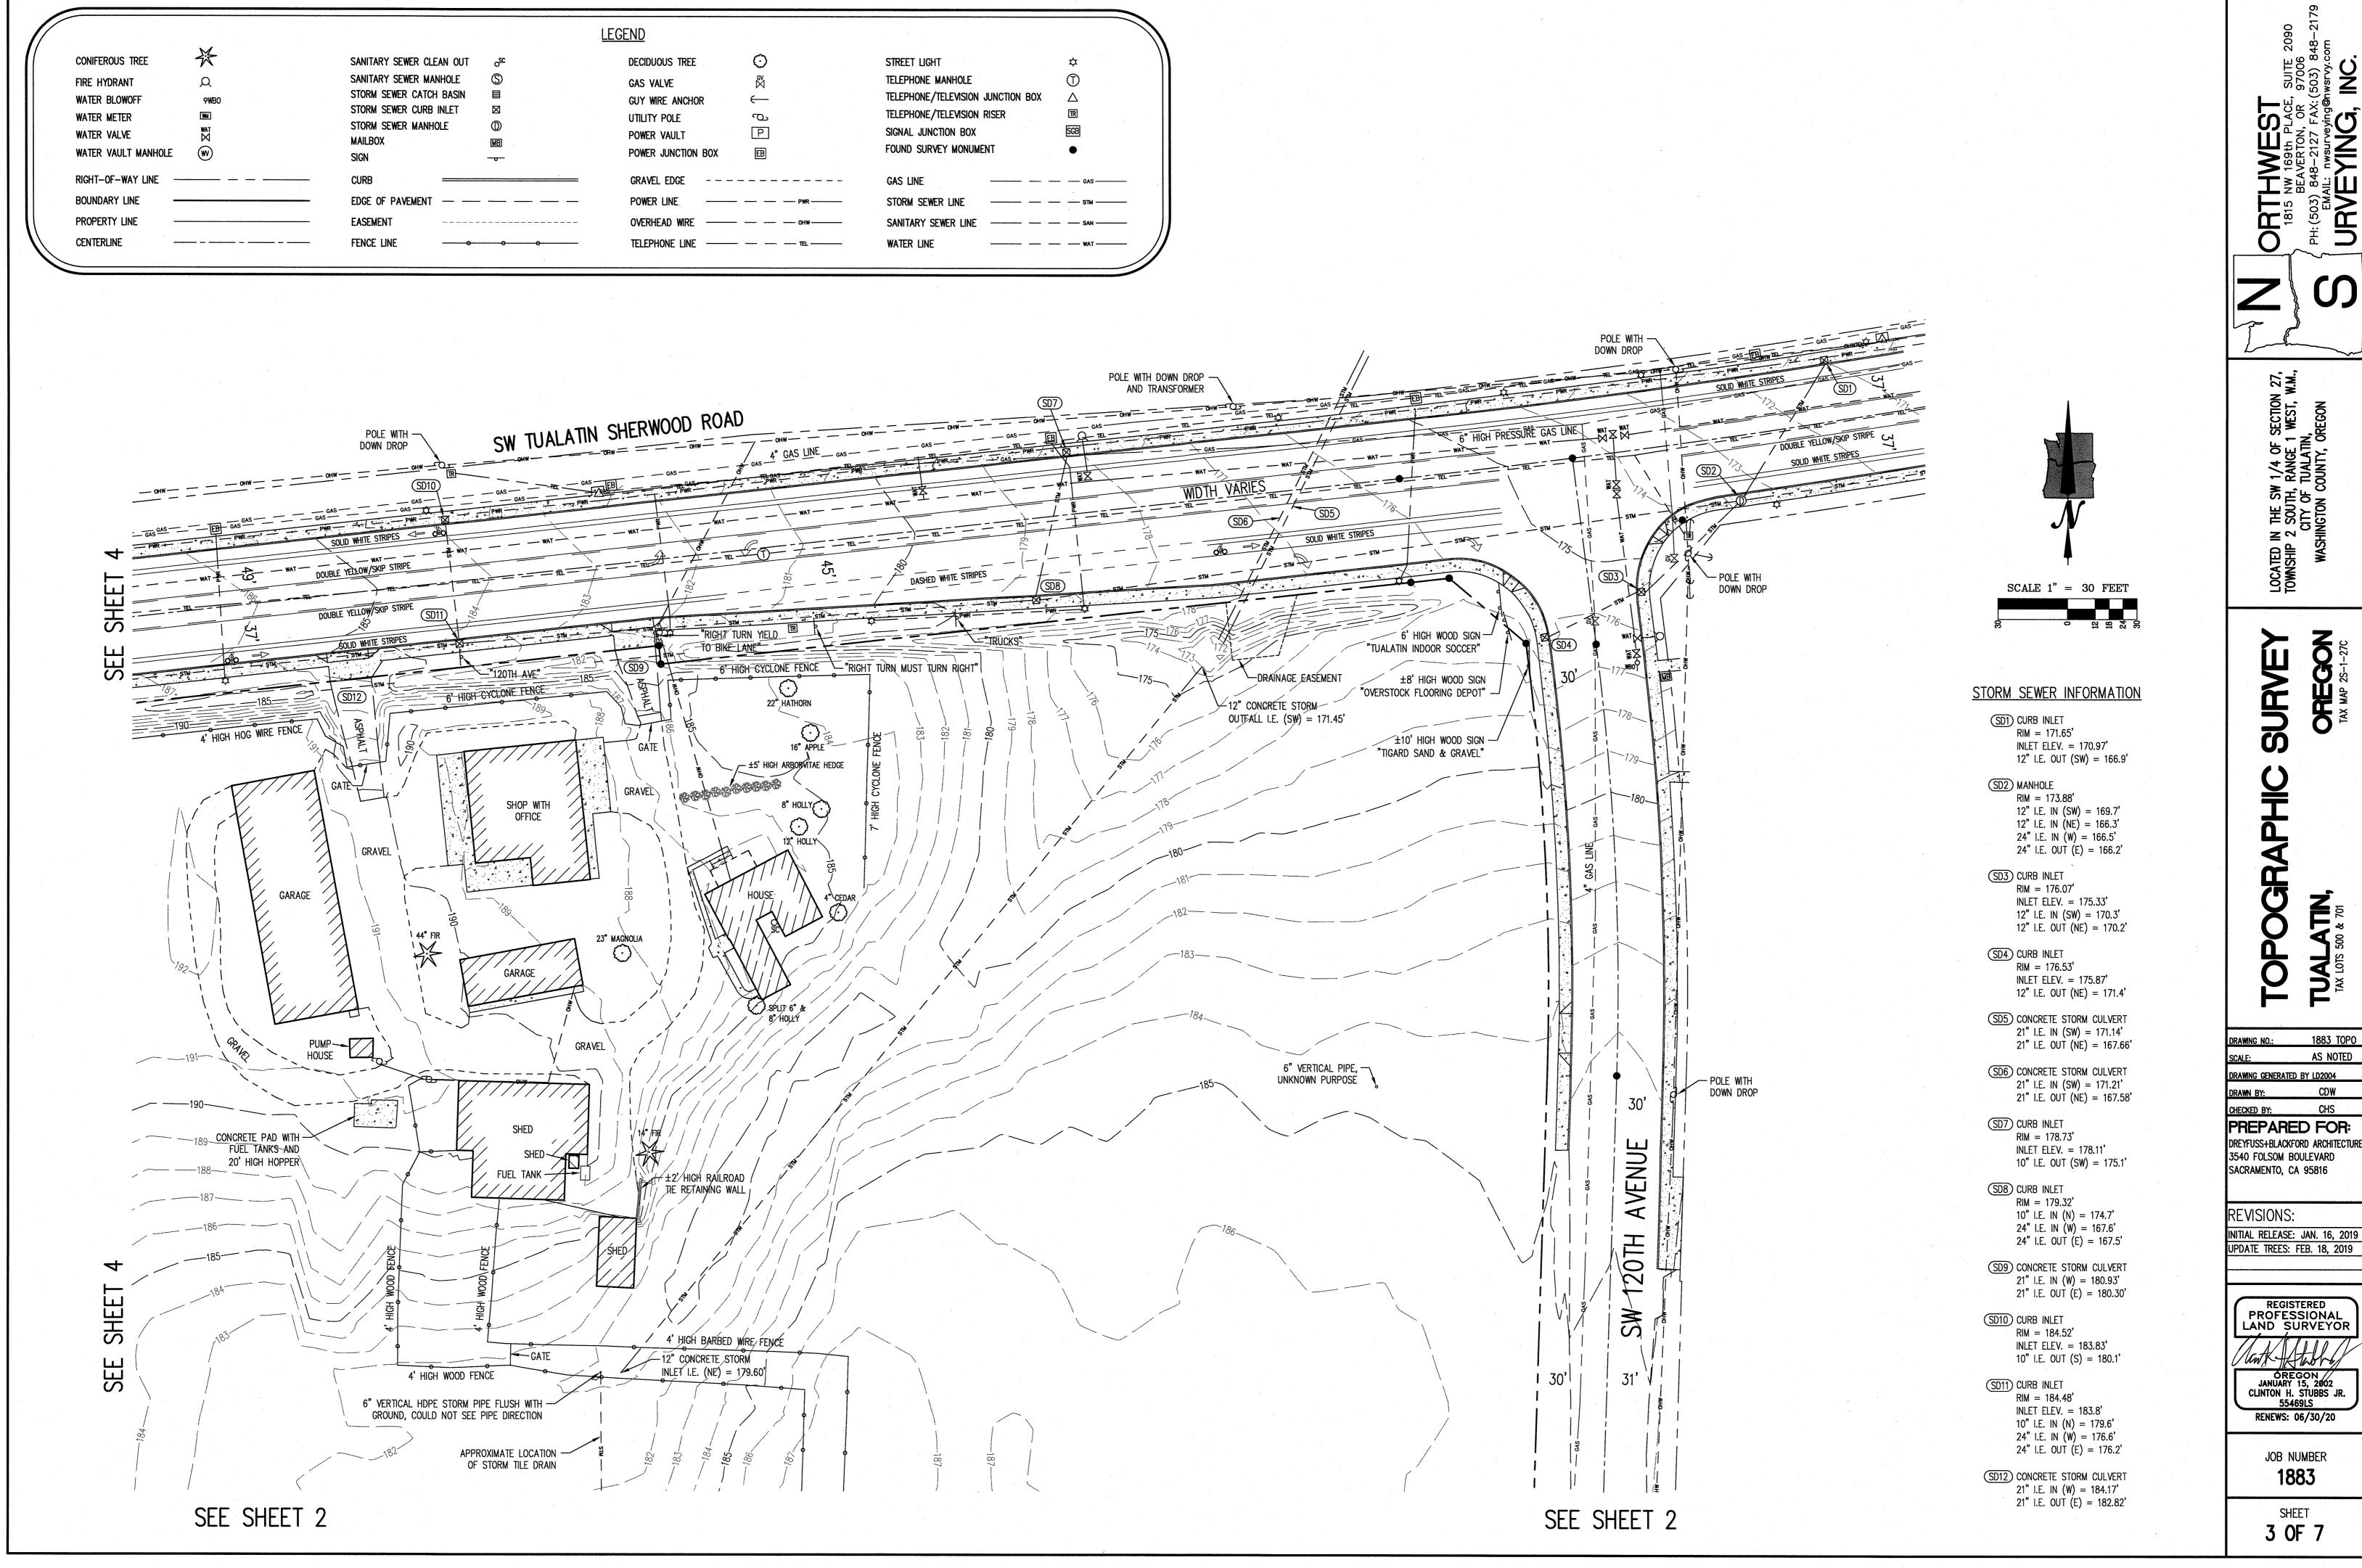

#### **10-Foot Setback**

ORTHWEST 1815 NW 169th PLACE

SURVEY

1883 TOPO AS NOTED DRAWING GENERATED BY LD2004 CDW

PREPARED FOR: DREYFUSS+BLACKFORD ARCHITECTURE 3540 FOLSOM BOULEVARD

REVISIONS:

INITIAL RELEASE: JAN. 16, 2019 UPDATE TREES: FEB. 18, 2019

**PROFESSIONAL** LAND SURVEYOR OREGON
JANUARY 15, 2002
CLINTON H. STUBBS JR. 55469LS RENEWS: 06/30/20

JOB NUMBER

SHEET 1 OF 7

1883 TOPO AS NOTED

REGISTERED PROFESSIONAL LAND SURVEYOR