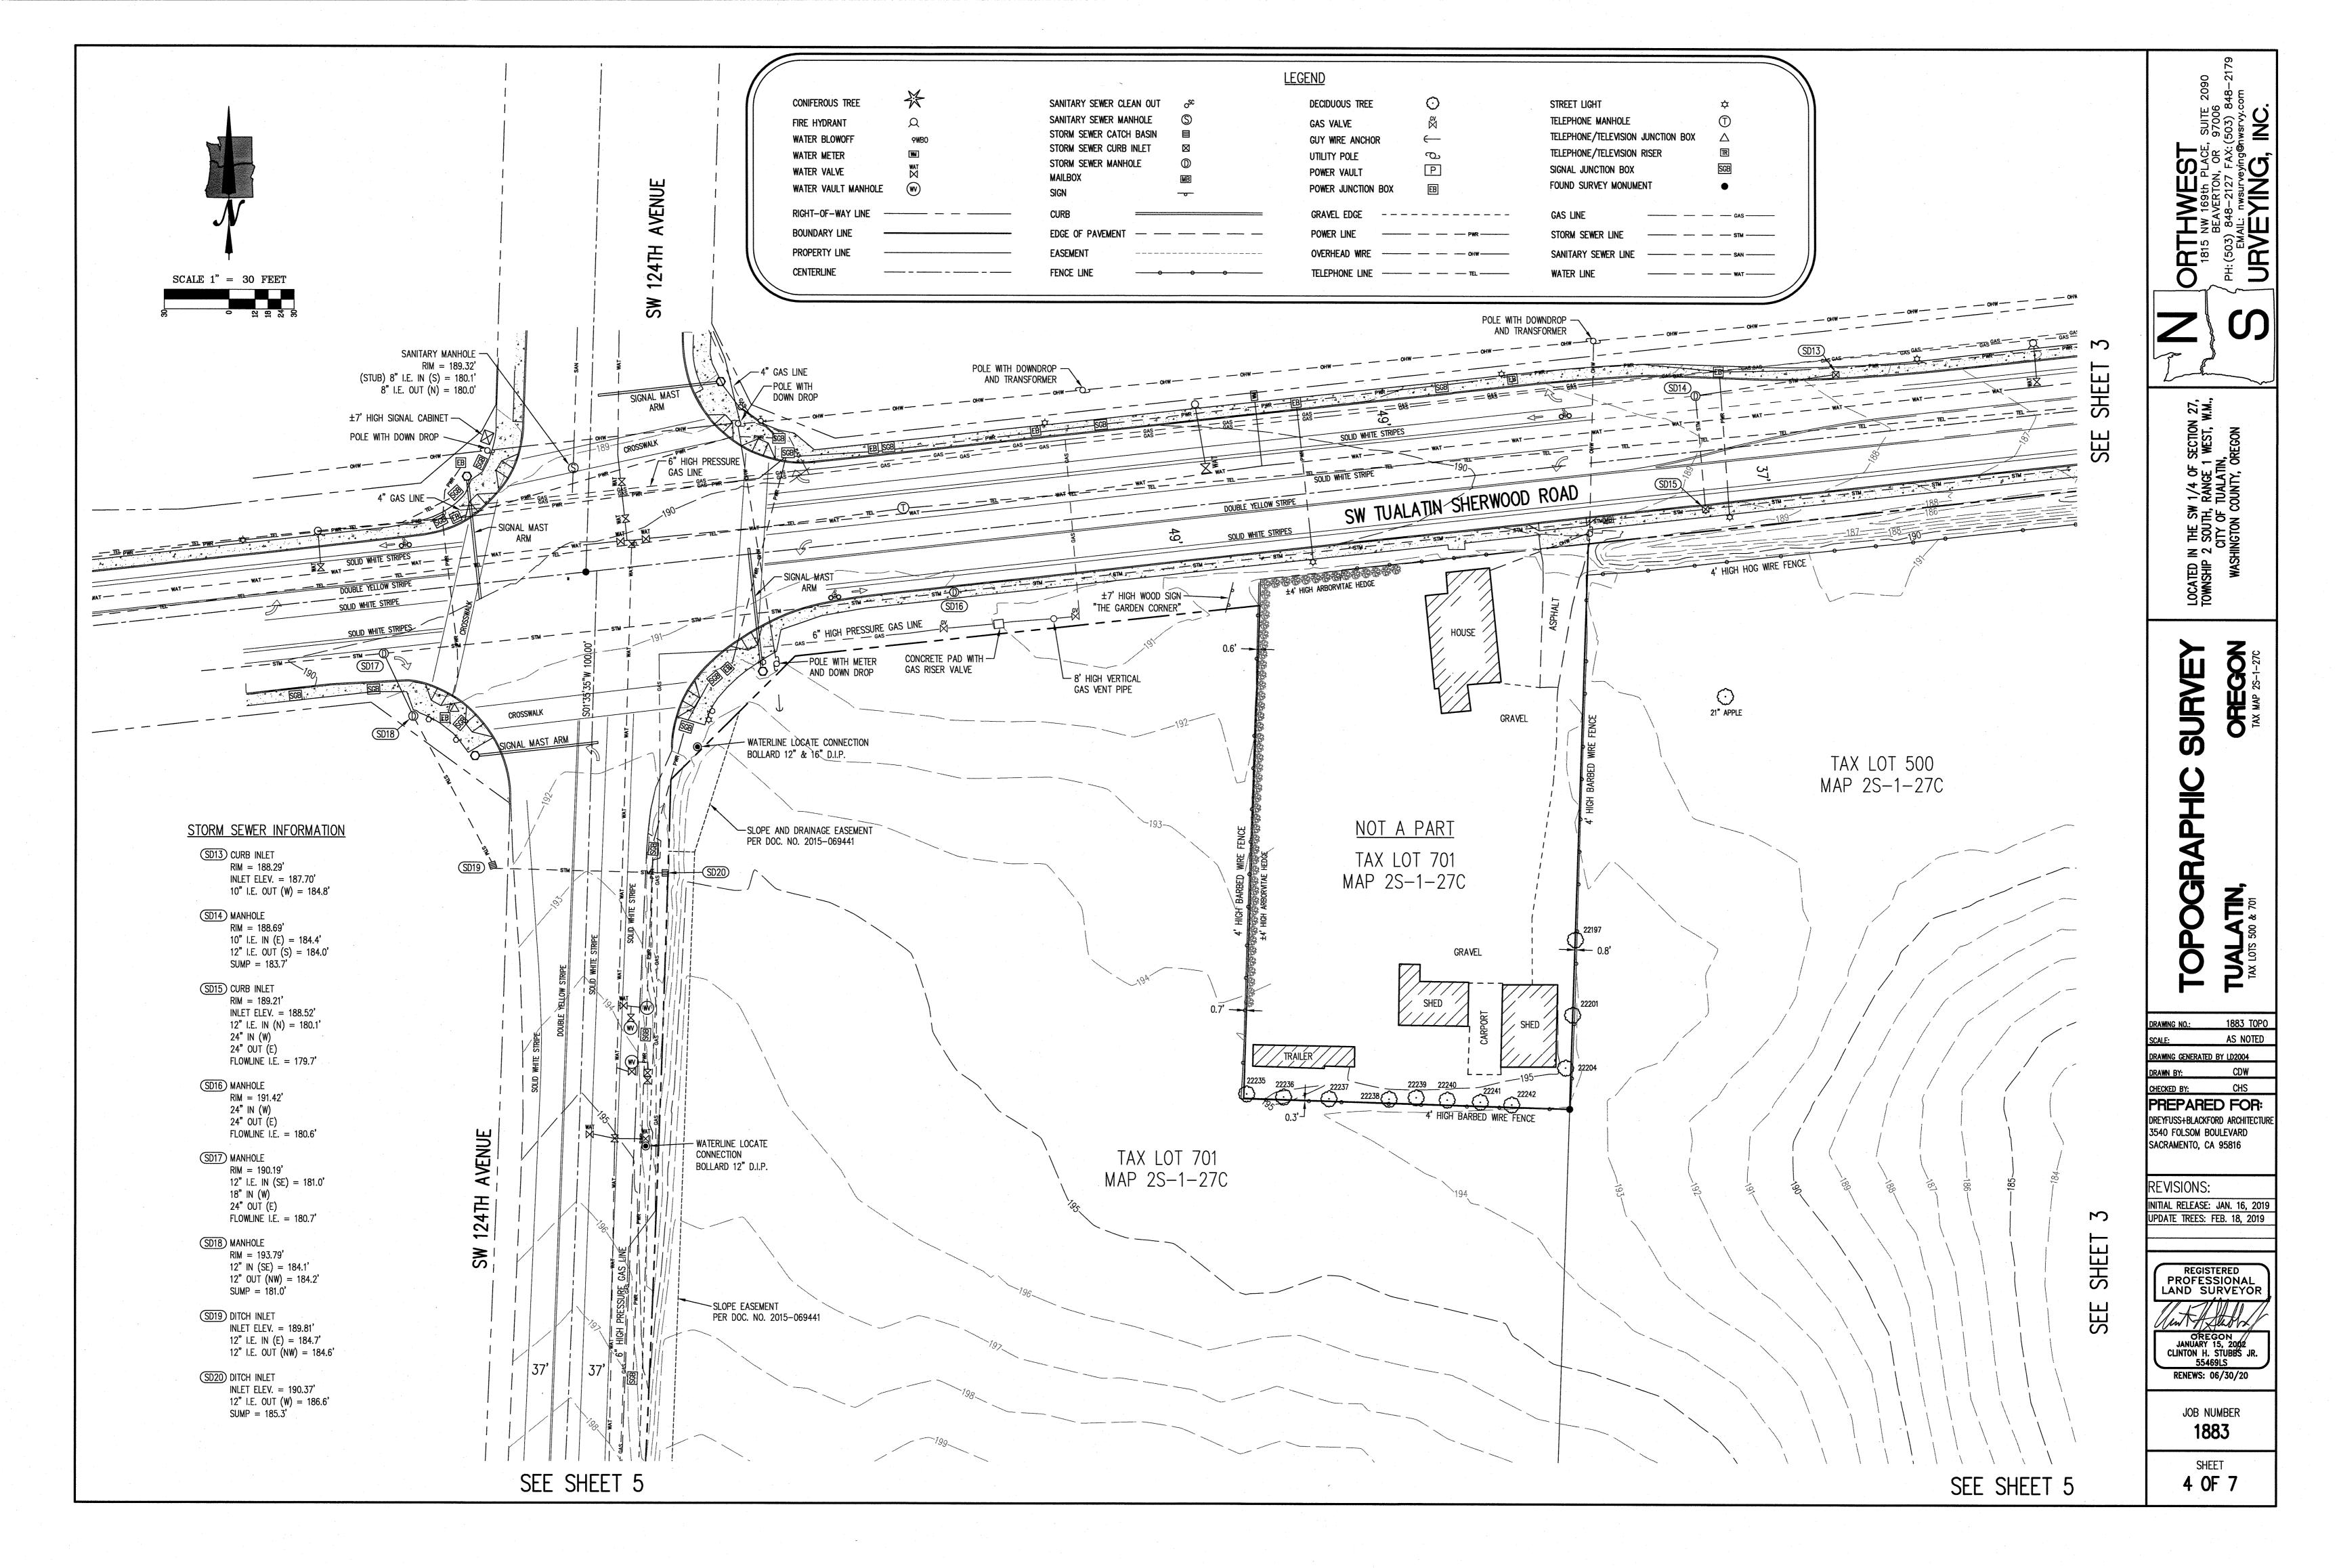

#### **10-Foot Setback**

ORTHWEST 1815 NW 169th PLACE

SURVEY

1883 TOPO AS NOTED DRAWING GENERATED BY LD2004 CDW

PREPARED FOR: DREYFUSS+BLACKFORD ARCHITECTURE 3540 FOLSOM BOULEVARD

REVISIONS:

INITIAL RELEASE: JAN. 16, 2019 UPDATE TREES: FEB. 18, 2019

**PROFESSIONAL** LAND SURVEYOR OREGON
JANUARY 15, 2002
CLINTON H. STUBBS JR. 55469LS RENEWS: 06/30/20

JOB NUMBER

SHEET 1 OF 7

1883 TOPO AS NOTED

REGISTERED PROFESSIONAL LAND SURVEYOR