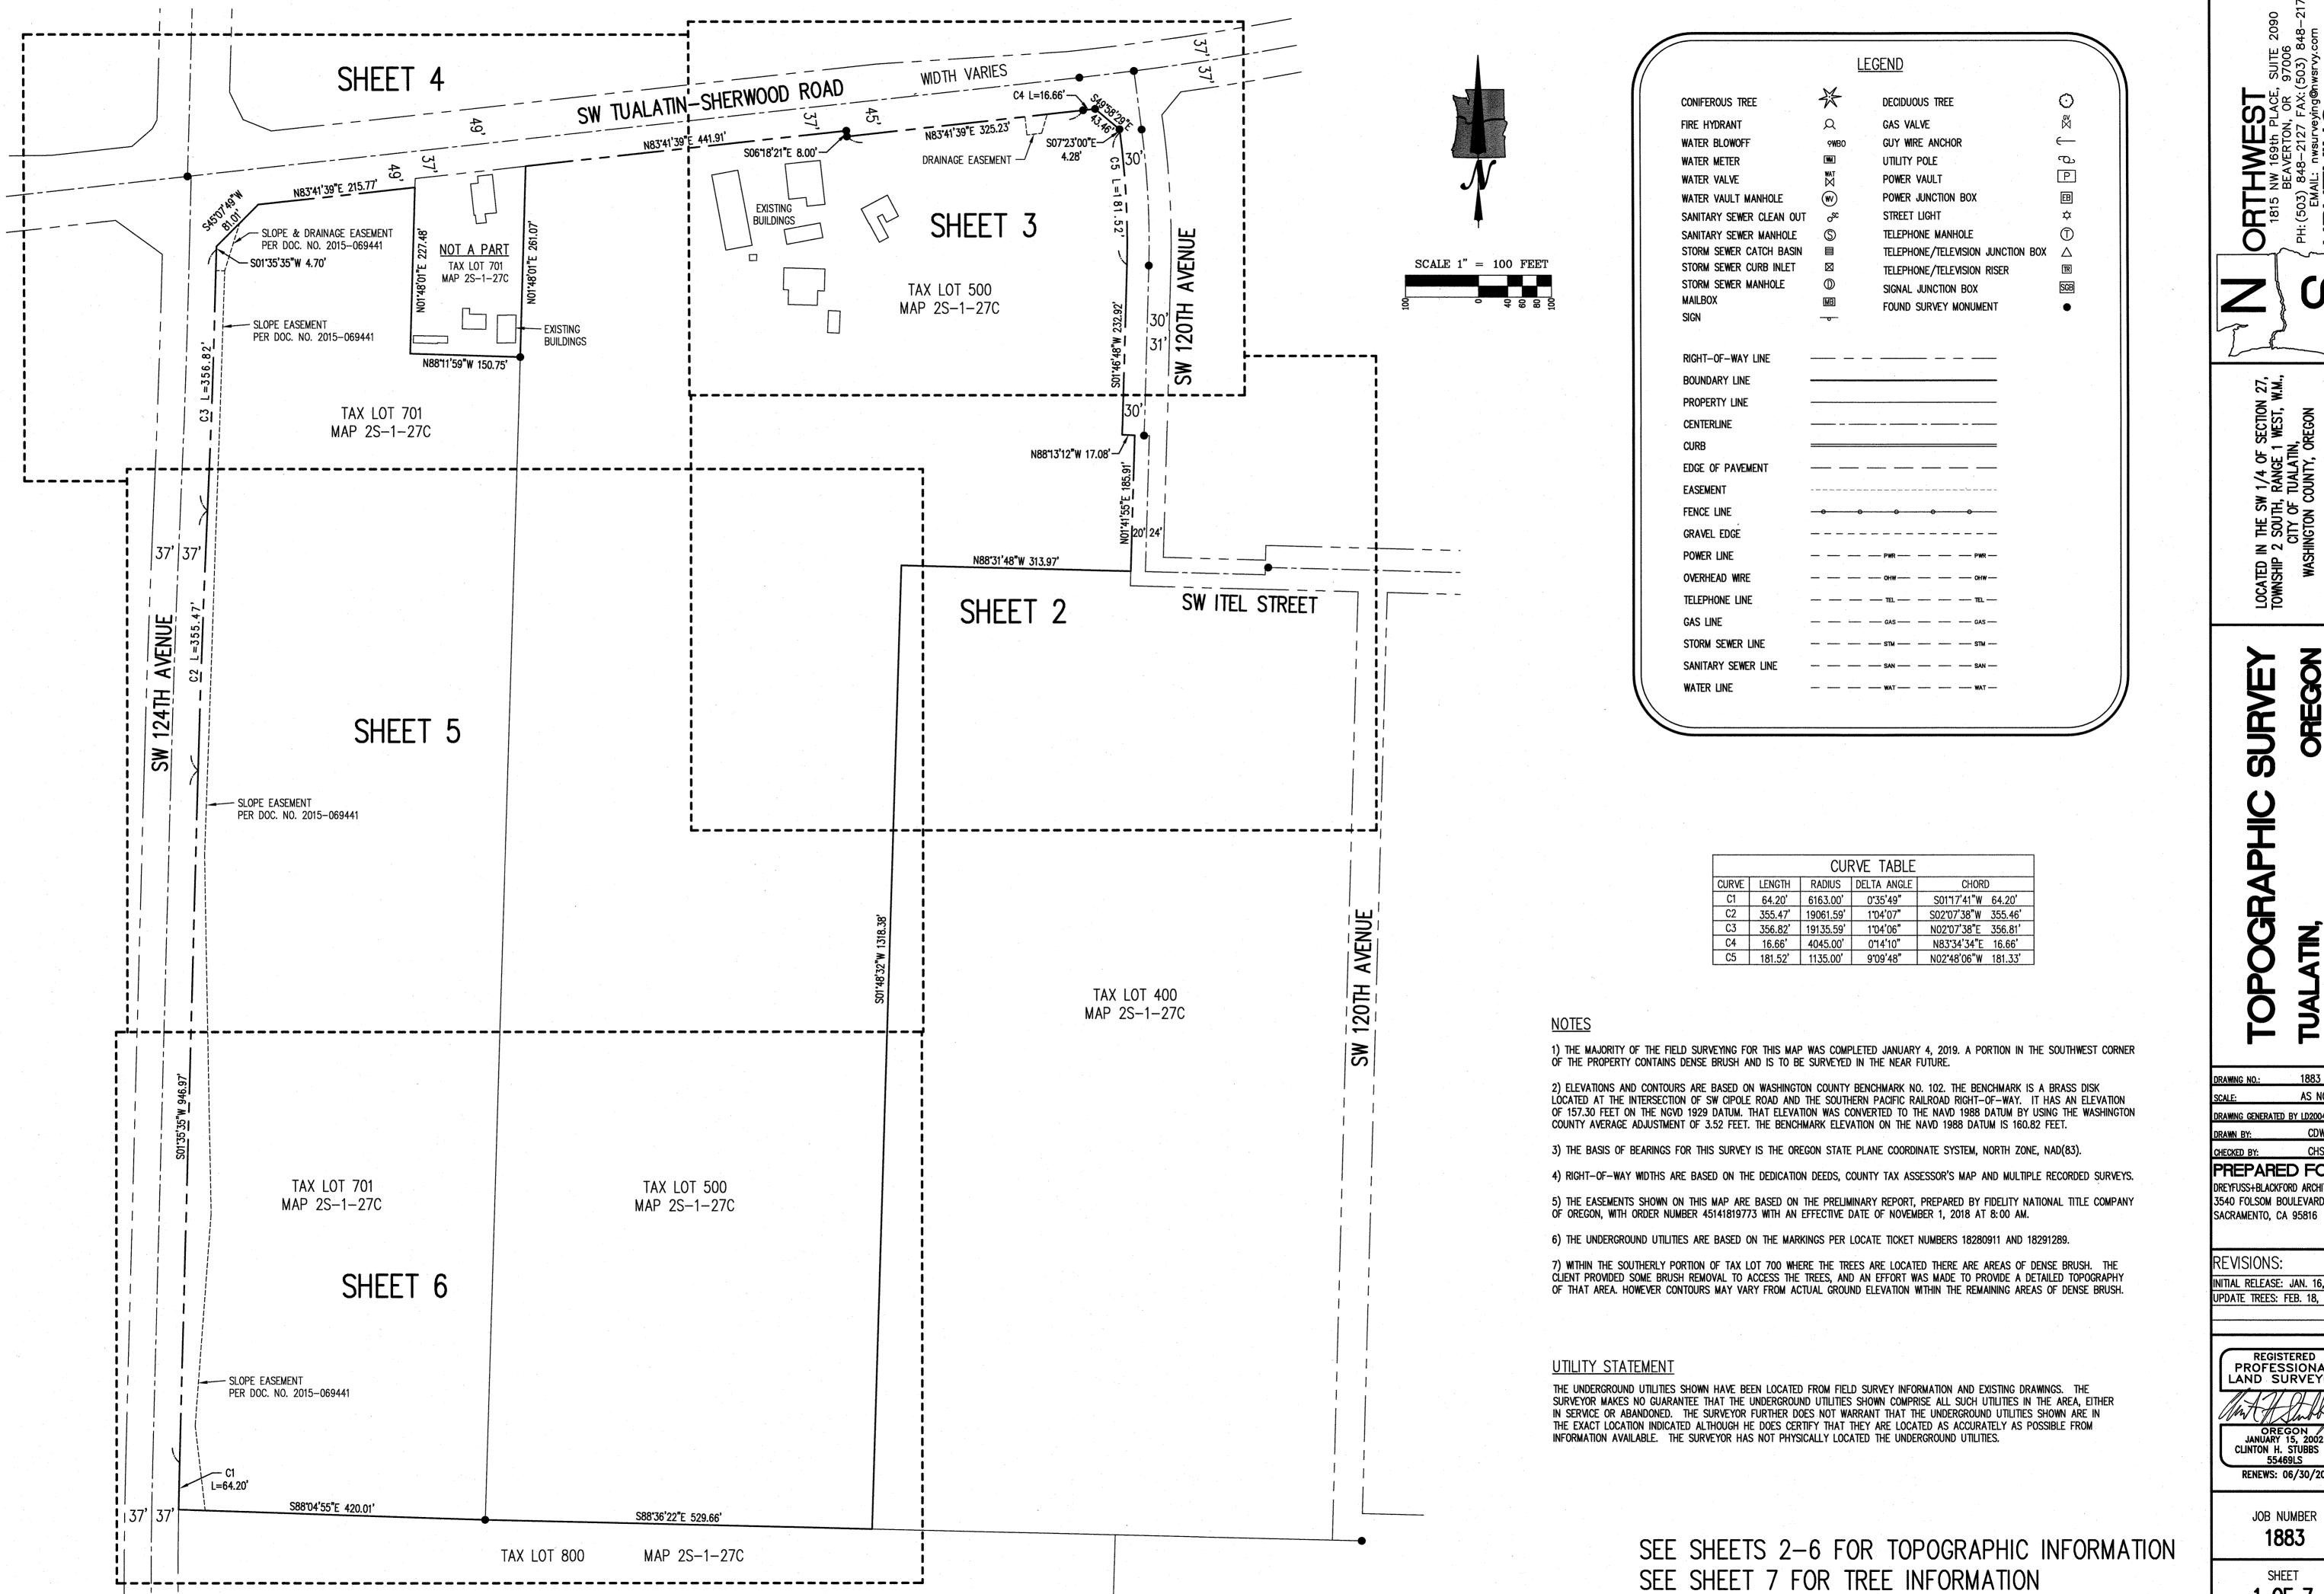

#### **10-Foot Setback**

ORTHWEST 1815 NW 169th PLACE

SURVEY

1883 TOPO AS NOTED DRAWING GENERATED BY LD2004 CDW

PREPARED FOR: DREYFUSS+BLACKFORD ARCHITECTURE 3540 FOLSOM BOULEVARD

REVISIONS:

INITIAL RELEASE: JAN. 16, 2019 UPDATE TREES: FEB. 18, 2019

**PROFESSIONAL** LAND SURVEYOR OREGON
JANUARY 15, 2002
CLINTON H. STUBBS JR. 55469LS RENEWS: 06/30/20

JOB NUMBER

SHEET 1 OF 7

1883 TOPO AS NOTED

REGISTERED PROFESSIONAL LAND SURVEYOR