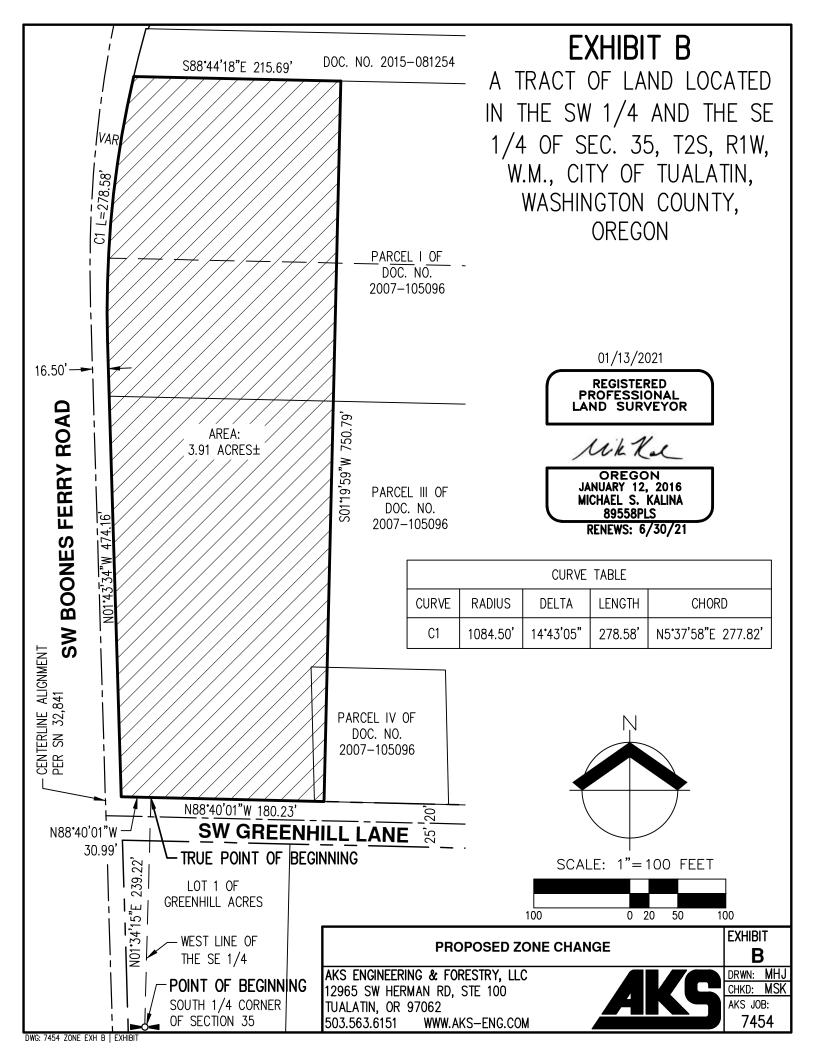

## **EXHIBIT A**

A tract of land located in the Southwest One-Quarter and the Southeast One-Quarter of Section 35, Township 2 South, Range 1 West, Willamette Meridian, City of Tualatin, Washington County, Oregon, and being more particularly described as follows:

Beginning at the South One-Quarter corner of said Section 35; thence along the west line of the Southeast One-Quarter of said Section 35, North 01°34′15" East 239.22 feet to the northerly right-of-way line of SW Greenhill Lane (20.00 feet from centerline) and the True Point of Beginning; thence along said northerly right-of-way line, North 88°40′01" West 30.99 feet to the easterly right-of-way line of SW Boones Ferry Road (16.50 feet from centerline); thence along said easterly right-of-way line, North 01°43′34" West 474.16 feet; thence continuing along said easterly right-of-way line (variable width right-of-way) along a curve to the right with a Radius of 1084.50 feet, Delta of 14°43′05", Length of 278.58, and a Chord of North 05°37′58" East 277.82 feet to the north line of Parcel I of Document Number 2007-105096; thence along said north line, South 88°44′18" East 215.69 feet; thence leaving said north line, South 01°19′59" West 750.79 feet to the northerly right-of-way line of SW Greenhill Lane (20.00 feet from centerline); thence along said northerly right-of-way line, North 88°40′01" West 180.23 feet to the True Point of Beginning.

The above described tract of land contains 3.91 acres, more or less.

01/13/2021

REGISTERED PROFESSIONAL LAND SURVEYOR

UKKa

OREGON JANUARY 12, 2016 MICHAEL S. KALINA 89558PLS

RENEWS: 6/30/21

Exhibit G: Conceptual Development Sketches