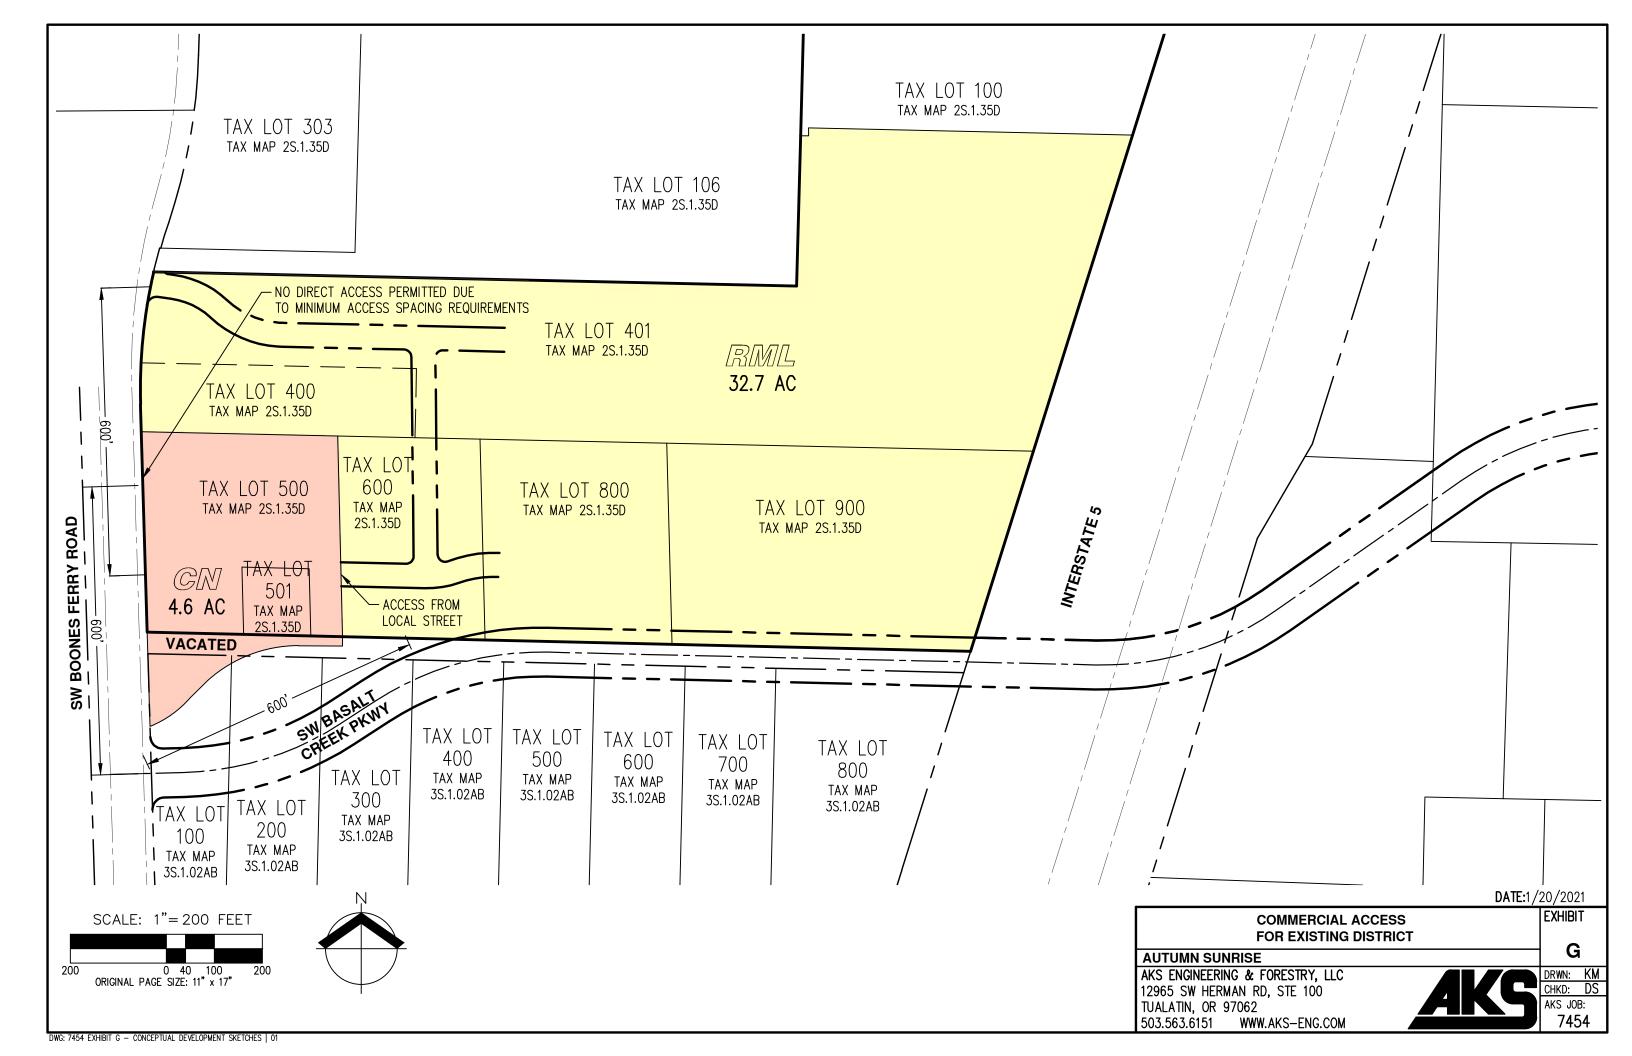

The above described tract of land contains 3.91 acres, more or less.

01/13/2021

REGISTERED PROFESSIONAL LAND SURVEYOR

UKKa

OREGON JANUARY 12, 2016 MICHAEL S. KALINA 89558PLS

RENEWS: 6/30/21

Exhibit G: Conceptual Development Sketches