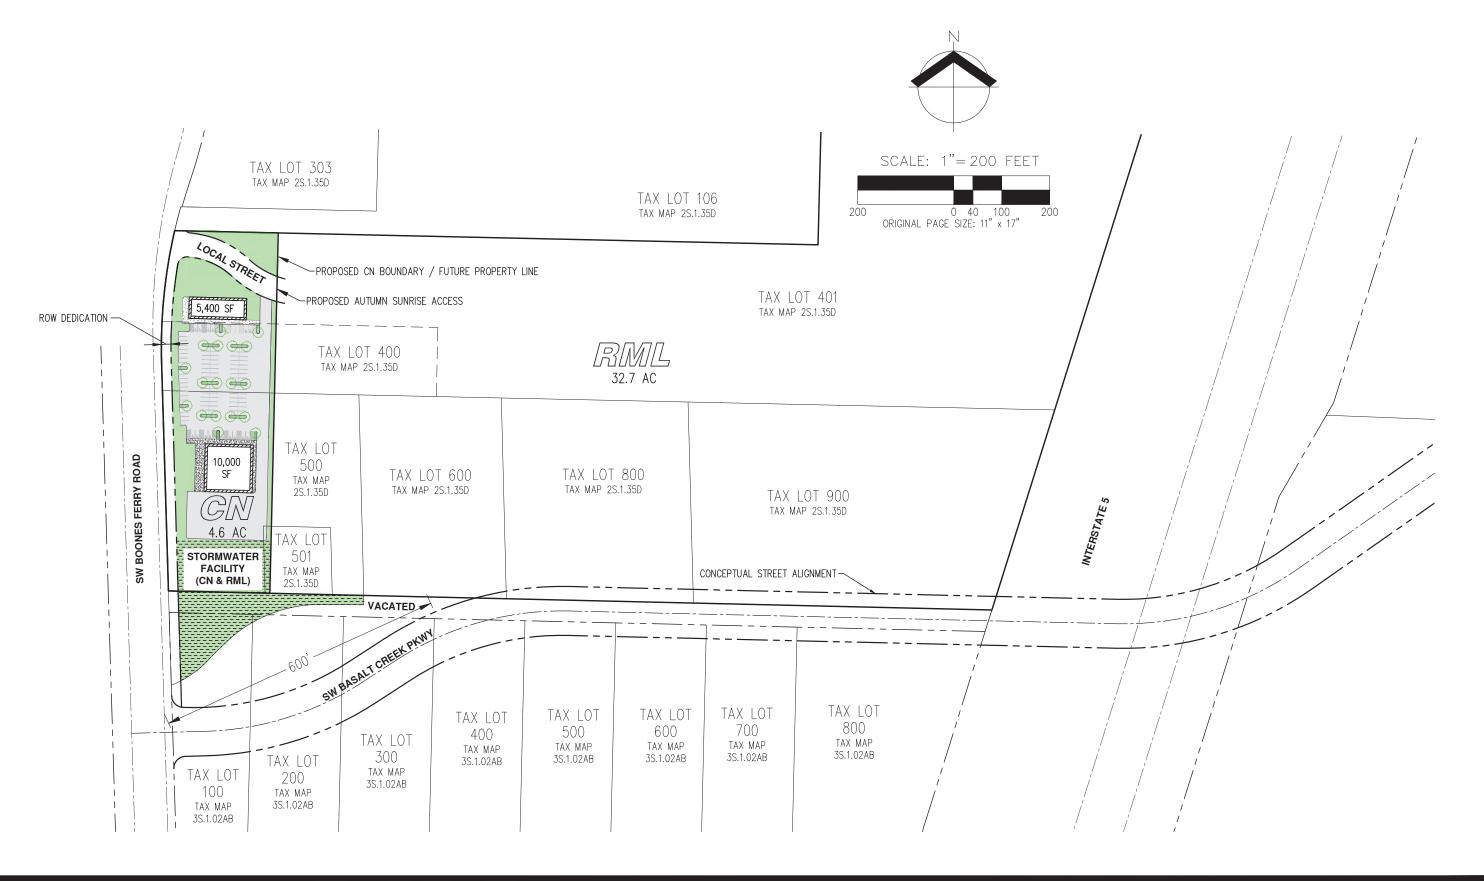

e width right-of-way) along a curve to the right with a Radius of 1084.50 feet, Delta of 14°43′05", Length of 278.58, and a Chord of North 05°37′58" East 277.82 feet to the north line of Parcel I of Document Number 2007-105096; thence along said north line, South 88°44′18" East 215.69 feet; thence leaving said north line, South 01°19′59" West 750.79 feet to the northerly right-of-way line of SW Greenhill Lane (20.00 feet from centerline); thence along said northerly right-of-way line, North 88°40′01" West 180.23 feet to the True Point of Beginning.

The above described tract of land contains 3.91 acres, more or less.

01/13/2021

REGISTERED PROFESSIONAL LAND SURVEYOR

UKKa

OREGON JANUARY 12, 2016 MICHAEL S. KALINA 89558PLS

RENEWS: 6/30/21





Exhibit G: Conceptual Development Sketches



FORESTRY · PLANNING · LANDSCAPE ARCHITECTURE