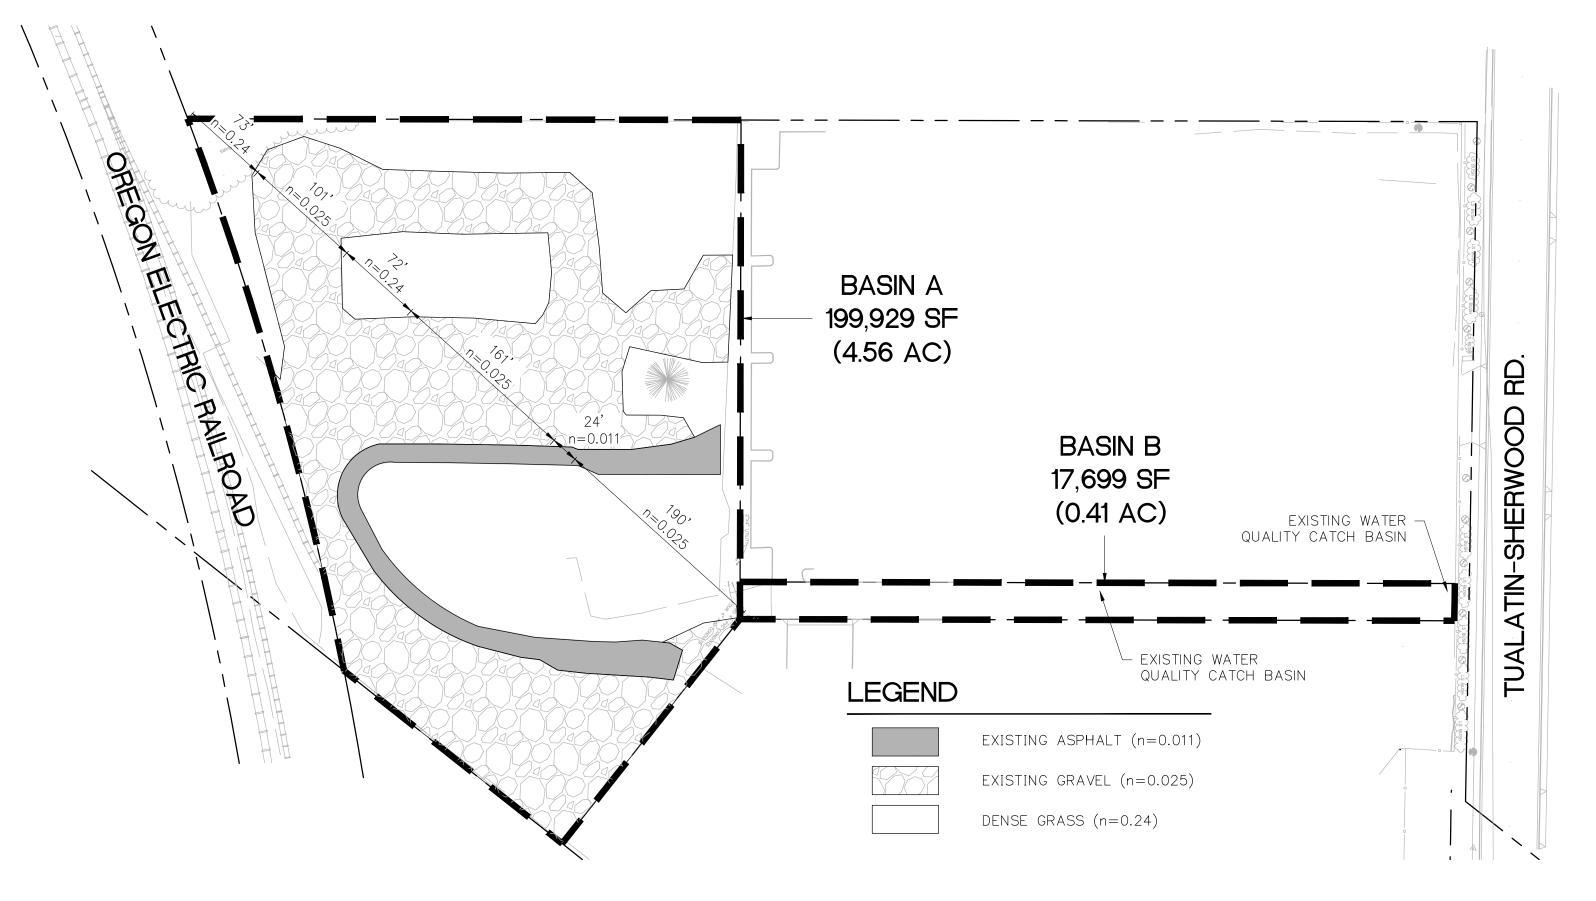

#### General

| Proposed use:     | Wholesale sales of building materials and supplies, specifically for the sale of bricks and pavers. |                 |                                          |                           |                |
|-------------------|-----------------------------------------------------------------------------------------------------|-----------------|------------------------------------------|---------------------------|----------------|
| Site area:        |                                                                                                     | 5 acres         | Building footprint:                      | 20,500 (including storage | bays) sq. ft.  |
| Development area: |                                                                                                     | 4.6 acres       | Paved area: 98,510 (remaining impervious |                           | vious) sq. ft. |
|                   |                                                                                                     | 199,166 Sq. ft. | Development area                         | a coverage:               | 59.8 %         |