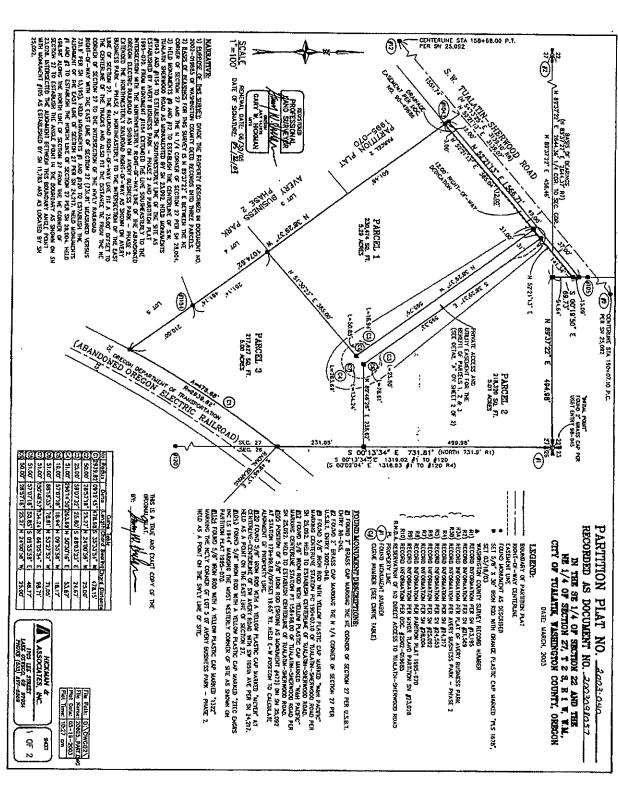

### **EXHIBIT A**

Parcels 1, 2 & 3 of Partition Plan NO. 2003-040 recorded as Document NO. 2003098057 in the City of Tualatin, Washington County, Oregon.

#### THE ROADWAY

A tract of land located within Parcels 1, 2 and 3 of Partition Plat 2003-040 of Washington County Plat Records located in the southeast quarter of Section 22 and the northeast quarter of Section 27, Township 2 South, Range 1 West, Willamette Meridian, City of Tualatin, Washington County, Oregon, being more particularly described as follows:

Beginning at the corner common to said Parcel 1, Parcel 3 and S.W. Tualatin-Sherwood Road (being 49.00 feet from centerline); thence following the northwesterly line of said Parcel 1, south 52°21'13" West a distance of 1.00 feet to the "TRUE POINT OF BEGINNING"; thence following the northwesterly lines of Parcels 1, 2 and 3, North 52°21'13" East a distance of 45.50 feet; thence following the lines of the private access and utility easement shown on said Partition Plat 2003-040, South 38°29'37" East a distance of 62.94 feet; thence following the arc of a curve turning to the right having a radius of 50.00 feet, with an arc length of 25.27 feet (chord bears South 24°00'58" East 25.00 feet); thence following the arc of a curve turning to the left having a radius of 50.00 feet, with an arc length of 50.85 feet (chord bears South 09°55'58" East 25.00 feet); thence South 38°29'37" East a distance of 424.68 feet; thence following the arc of a curve turning to the left having a radius of 25.00 feet, with an arc length of 25.80 feet (chord bears South 68°03'23" East 24.67 feet); thence following the arc of a curve turning to the right having a radius of 51.00 feet, with an arc length of 263.69 feet (chord bears South 50°30'16" West 53.87 feet); thence following the arc of a curve turning to the left having a radius of 19.00 feet, with an arc length of 18.94 feet (chord bears North 09°55'58" West 18.17 feet); thence North 38°29'37" West a distance of 537.00 feet to the "TRUE POINT OF BEGINNING"; which is the point of beginning, having an area of 27,253 square feet, 0.63 acres, more or less. REGISTERED

#### LEGAL DESCRIPTION:

A tract of land for slope easement purposes, being a portion of Parcel 2, Partition Plat 2003-040, a duly recorded subdivision in the Northeast 1/4 of Section 27, Township 2 South, Range 1 West of the Willamette Meridian, City of Tualatin, County of Washington and State of Oregon, being more particularly described as follows:

Commencing at the Southwest corner of said Parcel 2; thence along the Westerly line thereof North 38°29'37" West, 86.00 feet; thence leaving said Westerly line North 51°30'23" East, 1.00 feet to a point on the Northeasterly line of a Private Access and Utility Easement as shown on said Partition Plat, said point being the True Point of Beginning of the herein described tract of land; thence North 51°30'23" East, 85.00 feet; thence South 38°29'37" East, 48.00'; thence South 02°25'10" West, 83.19 feet to a point on the South line of said Parcel 2, said point also being on the arc of a non-tangent 51.00 foot radius curve left, a radial line bears North 80°42'24" East to said point; thence Northerly and Westerly along the arc of said curve 78.62 feet through a central angle of 88°19'33" (the long chord bears North 53°27'22" West, 71.06 feet) to the beginning of a tangent 25.00 foot radius curve to the right; thence along the arc of said curve 25.80 feet through a central angle of 59°07'32" (the long chord bears North 68°03'23" West, 24.67 feet); thence North 38°29'37" West, 20.75 feet to the True Point of Beginning.

Containing therein 5464 square feet.

#### 20' UTILITY EASEMENT

A tract of land located within Parcels 1, 2 and 3 of Partition Plat 2003-040 of Washington County Plat Records located in the southeast quarter of Section 22 and the northeast quarter of Section 27, Township 2 South, Range 1 West, Willamette Meridian, City of Tualatin, Washington County, Oregon, being more particularly described as follows:

Beginning at the most westerly corner of said Parcel 3; thence following the northwesterly line of said Parcels 1, 2 and 3, thence North 52°21'13" East a distance of 557.39 feet to a point on the northeasterly line of said Parcel 2; thence following the northeasterly line of said Parcel 2, South 00°19'50" East a distance of 25.15 feet; thence following a line lying 20.00 feet southeasterly of and parallel with the northwesterly lines of said Parcels 2 and 3, South 52°21'13" West a distance of 156.80 feet; thence following the northeasterly line of said Parcel 1, South 38°29'37" East a distance of 575.79 feet; thence following the southeasterly line of said Parcel 1, South 51°30'23" West a distance of 20.00 feet; thence following a line lying 20.00 feet southwesterly of and parallel with the northeasterly line of said Parcel 1, North 38°29'37" West a distance of 576.08 feet; thence following a line lying 20.00 feet southeasterly of and parallel with the northwesterly line of Parcel 1, South 52°21'13" West a distance of 365.04 feet; thence following the southwesterly line of said Parcel 1, North 38°29'37" West a distance of 20.00 feet to the Point of Beginning; having an area of 22,511 square feet, 0.52 acres, more or less.