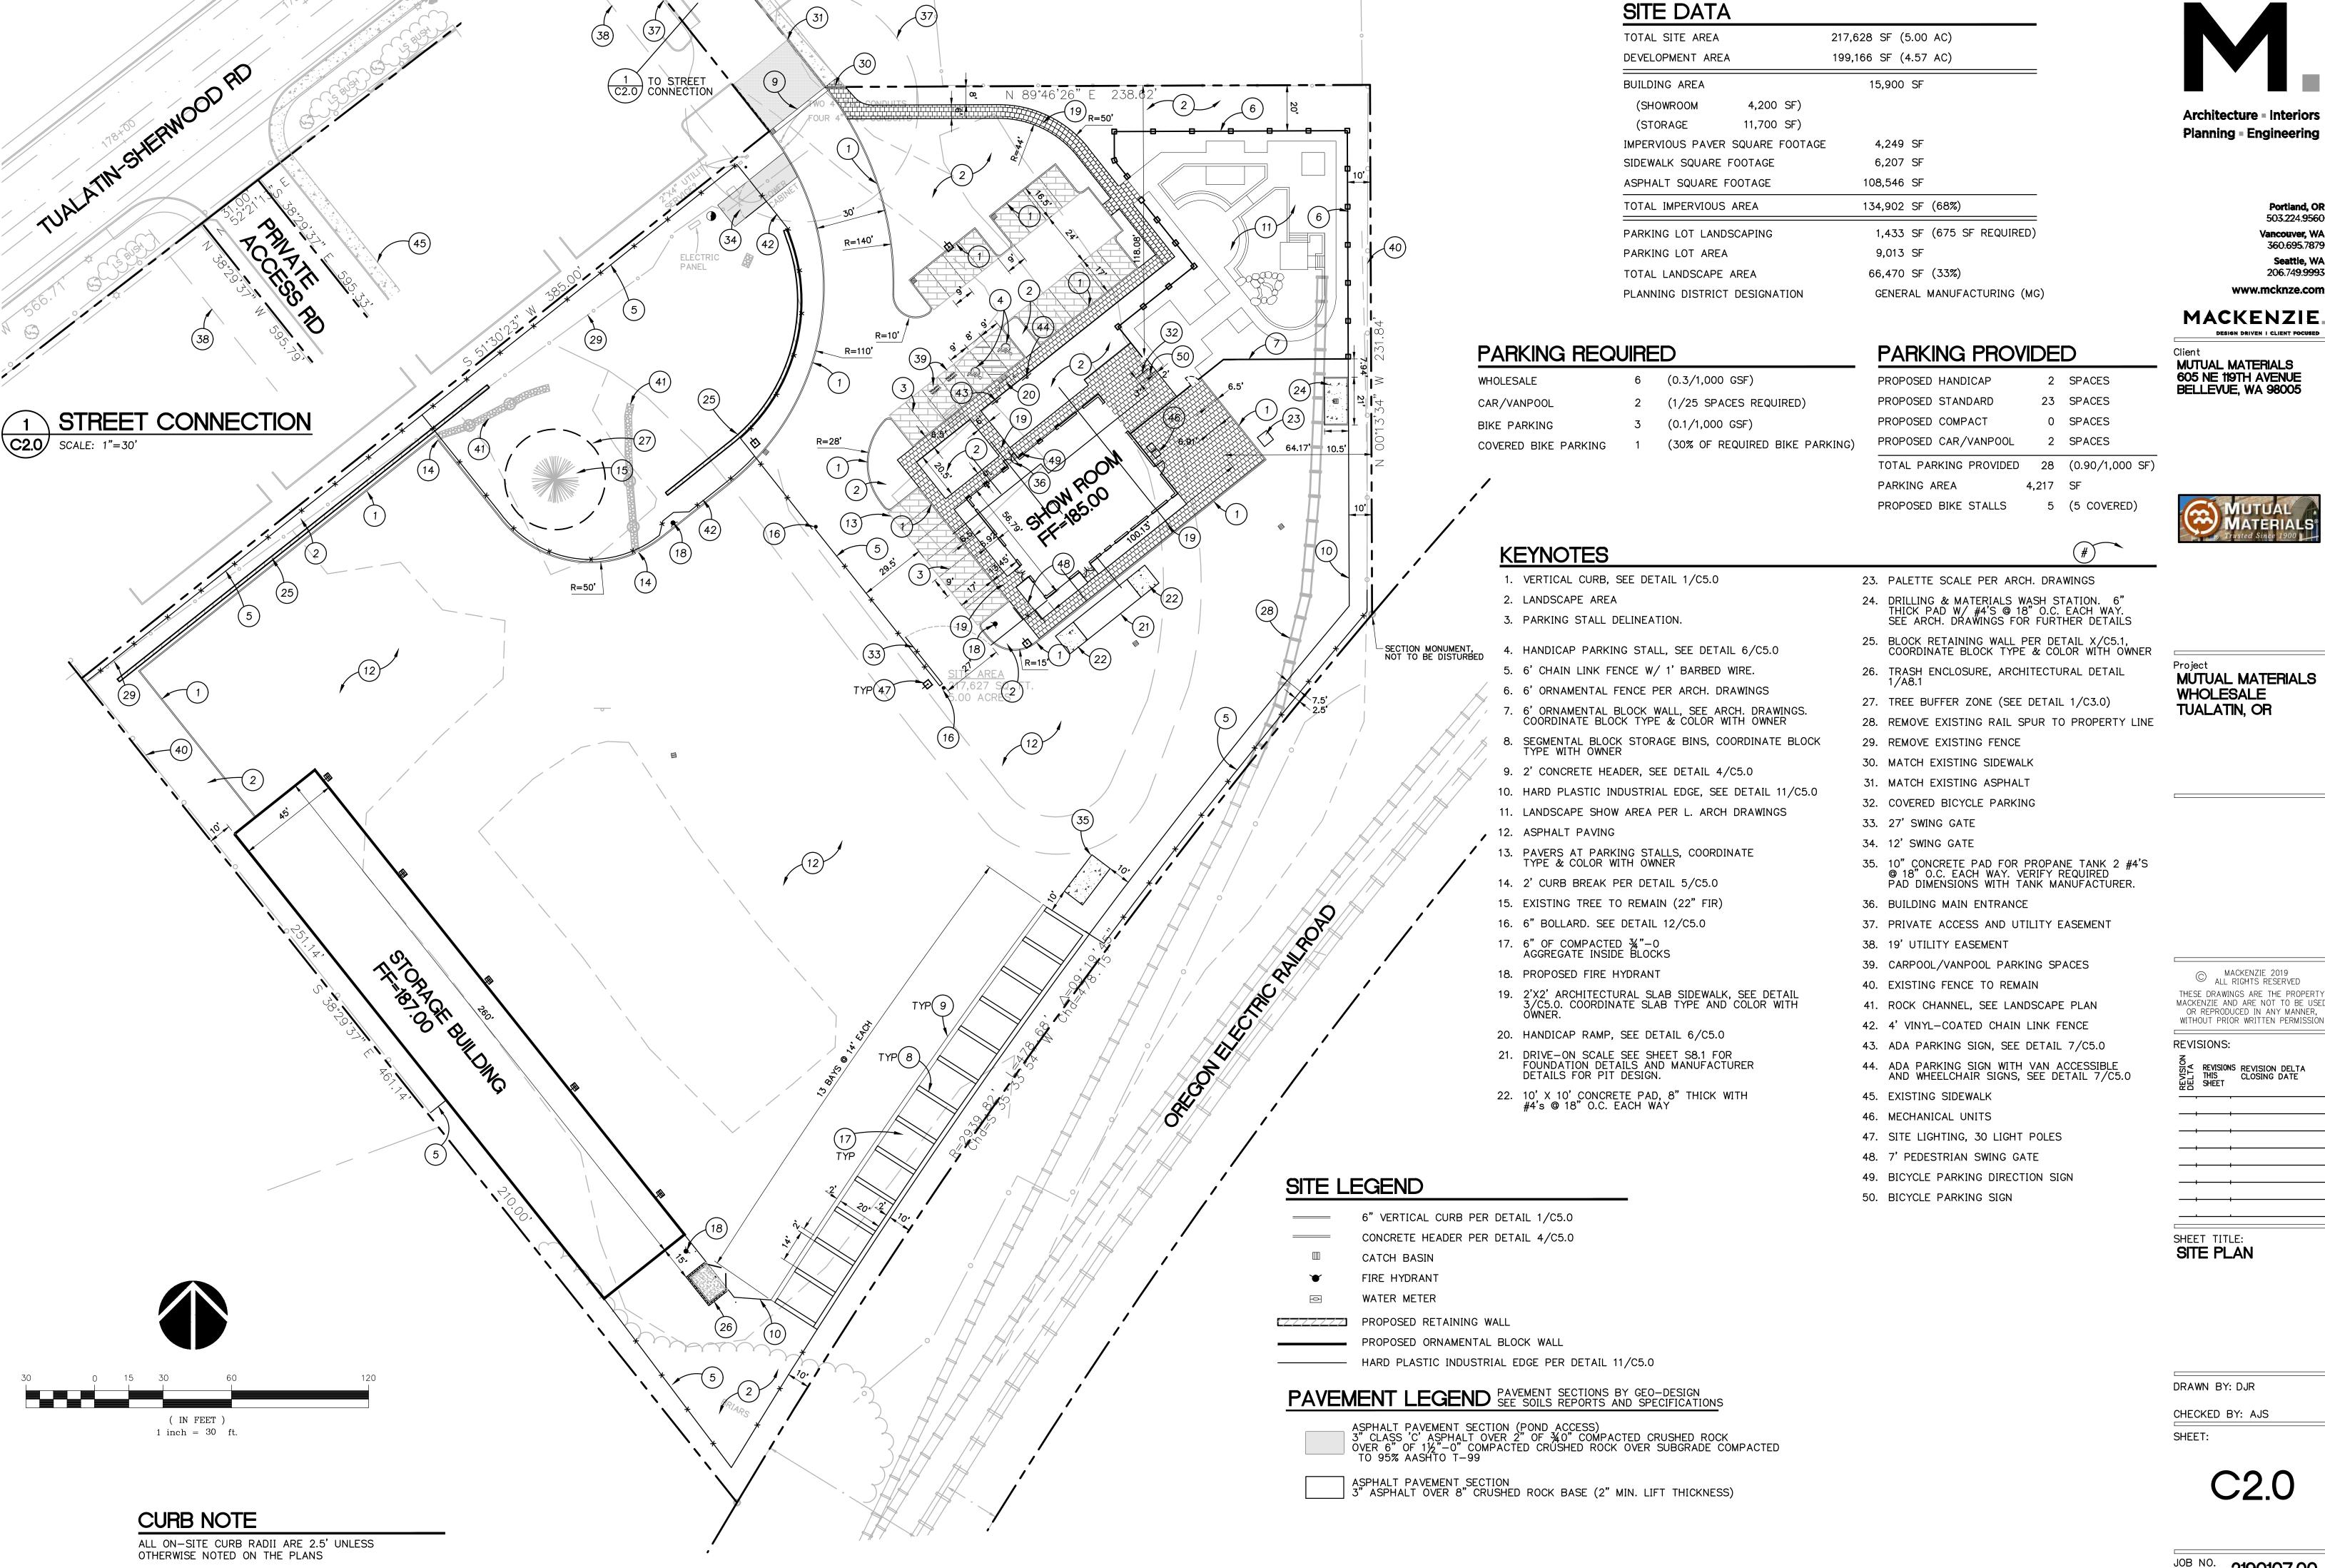

#### General

| Proposed use:     | Wholesale sales of building materials and supplies, specifically for the sale of bricks and pavers. |                 |                                          |                           |                |
|-------------------|-----------------------------------------------------------------------------------------------------|-----------------|------------------------------------------|---------------------------|----------------|
| Site area:        |                                                                                                     | 5 acres         | Building footprint:                      | 20,500 (including storage | bays) sq. ft.  |
| Development area: |                                                                                                     | 4.6 acres       | Paved area: 98,510 (remaining impervious |                           | vious) sq. ft. |
|                   |                                                                                                     | 199,166 Sq. ft. | Development area                         | a coverage:               | 59.8 %         |

**Parking** 

| Spaces required (see TDC 73.400)    | Spaces provided:                             |
|-------------------------------------|----------------------------------------------|
| (example: warehouse @ 0.3/1000 GFA) | Total parking provided: 27 spaces            |
| Wholesale Sales @ 3 /1000 GFA = 13  | Standard = 15                                |
| @/1000 GFA =                        | ADA accessible = 2                           |
| @/1000 GFA =Total                   | Van pool = 2                                 |
| parking required: 13 spaces         | Compact = 8 provided (30% of total provided) |
| ADA accessible = 1                  | Loading berths = 0                           |
| Van pool = 2                        | -                                            |
| Compact = (max. 35% allowed)        |                                              |
| = Loading berths = N/A              |                                              |

**Bicycles** 

| Ī | Covered spaces required: 5 | Covered spaces provided: 5 |
|---|----------------------------|----------------------------|

Landscaping

| Landscaping required: 15 % of dvpt. area |        | Landscaping provided: 45.3 % of dvpt. area        |  |
|------------------------------------------|--------|---------------------------------------------------|--|
| Square feet                              |        | Square feet                                       |  |
| Landscaped parking island area required: | 675 SF | Landscaped parking island area provided: 1,435 SF |  |

Trash and recycling facility

| Minimum standard method: | 36 square feet |             |
|--------------------------|----------------|-------------|
| Other method:            |                | square feet |

For commercial/industrial projects only

|              |                       | · · · · · · · · · · · · · · · · · · |                        |         |
|--------------|-----------------------|-------------------------------------|------------------------|---------|
| Total buildi |                       | 15,900 sq. ft.                      | 2 <sup>nd</sup> floor: | sq. ft. |
| Main floo    | r: 4,200 - office/sho | wroom sq. ft.                       | 3 <sup>rd</sup> floor: | sq. ft. |
|              | 11,700 - storage      | sq. ft.                             | 4 <sup>th</sup> floor: | sq. ft. |