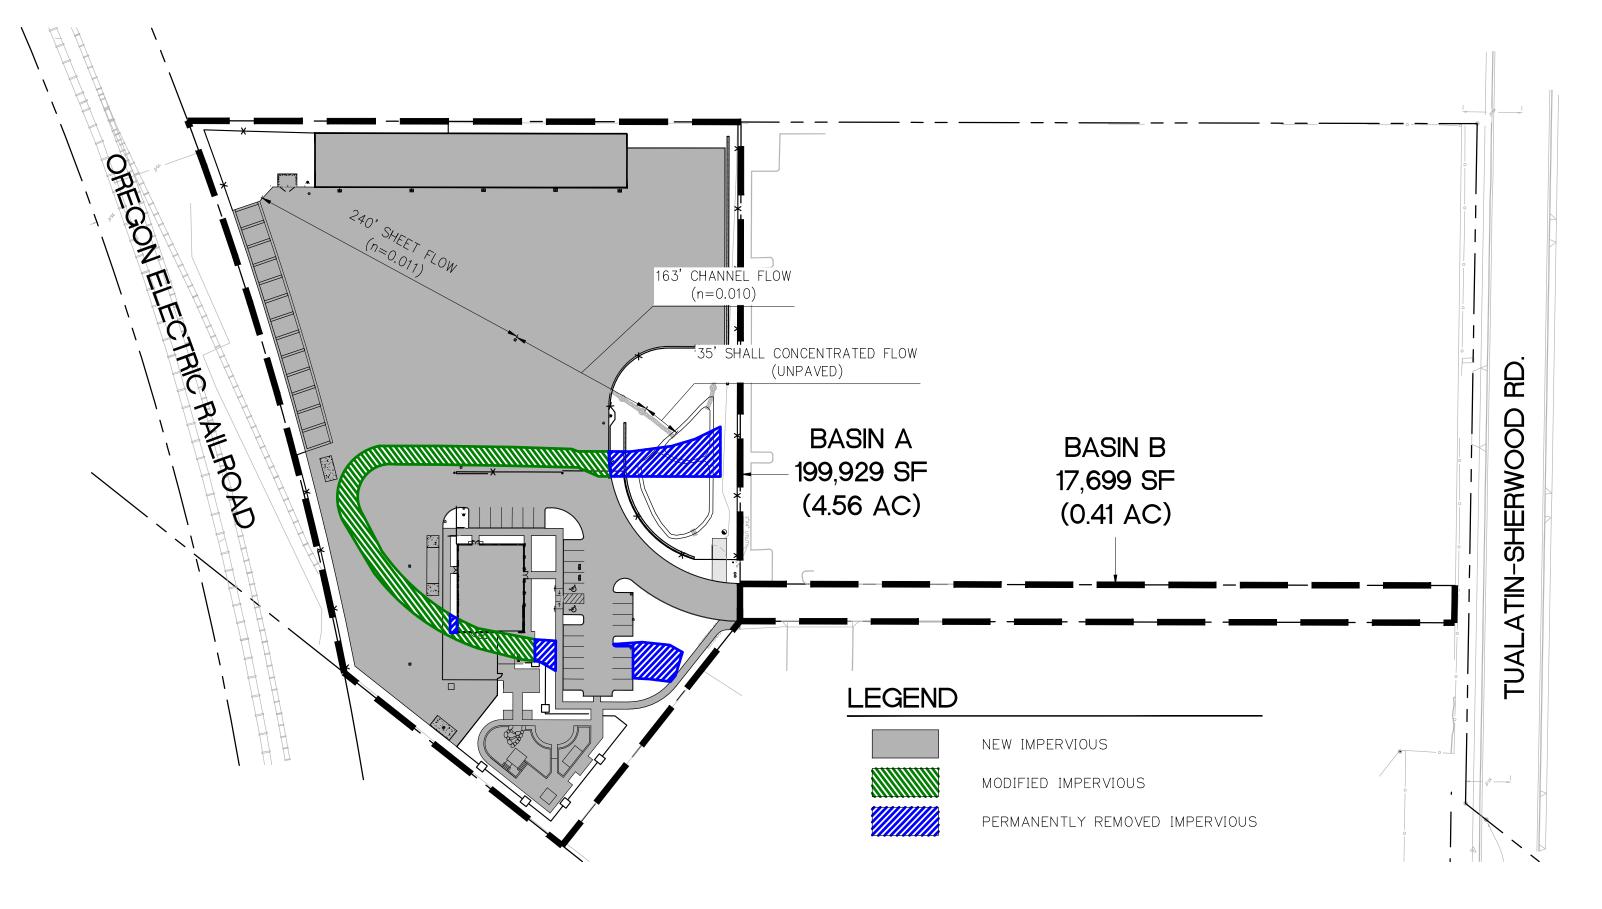

#### General

| Proposed use:     | Wholesale sales of building materials and supplies, specifically for the sale of bricks and pavers. |                 |                                          |                           |                |
|-------------------|-----------------------------------------------------------------------------------------------------|-----------------|------------------------------------------|---------------------------|----------------|
| Site area:        |                                                                                                     | 5 acres         | Building footprint:                      | 20,500 (including storage | bays) sq. ft.  |
| Development area: |                                                                                                     | 4.6 acres       | Paved area: 98,510 (remaining impervious |                           | vious) sq. ft. |
|                   |                                                                                                     | 199,166 Sq. ft. | Development area                         | a coverage:               | 59.8 %         |

For commercial/industrial projects only

|              |                       | · · · · · · · · · · · · · · · · · · |                        |         |
|--------------|-----------------------|-------------------------------------|------------------------|---------|
| Total buildi |                       | 15,900 sq. ft.                      | 2 <sup>nd</sup> floor: | sq. ft. |
| Main floo    | r: 4,200 - office/sho | wroom sq. ft.                       | 3 <sup>rd</sup> floor: | sq. ft. |
|              | 11,700 - storage      | sq. ft.                             | 4 <sup>th</sup> floor: | sq. ft. |