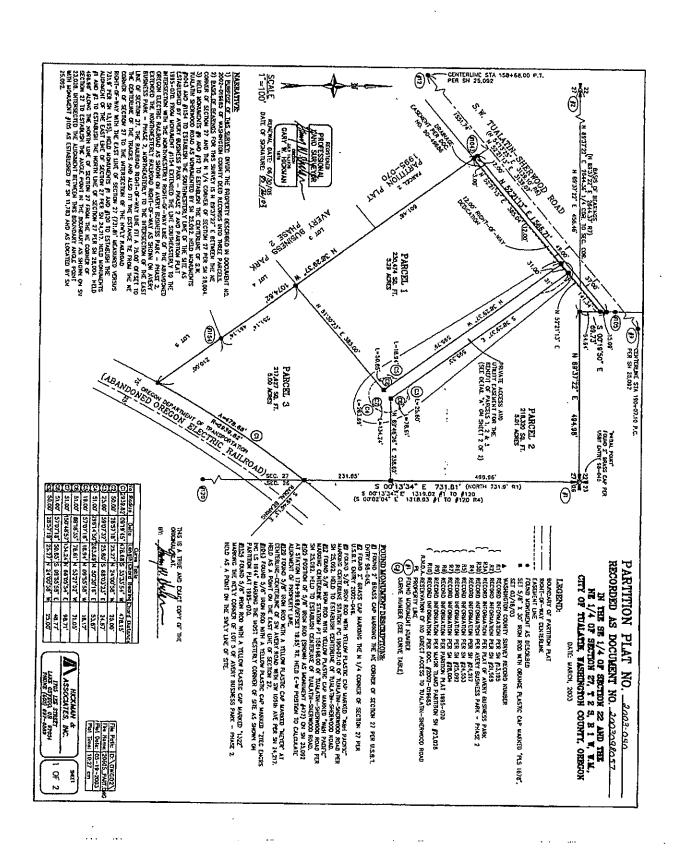

#### PARCEL I:

PARCEL 3, PARTITION PLAT NO. 2003-040, IN THE CITY OF TUALATIN, COUNTY OF WASHINGTON AND STATE OF OREGON.

#### PARCEL II:

AN EASEMENT FOR PRIVATE ACCESS AND UTILITY AS SET FORTH ON PARTITION PLAT NO. 2003-040, IN THE CITY OF TUALATIN, COUNTY OF WASHINGTON AND STATE OF OREGON.

#### PARCEL III:

AN EASEMENT FOR SIDEWALK PURPOSES AS CREATED BY THAT CERTAIN AMENDMENT TO RESTRICTIVE COVENANT AND DECLARATION OF EASEMENT RECORDED JUNE 9, 2006 AS FEE NO. 2006 068730.

### **EXHIBIT A**

Parcels 1, 2 & 3 of Partition Plan NO. 2003-040 recorded as Document NO. 2003098057 in the City of Tualatin, Washington County, Oregon.

#### THE ROADWAY

A tract of land located within Parcels 1, 2 and 3 of Partition Plat 2003-040 of Washington County Plat Records located in the southeast quarter of Section 22 and the northeast quarter of Section 27, Township 2 South, Range 1 West, Willamette Meridian, City of Tualatin, Washington County, Oregon, being more particularly described as follows:

Beginning at the corner common to said Parcel 1, Parcel 3 and S.W. Tualatin-Sherwood Road (being 49.00 feet from centerline); thence following the northwesterly line of said Parcel 1, south 52°21'13" West a distance of 1.00 feet to the "TRUE POINT OF BEGINNING"; thence following the northwesterly lines of Parcels 1, 2 and 3, North 52°21'13" East a distance of 45.50 feet; thence following the lines of the private access and utility easement shown on said Partition Plat 2003-040, South 38°29'37" East a distance of 62.94 feet; thence following the arc of a curve turning to the right having a radius of 50.00 feet, with an arc length of 25.27 feet (chord bears South 24°00'58" East 25.00 feet); thence following the arc of a curve turning to the left having a radius of 50.00 feet, with an arc length of 50.85 feet (chord bears South 09°55'58" East 25.00 feet); thence South 38°29'37" East a distance of 424.68 feet; thence following the arc of a curve turning to the left having a radius of 25.00 feet, with an arc length of 25.80 feet (chord bears South 68°03'23" East 24.67 feet); thence following the arc of a curve turning to the right having a radius of 51.00 feet, with an arc length of 263.69 feet (chord bears South 50°30'16" West 53.87 feet); thence following the arc of a curve turning to the left having a radius of 19.00 feet, with an arc length of 18.94 feet (chord bears North 09°55'58" West 18.17 feet); thence North 38°29'37" West a distance of 537.00 feet to the "TRUE POINT OF BEGINNING"; which is the point of beginning, having an area of 27,253 square feet, 0.63 acres, more or less. REGISTERED

#### 20' UTILITY EASEMENT

A tract of land located within Parcels 1, 2 and 3 of Partition Plat 2003-040 of Washington County Plat Records located in the southeast quarter of Section 22 and the northeast quarter of Section 27, Township 2 South, Range 1 West, Willamette Meridian, City of Tualatin, Washington County, Oregon, being more particularly described as follows:

Beginning at the most westerly corner of said Parcel 3; thence following the northwesterly line of said Parcels 1, 2 and 3, thence North 52°21'13" East a distance of 557.39 feet to a point on the northeasterly line of said Parcel 2; thence following the northeasterly line of said Parcel 2, South 00°19'50" East a distance of 25.15 feet; thence following a line lying 20.00 feet southeasterly of and parallel with the northwesterly lines of said Parcels 2 and 3, South 52°21'13" West a distance of 156.80 feet; thence following the northeasterly line of said Parcel 1, South 38°29'37" East a distance of 575.79 feet; thence following the southeasterly line of said Parcel 1, South 51°30'23" West a distance of 20.00 feet; thence following a line lying 20.00 feet southwesterly of and parallel with the northeasterly line of said Parcel 1, North 38°29'37" West a distance of 576.08 feet; thence following a line lying 20.00 feet southeasterly of and parallel with the northwesterly line of Parcel 1, South 52°21'13" West a distance of 365.04 feet; thence following the southwesterly line of said Parcel 1, North 38°29'37" West a distance of 20.00 feet to the Point of Beginning; having an area of 22,511 square feet, 0.52 acres, more or less.