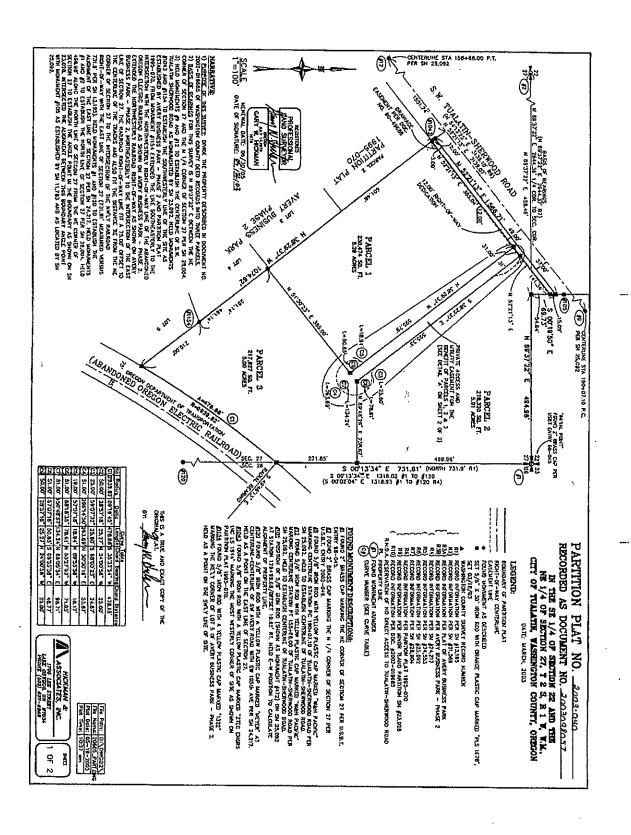

### **EXHIBIT A**

Parcels 1, 2 & 3 of Partition Plan NO. 2003-040 recorded as Document NO. 2003098057 in the City of Tualatin, Washington County, Oregon.

#### THE ROADWAY

A tract of land located within Parcels 1, 2 and 3 of Partition Plat 2003-040 of Washington County Plat Records located in the southeast quarter of Section 22 and the northeast quarter of Section 27, Township 2 South, Range 1 West, Willamette Meridian, City of Tualatin, Washington County, Oregon, being more particularly described as follows:

Beginning at the corner common to said Parcel 1, Parcel 3 and S.W. Tualatin-Sherwood Road (being 49.00 feet from centerline); thence following the northwesterly line of said Parcel 1, south 52°21'13" West a distance of 1.00 feet to the "TRUE POINT OF BEGINNING"; thence following the northwesterly lines of Parcels 1, 2 and 3, North 52°21'13" East a distance of 45.50 feet; thence following the lines of the private access and utility easement shown on said Partition Plat 2003-040, South 38°29'37" East a distance of 62.94 feet; thence following the arc of a curve turning to the right having a radius of 50.00 feet, with an arc length of 25.27 feet (chord bears South 24°00'58" East 25.00 feet); thence following the arc of a curve turning to the left having a radius of 50.00 feet, with an arc length of 50.85 feet (chord bears South 09°55'58" East 25.00 feet); thence South 38°29'37" East a distance of 424.68 feet; thence following the arc of a curve turning to the left having a radius of 25.00 feet, with an arc length of 25.80 feet (chord bears South 68°03'23" East 24.67 feet); thence following the arc of a curve turning to the right having a radius of 51.00 feet, with an arc length of 263.69 feet (chord bears South 50°30'16" West 53.87 feet); thence following the arc of a curve turning to the left having a radius of 19.00 feet, with an arc length of 18.94 feet (chord bears North 09°55'58" West 18.17 feet); thence North 38°29'37" West a distance of 537.00 feet to the "TRUE POINT OF BEGINNING"; which is the point of beginning, having an area of 27,253 square feet, 0.63 acres, more or less. REGISTERED

#### 20' UTILITY EASEMENT

A tract of land located within Parcels 1, 2 and 3 of Partition Plat 2003-040 of Washington County Plat Records located in the southeast quarter of Section 22 and the northeast quarter of Section 27, Township 2 South, Range 1 West, Willamette Meridian, City of Tualatin, Washington County, Oregon, being more particularly described as follows:

Beginning at the most westerly corner of said Parcel 3; thence following the northwesterly line of said Parcels 1, 2 and 3, thence North 52°21'13" East a distance of 557.39 feet to a point on the northeasterly line of said Parcel 2; thence following the northeasterly line of said Parcel 2, South 00°19'50" East a distance of 25.15 feet; thence following a line lying 20.00 feet southeasterly of and parallel with the northwesterly lines of said Parcels 2 and 3, South 52°21'13" West a distance of 156.80 feet; thence following the northeasterly line of said Parcel 1, South 38°29'37" East a distance of 575.79 feet; thence following the southeasterly line of said Parcel 1, South 51°30'23" West a distance of 20.00 feet; thence following a line lying 20.00 feet southwesterly of and parallel with the northeasterly line of said Parcel 1, North 38°29'37" West a distance of 576.08 feet; thence following a line lying 20.00 feet southeasterly of and parallel with the northwesterly line of Parcel 1, South 52°21'13" West a distance of 365.04 feet; thence following the southwesterly line of said Parcel 1, North 38°29'37" West a distance of 20.00 feet to the Point of Beginning; having an area of 22,511 square feet, 0.52 acres, more or less.