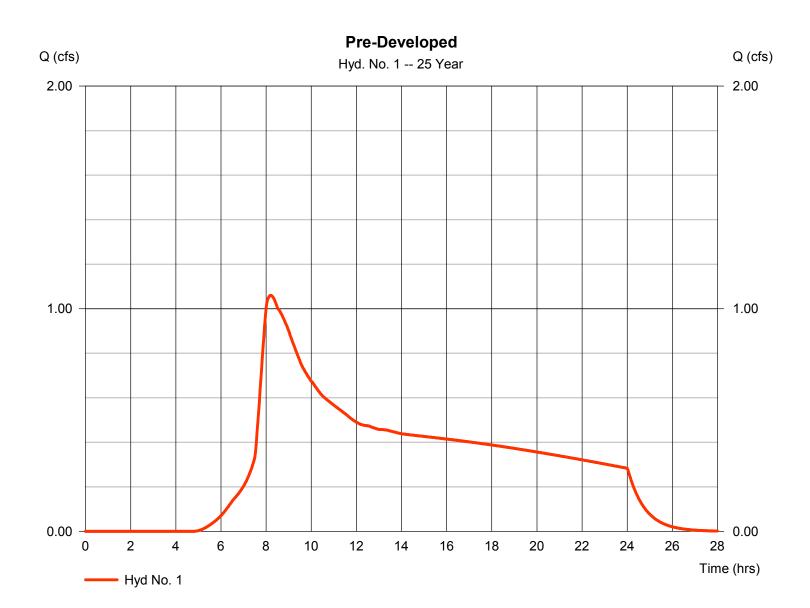

. Distribution = 3.45 in= Type IA Shape factor Storm duration = 24 hrs = n/a

<sup>\*</sup> Composite (Area/CN) =  $[(0.300 \times 98) + (2.180 \times 85) + (2.110 \times 69)] / 4.590$ 



Hydraflow Hydrographs Extension for Autodesk® Civil 3D® 2019 by Autodesk, Inc. v2020

Monday, 04 / 1 / 2019

### Hyd. No. 1

Pre-Developed

Hydrograph type = SBUH Runoff Peak discharge = 1.060 cfsStorm frequency = 25 yrsTime to peak  $= 8.20 \, hrs$ Time interval = 2 min Hyd. volume = 30,117 cuftCurve number Drainage area = 4.590 ac= 78\* Basin Slope = 0.0 %Hydraulic length = 0 ftTc method Time of conc. (Tc) = 45.30 min = TR55 Total precip. = 3.90 inDistribution = Type IA Storm duration = 24 hrs Shape factor = n/a

<sup>\*</sup> Composite (Area/CN) = [(0.300 x 98) + (2.180 x 85) + (2.110 x 69)] / 4.590



Hyd. No. 2

Developed

| <u>Description</u>                                                                                                  | <u>A</u>                                       |   | <u>B</u>                              |   | <u>C</u>                      |          | <u>Totals</u> |
|---------------------------------------------------------------------------------------------------------------------|------------------------------------------------|---|---------------------------------------|---|-------------------------------|----------|---------------|
| Sheet Flow Manning's n-value Flow length (ft) Two-year 24-hr precip. (in) Land slope (%)                            | = 0.011<br>= 240.0<br>= 2.50<br>= 2.50         |   | 0.011<br>0.0<br>0.00<br>0.00          |   | 0.011<