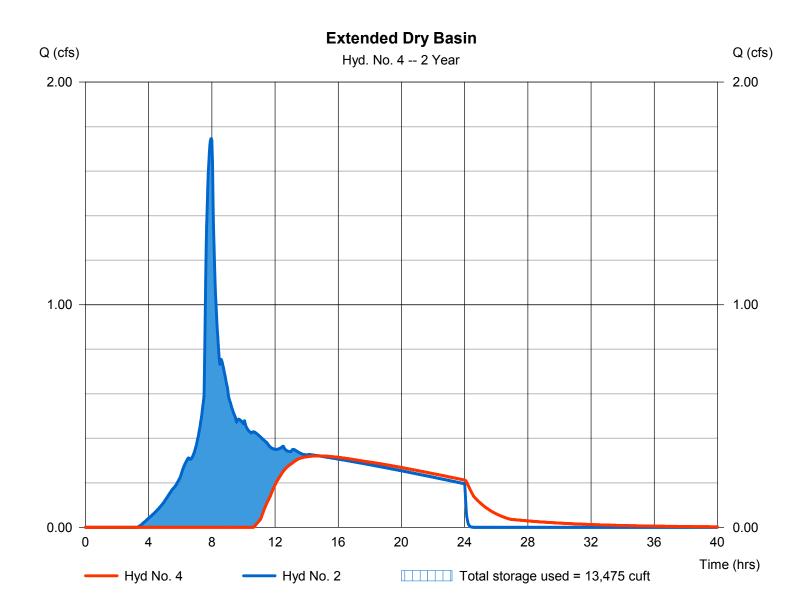

| 0.00  s     |             |             |             |              |             | 1.166        |
| 3.28        | 16,576          | 173.00          | 0.05 ic      | 1.27 ic      | 0.00         |               | 0.00        |             |             |             |              |             | 1.313        |

...End

Hydraflow Hydrographs Extension for Autodesk® Civil 3D® 2019 by Autodesk, Inc. v2020

Monday, 04 / 1 / 2019

### Hyd. No. 4

**Extended Dry Basin** 

Hydrograph type Peak discharge = 0.321 cfs= Reservoir Storm frequency = 2 yrsTime to peak  $= 14.73 \, hrs$ Time interval = 2 min Hyd. volume = 14,002 cuftInflow hyd. No. = 2 - Developed Max. Elevation  $= 172.51 \, \text{ft}$ Reservoir name = Extended Dry Basin Max. Storage = 13,475 cuft

Storage Indication method used.



Hydraflow Hydrographs Extension for Autodesk® Civil 3D® 2019 by Autodesk, Inc. v2020

Monday, 04 / 1 / 2019

### Hyd. No. 4

**Extended Dry Basin** 

Hydrograph type = Reservoir Peak discharge = 0.707 cfsStorm frequency = 10 yrsTime to peak  $= 10.10 \, hrs$ Time interval = 2 min Hyd. volume = 28,502 cuft Inflow hyd. No. = 2 - Developed Max. Elevation = 172.70 ftReservoir name = Extended Dry Basin Max. Storage = 14,640 cuft

Storage Indication method used.



Hydraflow Hydrographs Extension for Autodesk® Civil 3D® 2019 by Autodesk, Inc. v2020

Monday, 04 / 1 / 2019

### Hyd. No. 4

**Extended Dry Basin** 

Hydrograph type Peak discharge = 1.046 cfs= Reservoir Storm frequency = 25 yrsTime to peak = 9.07 hrsTime interval = 2 min Hyd. volume = 35,554 cuft Inflow hyd. No. Max. Elevation = 2