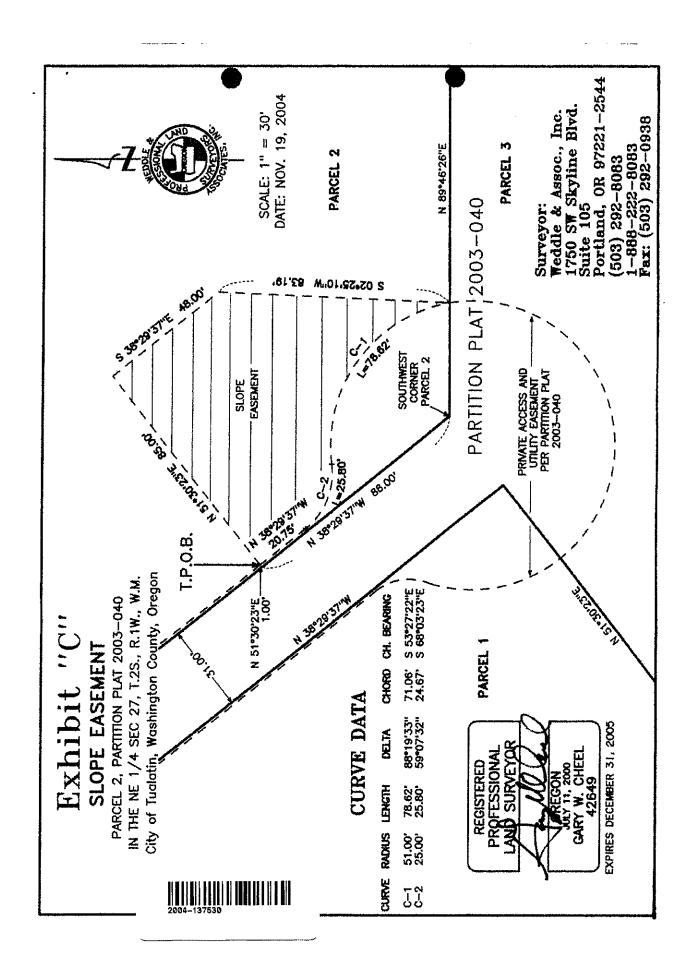

#### EXHIBIT "C-1"

#### LEGAL DESCRIPTION:

A tract of land for slope easement purposes, being a portion of Parcel 2, Partition Plat 2003-040, a duly recorded subdivision in the Northeast 1/4 of Section 27, Township 2 South, Range 1 West of the Willamette Meridian, City of Tualatin, County of Washington and State of Oregon, being more particularly described as follows:

Commencing at the Southwest corner of said Parcel 2; thence along the Westerly line thereof North 38°29'37" West, 86.00 feet; thence leaving said Westerly line North 51°30'23" East, 1.00 feet to a point on the Northeasterly line of a Private Access and Utility Easement as shown on said Partition Plat, said point being the True Point of Beginning of the herein described tract of land; thence North 51°30'23" East, 85.00 feet; thence South 38°29'37" East, 48.00'; thence South 02°25'10" West, 83.19 feet to a point on the South line of said Parcel 2, said point also being on the arc of a non-tangent 51.00 foot radius curve left, a radial line bears North 80°42'24" East to said point; thence Northerly and Westerly along the arc of said curve 78.62 feet through a central angle of 88°19'33" (the long chord bears North 53°27'22" West, 71.06 feet) to the beginning of a tangent 25.00 foot radius curve to the right; thence along the arc of said curve 25.80 feet through a central angle of 59°07'32" (the long chord bears North 68°03'23" West, 24.67 feet); thence North 38°29'37" West, 20.75 feet to the True Point of Beginning.

Containing therein 5464 square feet.