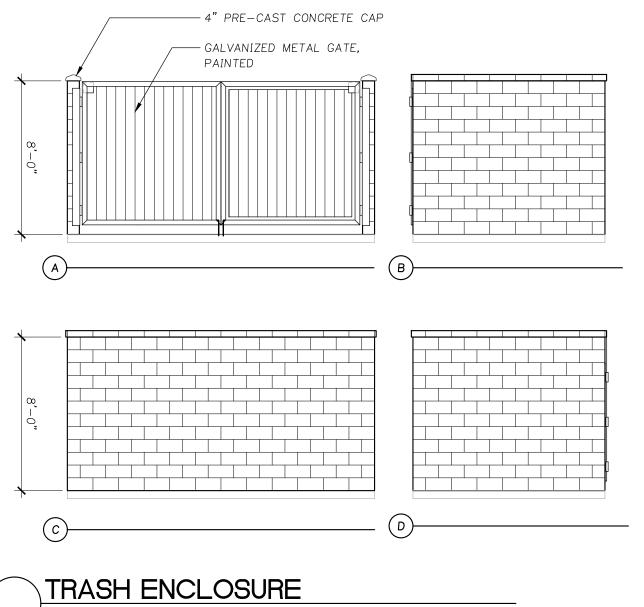

Trash and recycling facility

| Minimum standard method: | 36 square feet |             |
|--------------------------|----------------|-------------|
| Other method:            |                | square feet |