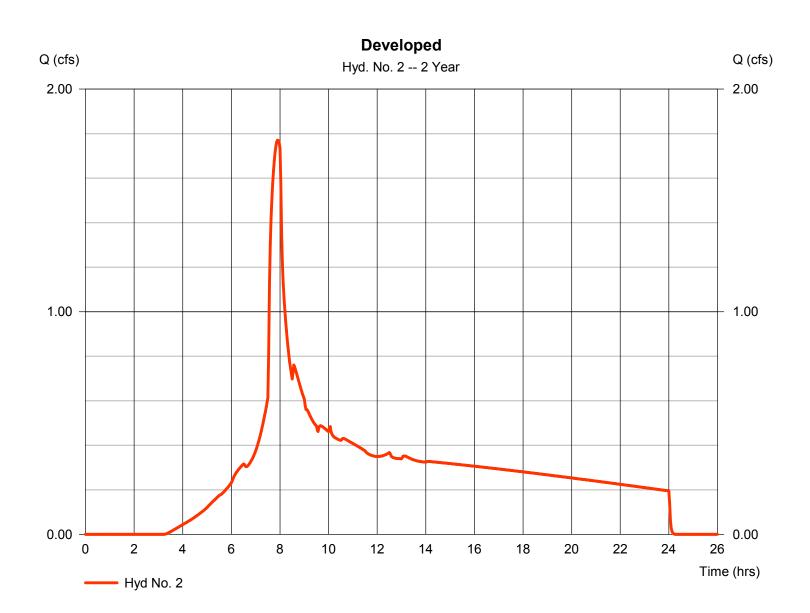

|                                                |   |                                       |   |                               | 3.02 min |               |

Hydraflow Hydrographs Extension for Autodesk® Civil 3D® 2019 by Autodesk, Inc. v2020

Monday, 04 / 1 / 2019

### Hyd. No. 2

Developed

Hydrograph type = SBUH Runoff Peak discharge = 1.770 cfsStorm frequency = 2 yrsTime to peak = 7.90 hrsTime interval = 2 min Hyd. volume = 25,508 cuft Curve number Drainage area = 4.590 ac= 90\* Basin Slope = 0.0 %Hydraulic length = 0 ftTc method Time of conc. (Tc) = 2.60 min = TR55 Total precip. = 2.50 inDistribution = Type IA = n/aStorm duration = 24 hrs Shape factor

<sup>\*</sup> Composite (Area/CN) =  $[(3.390 \times 98) + (1.200 \times 69)] / 4.590$ 



Hydraflow Hydrographs Extension for Autodesk® Civil 3D® 2019 by Autodesk, Inc. v2020

Monday, 04 / 1 / 2019

### Hyd. No. 2

Developed

Hydrograph type = SBUH Runoff Peak discharge = 2.855 cfsStorm frequency = 10 yrsTime to peak = 7.90 hrsTime interval = 2 min Hyd. volume = 40,008 cuftCurve number Drainage area = 4.590 ac= 90\* Basin Slope = 0.0 %Hydraulic length = 0 ftTime of conc. (Tc) = 2.60 min Tc method = TR55 Total precip. Distribution = 3.45 in= Type IA Storm duration = 24 hrs Shape factor = n/a

<sup>\*</sup> Composite (Area/CN) =  $[(3.390 \times 98) + (1.200 \times 69)] / 4.590$ 



Hydraflow Hydrographs Extension for Autodesk® Civil 3D® 2019 by Autodesk, Inc. v2020

Monday, 04 / 1 / 2019

### Hyd. No. 2

Developed

Hydrograph type = SBUH Runoff Peak discharge = 3.379 cfsStorm