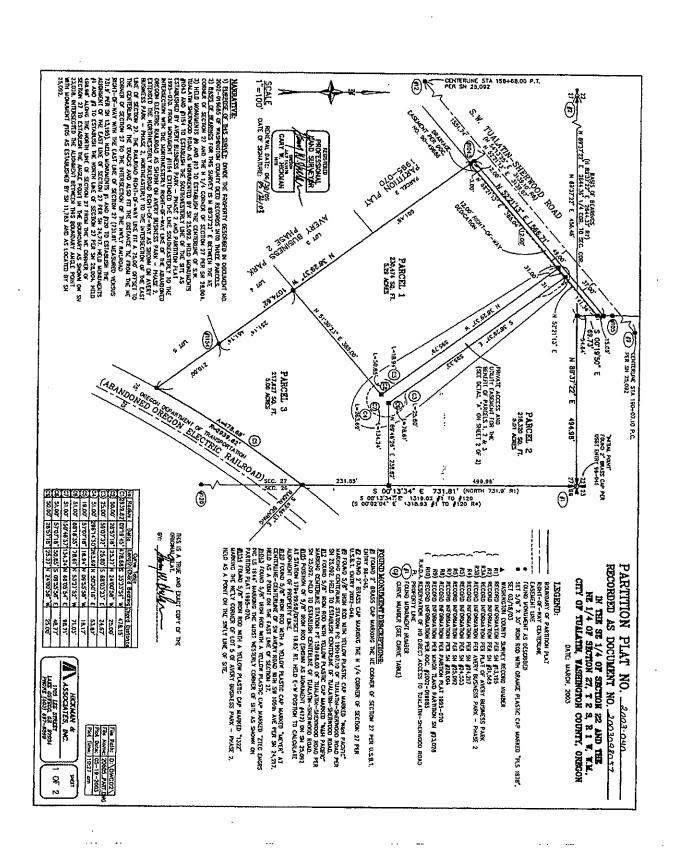

### **EXHIBIT A**

Parcels 1, 2 & 3 of Partition Plan NO. 2003-040 recorded as Document NO. 2003098057 in the City of Tualatin, Washington County, Oregon.

#### THE ROADWAY

A tract of land located within Parcels 1, 2 and 3 of Partition Plat 2003-040 of Washington County Plat Records located in the southeast quarter of Section 22 and the northeast quarter of Section 27, Township 2 South, Range 1 West, Willamette Meridian, City of Tualatin, Washington County, Oregon, being more particularly described as follows:

Beginning at the corner common to said Parcel 1, Parcel 3 and S.W. Tualatin-Sherwood Road (being 49.00 feet from centerline); thence following the northwesterly line of said Parcel 1, south 52°21'13" West a distance of 1.00 feet to the "TRUE POINT OF BEGINNING"; thence following the northwesterly lines of Parcels 1, 2 and 3, North 52°21'13" East a distance of 45.50 feet; thence following the lines of the private access and utility easement shown on said Partition Plat 2003-040, South 38°29'37" East a distance of 62.94 feet; thence following the arc of a curve turning to the right having a radius of 50.00 feet, with an arc length of 25.27 feet (chord bears South 24°00'58" East 25.00 feet); thence following the arc of a curve turning to the left having a radius of 50.00 feet, with an arc length of 50.85 feet (chord bears South 09°55'58" East 25.00 feet); thence South 38°29'37" East a distance of 424.68 feet; thence following the arc of a curve turning to the left having a radius of 25.00 feet, with an arc length of 25.80 feet (chord bears South 68°03'23" East 24.67 feet); thence following the arc of a curve turning to the right having a radius of 51.00 feet, with an arc length of 263.69 feet (chord bears South 50°30'16" West 53.87 feet); thence following the arc of a curve turning to the left having a radius of 19.00 feet, with an arc length of 18.94 feet (chord bears North 09°55'58" West 18.17 feet); thence North 38°29'37" West a distance of 537.00 feet to the "TRUE POINT OF BEGINNING"; which is the point of beginning, having an area of 27,253 square feet, 0.63 acres, more or less. REGISTERED

#### 20' UTILITY EASEMENT

A tract of land located within Parcels 1, 2 and 3 of Partition Plat 2003-040 of Washington County Plat Records located in the southeast quarter of Section 22 and the northeast quarter of Section 27, Township 2 South, Range 1 West, Willamette Meridian, City of Tualatin, Washington County, Oregon, being more particularly described as follows:

Beginning at the most westerly corner of said Parcel 3; thence following the northwesterly line of said Parcels 1, 2 and 3, thence North 52°21'13" East a distance of 557.39 feet to a point on the northeasterly line of said Parcel 2; thence following the northeasterly line of said Parcel 2, South 00°19'50" East a distance of 25.15 feet; thence following a line lying 20.00 feet southeasterly of and parallel with the northwesterly lines of said Parcels 2 and 3, South 52°21'13" West a distance of 156.80 feet; thence following the northeasterly line of said Parcel 1, South 38°29'37" East a distance of 575.79 feet; thence following the southeasterly line of said Parcel 1, South 51°30'23" West a distance of 20.00 feet; thence following a line lying 20.00 feet southwesterly of and parallel with the northeasterly line of said Parcel 1, North 38°29'37" West a distance of 576.08 feet; thence following a line lying 20.00 feet southeasterly of and parallel with the northwesterly line of Parcel 1, South 52°21'13" West a distance of 365.04 feet; thence following the southwesterly line of said Parcel 1, North 38°29'37" West a distance of 20.00 feet to the Point of Beginning; having an area of 22,511 square feet, 0.52 acres, more or less.