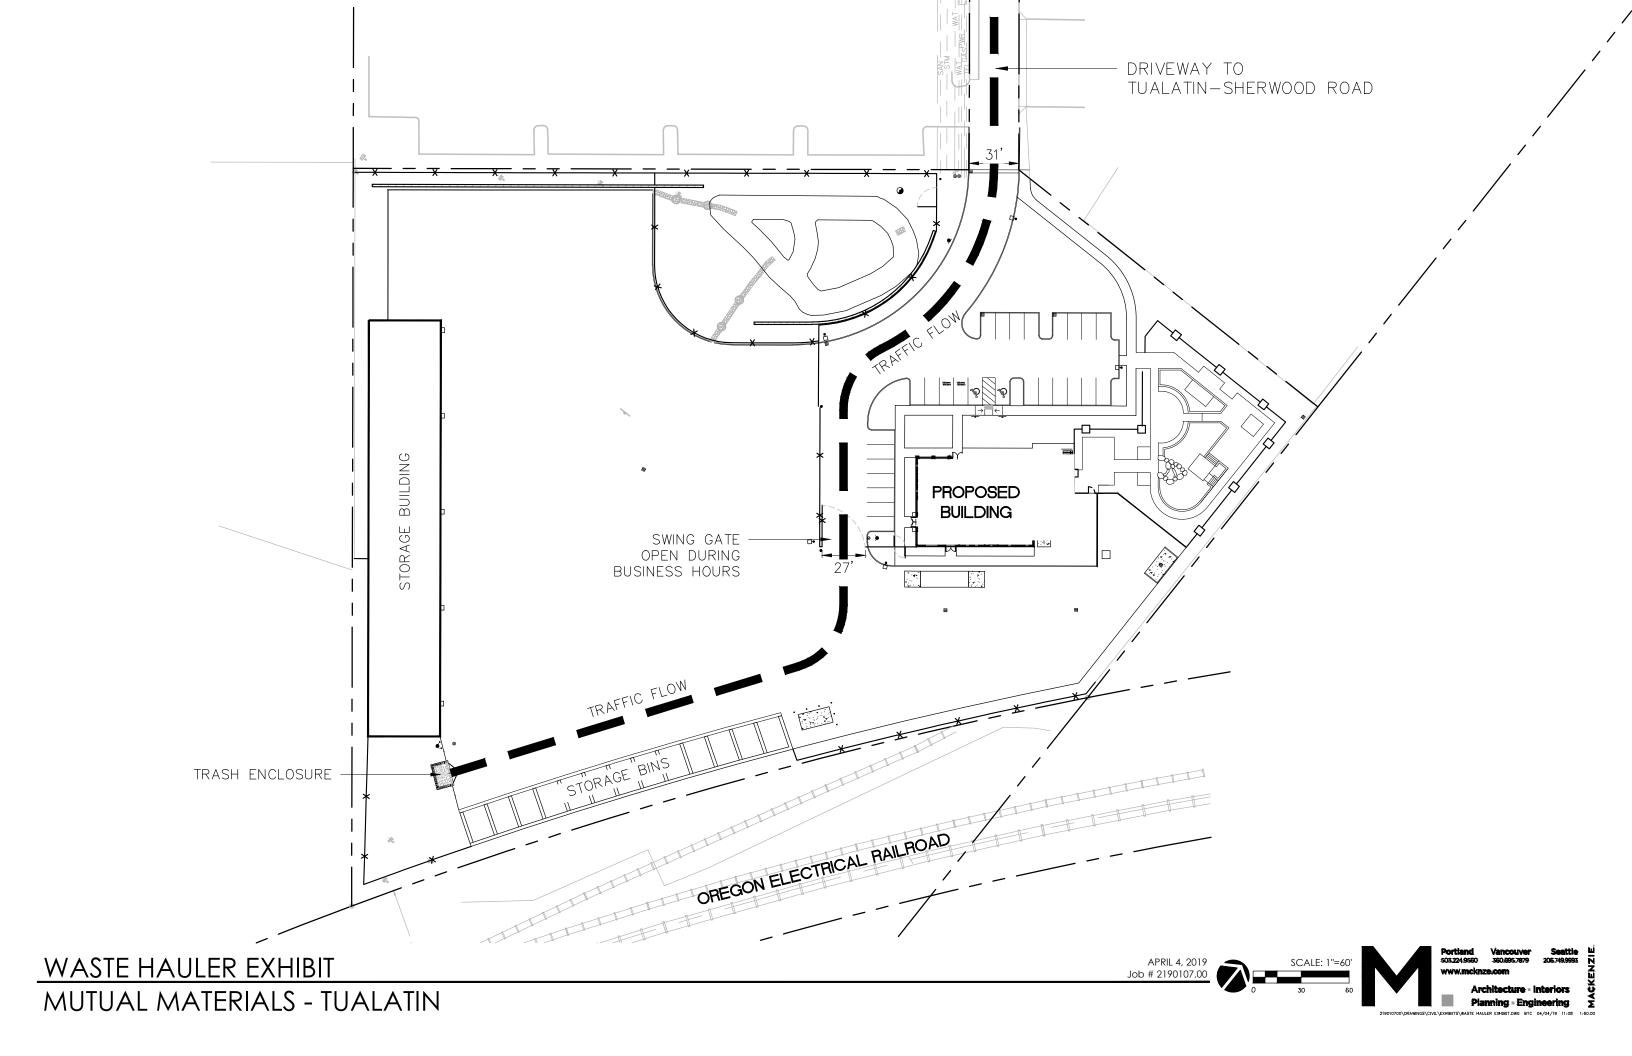

#### General

| Proposed use:     | Wholesale sales of building materials and supplies, specifically for the sale of bricks and pavers. |                 |                                          |                           |                |
|-------------------|-----------------------------------------------------------------------------------------------------|-----------------|------------------------------------------|---------------------------|----------------|
| Site area:        |                                                                                                     | 5 acres         | Building footprint:                      | 20,500 (including storage | bays) sq. ft.  |
| Development area: |                                                                                                     | 4.6 acres       | Paved area: 98,510 (remaining impervious |                           | vious) sq. ft. |
|                   |                                                                                                     | 199,166 Sq. ft. | Development area                         | a coverage:               | 59.8 %         |