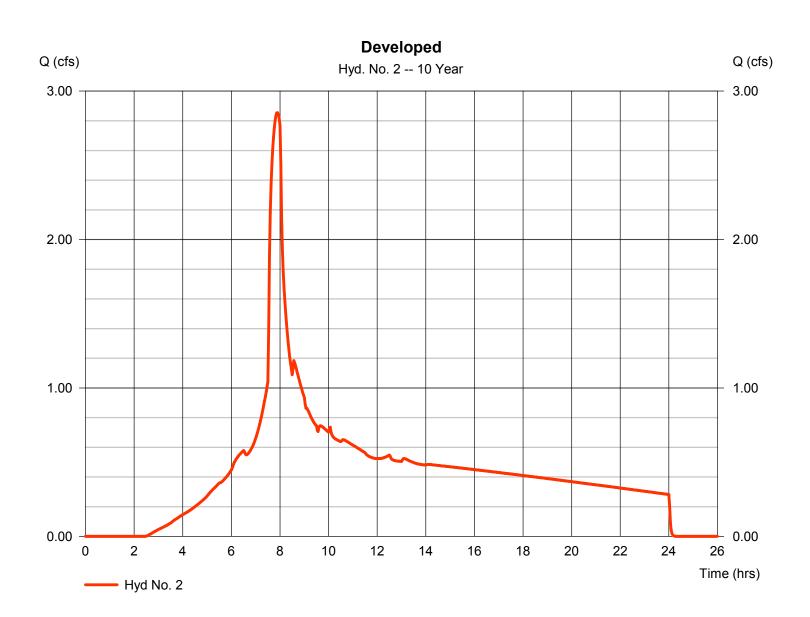

Tc) = 2.60 min = TR55 Total precip. = 2.50 inDistribution = Type IA = n/aStorm duration = 24 hrs Shape factor

<sup>\*</sup> Composite (Area/CN) =  $[(3.390 \times 98) + (1.200 \times 69)] / 4.590$ 



Hydraflow Hydrographs Extension for Autodesk® Civil 3D® 2019 by Autodesk, Inc. v2020

Monday, 04 / 1 / 2019

### Hyd. No. 2

Developed

Hydrograph type = SBUH Runoff Peak discharge = 2.855 cfsStorm frequency = 10 yrsTime to peak = 7.90 hrsTime interval = 2 min Hyd. volume = 40,008 cuftCurve number Drainage area = 4.590 ac= 90\* Basin Slope = 0.0 %Hydraulic length = 0 ftTime of conc. (Tc) = 2.60 min Tc method = TR55 Total precip. Distribution = 3.45 in= Type IA Storm duration = 24 hrs Shape factor = n/a

<sup>\*</sup> Composite (Area/CN) =  $[(3.390 \times 98) + (1.200 \times 69)] / 4.590$ 



Hydraflow Hydrographs Extension for Autodesk® Civil 3D® 2019 by Autodesk, Inc. v2020

Monday, 04 / 1 / 2019

### Hyd. No. 2

Developed

Hydrograph type = SBUH Runoff Peak discharge = 3.379 cfsStorm frequency = 25 yrsTime to peak = 7.87 hrsTime interval = 2 min Hyd. volume = 47,060 cuftCurve number Drainage area = 4.590 ac= 90\* Basin Slope = 0.0 %Hydraulic length = 0 ftTc method Time of conc. (Tc) = 2.60 min = TR55 Total precip. = 3.90 inDistribution = Type IA = n/aStorm duration Shape factor = 24 hrs

<sup>\*</sup> Composite (Area/CN) =  $[(3.390 \times 98) + (1.200 \times 69)] / 4.590$ 



Hydraflow Hydrographs Extension for Autodesk® Civil 3D® 2019 by Autodesk, Inc. v2020

Monday, 04 / 1 / 2019

### Pond No. 1 - Extended Dry Basin

#### **Pond Data**

Contours -User-defined contour ar