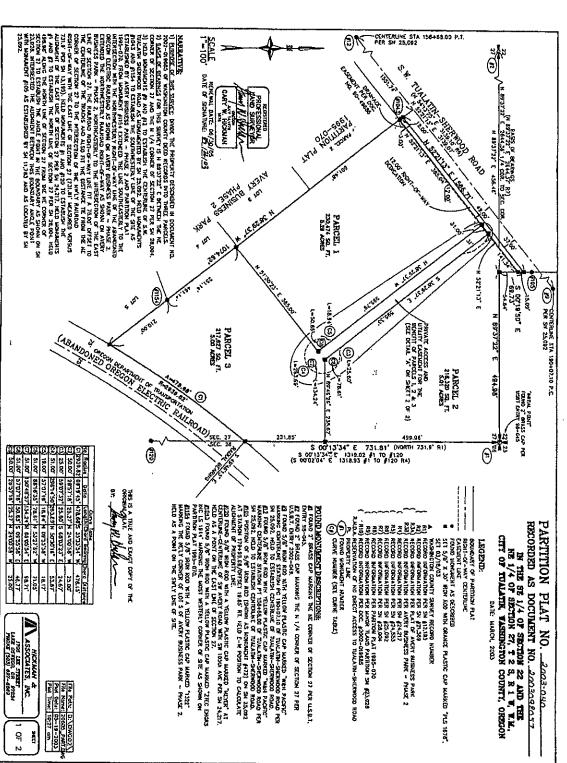

### **EXHIBIT A**

Parcels 1, 2 & 3 of Partition Plan NO. 2003-040 recorded as Document NO. 2003098057 in the City of Tualatin, Washington County, Oregon.

#### THE ROADWAY

A tract of land located within Parcels 1, 2 and 3 of Partition Plat 2003-040 of Washington County Plat Records located in the southeast quarter of Section 22 and the northeast quarter of Section 27, Township 2 South, Range 1 West, Willamette Meridian, City of Tualatin, Washington County, Oregon, being more particularly described as follows:

Beginning at the corner common to said Parcel 1, Parcel 3 and S.W. Tualatin-Sherwood Road (being 49.00 feet from centerline); thence following the northwesterly line of said Parcel 1, south 52°21'13" West a distance of 1.00 feet to the "TRUE POINT OF BEGINNING"; thence following the northwesterly lines of Parcels 1, 2 and 3, North 52°21'13" East a distance of 45.50 feet; thence following the lines of the private access and utility easement shown on said Partition Plat 2003-040, South 38°29'37" East a distance of 62.94 feet; thence following the arc of a curve turning to the right having a radius of 50.00 feet, with an arc length of 25.27 feet (chord bears South 24°00'58" East 25.00 feet); thence following the arc of a curve turning to the left having a radius of 50.00 feet, with an arc length of 50.85 feet (chord bears South 09°55'58" East 25.00 feet); thence South 38°29'37" East a distance of 424.68 feet; thence following the arc of a curve turning to the left having a radius of 25.00 feet, with an arc length of 25.80 feet (chord bears South 68°03'23" East 24.67 feet); thence following the arc of a curve turning to the right having a radius of 51.00 feet, with an arc length of 263.69 feet (chord bears South 50°30'16" West 53.87 feet); thence following the arc of a curve turning to the left having a radius of 19.00 feet, with an arc length of 18.94 feet (chord bears North 09°55'58" West 18.17 feet); thence North 38°29'37" West a distance of 537.00 feet to the "TRUE POINT OF BEGINNING"; which is the point of beginning, having an area of 27,253 square feet, 0.63 acres, more or less. REGISTERED

#### LEGAL DESCRIPTION:

A tract of land for slope easement purposes, being a portion of Parcel 2, Partition Plat 2003-040, a duly recorded subdivision in the Northeast 1/4 of Section 27, Township 2 South, Range 1 West of the Willamette Meridian, City of Tualatin, County of Washington and State of Oregon, being more particularly described as follows:

Commencing at the Southwest corner of said Parcel 2; thence along the Westerly line thereof North 38°29'37" West, 86.00 feet; thence leaving said Westerly line North 51°30'23" East, 1.00 feet to a point on the Northeasterly line of a Private Access and Utility Easement as shown on said Partition Plat, said point being the True Point of Beginning of the herein described tract of land; thence North 51°30'23" East, 85.00 feet; thence South 38°29'37" East, 48.00'; thence South 02°25'10" West, 83.19 feet to a point on the South line of said Parcel 2, said point also being on the arc of a non-tangent 51.00 foot radius curve left, a radial line bears North 80°42'24" East to said point; thence Northerly and Westerly along the arc of said curve 78.62 feet through a central angle of 88°19'33" (the long chord bears North 53°27'22" West, 71.06 feet) to the beginning of a tangent 25.00 foot radius curve to the right; thence along the arc of said curve 25.80 feet through a central angle of 59°07'32" (the long chord bears North 68°03'23" West, 24.67 feet); thence North 38°29'37" West, 20.75 feet to the True Point of Beginning.

Containing therein 5464 square feet.

#### 20' UTILITY EASEMENT

A tract of land located within Parcels 1, 2 and 3 of Partition Plat 2003-040 of Washington County Plat Records located in the southeast quarter of Section 22 and the northeast quarter of Section 27, Township 2 South, Range 1 West, Willamette Meridian, City of Tualatin, Washington County, Oregon, being more particularly described as follows:

Beginning at the most westerly corner of said Parcel 3; thence following the northwesterly line of said Parcels 1, 2 and 3, thence North 52°21'13" East a distance of 557.39 feet to a point on the northeasterly line of said Parcel 2; thence following the northeasterly line of said Parcel 2, South 00°19'50" East a distance of 25.15 feet; thence following a line lying 20.00 feet southeasterly of and parallel with the northwesterly lines of said Parcels 2 and 3, South 52°21'13" West a distance of 156.80 feet; thence following the northeasterly line of said Parcel 1, South 38°29'37" East a distance of 575.79 feet; thence following the southeasterly line of said Parcel 1, South 51°30'23" West a distance of 20.00 feet; thence following a line lying 20.00 feet southwesterly of and parallel with the northeasterly line of said Parcel 1, North 38°29'37" West a distance of 576.08 feet; thence following a line lying 20.00 feet southeasterly of and parallel with the northwesterly line of Parcel 1, South 52°21'13" West a distance of 365.04 feet; thence following the southwesterly line of said Parcel 1, North 38°29'37" West a distance of 20.00 feet to the Point of Beginning; having an area of 22,511 square feet, 0.52 acres, more or less.