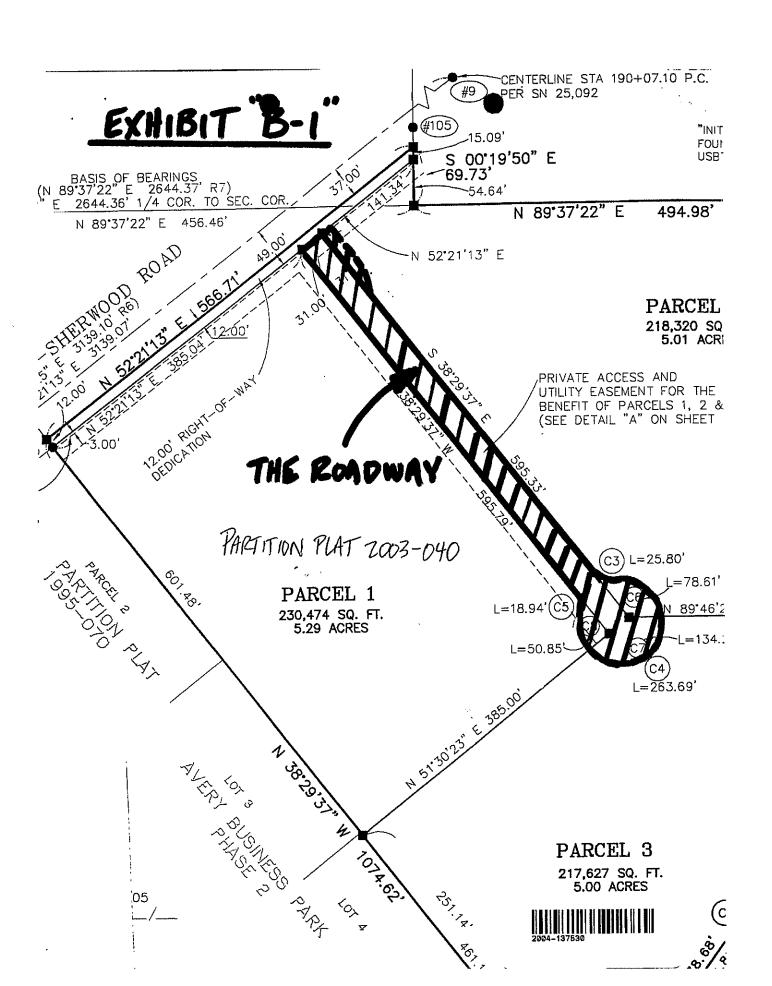

#### THE ROADWAY

A tract of land located within Parcels 1, 2 and 3 of Partition Plat 2003-040 of Washington County Plat Records located in the southeast quarter of Section 22 and the northeast quarter of Section 27, Township 2 South, Range 1 West, Willamette Meridian, City of Tualatin, Washington County, Oregon, being more particularly described as follows:

Beginning at the corner common to said Parcel 1, Parcel 3 and S.W. Tualatin-Sherwood Road (being 49.00 feet from centerline); thence following the northwesterly line of said Parcel 1, south 52°21'13" West a distance of 1.00 feet to the "TRUE POINT OF BEGINNING"; thence following the northwesterly lines of Parcels 1, 2 and 3, North 52°21'13" East a distance of 45.50 feet; thence following the lines of the private access and utility easement shown on said Partition Plat 2003-040, South 38°29'37" East a distance of 62.94 feet; thence following the arc of a curve turning to the right having a radius of 50.00 feet, with an arc length of 25.27 feet (chord bears South 24°00'58" East 25.00 feet); thence following the arc of a curve turning to the left having a radius of 50.00 feet, with an arc length of 50.85 feet (chord bears South 09°55'58" East 25.00 feet); thence South 38°29'37" East a distance of 424.68 feet; thence following the arc of a curve turning to the left having a radius of 25.00 feet, with an arc length of 25.80 feet (chord bears South 68°03'23" East 24.67 feet); thence following the arc of a curve turning to the right having a radius of 51.00 feet, with an arc length of 263.69 feet (chord bears South 50°30'16" West 53.87 feet); thence following the arc of a curve turning to the left having a radius of 19.00 feet, with an arc length of 18.94 feet (chord bears North 09°55'58" West 18.17 feet); thence North 38°29'37" West a distance of 537.00 feet to the "TRUE POINT OF BEGINNING"; which is the point of beginning, having an area of 27,253 square feet, 0.63 acres, more or less. REGISTERED