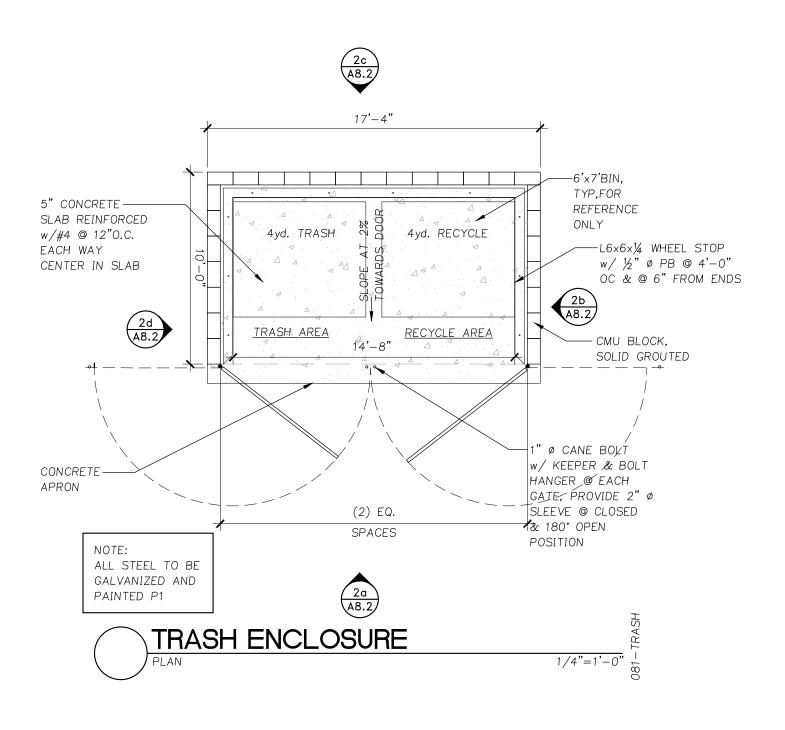

Trash and recycling facility

| Minimum standard method: | 36 square feet |             |
|--------------------------|----------------|-------------|
| Other method:            |                | square feet |