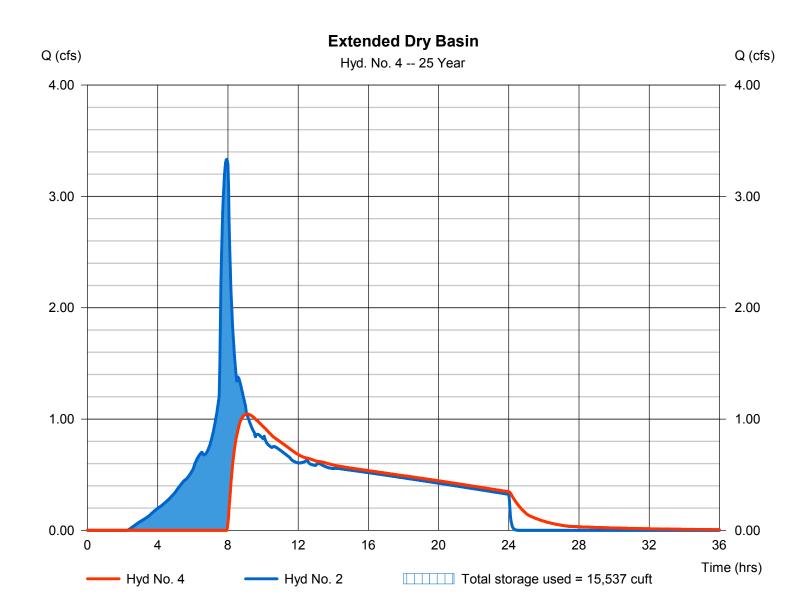

No. 4

**Extended Dry Basin** 

Hydrograph type = Reservoir Peak discharge = 0.707 cfsStorm frequency = 10 yrsTime to peak  $= 10.10 \, hrs$ Time interval = 2 min Hyd. volume = 28,502 cuft Inflow hyd. No. = 2 - Developed Max. Elevation = 172.70 ftReservoir name = Extended Dry Basin Max. Storage = 14,640 cuft

Storage Indication method used.



Hydraflow Hydrographs Extension for Autodesk® Civil 3D® 2019 by Autodesk, Inc. v2020

Monday, 04 / 1 / 2019

### Hyd. No. 4

**Extended Dry Basin** 

Hydrograph type Peak discharge = 1.046 cfs= Reservoir Storm frequency = 25 yrsTime to peak = 9.07 hrsTime interval = 2 min Hyd. volume = 35,554 cuft Inflow hyd. No. Max. Elevation = 2 - Developed = 172.84 ft= Extended Dry Basin Reservoir name Max. Storage = 15,537 cuft

Storage Indication method used.