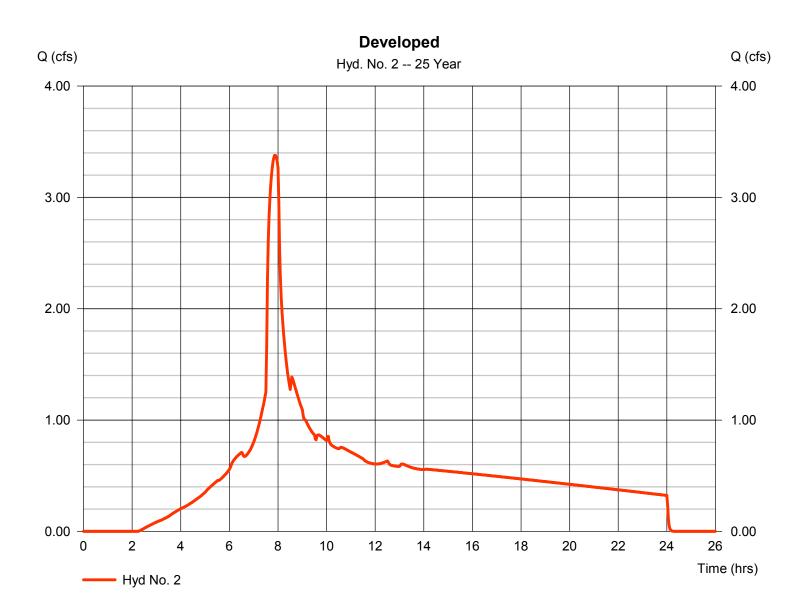

min Tc method = TR55 Total precip. Distribution = 3.45 in= Type IA Storm duration = 24 hrs Shape factor = n/a

<sup>\*</sup> Composite (Area/CN) =  $[(3.390 \times 98) + (1.200 \times 69)] / 4.590$ 



Hydraflow Hydrographs Extension for Autodesk® Civil 3D® 2019 by Autodesk, Inc. v2020

Monday, 04 / 1 / 2019

### Hyd. No. 2

Developed

Hydrograph type = SBUH Runoff Peak discharge = 3.379 cfsStorm frequency = 25 yrsTime to peak = 7.87 hrsTime interval = 2 min Hyd. volume = 47,060 cuftCurve number Drainage area = 4.590 ac= 90\* Basin Slope = 0.0 %Hydraulic length = 0 ftTc method Time of conc. (Tc) = 2.60 min = TR55 Total precip. = 3.90 inDistribution = Type IA = n/aStorm duration Shape factor = 24 hrs

<sup>\*</sup> Composite (Area/CN) =  $[(3.390 \times 98) + (1.200 \times 69)] / 4.590$ 



Hydraflow Hydrographs Extension for Autodesk® Civil 3D® 2019 by Autodesk, Inc. v2020

Monday, 04 / 1 / 2019

### Pond No. 1 - Extended Dry Basin

#### **Pond Data**

Contours -User-defined contour areas. Conic method used for volume calculation. Begining Elevation = 169.60 ft

#### Stage / Storage Table

| Stage (ft) | Elevation (ft) | Contour area (sqft) | Incr. Storage (cuft) | Total storage (cuft) |
|------------|----------------|---------------------|----------------------|----------------------|
| 0.00       | 169.60         | 00                  | 0                    | 0                    |
| 0.28       | 170.00         | 3,926               | 366                  | 366                  |
| 1.28       | 171.00         | 4,965               | 4,435                | 4,801