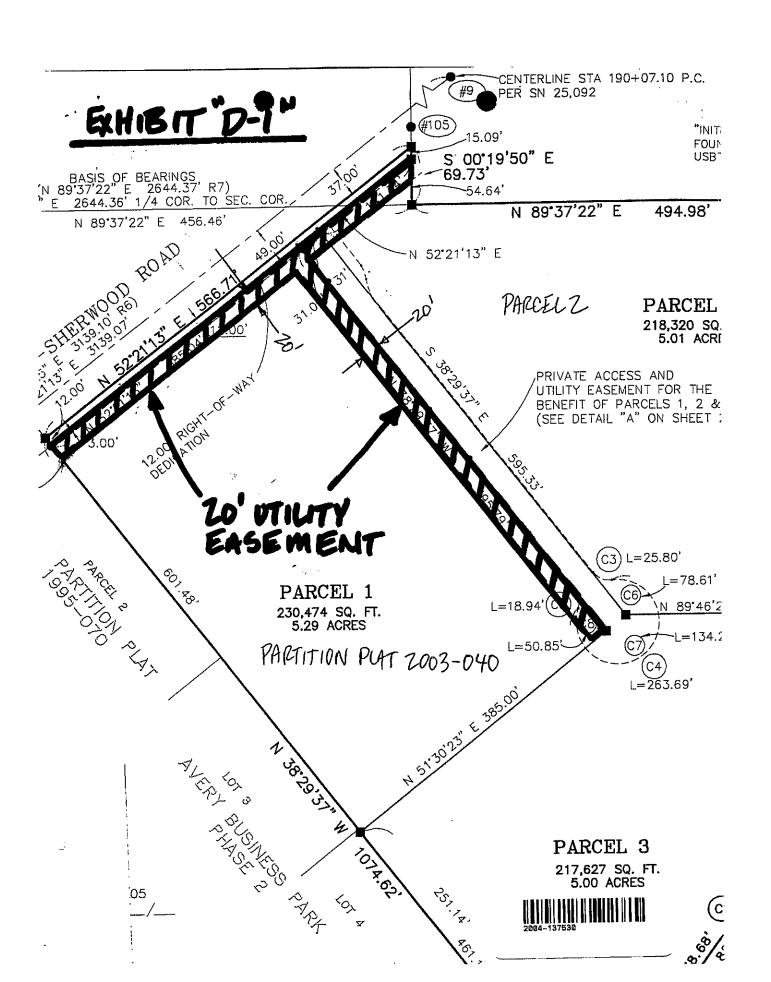

### **EXHIBIT A**

Parcels 1, 2 & 3 of Partition Plan NO. 2003-040 recorded as Document NO. 2003098057 in the City of Tualatin, Washington County, Oregon.

#### THE ROADWAY

A tract of land located within Parcels 1, 2 and 3 of Partition Plat 2003-040 of Washington County Plat Records located in the southeast quarter of Section 22 and the northeast quarter of Section 27, Township 2 South, Range 1 West, Willamette Meridian, City of Tualatin, Washington County, Oregon, being more particularly described as follows:

Beginning at the corner common to said Parcel 1, Parcel 3 and S.W. Tualatin-Sherwood Road (being 49.00 feet from centerline); thence following the northwesterly line of said Parcel 1, south 52°21'13" West a distance of 1.00 feet to the "TRUE POINT OF BEGINNING"; thence following the northwesterly lines of Parcels 1, 2 and 3, North 52°21'13" East a distance of 45.50 feet; thence following the lines of the private access and utility easement shown on said Partition Plat 2003-040, South 38°29'37" East a distance of 62.94 feet; thence following the arc of a curve turning to the right having a radius of 50.00 feet, with an arc length of 25.27 feet (chord bears South 24°00'58" East 25.00 feet); thence following the arc of a curve turning to the left having a radius of 50.00 feet, with an arc length of 50.85 feet (chord bears South 09°55'58" East 25.00 feet); thence South 38°29'37" East a distance of 424.68 feet; thence following the arc of a curve turning to the left having a radius of 25.00 feet, with an arc length of 25.80 feet (chord bears South 68°03'23" East 24.67 feet); thence following the arc of a curve turning to the right having a radius of 51.00 feet, with an arc length of 263.69 feet (chord bears South 50°30'16" West 53.87 feet); thence following the arc of a curve turning to the left having a radius of 19.00 feet, with an arc length of 18.94 feet (chord bears North 09°55'58" West 18.17 feet); thence North 38°29'37" West a distance of 537.00 feet to the "TRUE POINT OF BEGINNING"; which is the point of beginning, having an area of 27,253 square feet, 0.63 acres, more or less. REGISTERED

#### EXHIBIT "D"

#### 20' UTILITY EASEMENT

A tract of land located within Parcels 1, 2 and 3 of Partition Plat 2003-040 of Washington County Plat Records located in the southeast quarter of Section 22 and the northeast quarter of Section 27, Township 2 South, Range 1 West, Willamette Meridian, City of Tualatin, Washington County, Oregon, being more particularly described as follows:

Beginning at the most westerly corner of said Parcel 3; thence following the northwesterly line of said Parcels 1, 2 and 3, thence North 52°21'13" East a distance of 557.39 feet to a point on the northeasterly line of said Parcel 2; thence following the northeasterly line of said Parcel 2, South 00°19'50" East a distance of 25.15 feet; thence following a line lying 20.00 feet southeasterly of and parallel with the northwesterly lines of said Parcels 2 and 3, South 52°21'13" West a distance of 156.80 feet; thence following the northeasterly line of said Parcel 1, South 38°29'37" East a distance of 575.79 feet; thence following the southeasterly line of said Parcel 1, South 51°30'23" West a distance of 20.00 feet; thence following a line lying 20.00 feet southwesterly of and parallel with the northeasterly line of said Parcel 1, North 38°29'37" West a distance of 576.08 feet; thence following a line lying 20.00 feet southeasterly of and parallel with the northwesterly line of Parcel 1, South 52°21'13" West a distance of 365.04 feet; thence following the southwesterly line of said Parcel 1, North 38°29'37" West a distance of 20.00 feet to the Point of Beginning; having an area of 22,511 square feet, 0.52 acres, more or less.