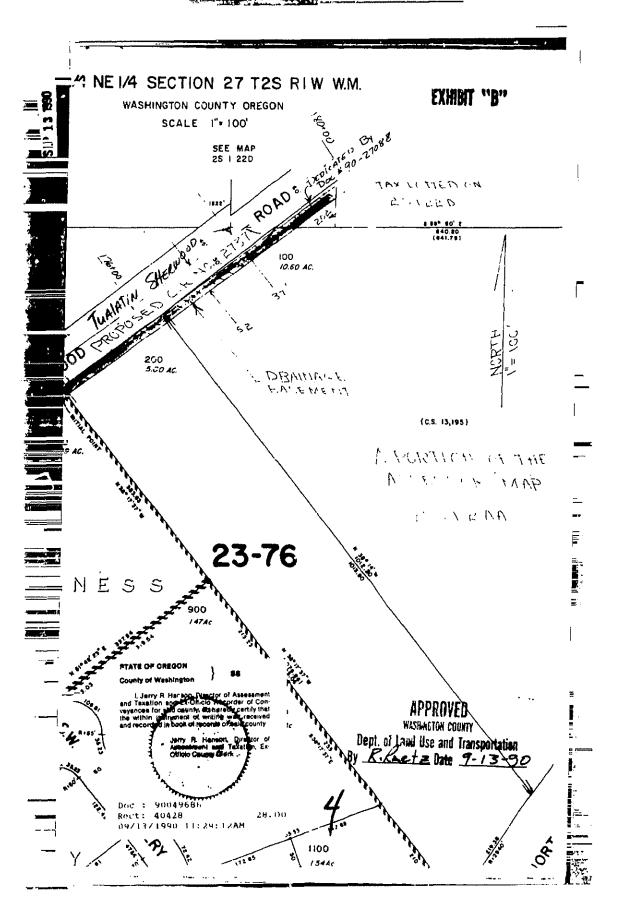

#### DRAINAGE EASEMENT

KNOW ALL MEN BY THESE PRESENTS, that OREGON CULVERT CO., INC., an Oregon corporation hereinafter called the grantor, being lawfully seized in fee simple of the following described premises, does hereby grant to Washington County, a political subdivision of the State of Oregon, hereinafter called Grantee and unto Grantee's successors and assigns, for the use of the public a perpetual right-of-way easement for drainage purposes, through, under and along that certain real property situated in the County of Hashington and State of Oregon, shown on the attached Exhibit "B" and being more particularly described as follows; to-wit:

#### DRAINAGE EASEMENT

That portion of that tract of land situated in the northeast one-quarter of Section 27 and the noutheast one-quarter of Section 22, Township 2 South, Range 1 West of the Willamette Meridian, Washington County, Oregon, described in deeds to Oregon Culvert Co., Inc., an Oregon Corporation, recorded in Book 566, at Page 304, Document No. 83-017873, and in Book 748, at Page 846, in the Washington County Book of Records, lying within a strip of land variable in width on the southerly side of the centerline of Proposed County Road No. 2737 as filed under Survey No. 23608 in the Washington County Surveyor's Office, said centerline is more particularly described as follows:

Beginning at a point at a point of tangency at Station 158+68.00 of Proposed County Road No. 2737 which bears South 63'14'24" West, 2500.74 feet from the Southeast corner of Section 22 in Township 2 South, Range 1 West of the Willamette Meridian, Washington County, Oregon; thence along the centerline of Proposed County Road No. 2737 and from said Station 158+68.00, North 54'13'25" East, 3,139.10 feet to a point of curvature at Station 190+07.10; thence along the arc of a 1,700.00 foot radius curve to the right, through a central angle of 32'26'33", an arc distance of 962.58 feet (the chord of which bears North 70'26'42" East, 949.78 feet) to a point of tangency at Station 199+09.68"; thence North 86'39'58" East, 328.52 feet to a point of curvature at Station 202+98.20; thence along the arc of a 4,000.00 foot radius curve to the left, through a central angle of 20'05'47", an arc distance of 1,402.99 feet (the chord of which bears North 76'37'04" East, 1,395.81 feet) to a point of tangency at Station 217+01.19; thence North 66'34'11" East, 1,463.75 feet to a point of curvature at Station 231+64.94; thence along the arc of a 1,146.92 foot radius curve to the right, through a central angle of 24'48'18", an arc distance of 496.10 feet (the chord of which bears North 78'58'20" East, 492.24 feet) to a point of tangency at Station 235+61.04; thence South 88'37'31" East, 681.28 feet to the Point of Termination of (Proposed County Road No. 2737 at Station 243+42.32, said point also being Station 68+71.84 as defined by Survey No. 19339 recorded in Washington County Survey Records, said point also being South 04'56'50" East, 501.16 feet from the one-quarter corner common to Sections 23 and 24, in Township 2 South, Range 1 West of the Willamette Meridian, Washington County, Oregon.

ير

Manager Control of the Section of the Control of th

The width of said strip of land, with reference to the above described centerline, is as follows:

Station

to Station

Width Southerly of Centerline

174+00

180+50

52.00 feat

EXCEPTING THEREFROM that portion thereof lying within the right-of-way of County Road No. 492 (Tualatin-Sherwood Road). ALSO EXCEPTING THEREFROM that portion dedicated to the use of the public by Dadication Deed recorded at Document No. 90-27088, in the Washington County Book of Records.

The parcel of land to which this description applies, contains 0.19 Acres, more or less.

Bearings based on Oregon Coordinate System, North Zone, NAD 1983.

CULVERT2/WP DR:hs 8/10/90

The state of the s

\_\_\_: