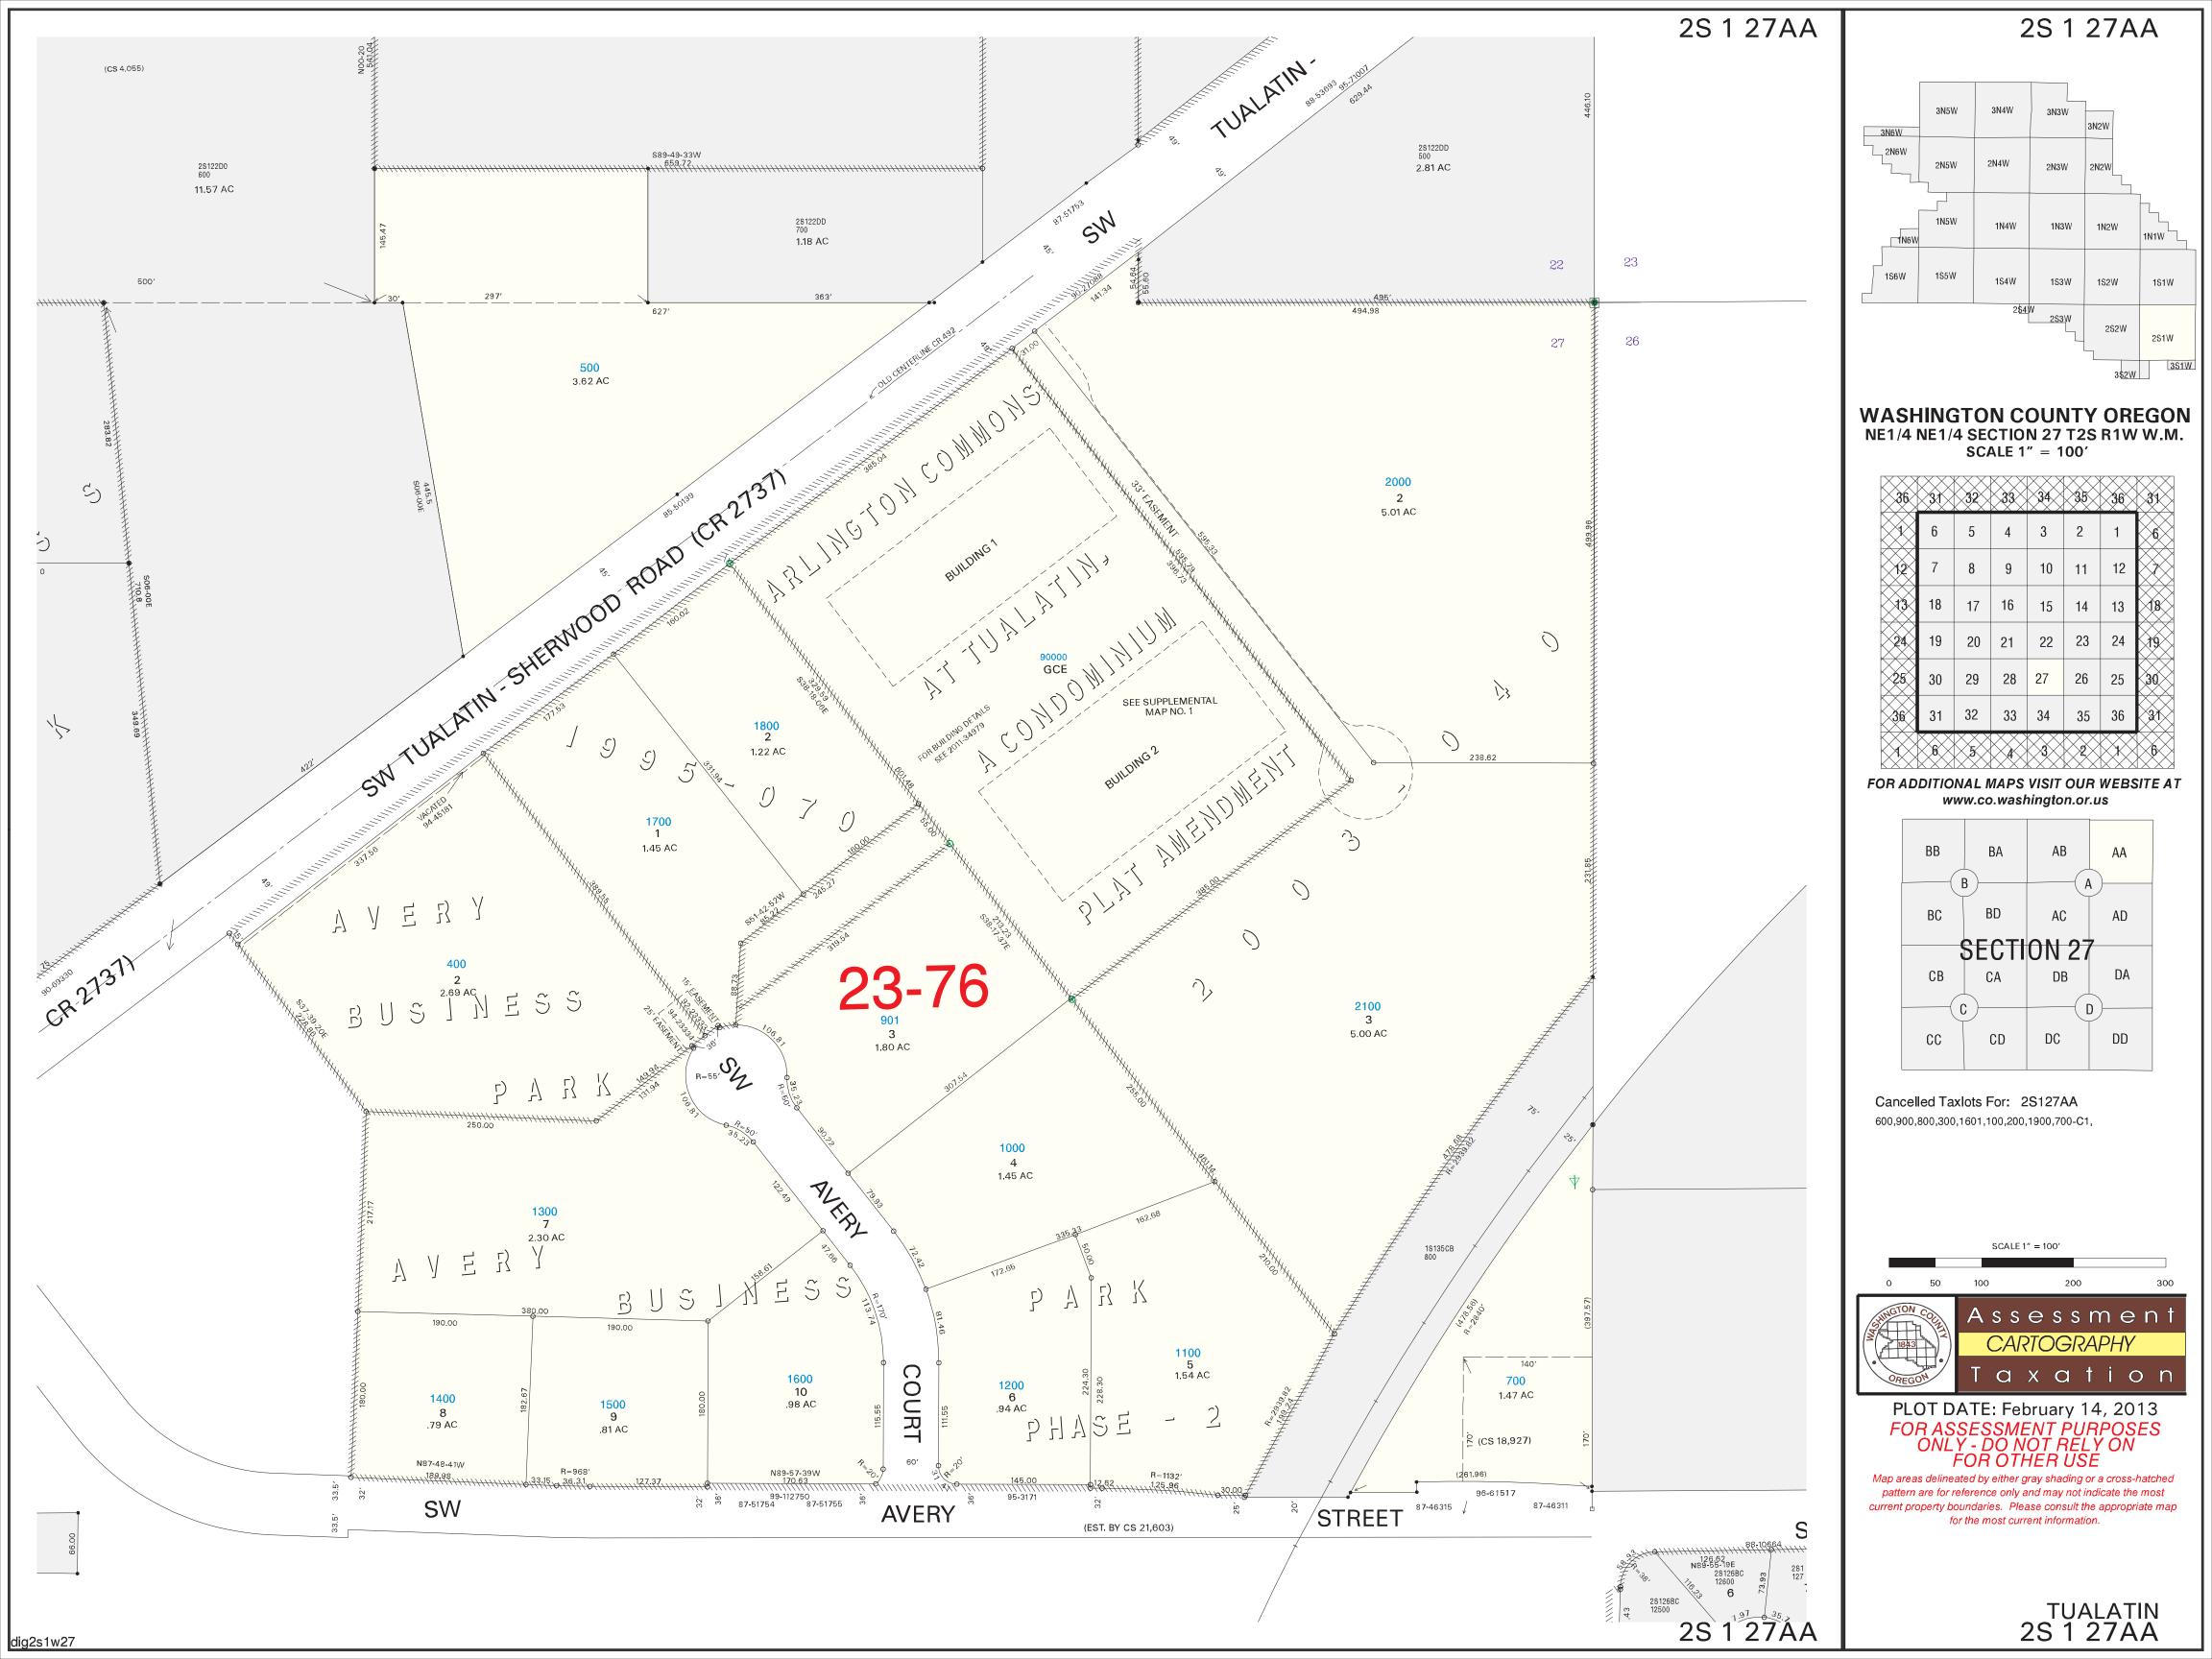

#### PARCEL I:

PARCEL 3, PARTITION PLAT NO. 2003-040, IN THE CITY OF TUALATIN, COUNTY OF WASHINGTON AND STATE OF OREGON.

#### PARCEL II:

AN EASEMENT FOR PRIVATE ACCESS AND UTILITY AS SET FORTH ON PARTITION PLAT NO. 2003-040, IN THE CITY OF TUALATIN, COUNTY OF WASHINGTON AND STATE OF OREGON.

### **EXHIBIT A**

Parcels 1, 2 & 3 of Partition Plan NO. 2003-040 recorded as Document NO. 2003098057 in the City of Tualatin, Washington County, Oregon.