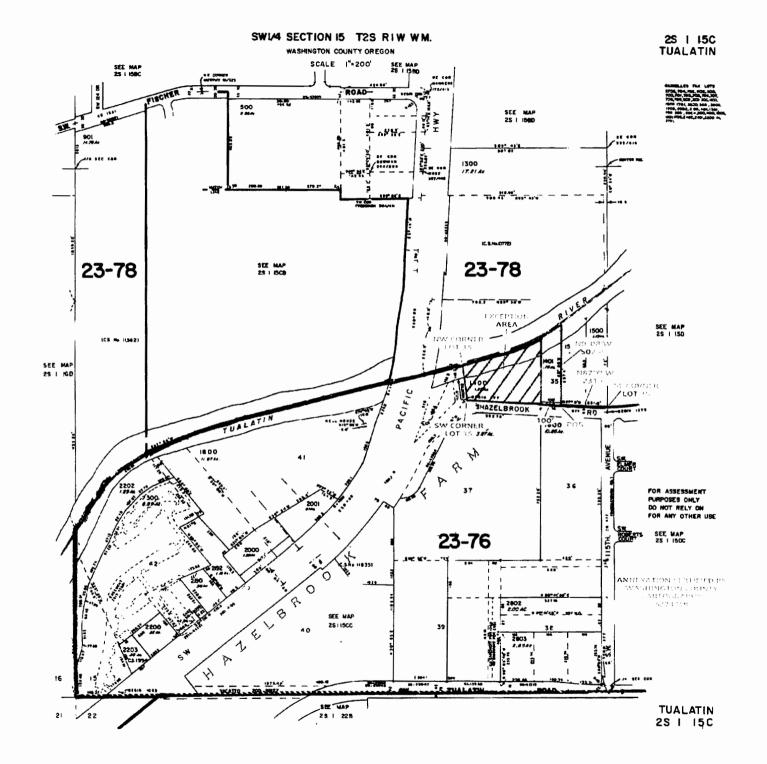

#### C. Site Description

The subject property is a 0 77-acre site located on the north side of SW Hazelbrook Road, south of the Tualatin River. It is currently within unincorporated Washington County, within the City of Tualatin Urban Planning Area. As shown on Exhibit B, the property has received the land use designation of Low-Density Residential (RL) in the Community Plan Map that is part of Tualatin's Comprehensive Plan; this RL zoning would be in effect upon annexation. The existing City of Tualatin boundary runs directly to the west of the property, and south within the SW Hazelbrook Road right-of-way.

#### Finding.

As shown on the Community Plan Map 9-1 (Exhibit B), the subject property is not within a city and is contiquous to the City of Tualatin This standard is met

Exhibit 3 to
ANN18-0001 Ord. No. 1416-19
Annexation Analysis and Findings Page 6 of 6