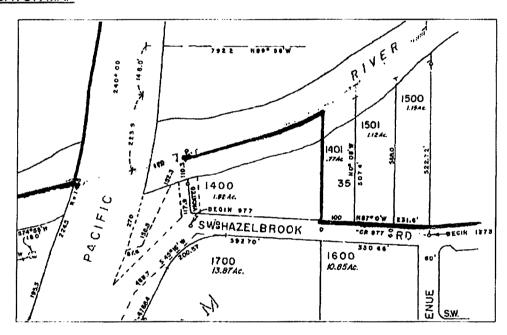

#### PROPERTY DESCRIPTION / LOCATOR MAP

Washington County

Tax Account Number Map 2S 1 15C, Tax lot 1401

Acreage 077

Street Address, 11605 SW Hazelbrook Road, Tualatin

#### **LOCATOR MAP**

#### PROPERTY LEGAL DESCRIPTION

That part of Lot 35, HAZELBROOK FARM, in the County of Washington and State of Oregon, described as follows

The East 100 feet of the following described property:

Beginning at an iron pipe on the South line of said Lot, North 87°0′ West along said South line, 231 6 feet from the Southeast corner thereof, thence North 0°08′ West 507 4 feet to the Northerly line of said Lot; thence Westerly along said Northerly line, to the Northwest corner thereof, thence South along the West line thereof, to the Southwest corner thereof; thence Easterly along the South line thereof to the place of beginning

Excepting therefrom any portion thereof lying with the boundaries of public roads.

Exhibit 2 to Ord No 1416-19

7