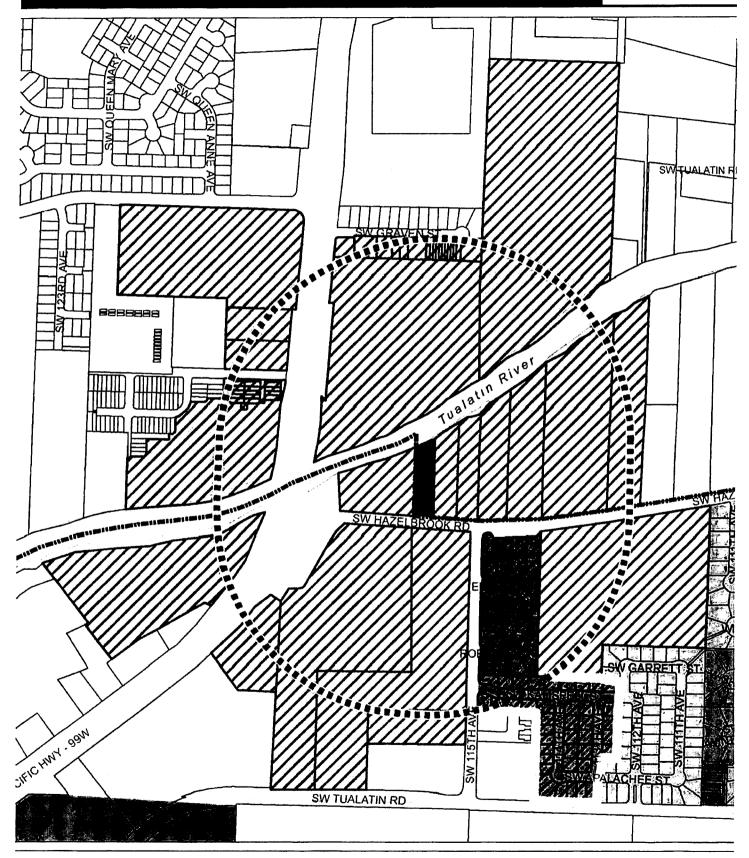

#### PROPERTY DESCRIPTION / LOCATOR MAP

Washington County

Tax Account Number Map 2S 1 15C, Tax lot 1401

Acreage 077

Street Address, 11605 SW Hazelbrook Road, Tualatin

#### **LOCATOR MAP**

#### PROPERTY LEGAL DESCRIPTION

That part of Lot 35, HAZELBROOK FARM, in the County of Washington and State of Oregon, described as follows

The East 100 feet of the following described property:

Beginning at an iron pipe on the South line of said Lot, North 87°0′ West along said South line, 231 6 feet from the Southeast corner thereof, thence North 0°08′ West 507 4 feet to the Northerly line of said Lot; thence Westerly along said Northerly line, to the Northwest corner thereof, thence South along the West line thereof, to the Southwest corner thereof; thence Easterly along the South line thereof to the place of beginning

Excepting therefrom any portion thereof lying with the boundaries of public roads.

Exhibit 2 to Ord No 1416-19

7