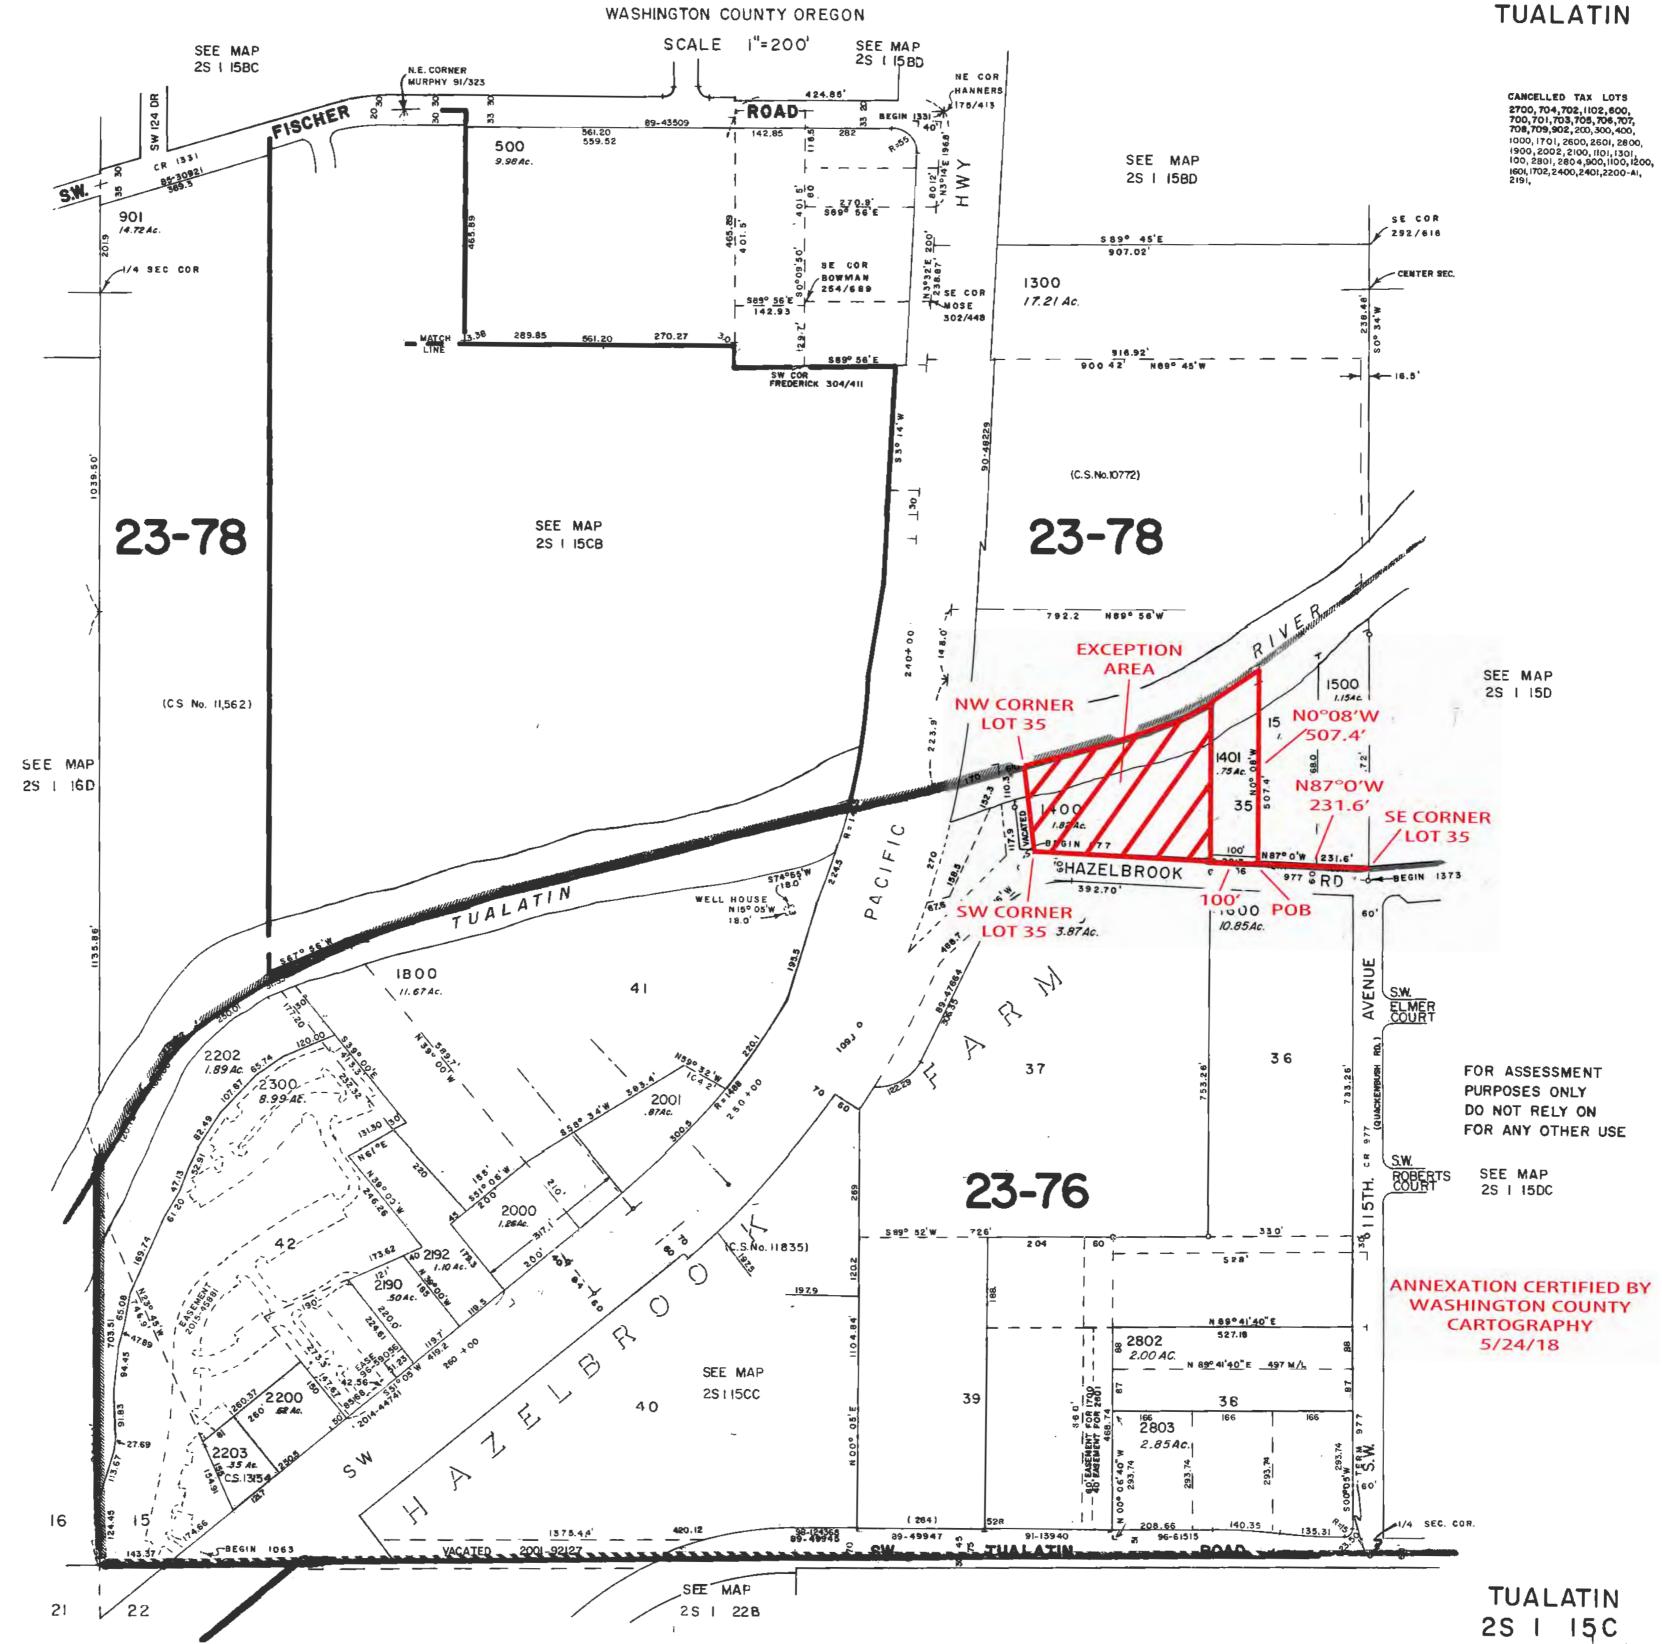

#### PROPERTY LEGAL DESCRIPTION

That part of Lot 35, HAZELBROOK FARM, in the County of Washington and State of Oregon, described as follows

The East 100 feet of the following described property:

Beginning at an iron pipe on the South line of said Lot, North 87°0′ West along said South line, 231 6 feet from the Southeast corner thereof, thence North 0°08′ West 507 4 feet to the Northerly line of said Lot; thence Westerly along said Northerly line, to the Northwest corner thereof, thence South along the West line thereof, to the Southwest corner thereof; thence Easterly along the South line thereof to the place of beginning

Excepting therefrom any portion thereof lying with the boundaries of public roads.

Exhibit 2 to Ord No 1416-19

7

The annexation would include approximately 10 feet of the SW Hazelbrook Road right-of-way, following the original property line of Lot 35 and the existing City of Tualatin boundary. The northern extent of the annexation will extend to the centerline of the Tualatin River, also following the original legal description of Lot 35.

#### C. Site Description

The subject property is a 0 77-acre site located on the north side of SW Hazelbrook Road, south of the Tualatin River. It is currently within unincorporated Washington County, within the City of Tualatin Urban Planning Area. As shown on Exhibit B, the property has received the land use designation of Low-Density Residential (RL) in the Community Plan Map that is part of Tualatin's Comprehensive Plan; this RL zoning would be in effect upon annexation. The existing City of Tualatin boundary runs directly to the west of the property, and south within the SW Hazelbrook Road right-of-way.