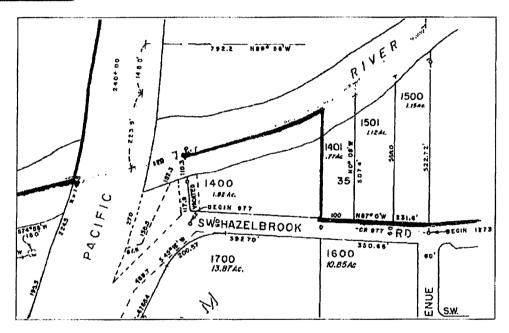

#### PROPERTY DESCRIPTION / LOCATOR MAP

Washington County

Tax Account Number: Map 2S 1 15C, Tax lot 1401

Acreage: 0.77

Street Address 11605 SW Hazelbrook Road, Tualatin

#### **LOCATOR MAP**

#### PROPERTY LEGAL DESCRIPTION

That part of Lot 35, HAZELBROOK FARM, in the County of Washington and State of Oregon, described as follows:

The East 100 feet of the following described property.

Beginning at an Iron pipe on the South line of said Lot, North 87°0' West along said South line, 231 6 feet from the Southeast corner thereof, thence North 0°08' West 507 4 feet to the Northerly line of said Lot; thence Westerly along said Northerly line, to the Northwest corner thereof; thence South along the West line thereof, to the Southwest corner thereof; thence Easterly along the South line thereof to the place of beginning

Excepting therefrom any portion thereof lying with the boundaries of public roads.