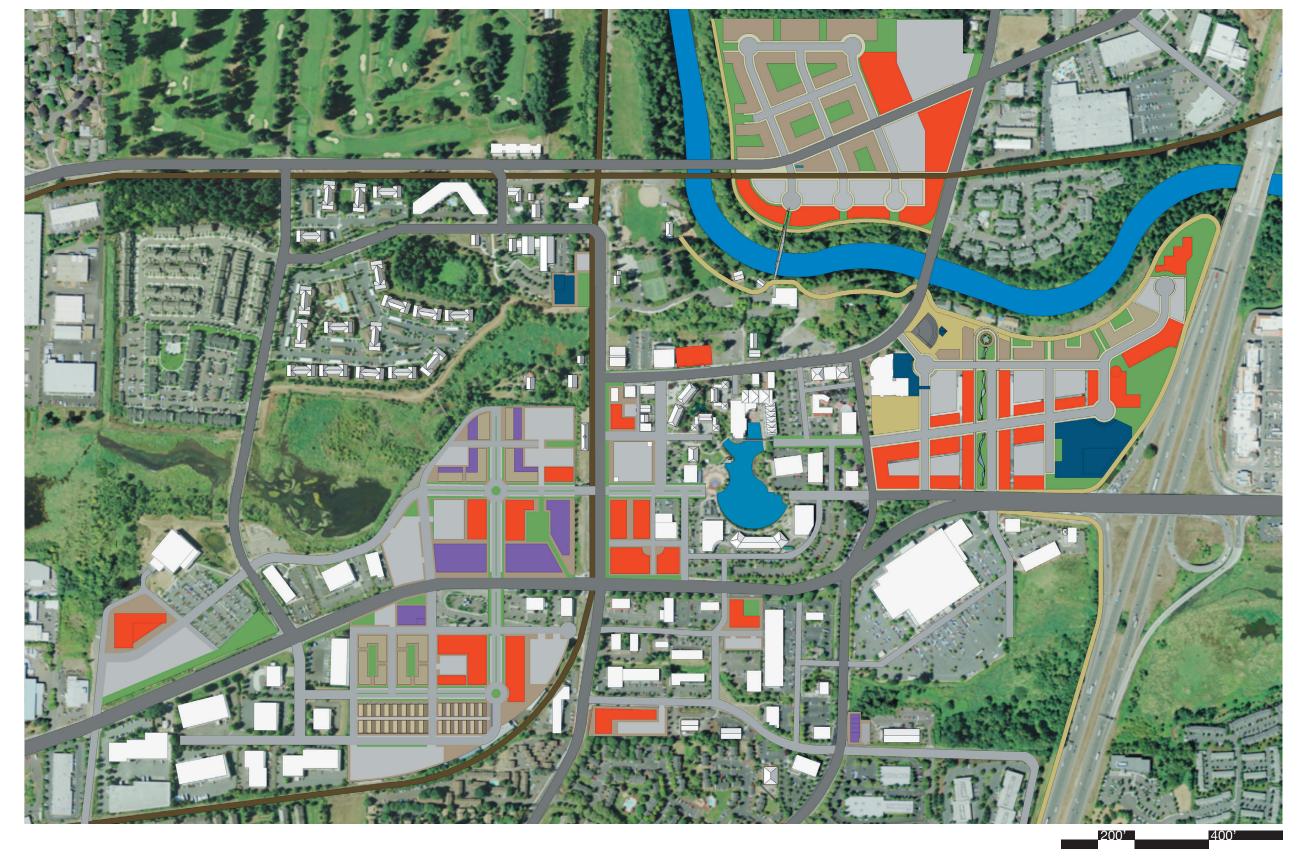

fifty year vision

THE CITY OF TUALATIN; LOCAL ASPIRATIONS GROWING AN URBAN TOWN CENTER

Key

circulation systems

THE CITY OF TUALATIN: LOCAL ASPIRATIONS GROWING AN URBAN TOWN CENTER

Key

overview one; uses

THE CITY OF TUALATIN; LOCAL ASPIRATIONS GROWING AN URBAN TOWN CENTER