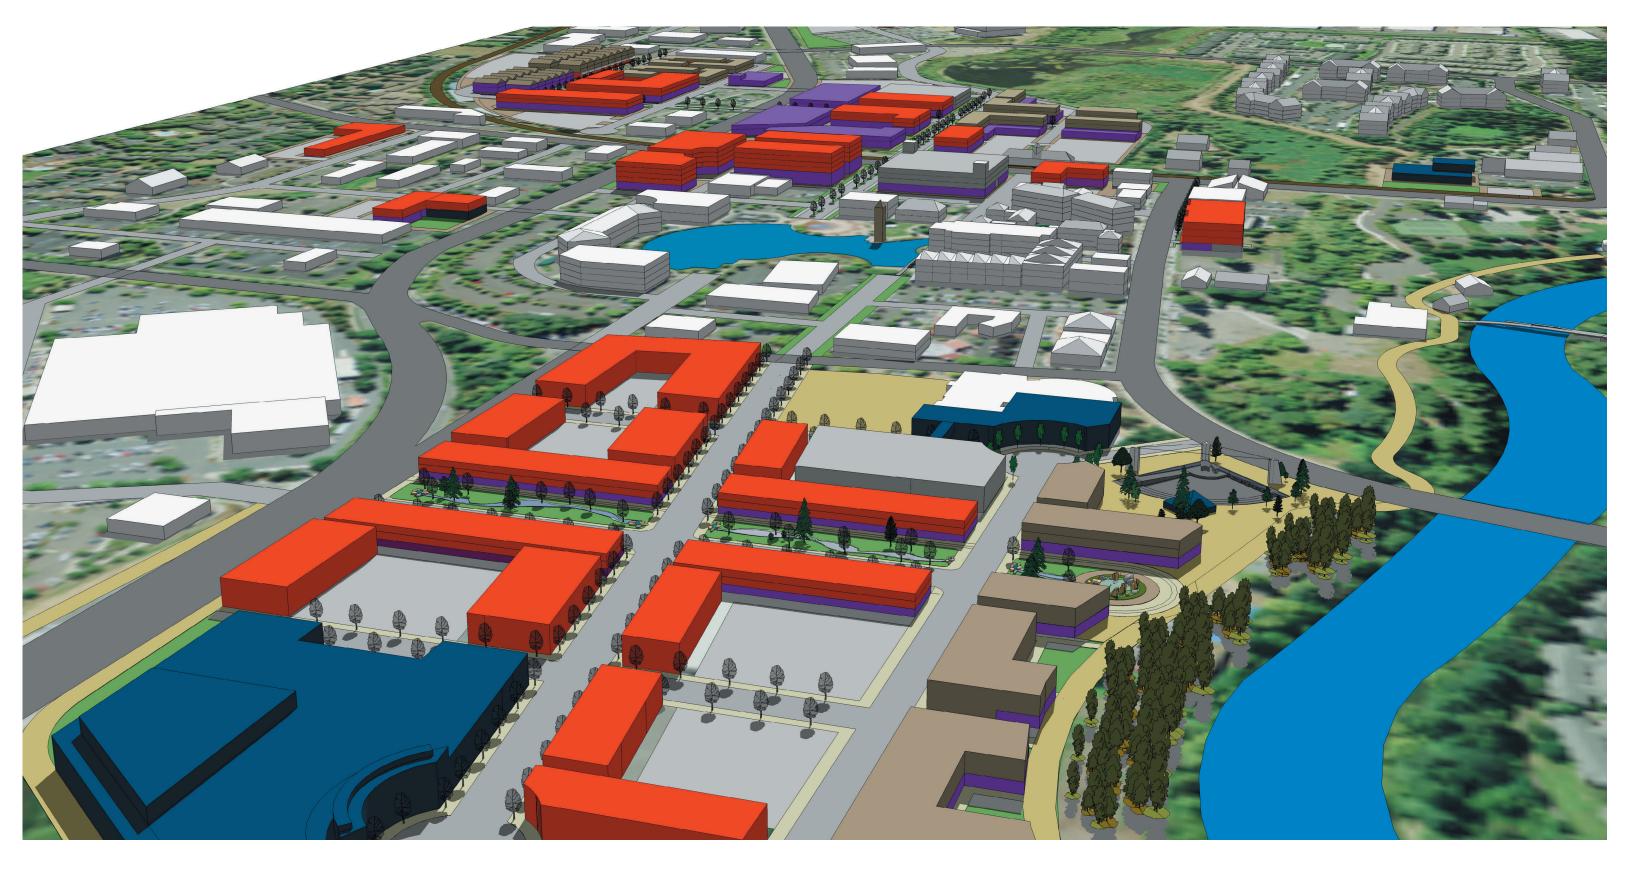

fifty year vision

THE CITY OF TUALATIN; LOCAL ASPIRATIONS GROWING AN URBAN TOWN CENTER

Key

circulation systems

THE CITY OF TUALATIN: LOCAL ASPIRATIONS GROWING AN URBAN TOWN CENTER

Key

overview one; uses

THE CITY OF TUALATIN; LOCAL ASPIRATIONS GROWING AN URBAN TOWN CENTER

## Key

Retail

Structure/Surface Parking

Housing

Office

Civic/Entertainment

Existing Buildings

Plaza/Path