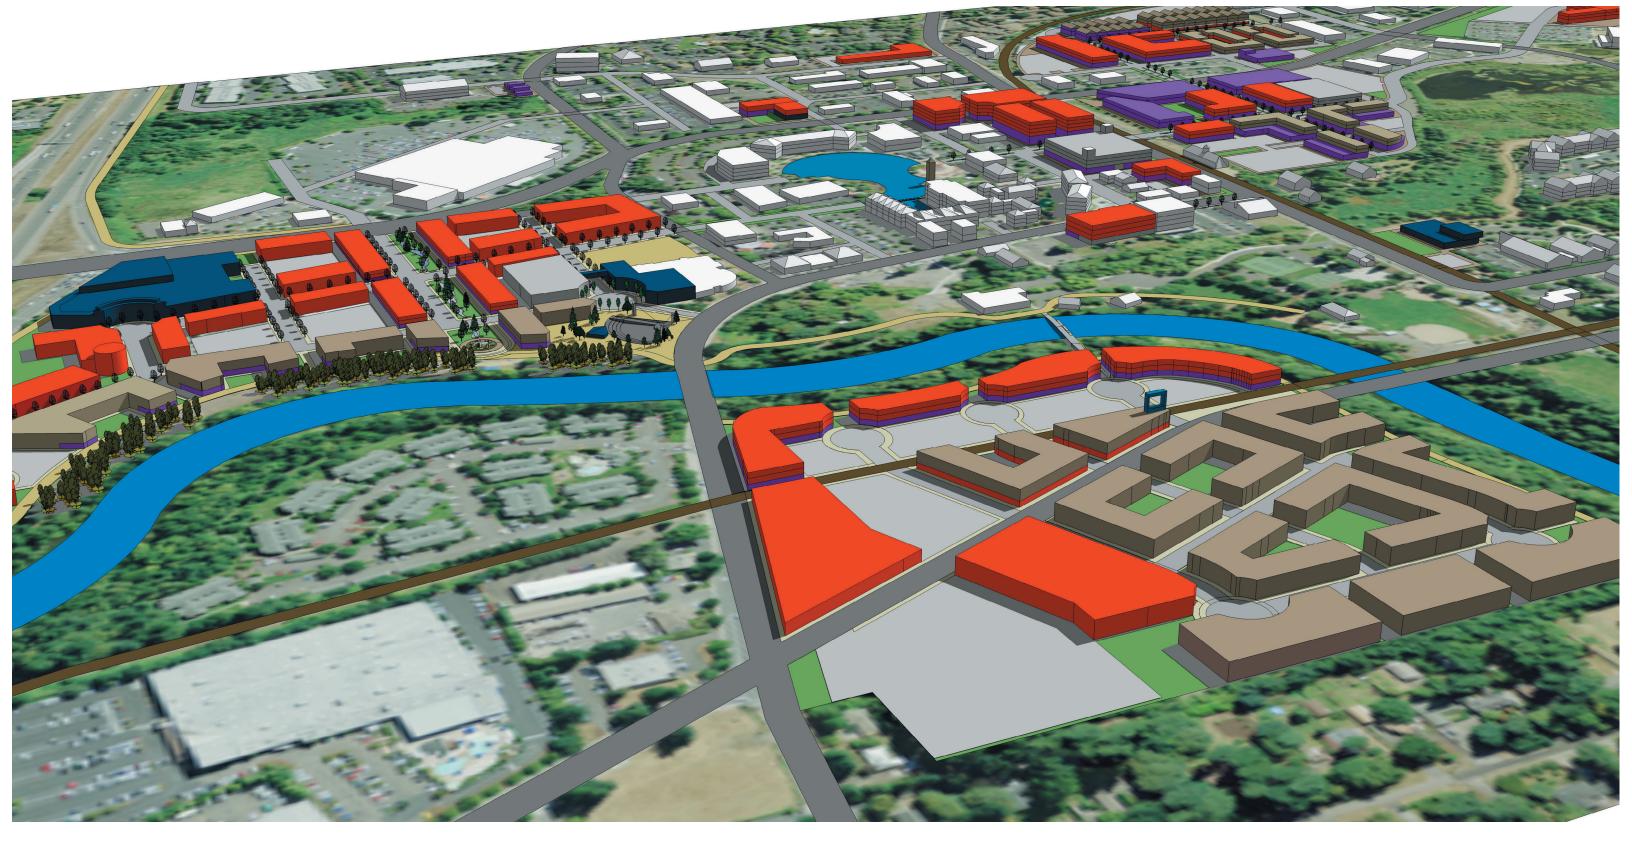

overview two: uses

THE CITY OF TUALATIN: LOCAL ASPIRATIONS GROWING AN URBAN TOWN CENTER

STASTNYBRUN ARCHITECTS
January 2010

## Key

Retail

Structure/Surface Parking

Housing

Office

Civic/Entertainment

Existing Buildings

Plaza/Path