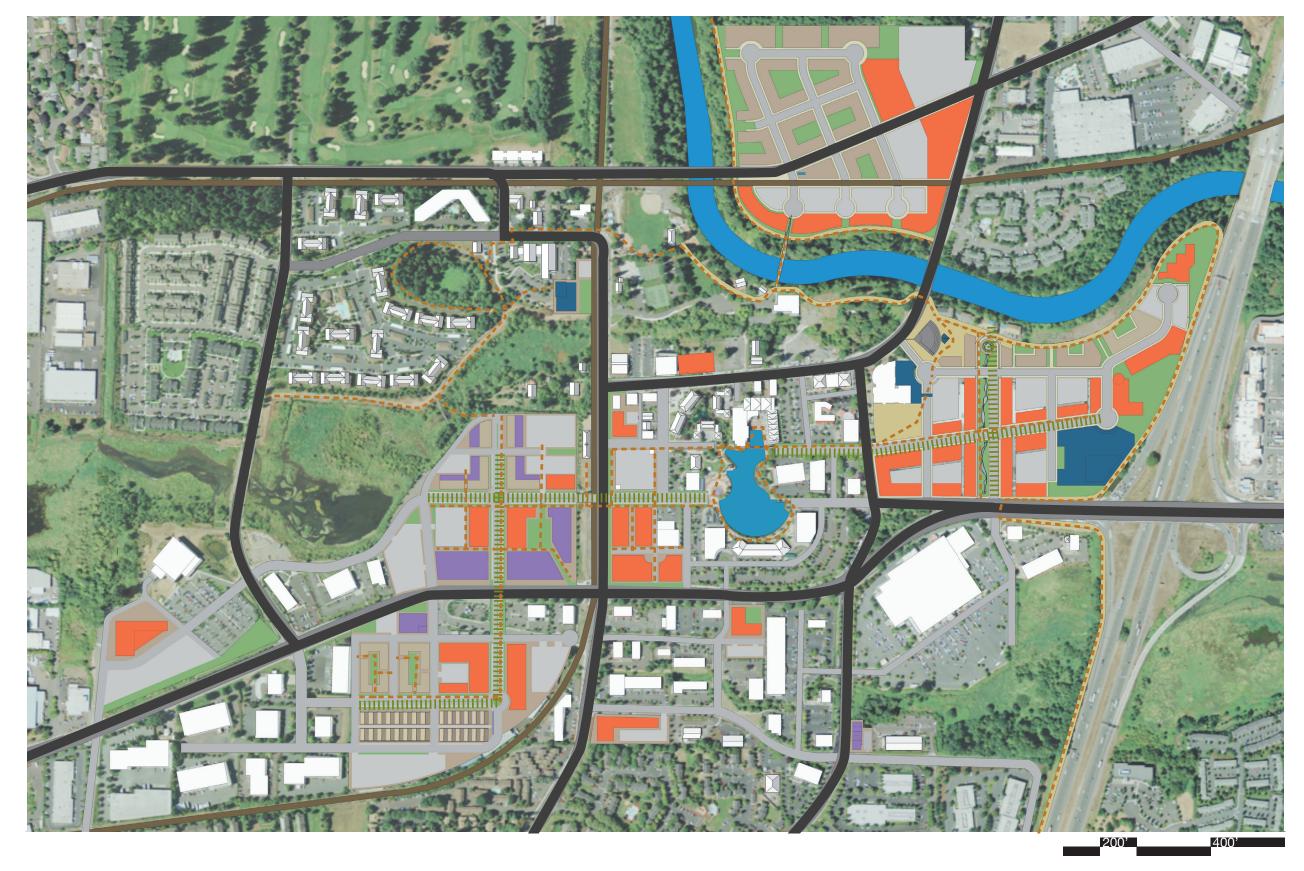

fifty year vision

THE CITY OF TUALATIN; LOCAL ASPIRATIONS GROWING AN URBAN TOWN CENTER

Key

circulation systems

THE CITY OF TUALATIN: LOCAL ASPIRATIONS GROWING AN URBAN TOWN CENTER

Key

overview one; uses

THE CITY OF TUALATIN; LOCAL ASPIRATIONS GROWING AN URBAN TOWN CENTER