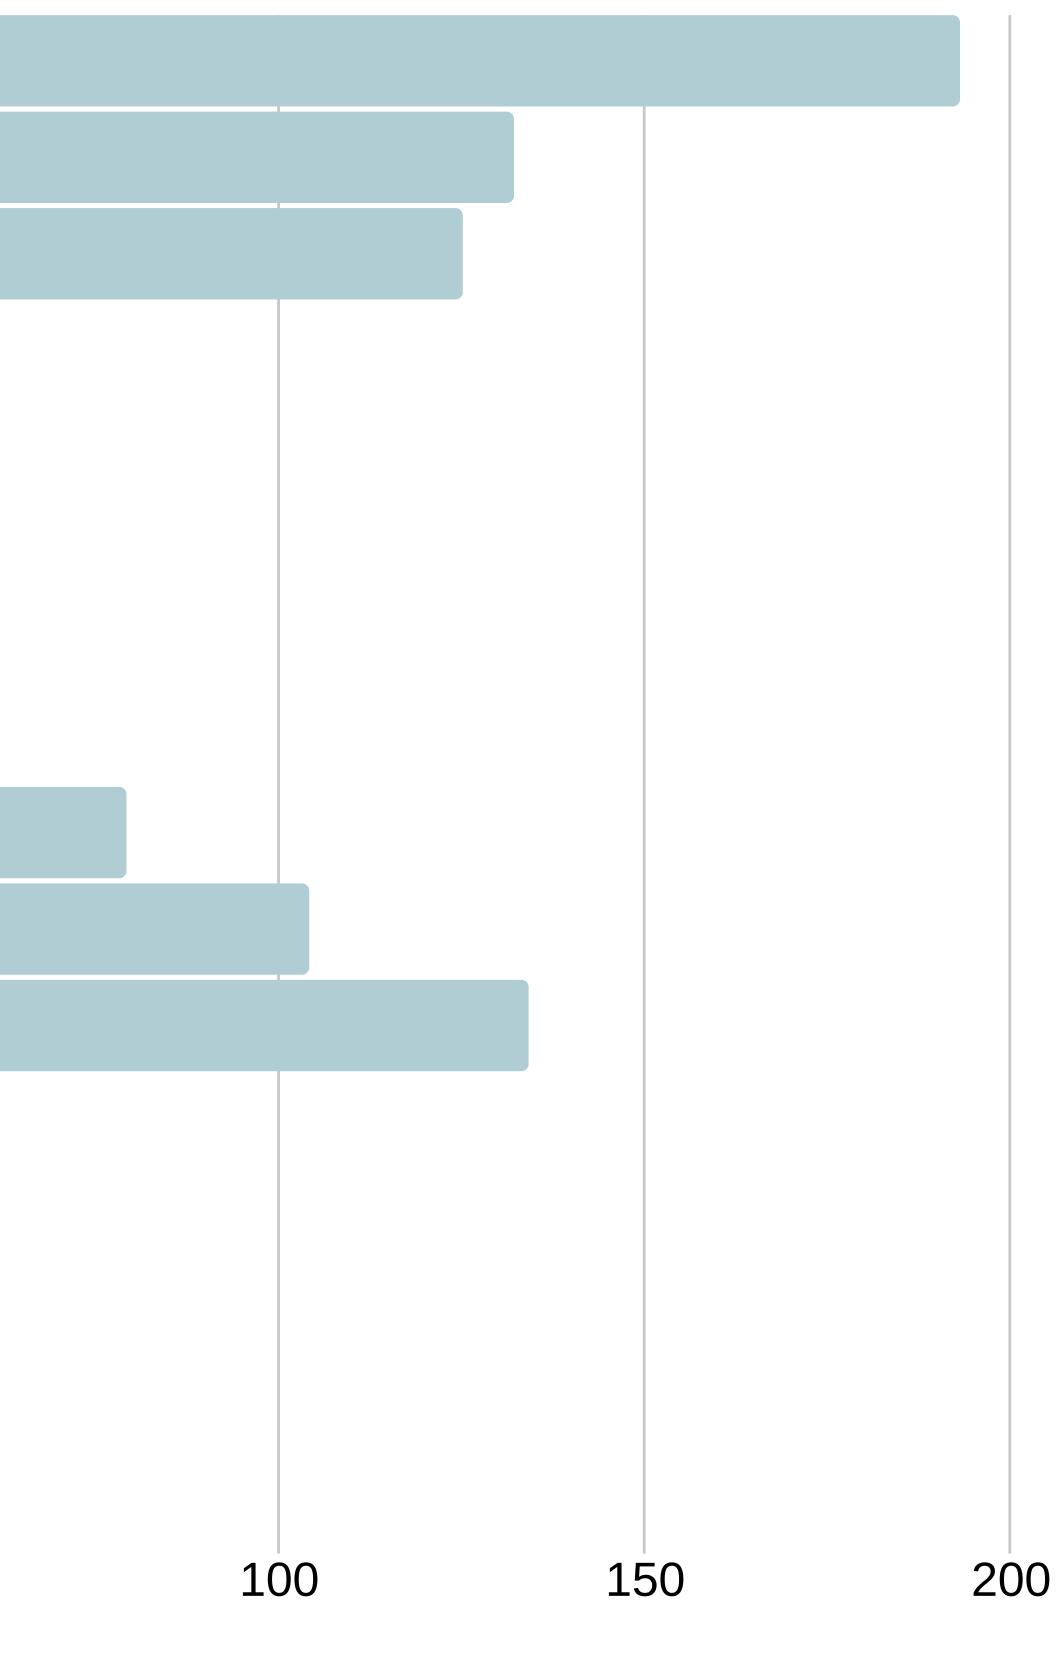

## What shared values would you like to see? Please select up to 3.

Veterans Memorial Survey II Results

| 193 |
|-----|
| 132 |
|     |
| 125 |
| 44  |
| 22  |
| 14  |
| 43  |
| 37  |
| 78  |
| 104 |
| 133 |
| 7   |
| 40  |
| 18  |
| 41  |
| 11  |
| 50  |
|     |