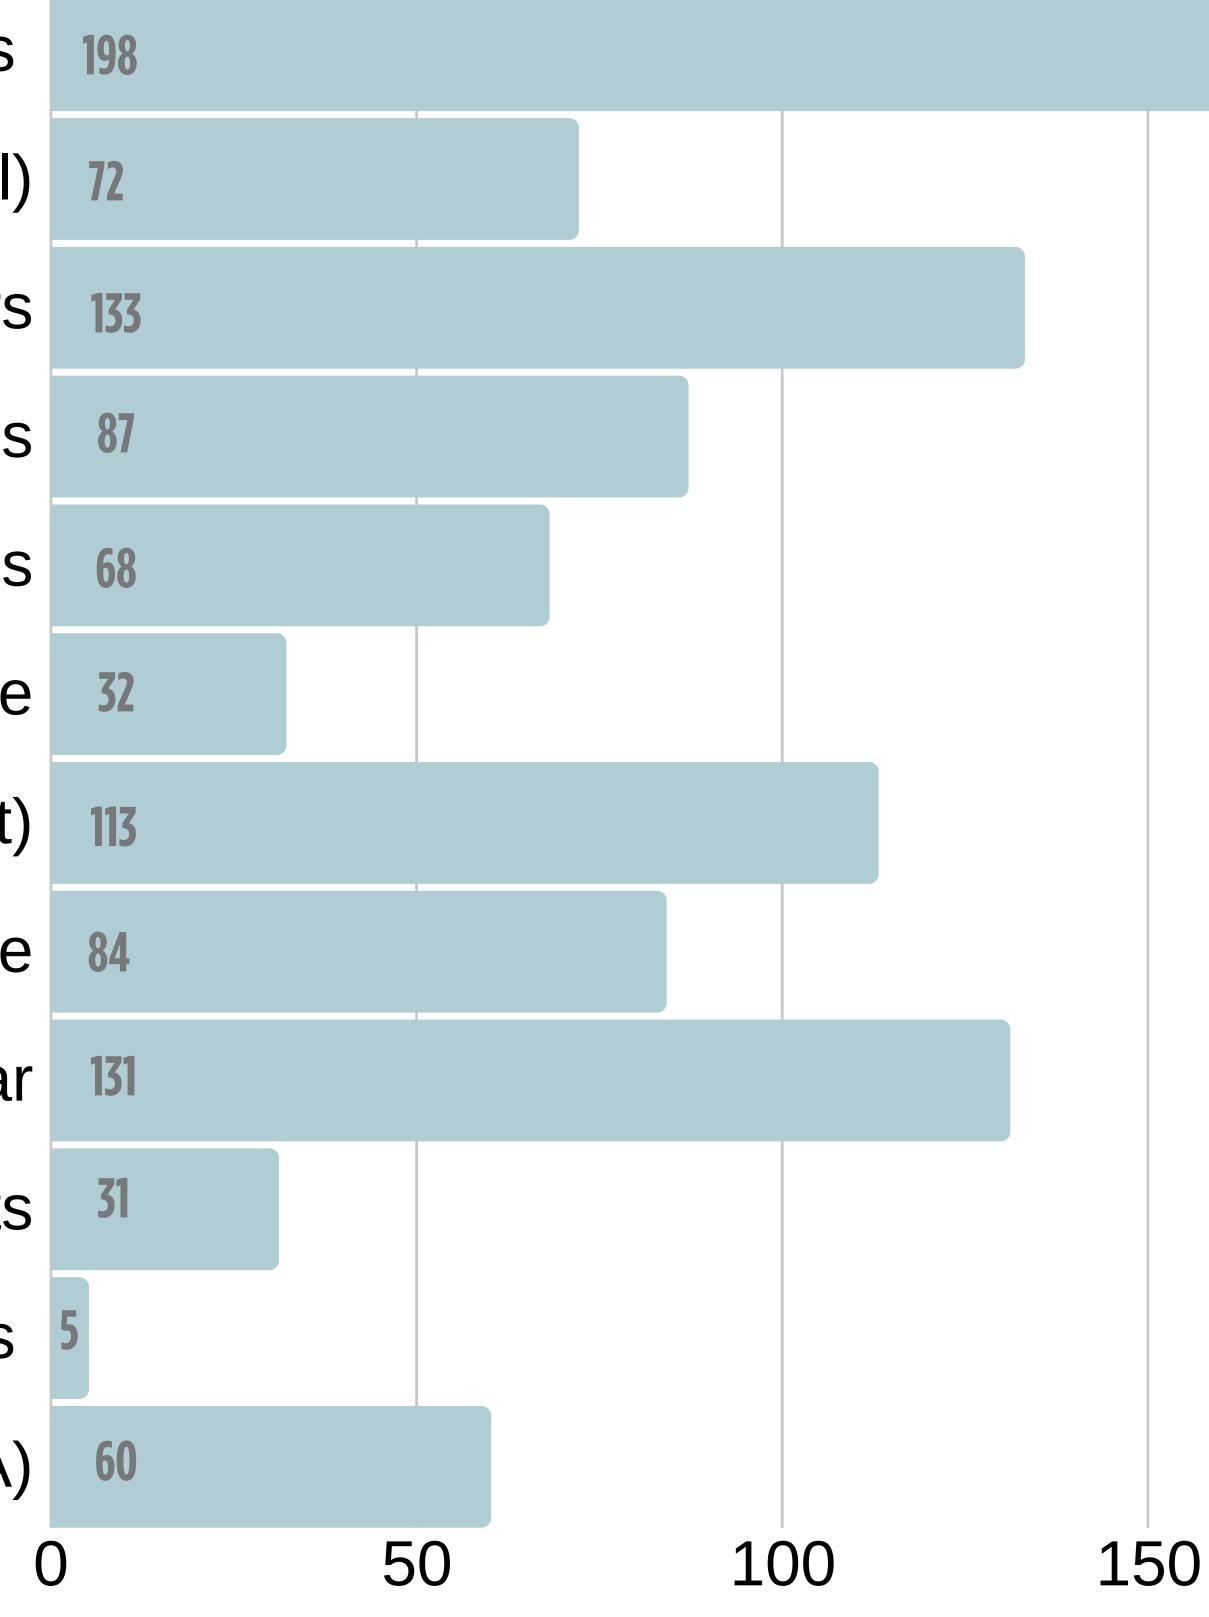

## What/who should this memorial honor? Please select 3.

Veterans Memorial Survey II Results

All military service members & brances First responders (police, fire, medical) Military family members Local Tualatin veterans Military Dogs & K-9s Diversity in service Hidden heroes (civilian support) Service & sacrifice Freedom & peace, not war Past, present & future US conflicts Specific conflicts Those lost in action (KIA)