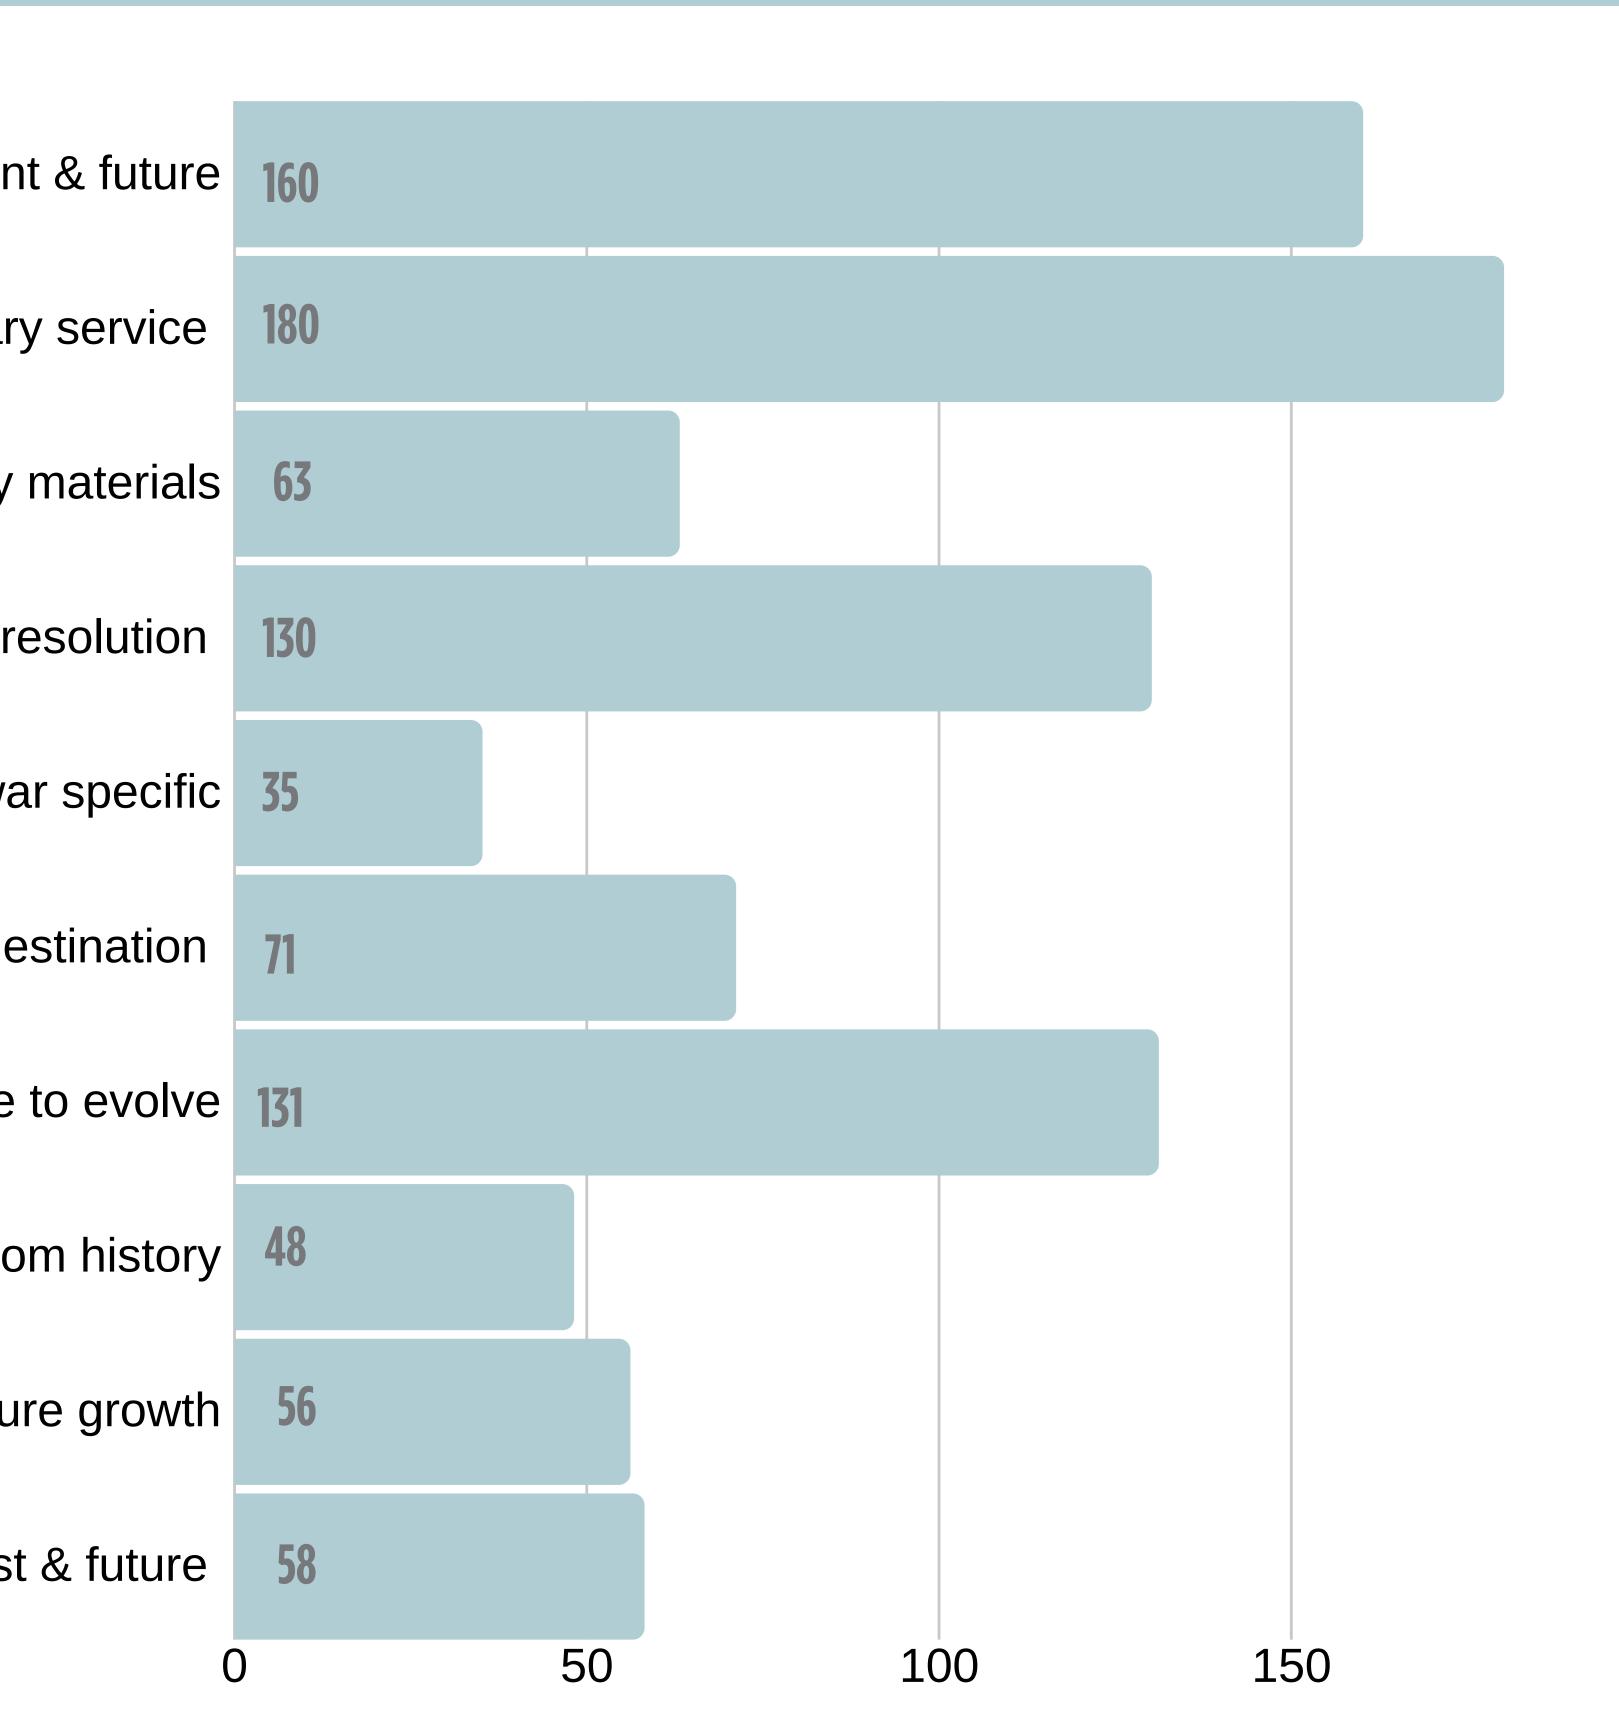

### How should this memorial be timeless? Please select up to 3.

Veterans Memorial Survey II Results

Includes past, present & future

Honors military service

Uses classic design & quality materials

Peaceful conflict resolution **130** 

Embodies emotion & experiences of war but not war specific

A unique peacemaker destination

Adaptable & able to evolve

Expresses lessons learned from history

Space for future growth

Expresses a symbolic message, past & future