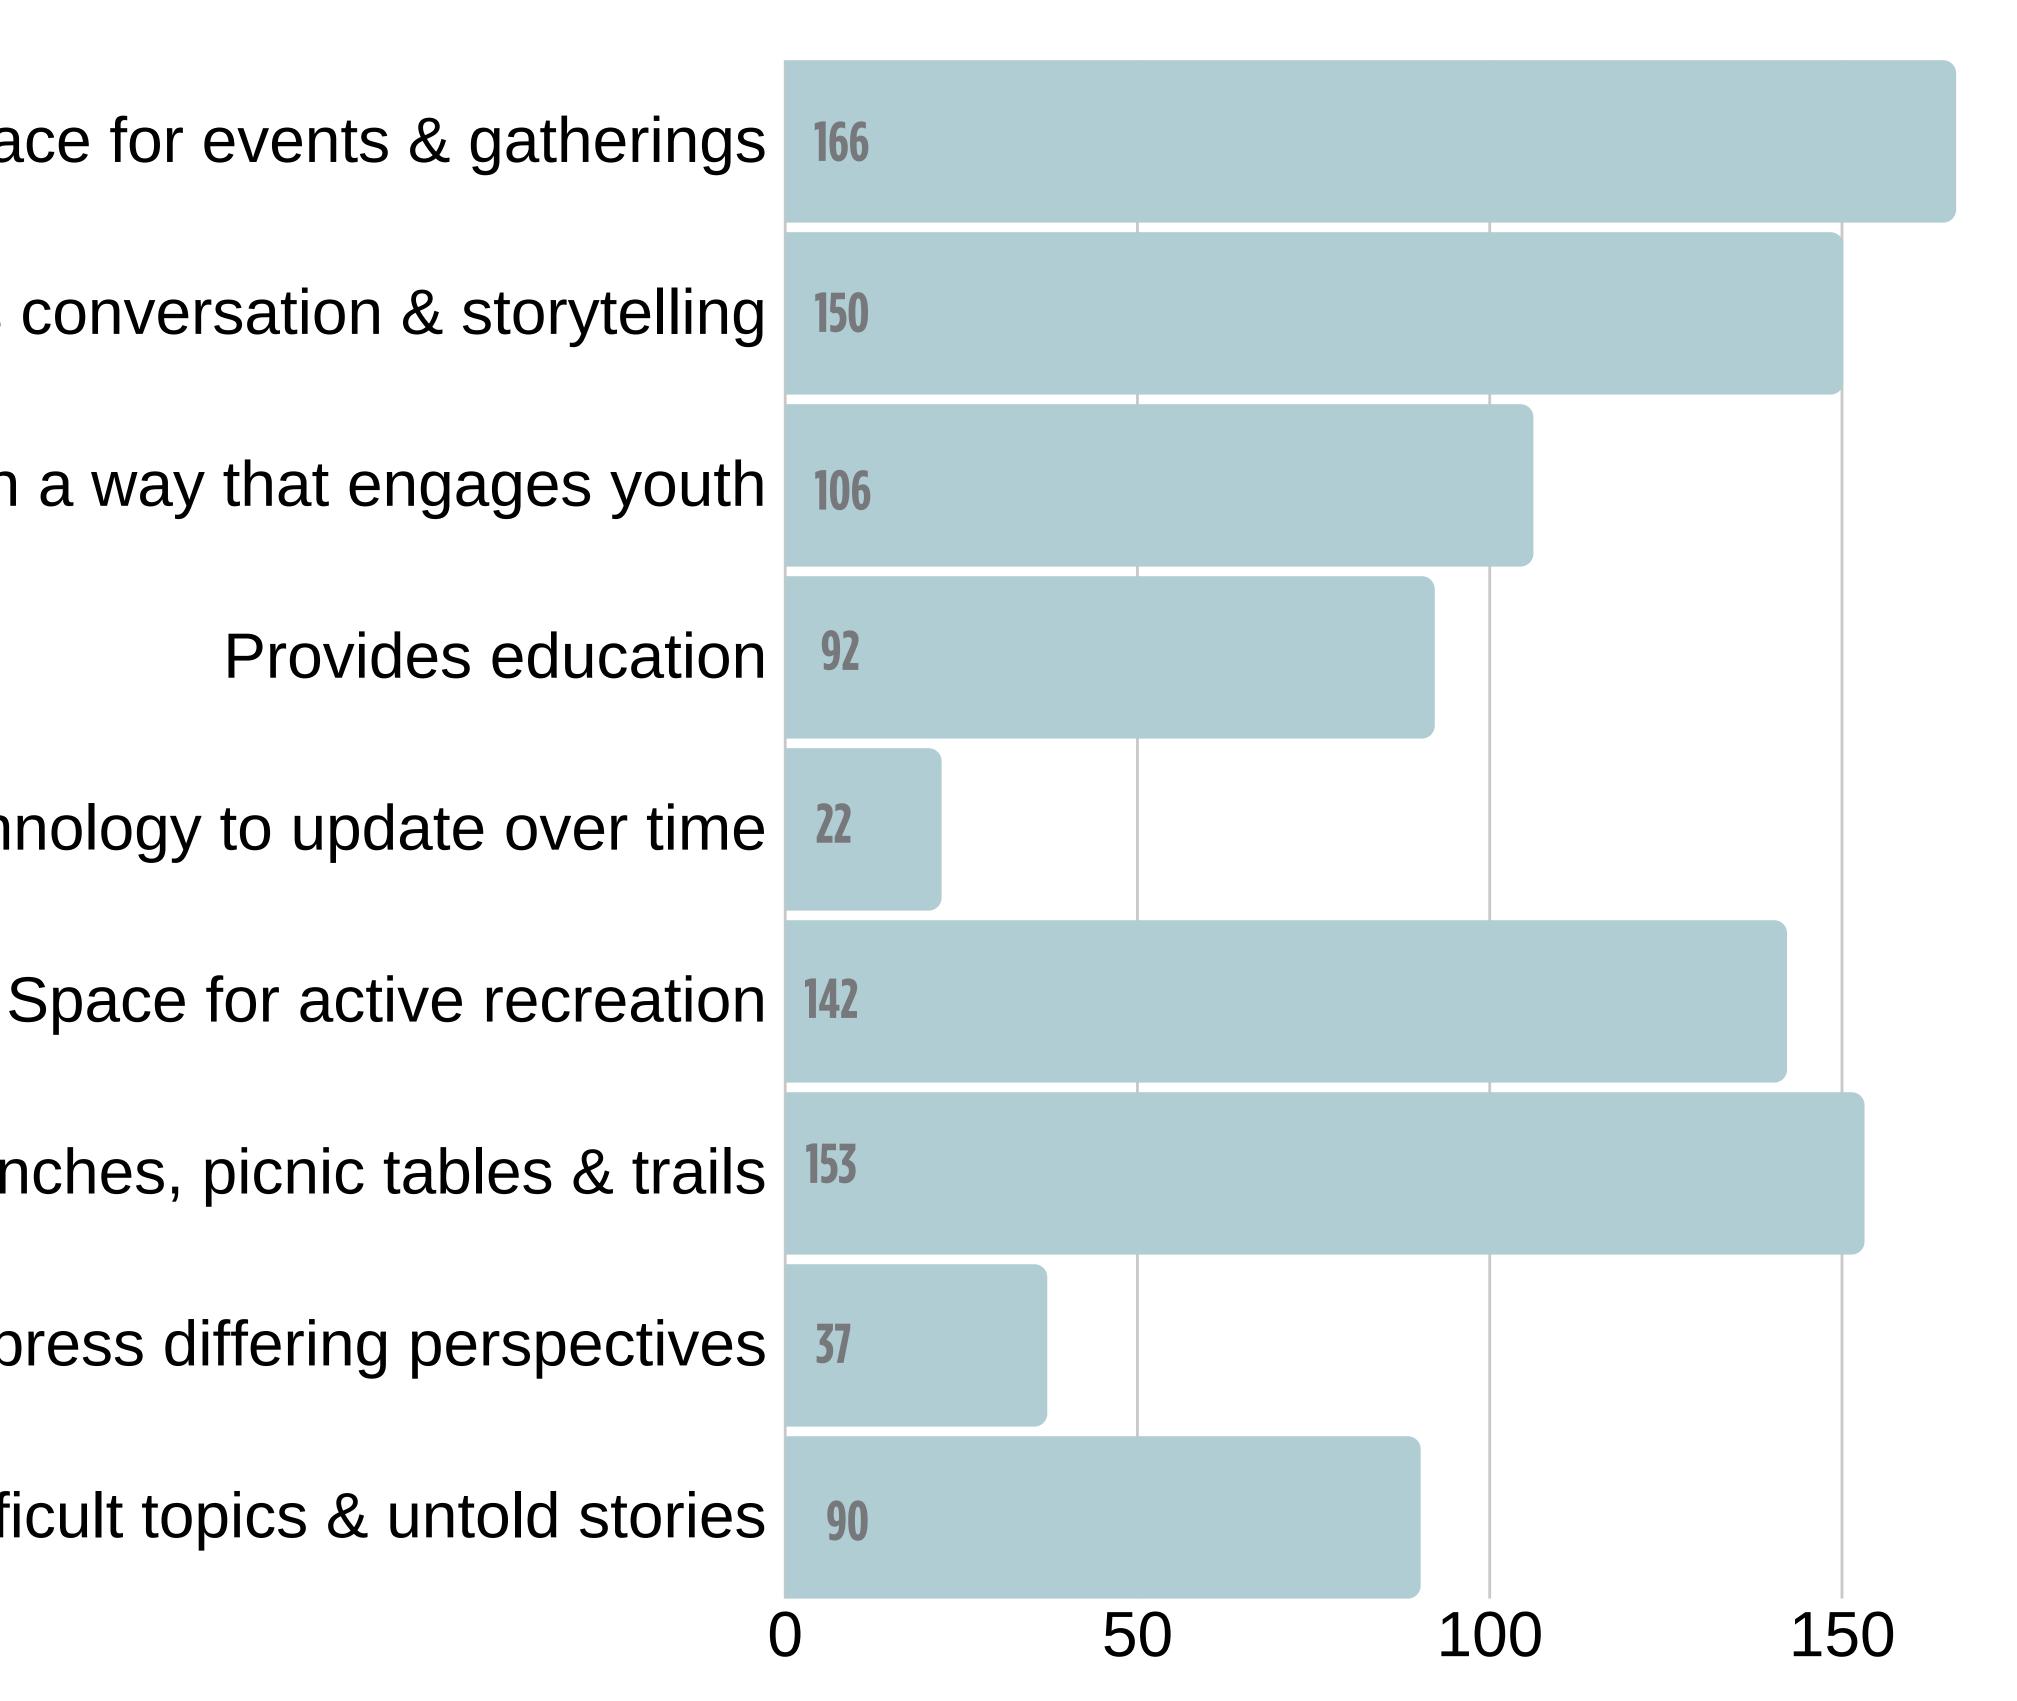

## How should this memorial engage with people? Please select up to 3.

Veterans Memorial Survey II Results

#### Space for events & gatherings

- Encourages conversation & storytelling
- Shares history in a way that engages youth

  - Uses technology to update over time
  - Space for benches, picnic tables & trails
    - Express differing perspectives
    - Express difficult topics & untold stories