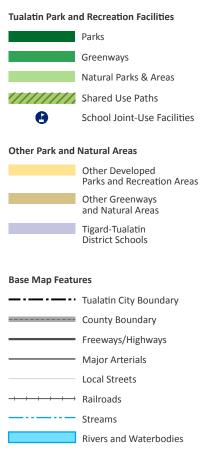

# Map A-1: Existing Parks, Natural Areas and Recreation Resources

Date: October 2017

Sources: City of Tualatin, Parks and Recreation, 2017; Metro Regional Government, 2017; Oregon Spatial Data Library, State of Oregon, 2017.

Disclaimer: This map is derived from various digital database sources. While an attempt has been made to provide an accurate map, the City of Tualatin, OR assumes no responsibility or liability for any errors or omissions in the information. This map is provided "as is".