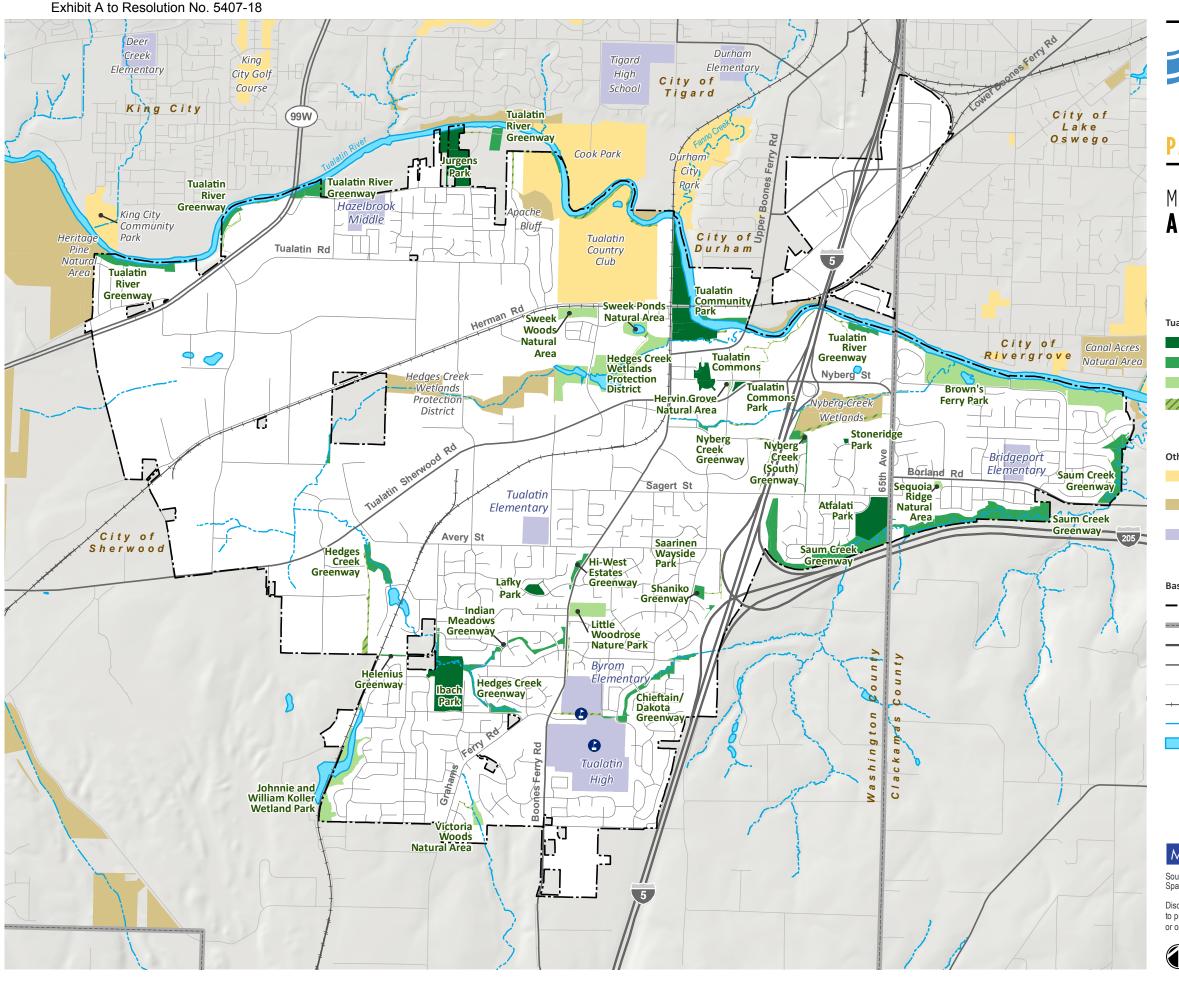

# Map A-1: Existing Parks, Natural Areas and Recreation Resources

Date: October 2017

Sources: City of Tualatin, Parks and Recreation, 2017; Metro Regional Government, 2017; Oregon Spatial Data Library, State of Oregon, 2017.

Disclaimer: This map is derived from various digital database sources. While an attempt has been made to provide an accurate map, the City of Tualatin, OR assumes no responsibility or liability for any errors or omissions in the information. This map is provided "as is".