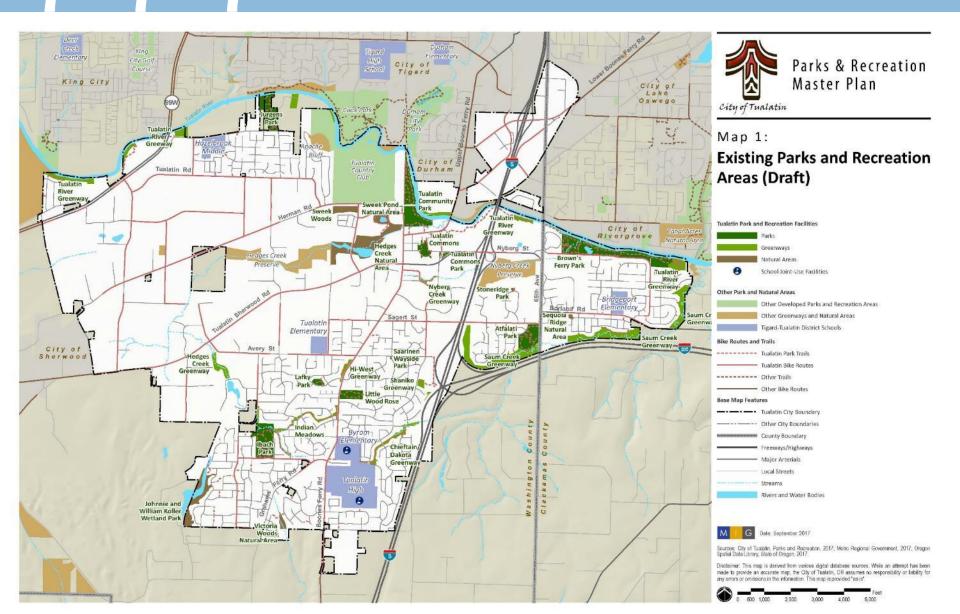

le.
- The City's system generally provides better access than comparable communities.



# **Preliminary ADA Notes**

- Opportunities for improvement:
  - Wood fiber surfacing in play areas lacks stability when moved around by children

     a better material is needed
  - Sand areas need better maintenance to maintain accessibility in adjacent nonsand areas
  - Synthetic safety/poured-in-place surfacing is old, worn out, and in need of replacement
  - Ballfields are inconsistent with accessibility
  - Tualatin Commons fountain surface is slippery







# COMMUNITY NEEDS ACTIVITY



DISCUSSION: PRELIMINARY NEEDS ASSESSMENT IDEAS

# Discussion: Preliminary Needs Assessment Ideas

- Parkland
- Recreation facilities
- Trails
- Natural areas, wetlands, natural resources



# Park System Map





# **Next Steps**

- Community outreach and engagement
- Outreach findings summary
- Park and facility distribution analysis
- Preliminary needs
- Next Meeting: October 24





#### PARKS AND RECREATION MASTER PLAN

#### PROJECT ADVISORY COMMITTEE MEETING #2

Tuesday, September 12th 2017 | 6:30 to 8:30 pm



| Table: Tualatin Parks, Greenways and Na               | tural Area   | as Inv  | entor         | ry - D                  | raft          |                                         |                    |                   |                   |                |               |                              |          |                                      |               |          |                         |           |           |     |                        |