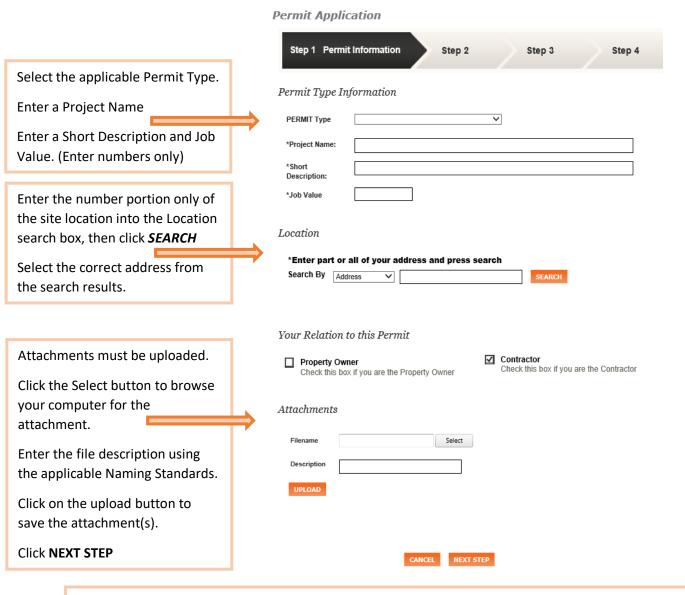

#### **STEP 1: PERMIT INFORMATION**

If you sign out during the application process, the responses will be saved. Return later to the Dashboard to continue the application. Do not use the Backspace key, as entries will not be saved.