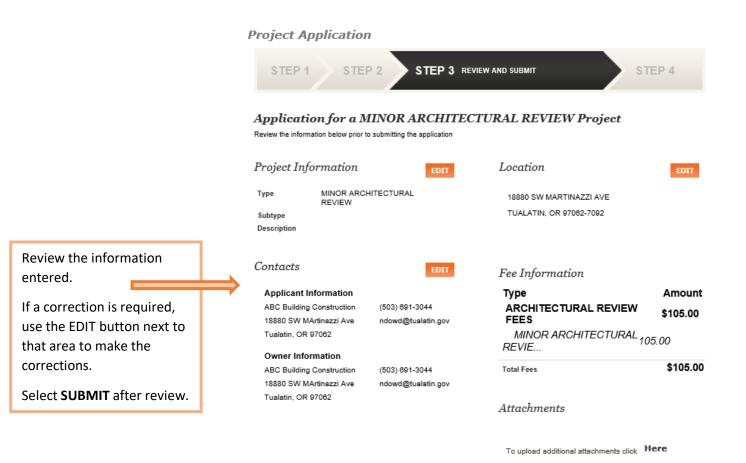

me      | ABC Building Construction | *Phone         | (503) 691-3044     |  |
|                                             | *Address   | 18880 SW MArtinazzi Ave   | Email Address  | ndowd@tualatin.gov |  |
|                                             | *City      | Tualatin                  | ]              |                    |  |
|                                             | *State     | OR                        | *Zip           | 9706 -             |  |
|                                             |            |                           |                |                    |  |
|                                             |            |                           |                |                    |  |

CANCEL

PREVIOUS STEP

NEXT STEP

O



### STEP 3: REVIEW AND SUBMIT



CANCEL PREVIOUS STEP SUBMIT



TUALATINOREGON.GOV



### STEP 4: CHECKOUT/CONFIRMATION

# Project Application STEP 1 STEP 2 STEP 3 STEP 4 Checkout/Confirmation

Thank you for submitting a project. Your project application will be routed for processing.

\*You can log onto this portal 24/7 for real time updates and progress on your project, pay fees, and search for information.

18880 SW Martinazzi Avenue, Tualatin, Oregon 97062

0